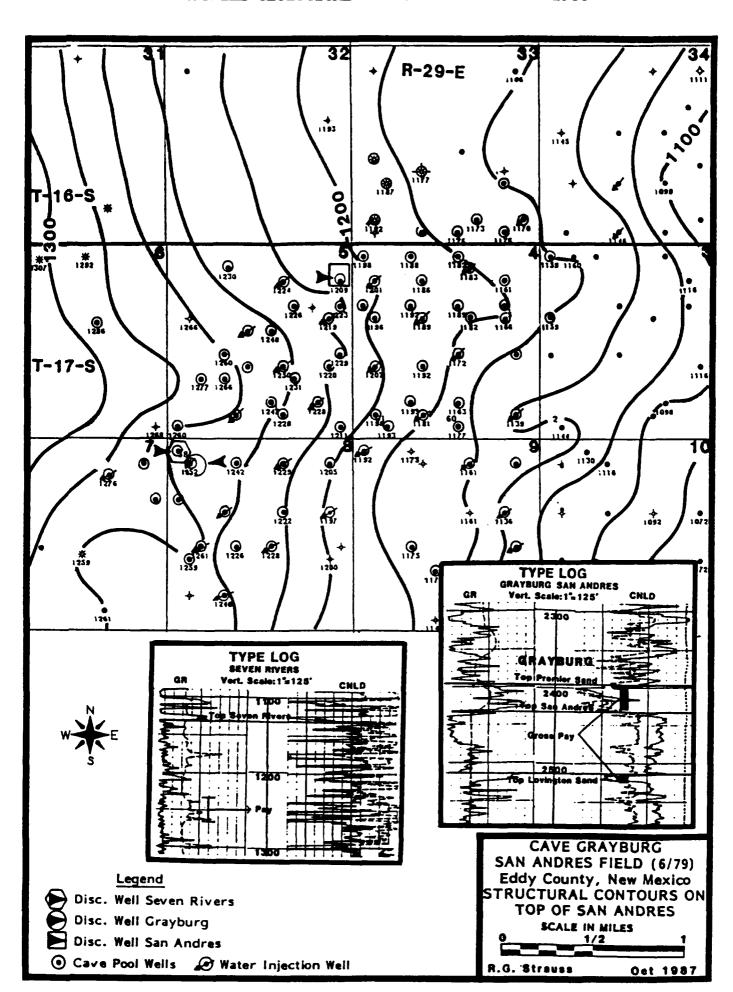

|
| V 4 Sec. 3(R: 1397; 6:15)                        | 9)-Deletion: NW NW Sec.                 | 3(K-2101, 11-1-61)                 |
|                                                  |                                         | 16; NE Sec 17 (R-3402, 5-1-6.6)    |
| Ext: vertical limit 5.A. Abolish (R-8391, 1-2    | - (R-6724, 7-16-81<br>21-87 6810        |                                    |
| 1300115 h CM-8371, 1-2                           | (1-8/)                                  |                                    |
|                                                  |                                         |                                    |
| · · · · · · · · · · · · · · · · · · ·            |                                         |                                    |



#### ROSWELL GEOLOGICAL SOCIETY SYMPOSIUM - 1988

Author: R. G. Strauss Field Name: Cave Grayburg San Andres (011)

Affiliation: Phillips Petroleum Company Location: T.16 and 17S., R.28 and 29E

Date: October 2, 1987 County & State: Eddy County, New Mexico

**Discovery Well:** Kincaid and Watson No. 1-D, Humble State. 660' FNL, 660' FWL, Sec. 8, T.17S., R.29E. Compl. 4/13/56. T.D. 2,380'.

#### Exploration Method Leading to Discovery:

Pay Zone: 2,383'-2,402': 70 BOPD.

Formation Name: Grayburg (Premier Sand) Depth & Datum Discovery Well: 2,432' (+1,252')

Lithology Description: Sand, fine-v. fine gr., gray-brown.

Approximate average pay: 40 gross 25 net Productive Area 2,250 acres

Type Trap: Stratigraphic.

#### Reservoir Data:

12-29 \* Porosity 1.5-150 Md Permeability 32-47 \* Sw 14