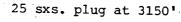

Section 7-18S-34E Unit Letter F 1650' FNL & 2176' FWL Section 7-18S-34E Unit Letter G 1650' FNL & 1980' FEL

Schematics are enclosed which show the amount and location of plugs in addition to the proposed construction. Four (4) water injection wells are proposed to be drilled at the following locations:

### VI. Well Data:

There are 62 wells that have been drilled through the Queen formation within the area of review. Thirty have been plugged and abandoned and 32 are producing. Available data for each well is enclosed on the well data sheets as well as all necessary schematics for injection wells and plugged and abandoned wells.