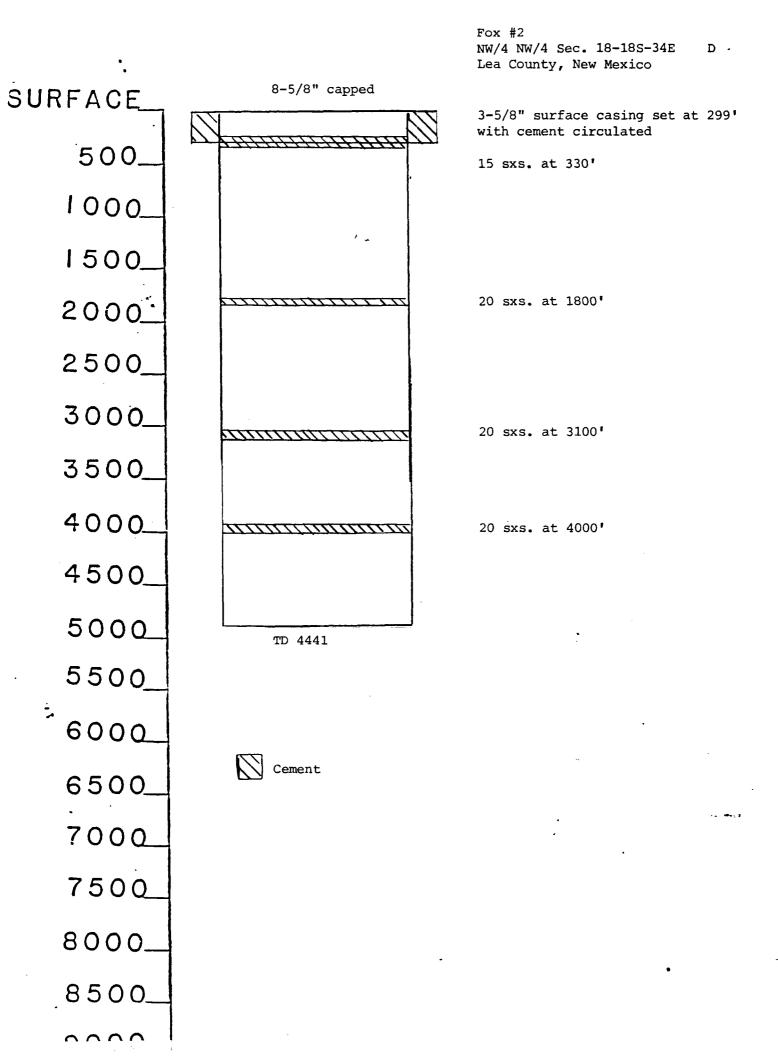

 Section 12-18S-33E
 Unit Letter P
 660' FSL & 660' FEL

Schematics are enclosed which show the current construction of these five wells as well as the proposed construction. Two (2) wells are scheduled to be re-entered and returned to water injection and are located as follows:

### VI. Well Data:

There are 62 wells that have been drilled through the Queen formation within the area of review. Thirty have been plugged and abandoned and 32 are producing. Available data for each well is enclosed on the well data sheets as well as all necessary schematics for injection wells and plugged and abandoned wells.