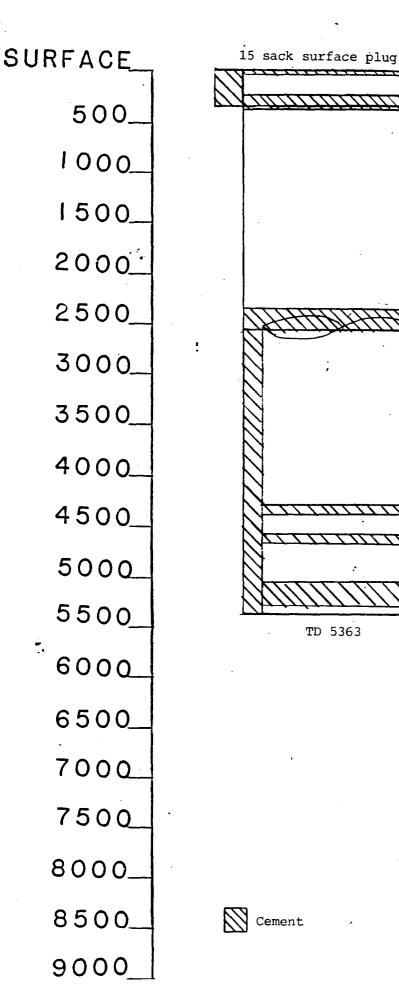

 Section 12-18S-33E
 Unit Letter P
 660' FSL & 660' FEL

Schematics are enclosed which show the current construction of these five wells as well as the proposed construction. Two (2) wells are scheduled to be re-entered and returned to water injection and are located as follows:

### VI. Well Data:

There are 62 wells that have been drilled through the Queen formation within the area of review. Thirty have been plugged and abandoned and 32 are producing. Available data for each well is enclosed on the well data sheets as well as all necessary schematics for injection wells and plugged and abandoned wells.