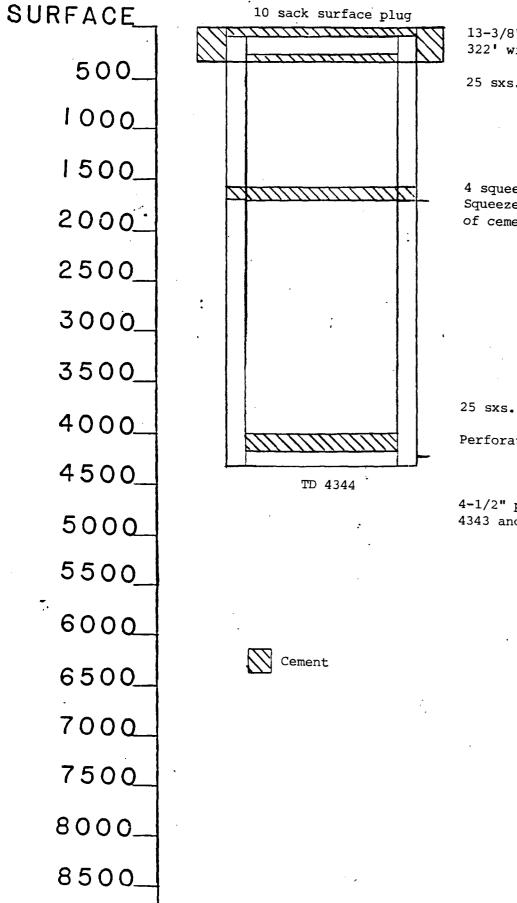

#### III. Injection Well Data:

A well data sheet is attached for each of the wells that we propose for water injection. Five (5) wells are scheduled to be converted to water injection and the locations are as follows:

 Section 16-18S-34E
 Unit Letter D
 330' FNL & 330' FWL

 Section 9-18S-34E
 Unit Letter L
 1980' FSL & 660' FWL

 Section 9-18S-34E
 Unit Letter M
 660' FSL & 660' FWL

 Section 7-18S-34E
 Unit Letter E
 2310' FNL & 660' FWL

### VI. Well Data:

There are 62 wells that have been drilled through the Queen formation within the area of review. Thirty have been plugged and abandoned and 32 are producing. Available data for each well is enclosed on the well data sheets as well as all necessary schematics for injection wells and plugged and abandoned wells.