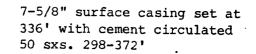

Section 7-18S-34E Unit Letter F 1650' FNL & 2176' FWL Section 7-18S-34E Unit Letter G 1650' FNL & 1980' FEL

Schematics are enclosed which show the amount and location of plugs in addition to the proposed construction. Four (4) water injection wells are proposed to be drilled at the following locations: