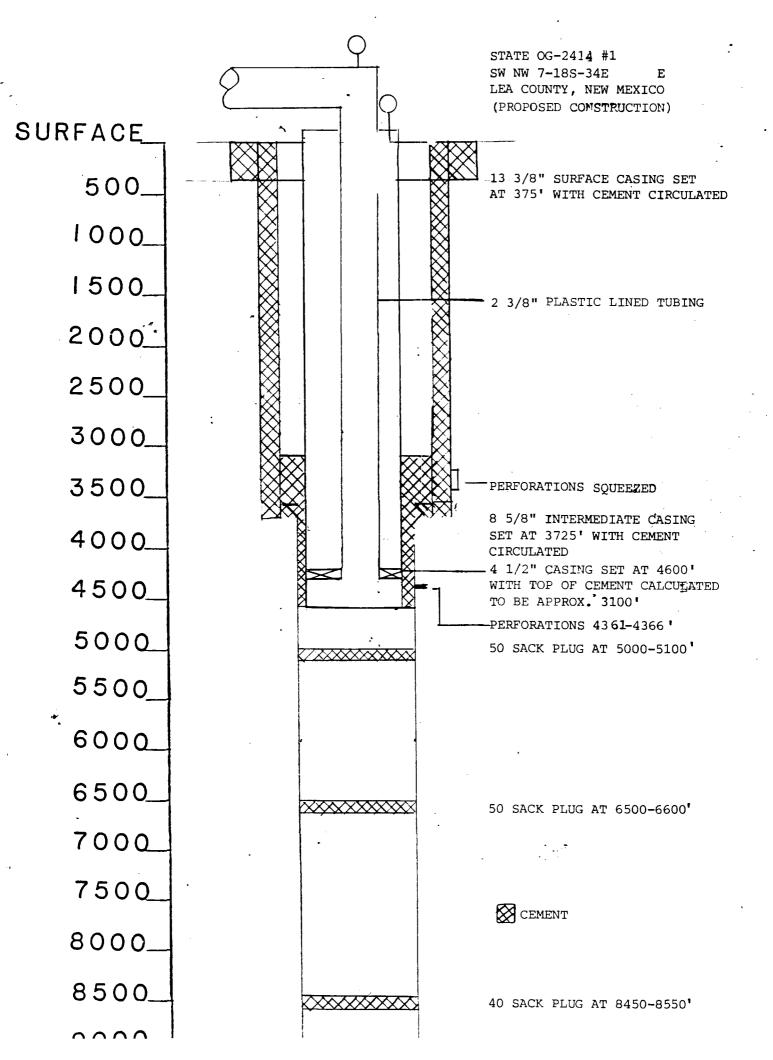

 Section 16-18S-34E
 Unit Letter D
 330' FNL & 330' FWL

 Section 9-18S-34E
 Unit Letter L
 1980' FSL & 660' FWL

 Section 9-18S-34E
 Unit Letter M
 660' FSL & 660' FWL

 Section 7-18S-34E
 Unit Letter E
 2310' FNL & 660' FWL

 Section 12-18S-33E
 Unit Letter P
 660' FSL & 660' FEL

Schematics are enclosed which show the current construction of these five wells as well as the proposed construction. Two (2) wells are scheduled to be re-entered and returned to water injection and are located as follows: