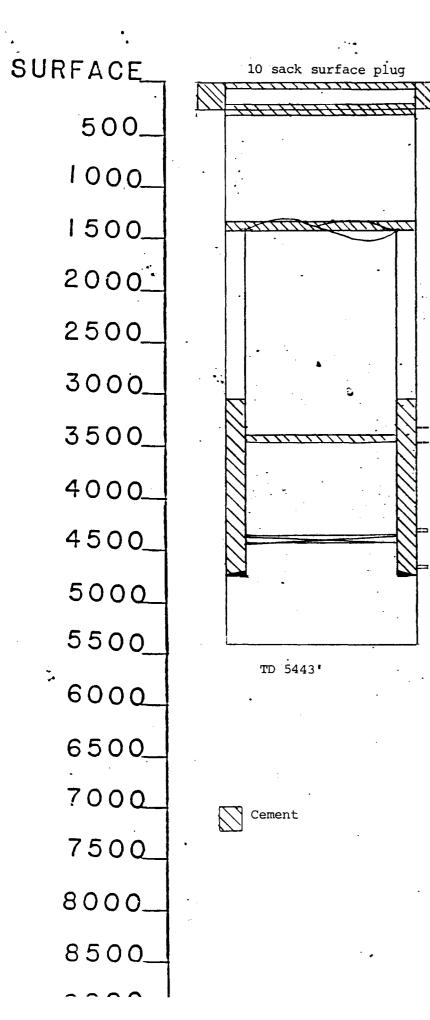

Section 7-18S-34E Unit Letter F 1650' FNL & 2176' FWL Section 7-18S-34E Unit Letter G 1650' FNL & 1980' FEL

Schematics are enclosed which show the amount and location of plugs in addition to the proposed construction. Four (4) water injection wells are proposed to be drilled at the following locations: