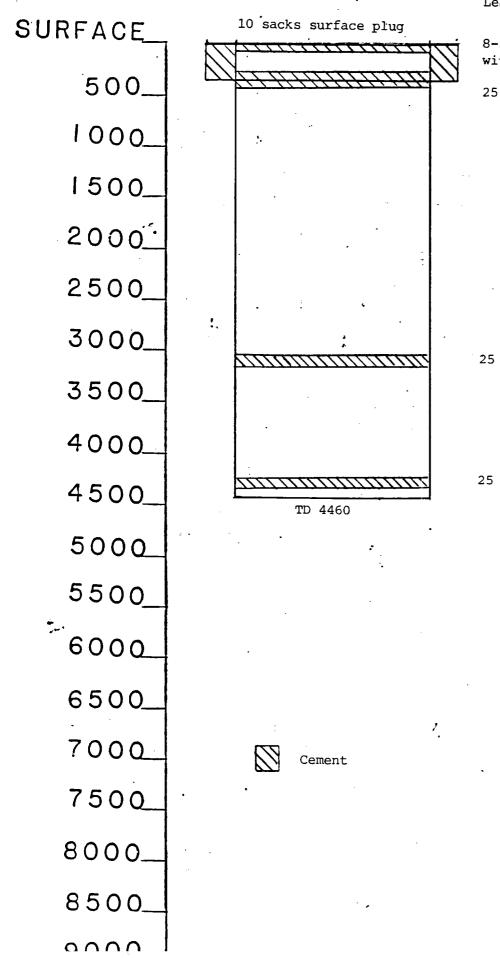

### VI. Well Data:

There are 62 wells that have been drilled through the Queen formation within the area of review. Thirty have been plugged and abandoned and 32 are producing. Available data for each well is enclosed on the well data sheets as well as all necessary schematics for injection wells and plugged and abandoned wells.