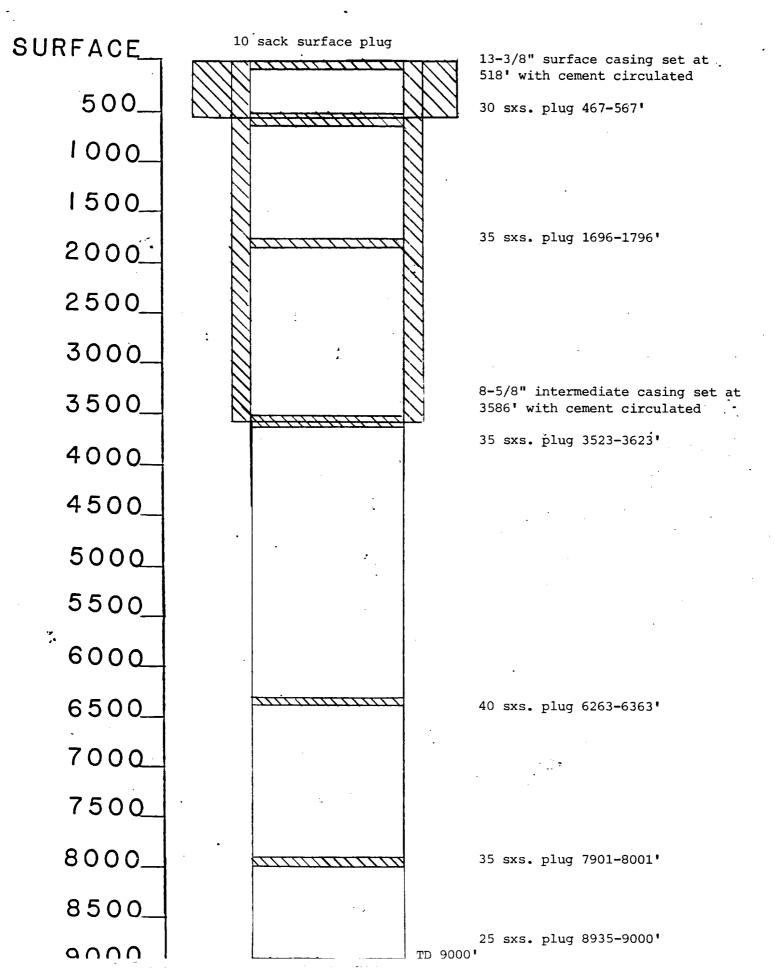

 Section 12-18S-33E
 Unit Letter P
 660' FSL & 660' FEL

Schematics are enclosed which show the current construction of these five wells as well as the proposed construction. Two (2) wells are scheduled to be re-entered and returned to water injection and are located as follows:

Section 7-18S-34E Unit Letter F 1650' FNL & 2176' FWL Section 7-18S-34E Unit Letter G 1650' FNL & 1980' FEL

Schematics are enclosed which show the amount and location of plugs in addition to the proposed construction. Four (4) water injection wells are proposed to be drilled at the following locations: