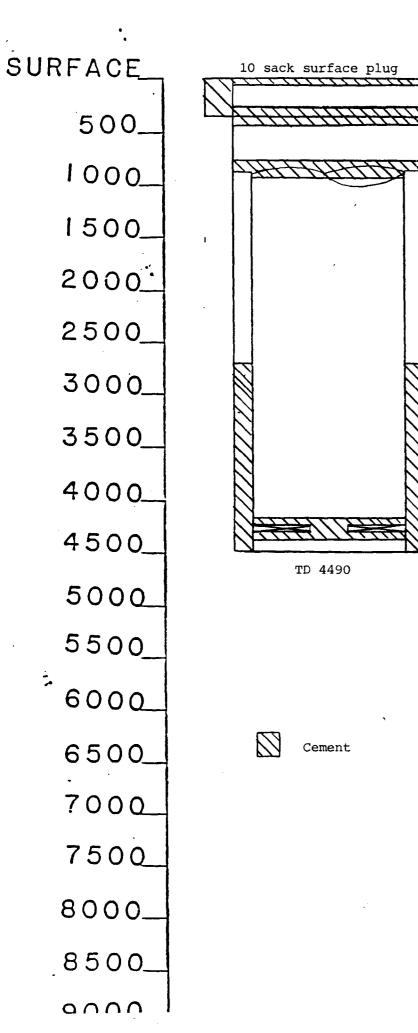

 Section 16-18S-34E
 Unit Letter D
 330' FNL & 330' FWL

 Section 9-18S-34E
 Unit Letter L
 1980' FSL & 660' FWL

 Section 9-18S-34E
 Unit Letter M
 660' FSL & 660' FWL

 Section 7-18S-34E
 Unit Letter E
 2310' FNL & 660' FWL

 Section 12-18S-33E
 Unit Letter P
 660' FSL & 660' FEL

Schematics are enclosed which show the current construction of these five wells as well as the proposed construction. Two (2) wells are scheduled to be re-entered and returned to water injection and are located as follows: