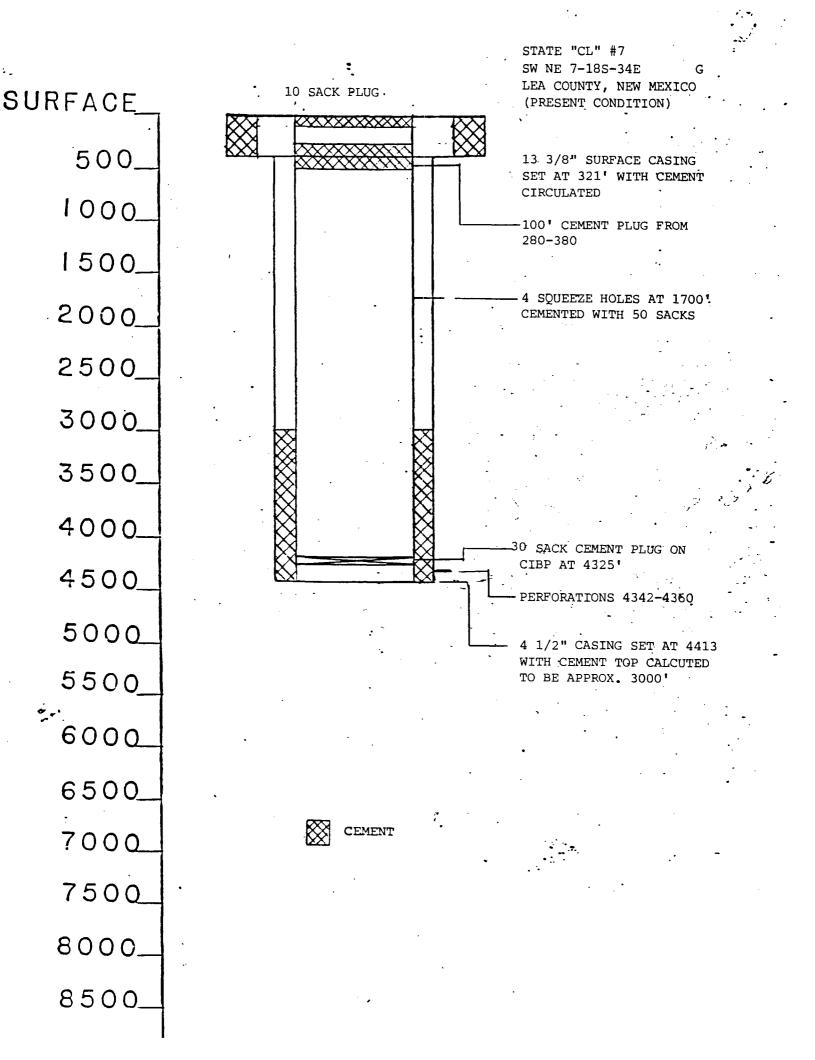

Section 7-18S-34E Unit Letter F 1650' FNL & 2176' FWL Section 7-18S-34E Unit Letter G 1650' FNL & 1980' FEL

Schematics are enclosed which show the amount and location of plugs in addition to the proposed construction. Four (4) water injection wells are proposed to be drilled at the following locations: