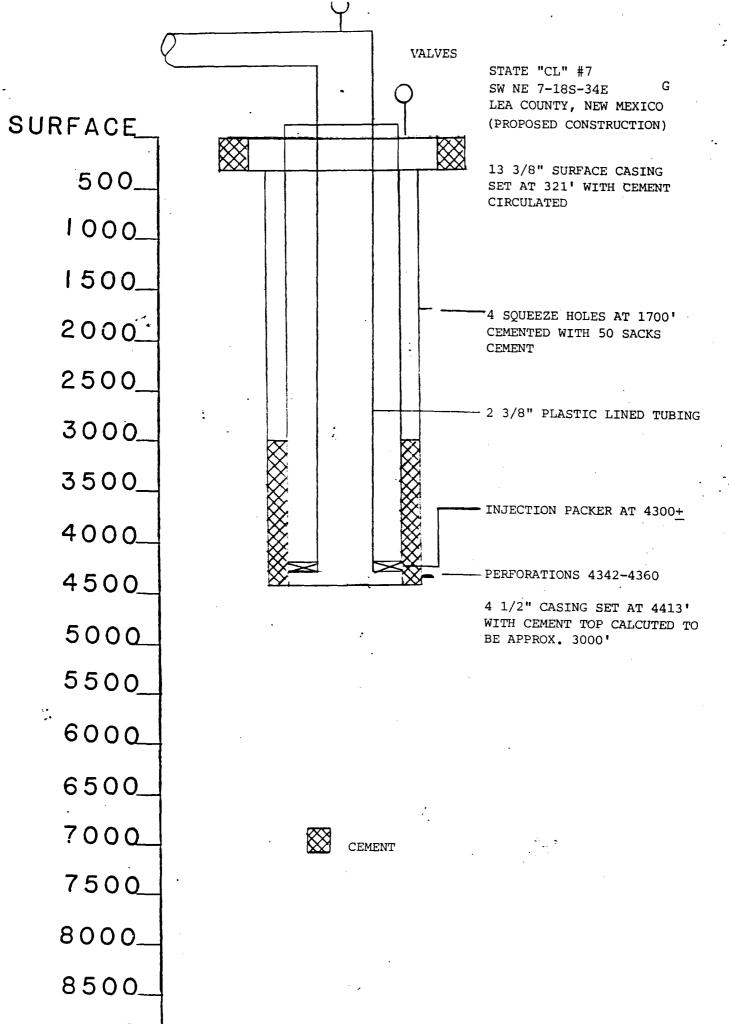

Section 7-18S-34E Unit Letter F 1650' FNL & 2176' FWL Section 7-18S-34E Unit Letter G 1650' FNL & 1980' FEL

Schematics are enclosed which show the amount and location of plugs in addition to the proposed construction. Four (4) water injection wells are proposed to be drilled at the following locations: