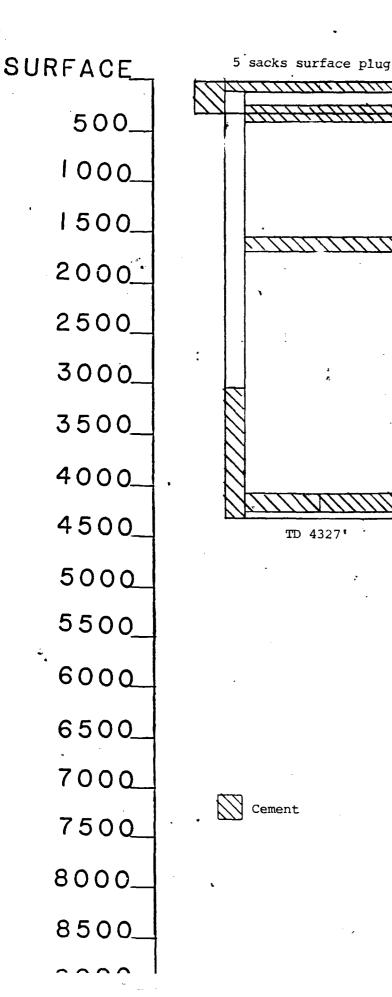

Section 7-18S-34E Unit Letter F 1650' FNL & 2176' FWL Section 7-18S-34E Unit Letter G 1650' FNL & 1980' FEL

Schematics are enclosed which show the amount and location of plugs in addition to the proposed construction. Four (4) water injection wells are proposed to be drilled at the following locations: