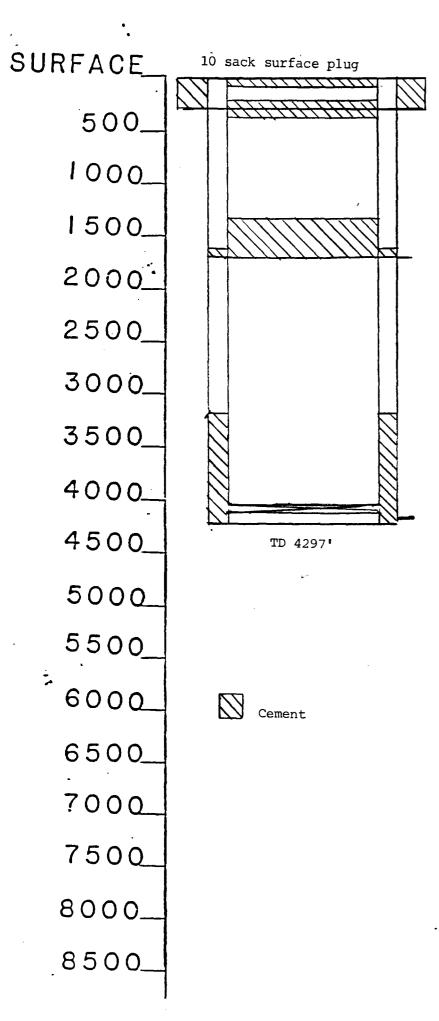

Section 7-18S-34E Unit Letter F 1650' FNL & 2176' FWL Section 7-18S-34E Unit Letter G 1650' FNL & 1980' FEL

Schematics are enclosed which show the amount and location of plugs in addition to the proposed construction. Four (4) water injection wells are proposed to be drilled at the following locations:

### VI. Well Data:

There are 62 wells that have been drilled through the Queen formation within the area of review. Thirty have been plugged and abandoned and 32 are producing. Available data for each well is enclosed on the well data sheets as well as all necessary schematics for injection wells and plugged and abandoned wells.