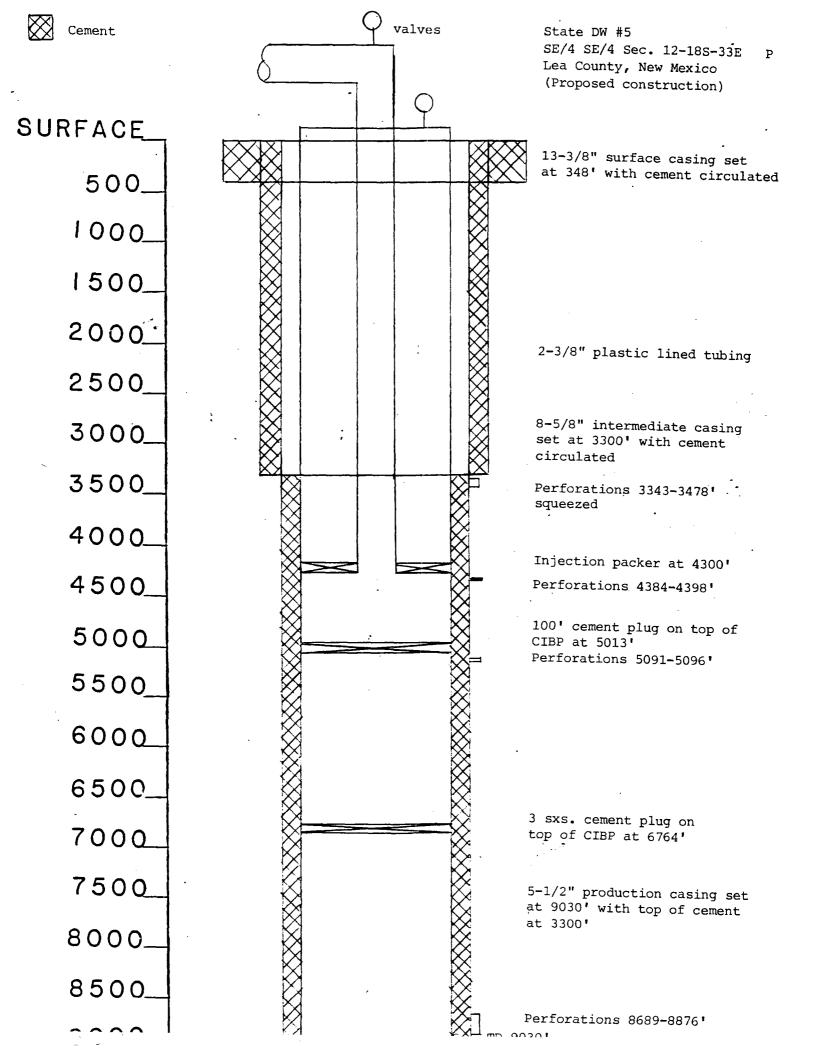

 Section 12-18S-33E
 Unit Letter P
 660' FSL & 660' FEL

Schematics are enclosed which show the current construction of these five wells as well as the proposed construction. Two (2) wells are scheduled to be re-entered and returned to water injection and are located as follows: