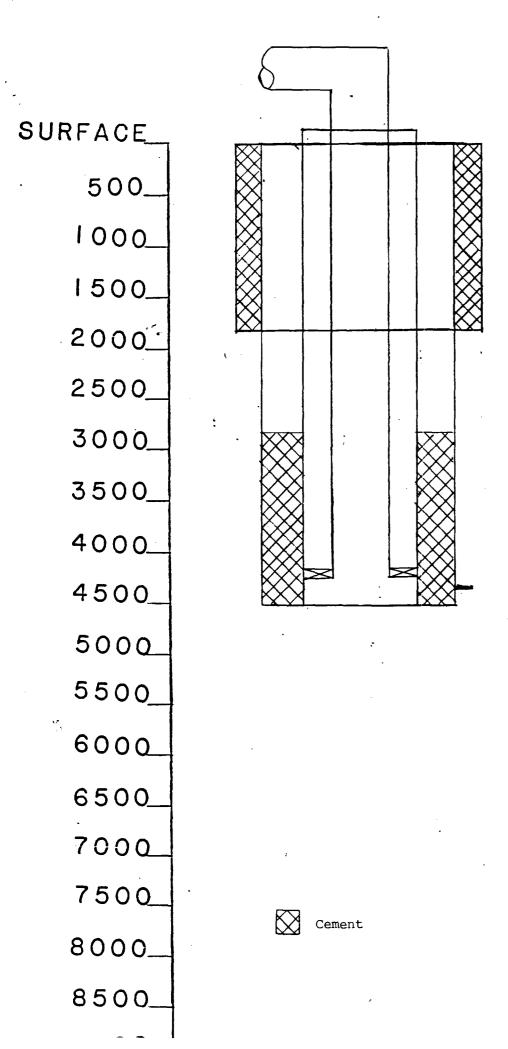

#### III. Injection Well Data:

A well data sheet is attached for each of the wells that we propose for water injection. Five (5) wells are scheduled to be converted to water injection and the locations are as follows:

 Section 16-18S-34E
 Unit Letter D
 330' FNL & 330' FWL

 Section 9-18S-34E
 Unit Letter L
 1980' FSL & 660' FWL

 Section 9-18S-34E
 Unit Letter M
 660' FSL & 660' FWL

 Section 7-18S-34E
 Unit Letter E
 2310' FNL & 660' FWL

 Section 12-18S-33E
 Unit Letter P
 660' FSL & 660' FEL

Schematics are enclosed which show the current construction of these five wells as well as the proposed construction. Two (2) wells are scheduled to be re-entered and returned to water injection and are located as follows:

Section 7-18S-34E Unit Letter F 1650' FNL & 2176' FWL Section 7-18S-34E Unit Letter G 1650' FNL & 1980' FEL

Schematics are enclosed which show the amount and location of plugs in addition to the proposed construction. Four (4) water injection wells are proposed to be drilled at the following locations:

Section 18-18S-34E Unit Letter B Section 17-18S-34E Unit Letter D Section 17-18S-34E Unit Letter B Section 8-18S-34E Unit Letter L

One schematic, titled "Typical Water Injection Well" is enclosed representing the proposed construction of these four (4) wells to be drilled.