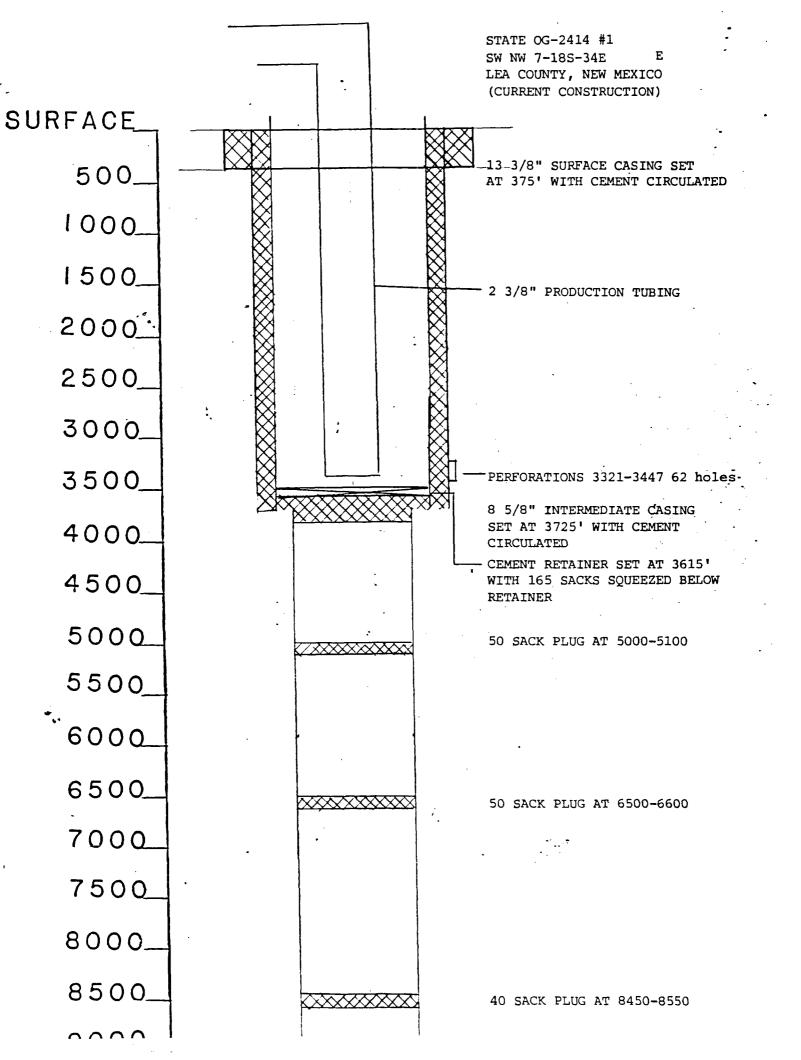

 Section 16-18S-34E
 Unit Letter D
 330' FNL & 330' FWL

 Section 9-18S-34E
 Unit Letter L
 1980' FSL & 660' FWL

 Section 9-18S-34E
 Unit Letter M
 660' FSL & 660' FWL

 Section 7-18S-34E
 Unit Letter E
 2310' FNL & 660' FWL

 Section 12-18S-33E
 Unit Letter P
 660' FSL & 660' FEL

Schematics are enclosed which show the current construction of these five wells as well as the proposed construction. Two (2) wells are scheduled to be re-entered and returned to water injection and are located as follows: