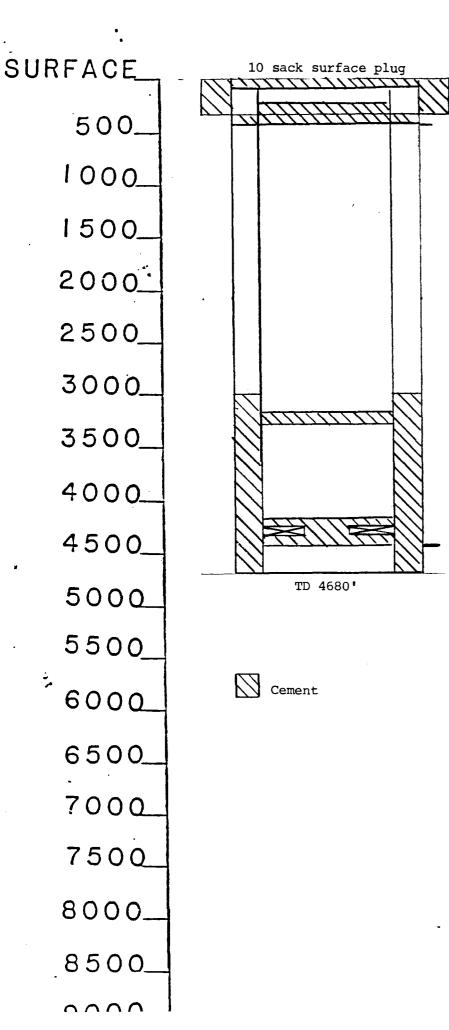

Section 7-18S-34E Unit Letter F 1650' FNL & 2176' FWL Section 7-18S-34E Unit Letter G 1650' FNL & 1980' FEL

Schematics are enclosed which show the amount and location of plugs in addition to the proposed construction. Four (4) water injection wells are proposed to be drilled at the following locations:

### VI. Well Data:

There are 62 wells that have been drilled through the Queen formation within the area of review. Thirty have been plugged and abandoned and 32 are producing. Available data for each well is enclosed on the well data sheets as well as all necessary schematics for injection wells and plugged and abandoned wells.