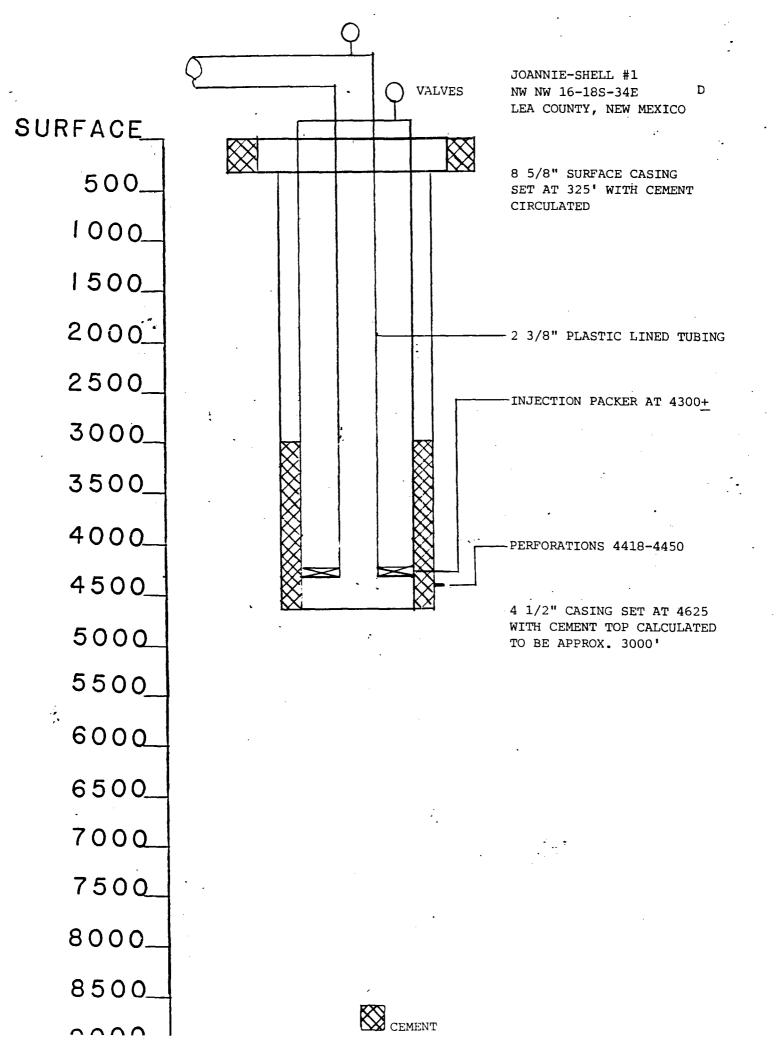

 Section 16-18S-34E
 Unit Letter D
 330' FNL & 330' FWL

 Section 9-18S-34E
 Unit Letter L
 1980' FSL & 660' FWL

 Section 9-18S-34E
 Unit Letter M
 660' FSL & 660' FWL

 Section 7-18S-34E
 Unit Letter E
 2310' FNL & 660' FWL