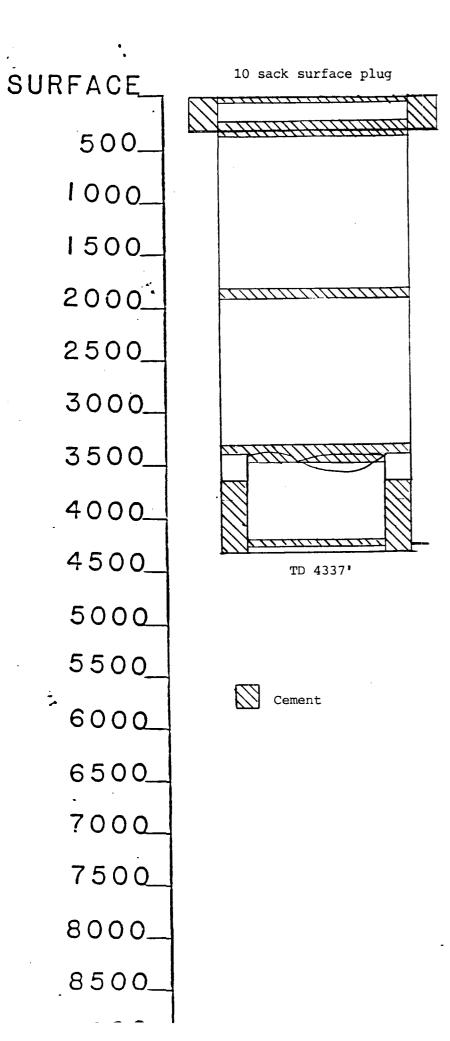

Section 7-18S-34E Unit Letter F 1650' FNL & 2176' FWL Section 7-18S-34E Unit Letter G 1650' FNL & 1980' FEL

Schematics are enclosed which show the amount and location of plugs in addition to the proposed construction. Four (4) water injection wells are proposed to be drilled at the following locations:

### VI. Well Data:

There are 62 wells that have been drilled through the Queen formation within the area of review. Thirty have been plugged and abandoned and 32 are producing. Available data for each well is enclosed on the well data sheets as well as all necessary schematics for injection wells and plugged and abandoned wells.