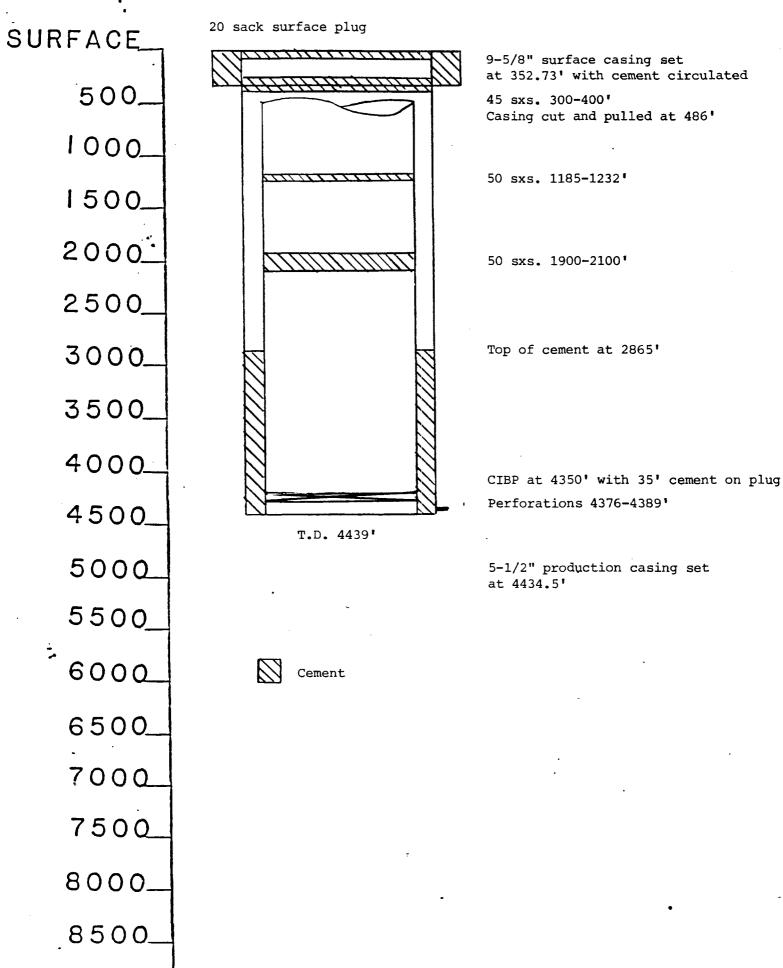

Section 7-18S-34E Unit Letter F 1650' FNL & 2176' FWL Section 7-18S-34E Unit Letter G 1650' FNL & 1980' FEL

Schematics are enclosed which show the amount and location of plugs in addition to the proposed construction. Four (4) water injection wells are proposed to be drilled at the following locations: