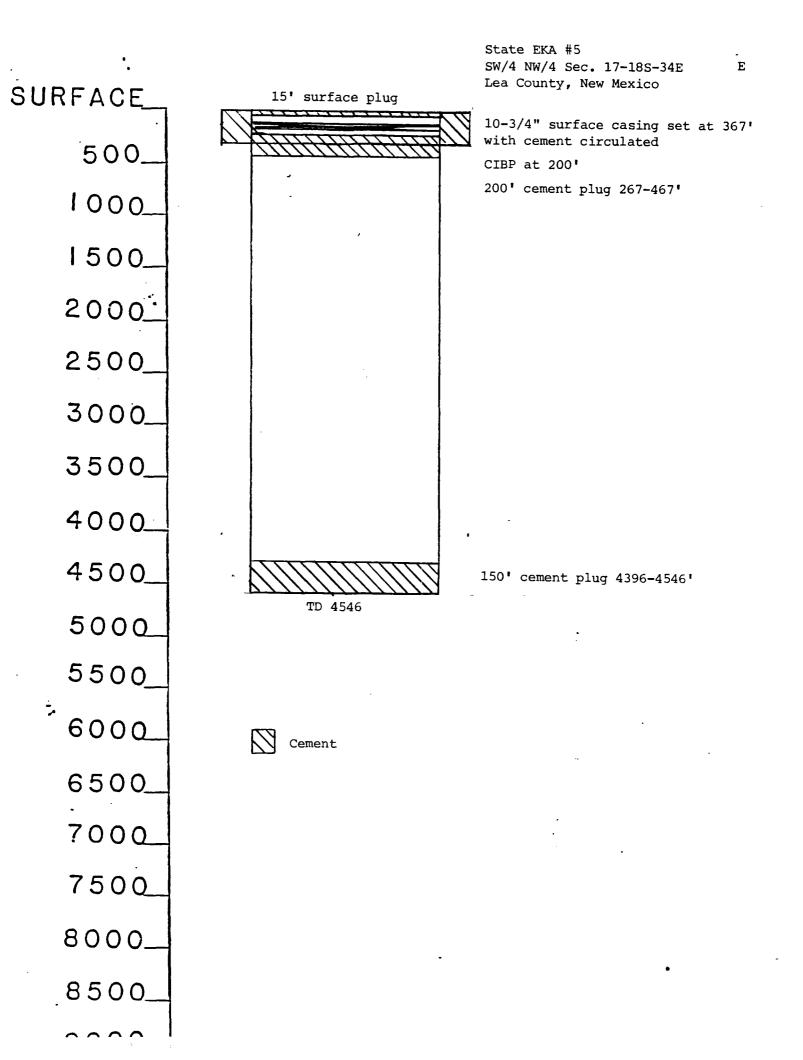

Section 7-18S-34E Unit Letter F 1650' FNL & 2176' FWL Section 7-18S-34E Unit Letter G 1650' FNL & 1980' FEL

Schematics are enclosed which show the amount and location of plugs in addition to the proposed construction. Four (4) water injection wells are proposed to be drilled at the following locations: