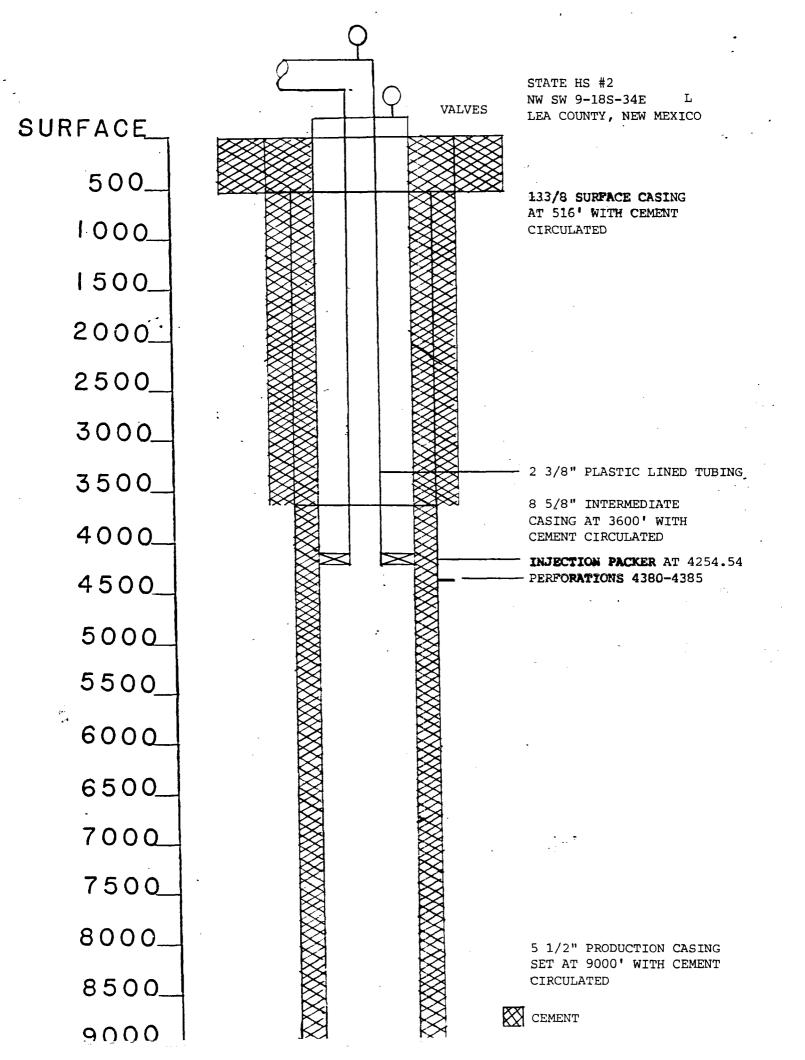

 Section 16-18S-34E
 Unit Letter D
 330' FNL & 330' FWL

 Section 9-18S-34E
 Unit Letter L
 1980' FSL & 660' FWL

 Section 9-18S-34E
 Unit Letter M
 660' FSL & 660' FWL

 Section 7-18S-34E
 Unit Letter E
 2310' FNL & 660' FWL

 Section 12-18S-33E
 Unit Letter P
 660' FSL & 660' FEL

Schematics are enclosed which show the current construction of these five wells as well as the proposed construction. Two (2) wells are scheduled to be re-entered and returned to water injection and are located as follows: