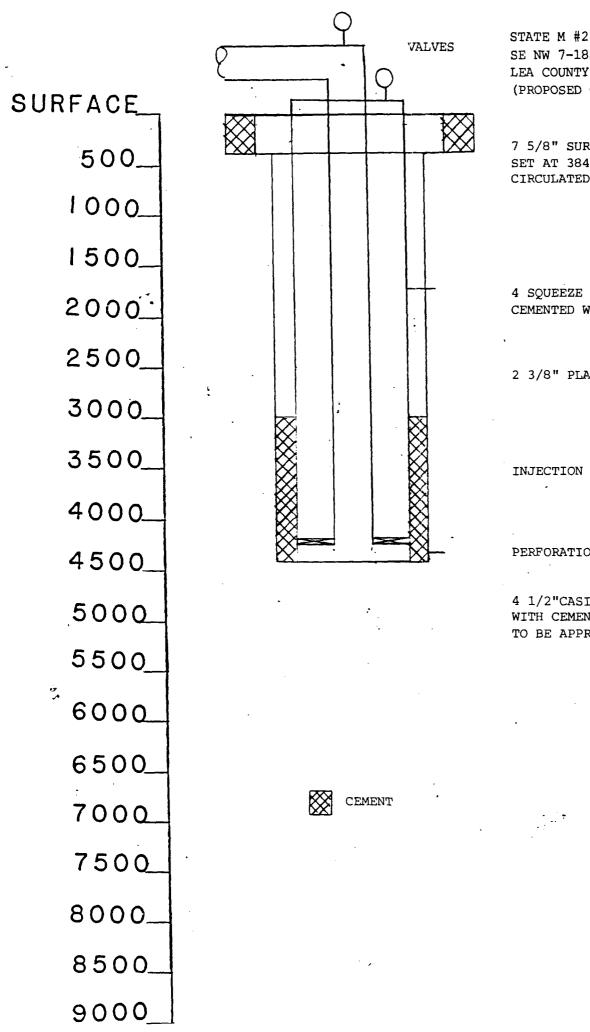

Section 7-18S-34E Unit Letter F 1650' FNL & 2176' FWL Section 7-18S-34E Unit Letter G 1650' FNL & 1980' FEL

Schematics are enclosed which show the amount and location of plugs in addition to the proposed construction. Four (4) water injection wells are proposed to be drilled at the following locations: