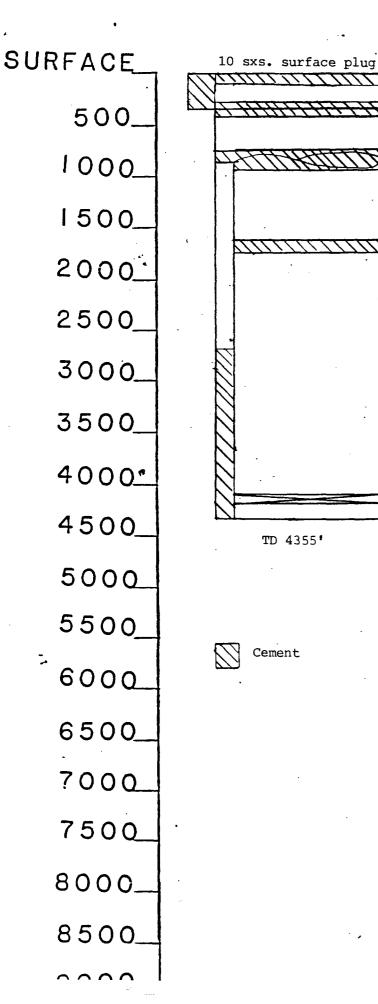

 Section 16-18S-34E
 Unit Letter D
 330' FNL & 330' FWL

 Section 9-18S-34E
 Unit Letter L
 1980' FSL & 660' FWL

 Section 9-18S-34E
 Unit Letter M
 660' FSL & 660' FWL

 Section 7-18S-34E
 Unit Letter E
 2310' FNL & 660' FWL

 Section 12-18S-33E
 Unit Letter P
 660' FSL & 660' FEL

Schematics are enclosed which show the current construction of these five wells as well as the proposed construction. Two (2) wells are scheduled to be re-entered and returned to water injection and are located as follows: