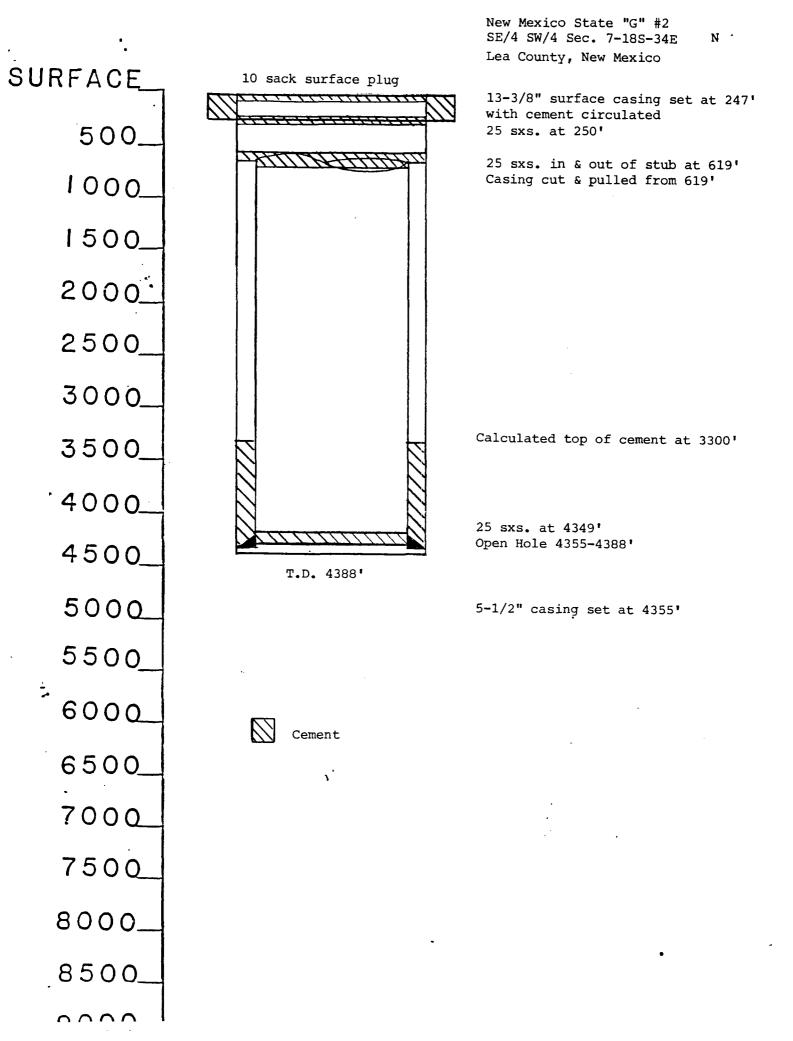

 Section 16-18S-34E
 Unit Letter D
 330' FNL & 330' FWL

 Section 9-18S-34E
 Unit Letter L
 1980' FSL & 660' FWL

 Section 9-18S-34E
 Unit Letter M
 660' FSL & 660' FWL

 Section 7-18S-34E
 Unit Letter E
 2310' FNL & 660' FWL

 Section 12-18S-33E
 Unit Letter P
 660' FSL & 660' FEL

Schematics are enclosed which show the current construction of these five wells as well as the proposed construction. Two (2) wells are scheduled to be re-entered and returned to water injection and are located as follows: