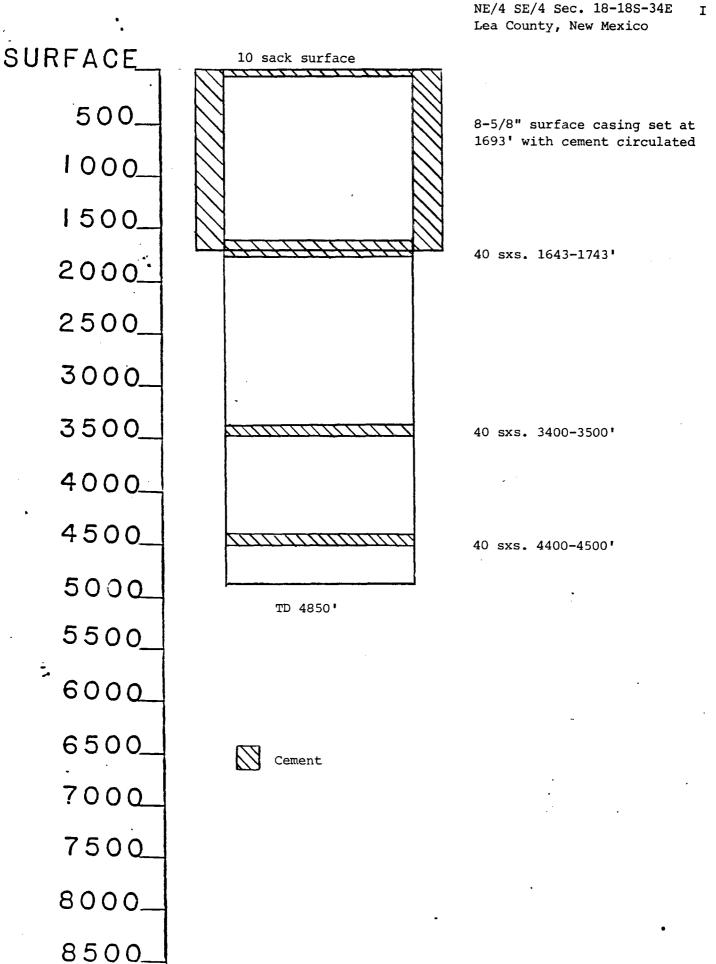

 Section 12-18S-33E
 Unit Letter P
 660' FSL & 660' FEL

Schematics are enclosed which show the current construction of these five wells as well as the proposed construction. Two (2) wells are scheduled to be re-entered and returned to water injection and are located as follows:

### VI. Well Data:

There are 62 wells that have been drilled through the Queen formation within the area of review. Thirty have been plugged and abandoned and 32 are producing. Available data for each well is enclosed on the well data sheets as well as all necessary schematics for injection wells and plugged and abandoned wells.