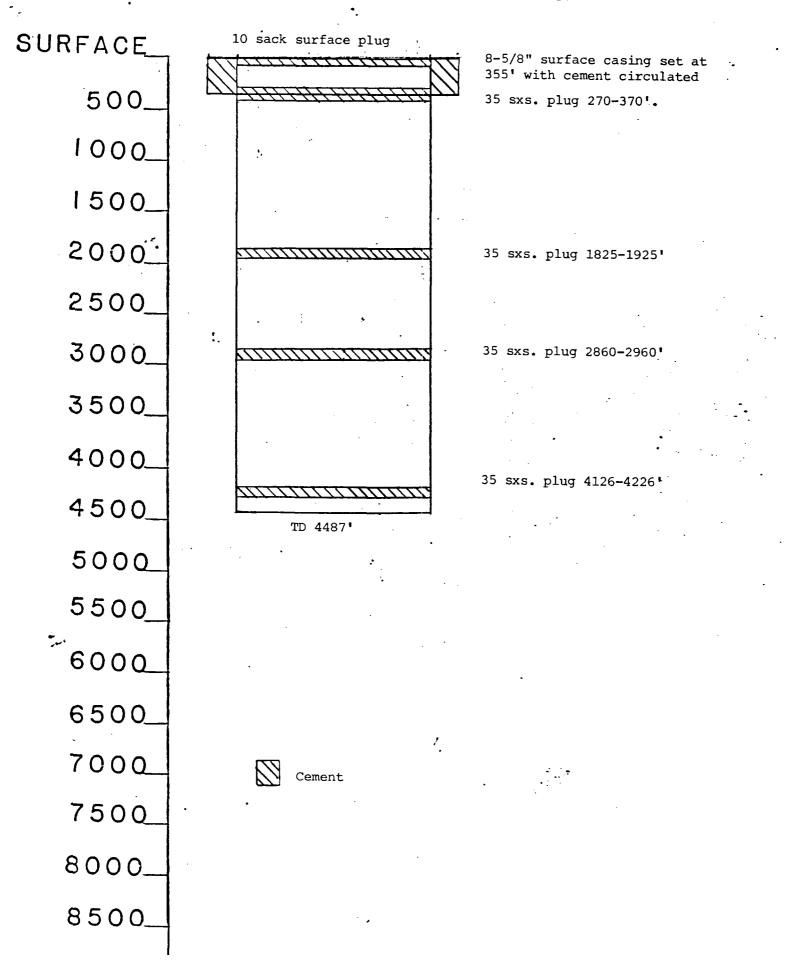

### VI. Well Data:

There are 62 wells that have been drilled through the Queen formation within the area of review. Thirty have been plugged and abandoned and 32 are producing. Available data for each well is enclosed on the well data sheets as well as all necessary schematics for injection wells and plugged and abandoned wells.