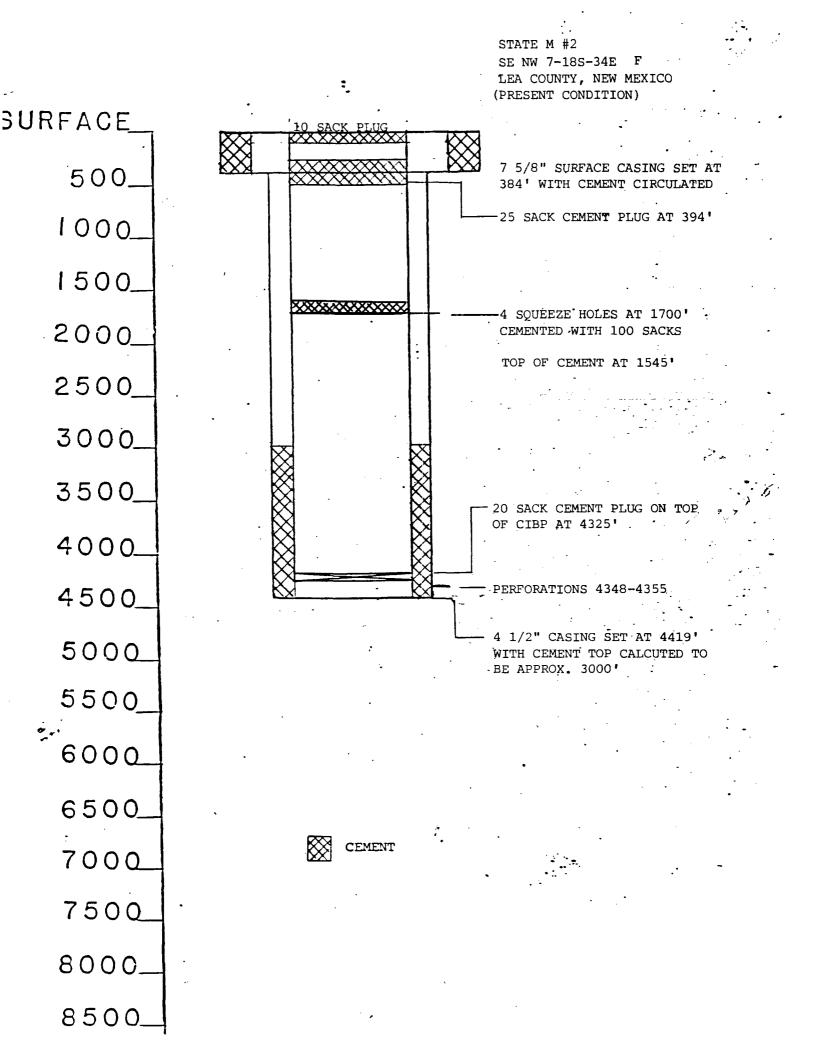

Section 7-18S-34E Unit Letter F 1650' FNL & 2176' FWL Section 7-18S-34E Unit Letter G 1650' FNL & 1980' FEL

Schematics are enclosed which show the amount and location of plugs in addition to the proposed construction. Four (4) water injection wells are proposed to be drilled at the following locations: