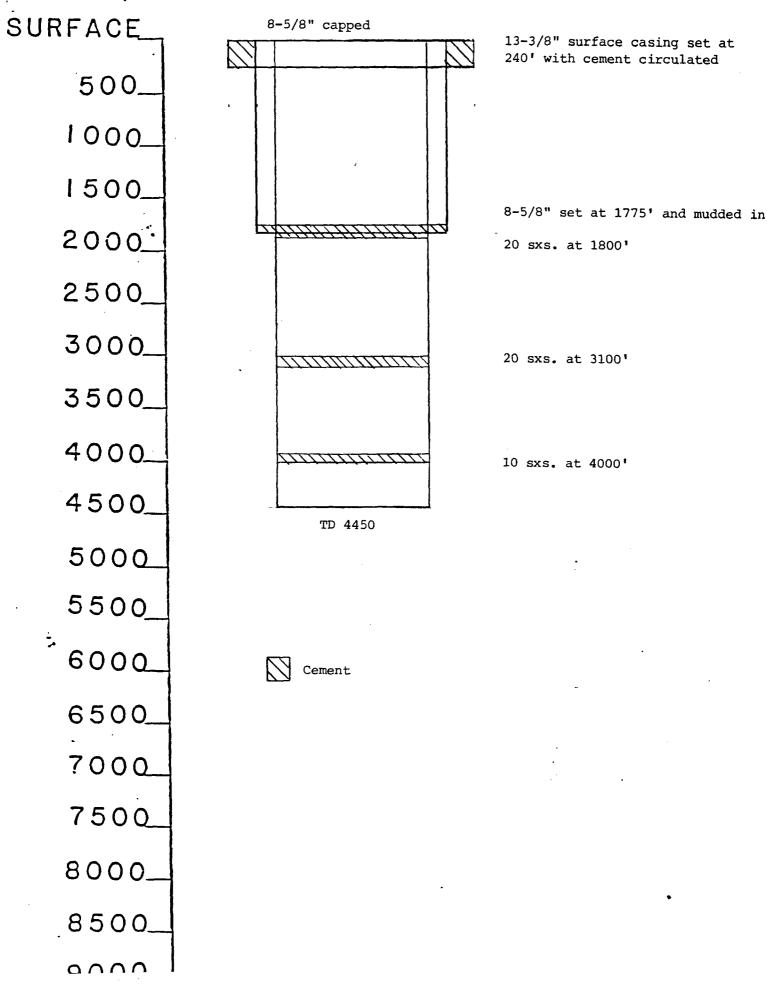

 Section 12-18S-33E
 Unit Letter P
 660' FSL & 660' FEL

Schematics are enclosed which show the current construction of these five wells as well as the proposed construction. Two (2) wells are scheduled to be re-entered and returned to water injection and are located as follows:

Section 7-18S-34E Unit Letter F 1650' FNL & 2176' FWL Section 7-18S-34E Unit Letter G 1650' FNL & 1980' FEL

Schematics are enclosed which show the amount and location of plugs in addition to the proposed construction. Four (4) water injection wells are proposed to be drilled at the following locations:

### VI. Well Data:

There are 62 wells that have been drilled through the Queen formation within the area of review. Thirty have been plugged and abandoned and 32 are producing. Available data for each well is enclosed on the well data sheets as well as all necessary schematics for injection wells and plugged and abandoned wells.