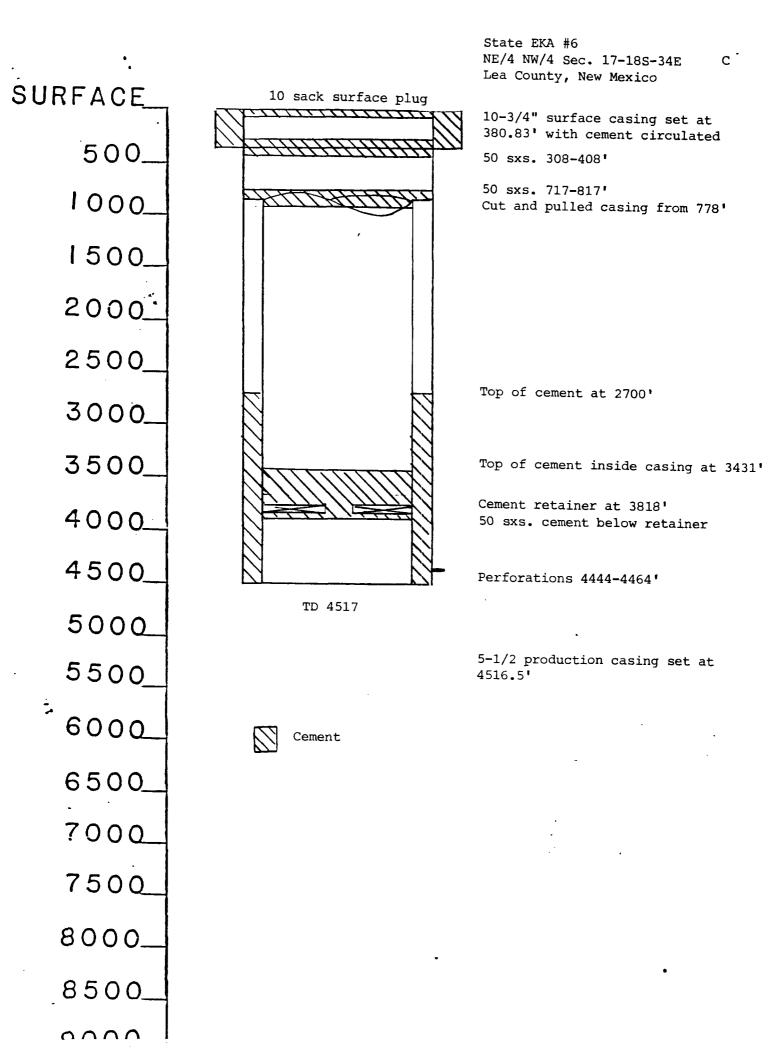

Section 7-18S-34E Unit Letter F 1650' FNL & 2176' FWL Section 7-18S-34E Unit Letter G 1650' FNL & 1980' FEL

Schematics are enclosed which show the amount and location of plugs in addition to the proposed construction. Four (4) water injection wells are proposed to be drilled at the following locations: