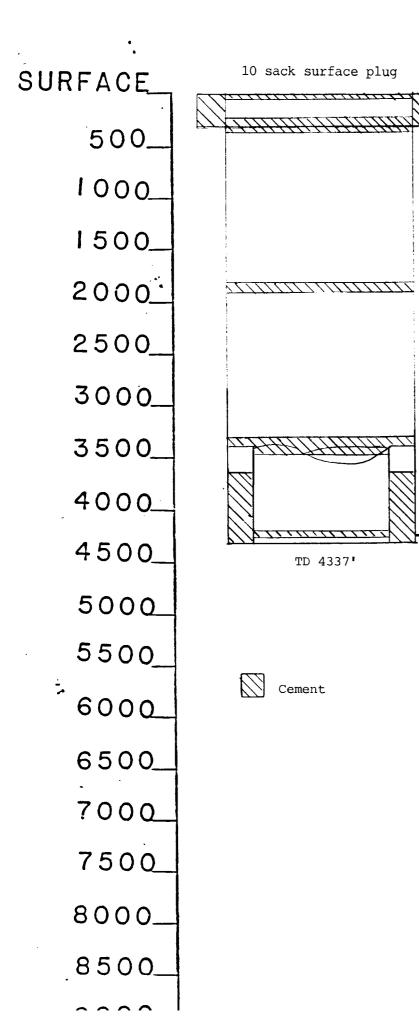

Section 7-18S-34E Unit Letter F 1650' FNL & 2176' FWL Section 7-18S-34E Unit Letter G 1650' FNL & 1980' FEL

Schematics are enclosed which show the amount and location of plugs in addition to the proposed construction. Four (4) water injection wells are proposed to be drilled at the following locations:

### VI. Well Data:

There are 62 wells that have been drilled through the Queen formation within the area of review. Thirty have been plugged and abandoned and 32 are producing. Available data for each well is enclosed on the well data sheets as well as all necessary schematics for injection wells and plugged and abandoned wells.