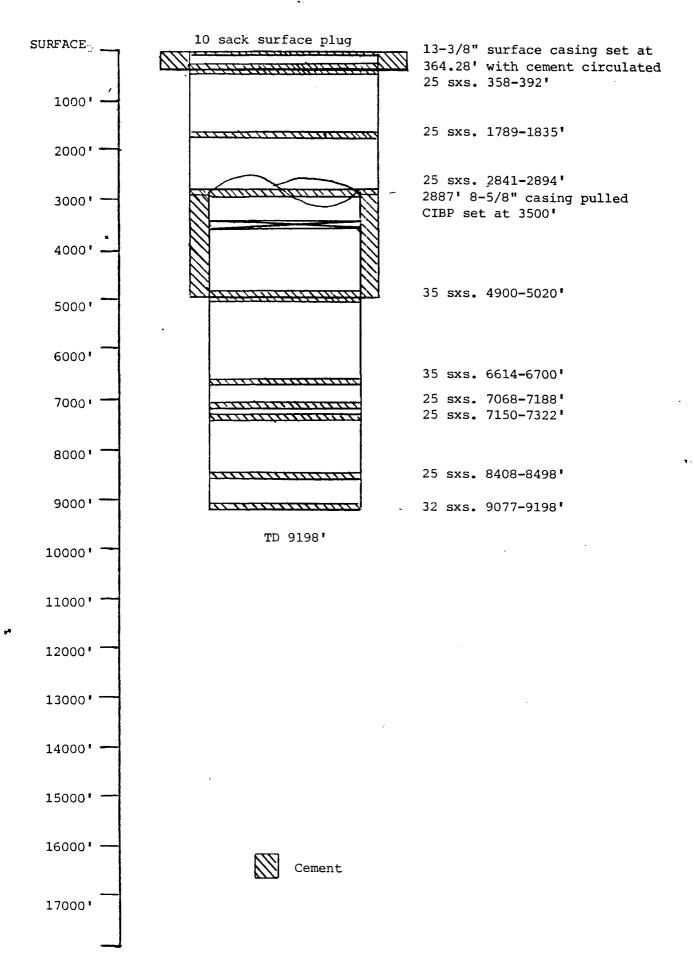

Section 18-18S-34E Unit Letter B Section 17-18S-34E Unit Letter D Section 17-18S-34E Unit Letter B Section 8-18S-34E Unit Letter L

One schematic, titled "Typical Water Injection Well" is enclosed representing the proposed construction of these four (4) wells to be drilled.

### VI. Well Data:

There are 62 wells that have been drilled through the Queen formation within the area of review. Thirty have been plugged and abandoned and 32 are producing. Available data for each well is enclosed on the well data sheets as well as all necessary schematics for injection wells and plugged and abandoned wells.