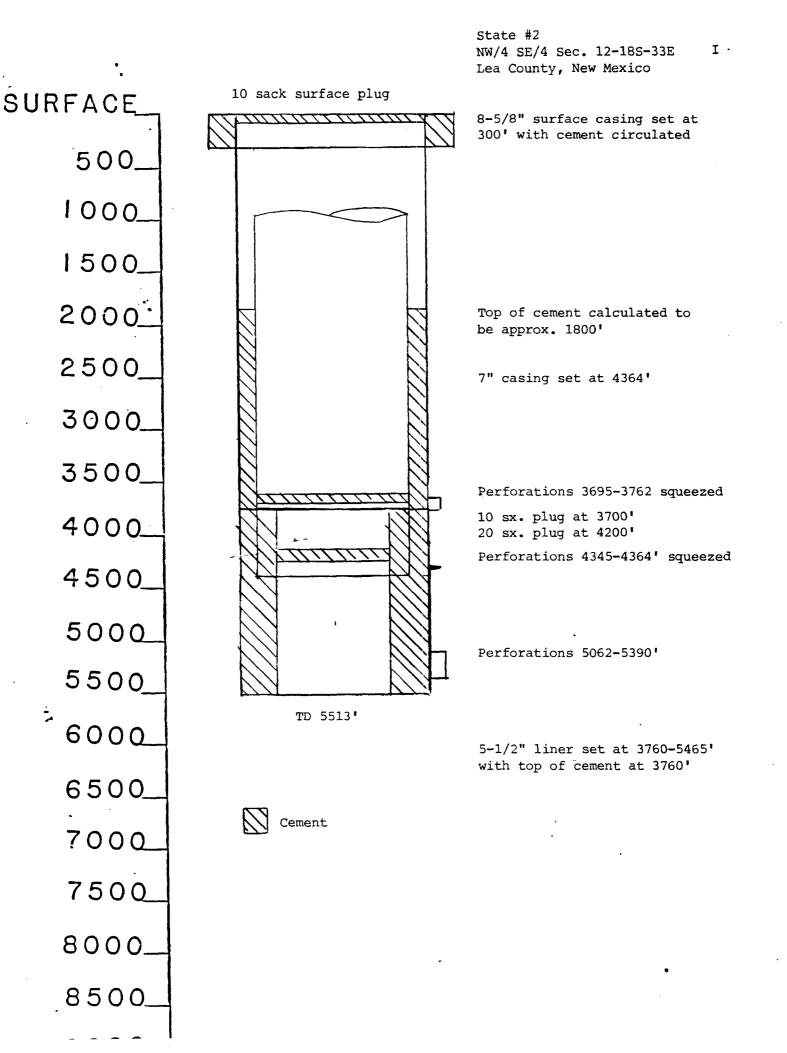

 Section 12-18S-33E
 Unit Letter P
 660' FSL & 660' FEL

Schematics are enclosed which show the current construction of these five wells as well as the proposed construction. Two (2) wells are scheduled to be re-entered and returned to water injection and are located as follows:

Section 7-18S-34E Unit Letter F 1650' FNL & 2176' FWL Section 7-18S-34E Unit Letter G 1650' FNL & 1980' FEL

Schematics are enclosed which show the amount and location of plugs in addition to the proposed construction. Four (4) water injection wells are proposed to be drilled at the following locations: