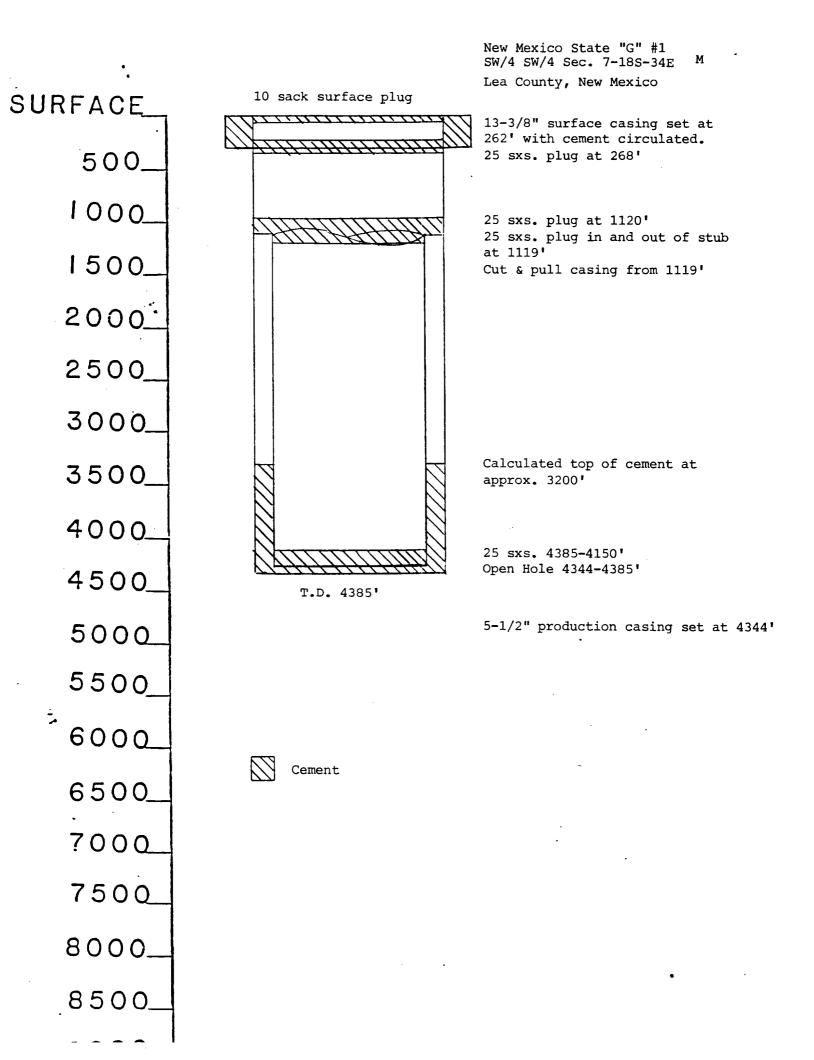

 Section 16-18S-34E
 Unit Letter D
 330' FNL & 330' FWL

 Section 9-18S-34E
 Unit Letter L
 1980' FSL & 660' FWL

 Section 9-18S-34E
 Unit Letter M
 660' FSL & 660' FWL

 Section 7-18S-34E
 Unit Letter E
 2310' FNL & 660' FWL

 Section 12-18S-33E
 Unit Letter P
 660' FSL & 660' FEL

Schematics are enclosed which show the current construction of these five wells as well as the proposed construction. Two (2) wells are scheduled to be re-entered and returned to water injection and are located as follows: