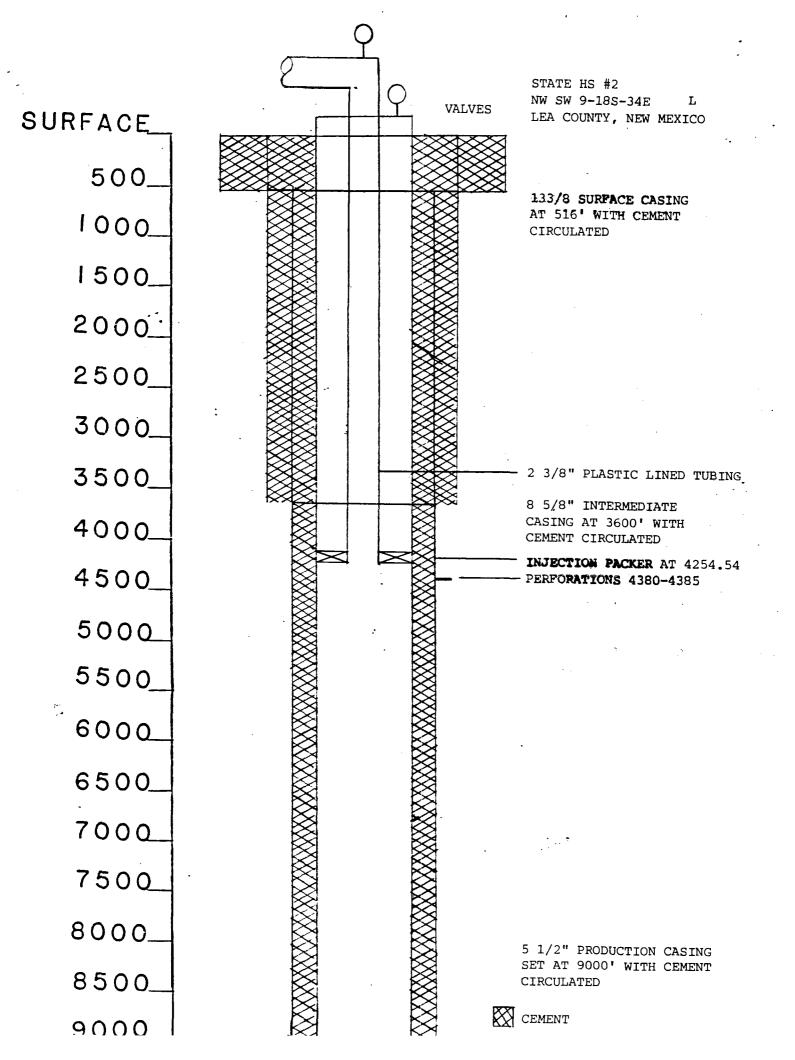

 Section 16-18S-34E
 Unit Letter D
 330' FNL & 330' FWL

 Section 9-18S-34E
 Unit Letter L
 1980' FSL & 660' FWL

 Section 9-18S-34E
 Unit Letter M
 660' FSL & 660' FWL

 Section 7-18S-34E
 Unit Letter E
 2310' FNL & 660' FWL

 Section 12-18S-33E
 Unit Letter P
 660' FSL & 660' FEL

Schematics are enclosed which show the current construction of these five wells as well as the proposed construction. Two (2) wells are scheduled to be re-entered and returned to water injection and are located as follows: