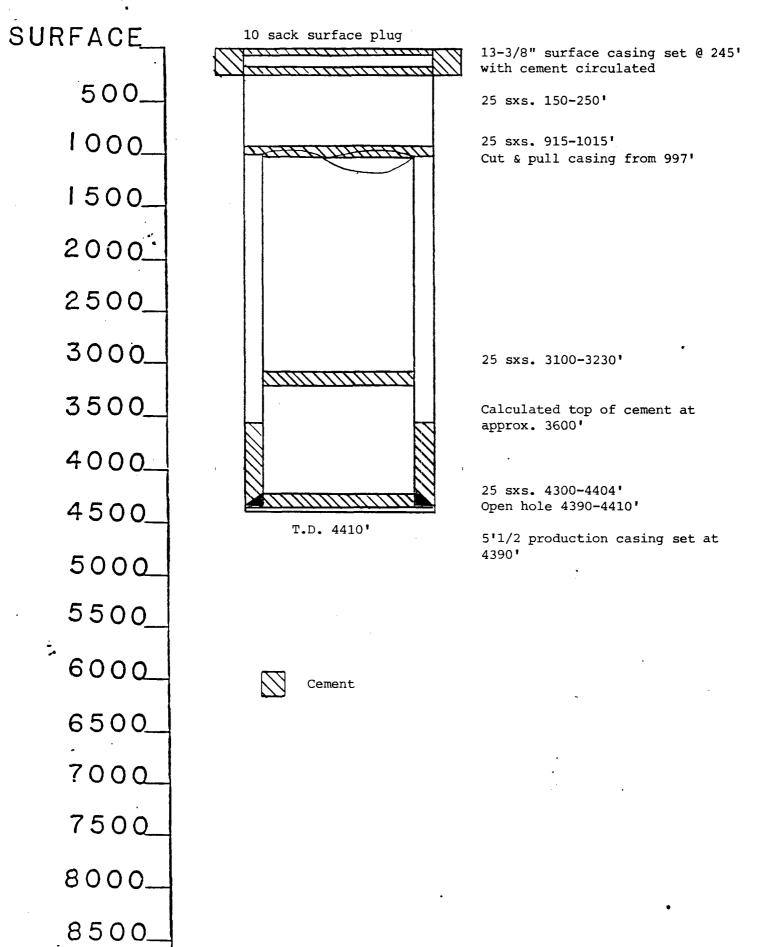

Section 7-18S-34E Unit Letter F 1650' FNL & 2176' FWL Section 7-18S-34E Unit Letter G 1650' FNL & 1980' FEL

Schematics are enclosed which show the amount and location of plugs in addition to the proposed construction. Four (4) water injection wells are proposed to be drilled at the following locations: