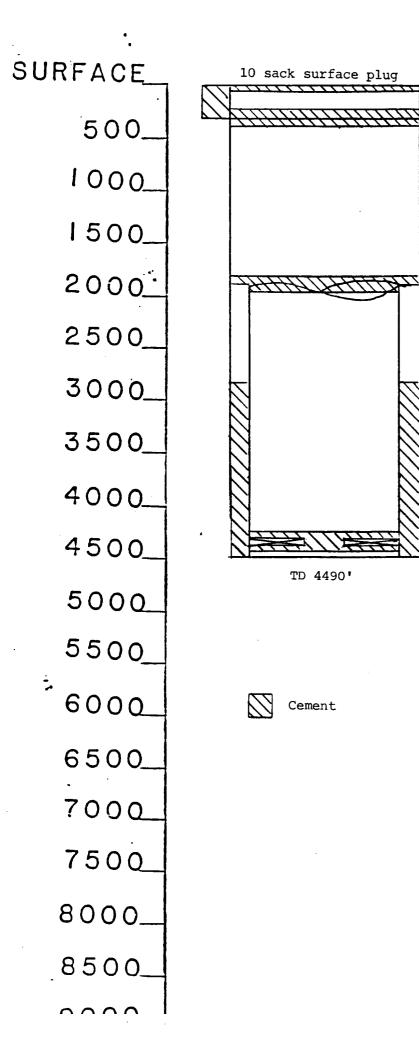

 Section 16-18S-34E
 Unit Letter D
 330' FNL & 330' FWL

 Section 9-18S-34E
 Unit Letter L
 1980' FSL & 660' FWL

 Section 9-18S-34E
 Unit Letter M
 660' FSL & 660' FWL

 Section 7-18S-34E
 Unit Letter E
 2310' FNL & 660' FWL

 Section 12-18S-33E
 Unit Letter P
 660' FSL & 660' FEL

Schematics are enclosed which show the current construction of these five wells as well as the proposed construction. Two (2) wells are scheduled to be re-entered and returned to water injection and are located as follows: