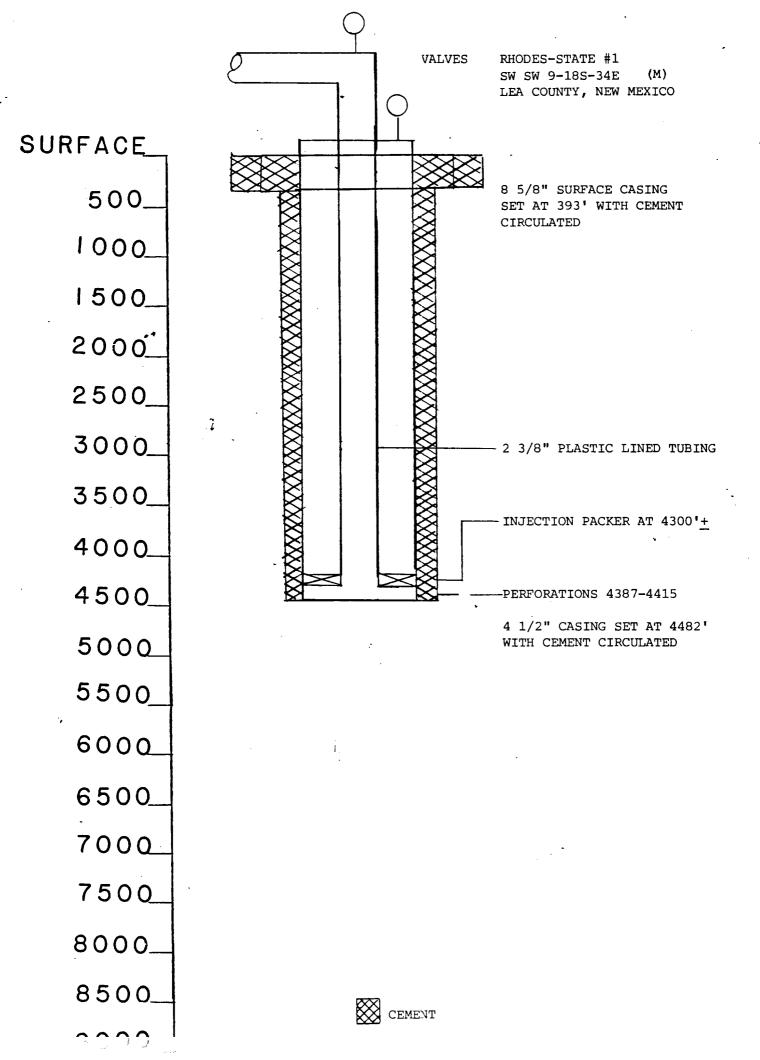

 Section 16-18S-34E
 Unit Letter D
 330' FNL & 330' FWL

 Section 9-18S-34E
 Unit Letter L
 1980' FSL & 660' FWL

 Section 9-18S-34E
 Unit Letter M
 660' FSL & 660' FWL

 Section 7-18S-34E
 Unit Letter E
 2310' FNL & 660' FWL

 Section 12-18S-33E
 Unit Letter P
 660' FSL & 660' FEL

Schematics are enclosed which show the current construction of these five wells as well as the proposed construction. Two (2) wells are scheduled to be re-entered and returned to water injection and are located as follows: