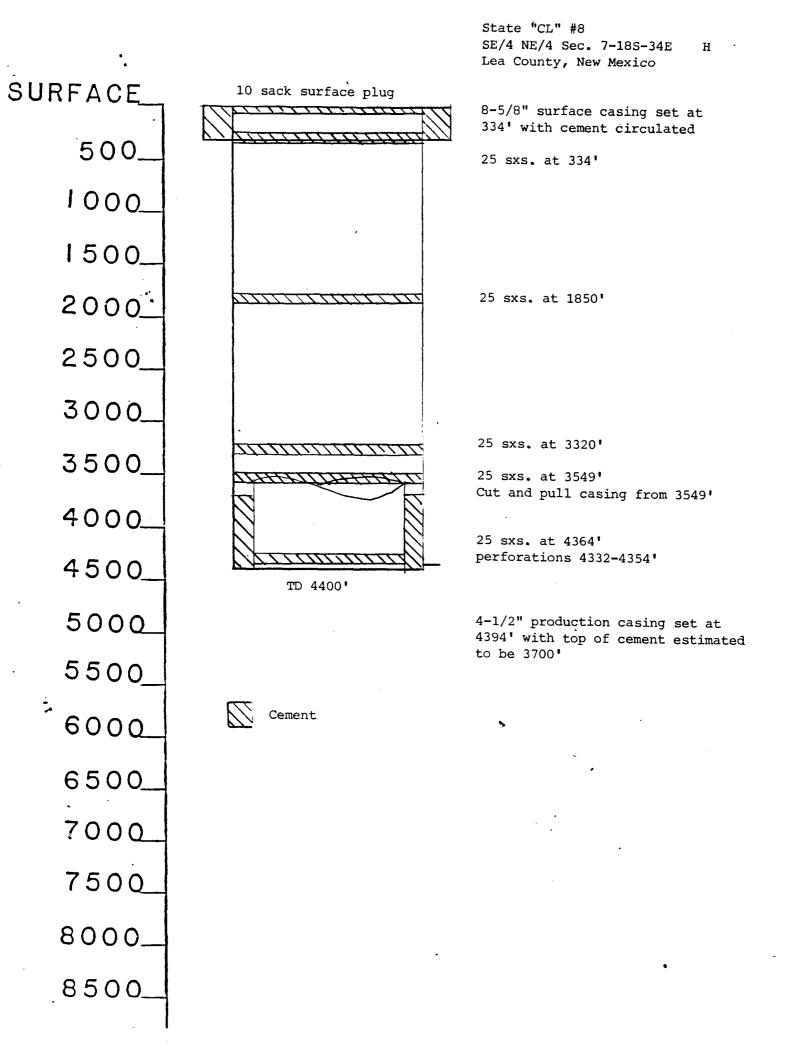

Section 7-18S-34E Unit Letter F 1650' FNL & 2176' FWL Section 7-18S-34E Unit Letter G 1650' FNL & 1980' FEL

Schematics are enclosed which show the amount and location of plugs in addition to the proposed construction. Four (4) water injection wells are proposed to be drilled at the following locations: