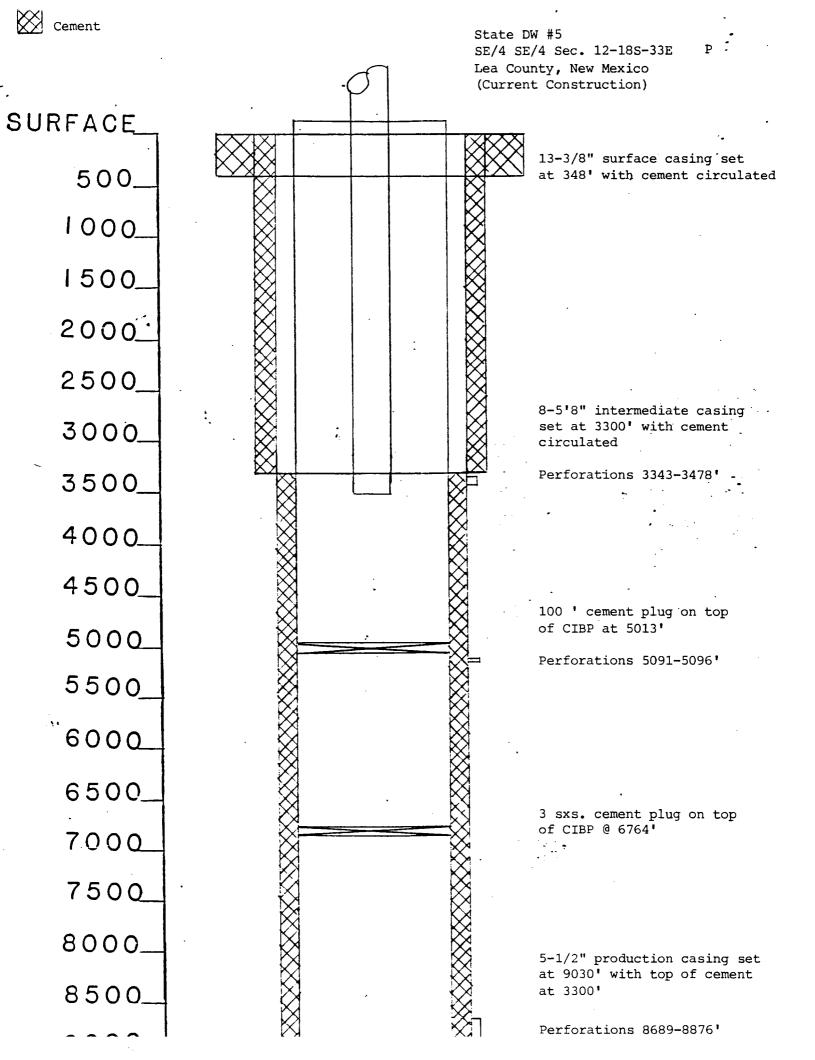

 Section 12-18S-33E
 Unit Letter P
 660' FSL & 660' FEL

Schematics are enclosed which show the current construction of these five wells as well as the proposed construction. Two (2) wells are scheduled to be re-entered and returned to water injection and are located as follows: