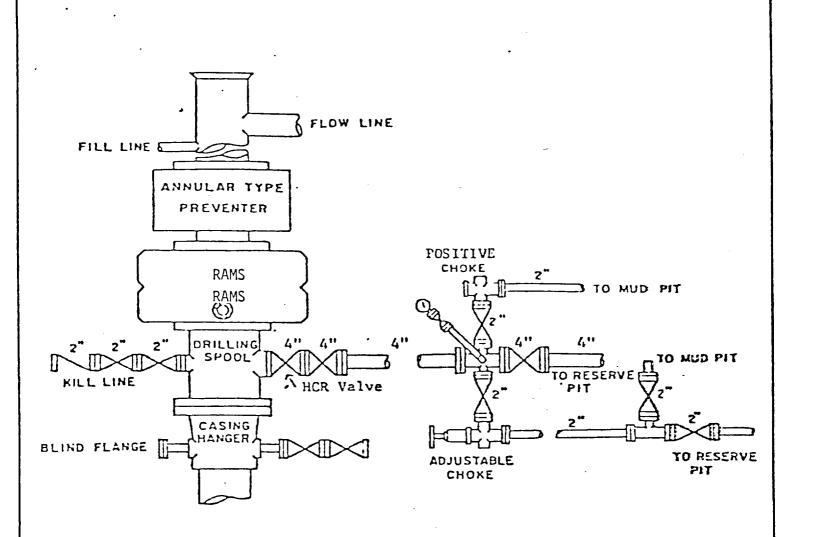

| 900 11             | 20 1450                                      | 1000 2010     | 2640     | 1500     | 1000                                         | 500 0     |               |                                                             |  |
| 0 330 660                                                                                                                                                                                                                                    | 990 13             | 1000                                         | 1980 2310 2   | :040 2   | 000 1500 | 1000                                         | 500 0     | (             | 92-11-0642                                                  |  |



### BOP STACK

3000 PSI WORKING PRESSURE