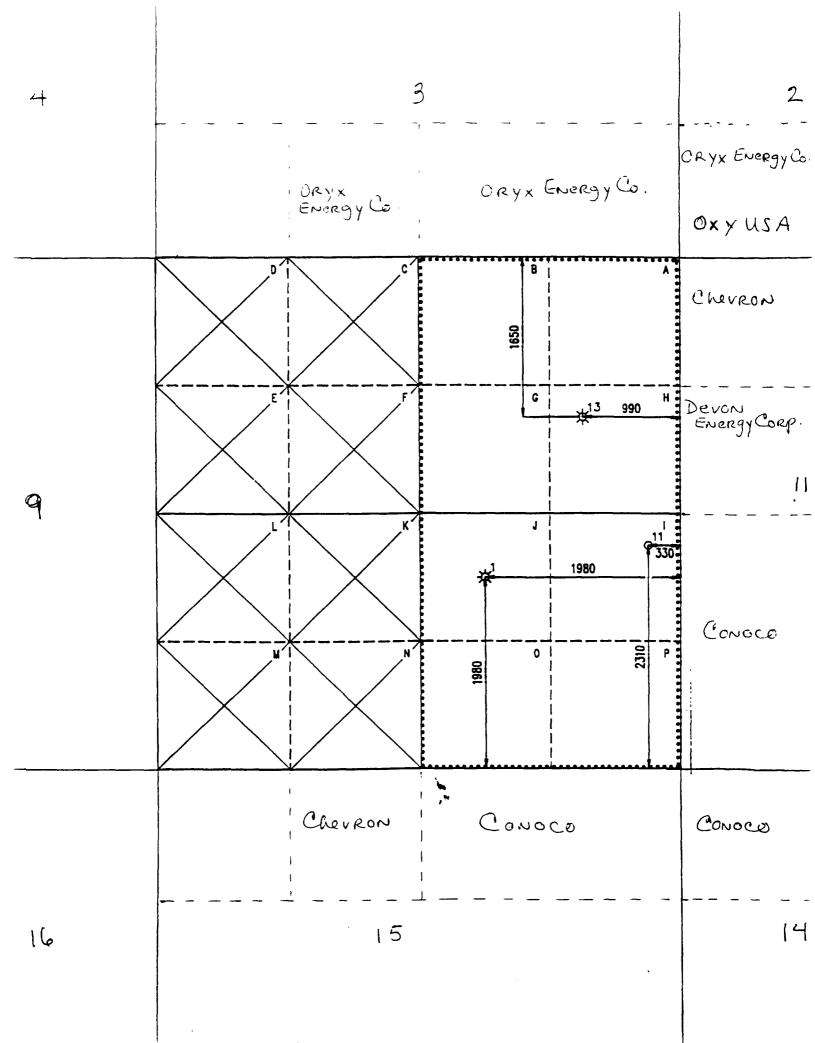

# OIL CONSERVATION DIVISION

P.O. Box 2088 Santa Fe, New Mexico 87504-2088

WELL LOCATION AND ACREAGE DEDICATION PLAT
All distances must be from the outer boundaries of the Section.

| Operator<br>Exxon Corporation                                                                                                                                                                                                                    | on                              | JOHN D. KNOX |                 |            |           |                           |                  | Well No.                                     |  |  |  |  |
|--------------------------------------------------------------------------------------------------------------------------------------------------------------------------------------------------------------------------------------------------|---------------------------------|--------------|-----------------|------------|-----------|---------------------------|------------------|----------------------------------------------|--|--|--|--|
|                                                                                                                                                                                                                                                  |                                 | Range        | 00              | TIN U. I   | KNOX      | County                    |                  |                                              |  |  |  |  |
| I Section 10                                                                                                                                                                                                                                     | ownship<br>21S                  | Runge        | 36E             |            | NMF       |                           |                  | LEA                                          |  |  |  |  |
| Actual Footage Location of Wel                                                                                                                                                                                                                   |                                 |              |                 |            | 141411    | 141                       |                  |                                              |  |  |  |  |
| 2310 feet from the                                                                                                                                                                                                                               | SOUTH line of                   | ınd          | 330             | feet fr    | om the    | EAST                      |                  | line.                                        |  |  |  |  |
| Ground level Elev. Producing Fo                                                                                                                                                                                                                  | ormation                        | Pool         |                 |            |           |                           | Dedi             | cated Acreage:                               |  |  |  |  |
| ? QUEE                                                                                                                                                                                                                                           | N (GAS)                         | EUMONT       | YATES 7 R       | VRS. QI    | N.(PRO.   | GAS)                      |                  | 320 Acres                                    |  |  |  |  |
| 1. Outline the acreage dedicated to the                                                                                                                                                                                                          | he subject well by colored pend | or hachu     | re marks on th  | he plat b  | elow.     |                           |                  |                                              |  |  |  |  |
| 2. If more than one lease is dedicated                                                                                                                                                                                                           | d to the well, outline each and | identify th  | e ownership the | ereof (bo  | oth as to | working Interes           | et and i         | royaity).                                    |  |  |  |  |
| <ol> <li>If more than one lease of different<br/>unitization, force—pooling, etc.?</li> </ol>                                                                                                                                                    | ownership is dedicated to the   | well, have   | the interest of | f all owne | ers been  | consolidated by           | / comm           | unitization,                                 |  |  |  |  |
|                                                                                                                                                                                                                                                  |                                 |              |                 |            |           |                           |                  |                                              |  |  |  |  |
| If answer is "no", list the owners and tract descriptions which have actually been consolidated. (Use reverse side of this form if necessary.)                                                                                                   |                                 |              |                 |            |           |                           |                  |                                              |  |  |  |  |
| No allowable will be assigned to the well until all interests have been consolidated (by communitization, unitization, forced-pooling, or otherwise) or until a non-standard unit, eliminating such interest, has been approved by the Division. |                                 |              |                 |            |           |                           |                  |                                              |  |  |  |  |
|                                                                                                                                                                                                                                                  | at a baseline to the second     |              |                 |            |           | OPERAT                    | OR               | CERTIFICATION                                |  |  |  |  |
| D                                                                                                                                                                                                                                                | C                               | В            |                 |            | A .       |                           |                  | that the information                         |  |  |  |  |
|                                                                                                                                                                                                                                                  |                                 |              |                 |            |           |                           |                  | rue and complete to the                      |  |  |  |  |
|                                                                                                                                                                                                                                                  |                                 |              | į               |            |           | best of my kn             | 10 W Bage        | a and Delier.                                |  |  |  |  |
| $\times$                                                                                                                                                                                                                                         | X                               | 650          | 1               |            |           | Signature                 | ar               | DOR)                                         |  |  |  |  |
|                                                                                                                                                                                                                                                  |                                 | 16           | į               |            | F         | rinted Nam                |                  |                                              |  |  |  |  |
|                                                                                                                                                                                                                                                  |                                 |              | ì               |            | F         | C.H. HAR                  |                  | SUPERVISOR                                   |  |  |  |  |
| E                                                                                                                                                                                                                                                |                                 | G            | 1 47            |            | н         |                           |                  | n Corporation                                |  |  |  |  |
|                                                                                                                                                                                                                                                  |                                 | <u> </u>     | 13 ×13          | 990        | -:        | P.O. Box 16               |                  | idland, Tx79702                              |  |  |  |  |
|                                                                                                                                                                                                                                                  |                                 |              | 1               |            |           | 1-1                       | .8-93            |                                              |  |  |  |  |
|                                                                                                                                                                                                                                                  |                                 |              | 1               |            |           | SURVEY                    | OR (             | CERTIFICATION                                |  |  |  |  |
|                                                                                                                                                                                                                                                  |                                 |              | Ì               |            |           |                           |                  | t the well location                          |  |  |  |  |
|                                                                                                                                                                                                                                                  | К                               | J            |                 |            | 1:        |                           |                  | was plotted from field<br>veys made by me or |  |  |  |  |
|                                                                                                                                                                                                                                                  |                                 |              | 1               | <b>@</b>   | 11 :      | under my su               | <i>ipervisio</i> | on, and that the same                        |  |  |  |  |
|                                                                                                                                                                                                                                                  |                                 | Ī            | 1980            | 1          | 330       | is true and knowledge at  |                  | to the best of my                            |  |  |  |  |
| X   )                                                                                                                                                                                                                                            | × ¥                             |              | 1300            |            |           | ate Surveye               | ed               |                                              |  |  |  |  |
|                                                                                                                                                                                                                                                  |                                 |              | i               |            |           |                           | 11/14            |                                              |  |  |  |  |
|                                                                                                                                                                                                                                                  |                                 |              | 1               |            |           | ignature &<br>rofessional |                  |                                              |  |  |  |  |
| M                                                                                                                                                                                                                                                | N                               | 0            |                 | 2310       | P         |                           |                  |                                              |  |  |  |  |
|                                                                                                                                                                                                                                                  | 1980                            |              | į               |            |           |                           |                  |                                              |  |  |  |  |
|                                                                                                                                                                                                                                                  | $\times$                        |              | 1               |            |           |                           |                  |                                              |  |  |  |  |
| / \ i /                                                                                                                                                                                                                                          |                                 |              | i               |            |           |                           |                  |                                              |  |  |  |  |
|                                                                                                                                                                                                                                                  |                                 |              | 1               |            |           |                           |                  |                                              |  |  |  |  |
|                                                                                                                                                                                                                                                  | <u></u>                         |              |                 |            | -         |                           |                  |                                              |  |  |  |  |
| 0 330 660 990 1320 1650 1                                                                                                                                                                                                                        | 1980 2310 2640 2000             | 1500         | 1000            | 500        |           | ertificate N              | 10.              |                                              |  |  |  |  |
| 6.6 MilesNWof                                                                                                                                                                                                                                    | EUNICE                          |              | v Mexico.       |            |           | C.E. File                 | No.              | A07185c                                      |  |  |  |  |