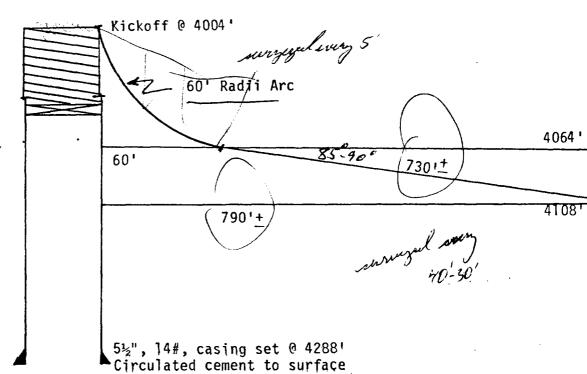

ement to 4045'.
- 4. Mill section in  $5\frac{1}{2}$ " casing from approximately 3970' to 4030'. Set cement plug. Drill out cement to approximately 4004'.
- 5. Run directional survey.
- 6. Kickoff cement plug at approximately 4004'.
- 7. Drill 60 feet radii curve to an inclination of approximately 85 to 90 degrees. Conduct surveys every 5 feet of the arc.
- 8. Drill laterally approximately 720'+ in a direction of our choice, through a vertical depth of approximately 4064' to 4108'.
- 9. Conduct surveys every 30 feet in the lateral.
- 10. A distance of 100 feet will be maintained by the horizontal hole from the boundaries of the 40 acre tract.

## STRANGE FEDERAL #4



Mill 5½" casing 3970' - 4030'

Cement plug 4008' - 4047' Cement retainer @ 4047' + 5 k2 push.

Perforations 4065' - 4258'