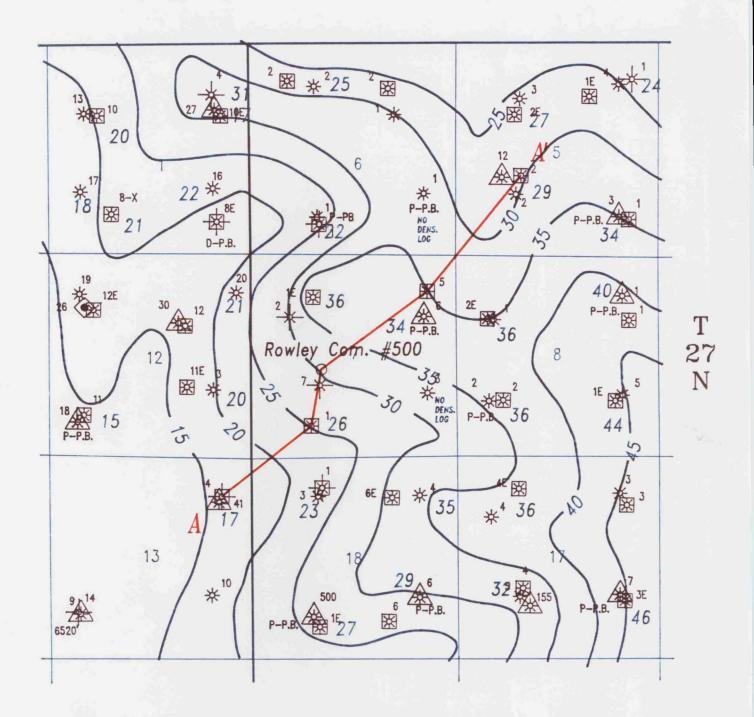

FLOW RATE (CALCULATED FROM FLOW TEST

Dpc = PICTURED CLIFFS MONTHLY DECLINE DATE DETERMINED FROM:

MATERIAL BALANCE (FIELD ANALOGY):
VOLUMETRIC RESERVES (LOG ANALYSIS)

 $G f(P^*) = 0.84 MMCF/PSI \times P^* \times Rf$ 

P\* = INITIAL RESERVOIR PRESSURE (7 DAY SIBHP)

RF = RECOVERY (FIELD ANALOGY): = 0.85

THUS: Qftc =  $Qt - Qpci * e^{-(Dpc)*(T)}$ 

WHERE: (t) IS IN MONTHS

REFERENCE: Thompson, R. S., and Wright, J. D., "Oil Property Evaluation", pages 5-2, 5-3.

#### **ROWLEY COM #500**

## DETERMINATION OF Qpci: (INITIAL PICTURED CLIFFS MONTHLY PRODUCTION)

$$\frac{Qpci = Qt(1) * Qpc(P) \setminus \{Qpc(p) + Qftc(p)\}}{\emptyset}$$

#### WHERE:

Qt(1) = FIRST MONTH TOTAL PRODUCTION (MCF)

Qpc(p) = FINAL PICTURED CLIFFS FLOW TEST (MCFPD)

Qftc(p) = FINAL FRUITLAND COAL FLOW TEST (MCFPD)



Net Pay = Rt > Shale Baseline & Sp > (-10) mv Deflection Scale 2" = 1 mile NL no log

FRUITLAND

Fruitland Coal Net Pay Isopach

C.I. = 5 FT. San Juan Co., N.M.



Net Pay = Rt  $\rangle$  Shale Baseline & Sp  $\rangle$  (-10) mv Deflection Scale 2" = 1 mile NL no log

FRUITLAND

\* PICTURED CLIFFS

DAKOTA

Pictured Cliffs Net Pay Isopach

C.I. = 10 FT. San Juan Co., N.M.



| MERIDIAN OIL                  |               |                  |
|-------------------------------|---------------|------------------|
| GEOSCIENTIST  DRAFTER/GEOTECH | Structure Bas | e Fruitland Coal |
| DATE                          | San Juan Cour | nty, New Mexico  |
| OFFICE LOC.                   | C.l.: 20 ft.  | 2 in. : 1 mi.    |
| MAP NUMBER                    | SCALE         | C. 1.            |



Typ