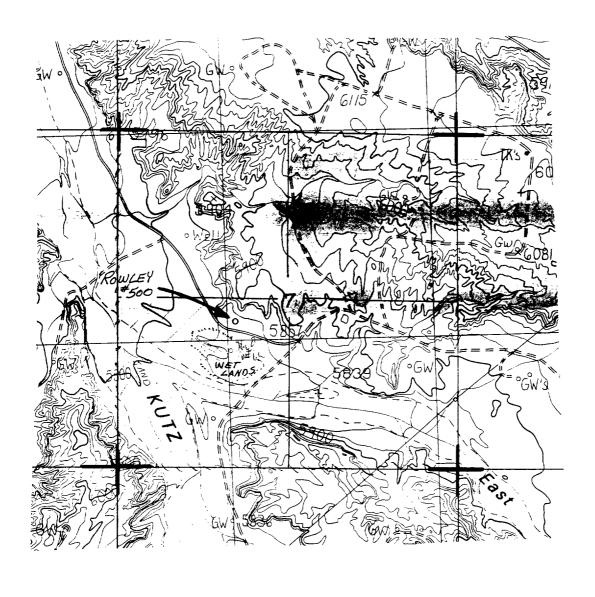

CASE NO. 10721

APPLICATION OF MERIDIAN OIL INC. FOR AN UNORTHODOX GAS WELL LOCATION AND DOWNHOLE COMMINGLING, SAN JUAN COUNTY, NEW MEXICO. ROWLEY COM #500 WELL

CERTIFICATE OF MAILING

AND