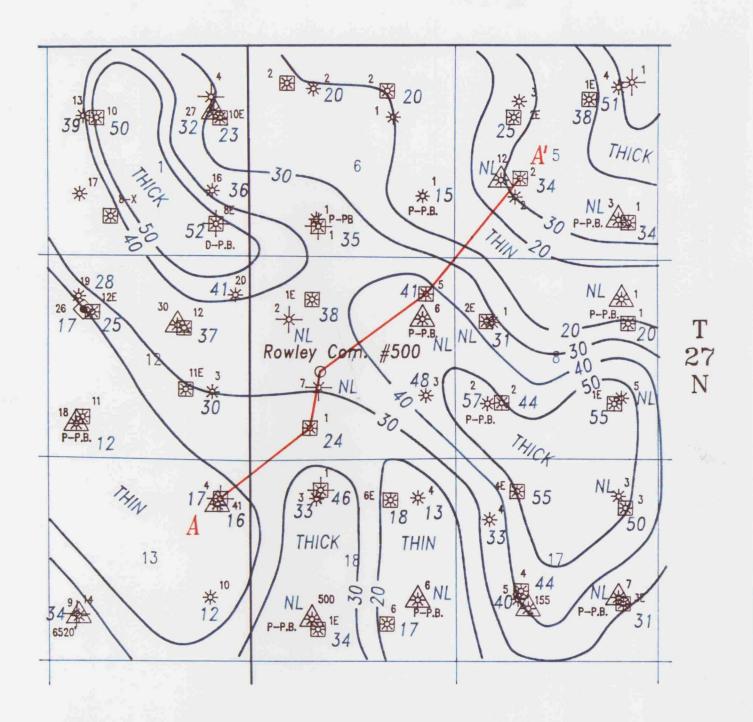

SIS)

 $G f(P^*) = 0.84 MMCF/PSI \times P^* \times Rf$ 

P\* = INITIAL RESERVOIR PRESSURE (7 DAY SIBHP)

RF = RECOVERY (FIELD ANALOGY): = 0.85

THUS: Qftc =  $Qt - Qpci * e^{-(Dpc)*(T)}$ 

WHERE: (t) IS IN MONTHS

REFERENCE: Thompson, R. S., and Wright, J. D., "Oil Property Evaluation", pages 5-2, 5-3.

#### **ROWLEY COM #500**

## DETERMINATION OF Qpci: (INITIAL PICTURED CLIFFS MONTHLY PRODUCTION)

$$\frac{Qpci = Qt(1) * Qpc(P) \setminus \{Qpc(p) + Qftc(p)\}}{\emptyset}$$

#### WHERE:

Qt(1) = FIRST MONTH TOTAL PRODUCTION (MCF)

Qpc(p) = FINAL PICTURED CLIFFS FLOW TEST (MCFPD)

Qftc(p) = FINAL FRUITLAND COAL FLOW TEST (MCFPD)



Net Pay = Rt > Shale Baseline & Sp > (-10) mv Deflection Scale 2" = 1 mile NL no log

FRUITLAND

Fruitland Coal Net Pay Isopach

C.I. = 5 FT. San Juan Co., N.M.



Net Pay = Rt  $\rangle$  Shale Baseline & Sp  $\rangle$  (-10) mv Deflection Scale 2" = 1 mile NL no log

FRUITLAND

\* PICTURED CLIFFS

DAKOTA

Pictured Cliffs Net Pay Isopach

C.I. = 10 FT. San Juan Co., N.M.



| MERIDIAN OIL                  |               |                  |
|-------------------------------|---------------|------------------|
| GEOSCIENTIST  DRAFTER/GEOTECH | Structure Bas | e Fruitland Coal |
| DATE                          | San Juan Cour | nty, New Mexico  |
| OFFICE LOC.                   | C.l.: 20 ft.  | 2 in. : 1 mi.    |
| MAP NUMBER                    | SCALE         | C. 1.            |



Type Log for Rowley Com. #500 Pipkin Gas Com. A #1 sesw 7-27n-10w