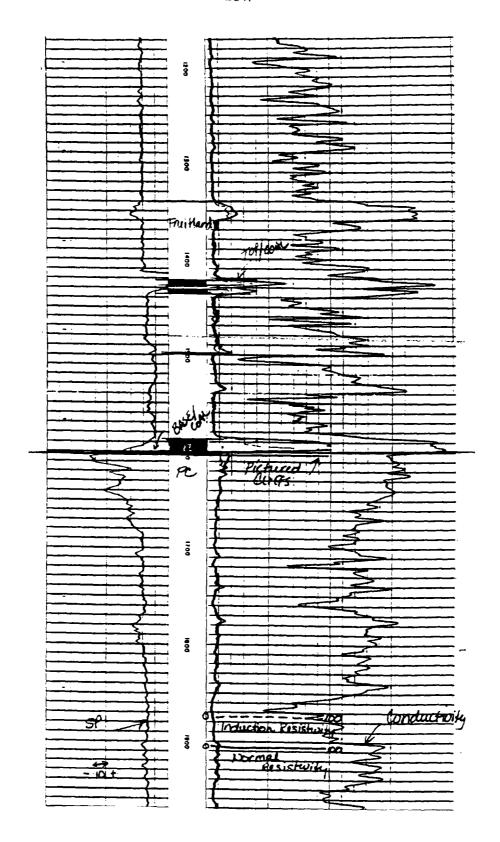

2" = 1 mile NL no log

FRUITLAND

Fruitland Coal Net Pay Isopach

C.I. = 5 FT. San Juan Co., N.M.



Net Pay = Rt  $\rangle$  Shale Baseline & Sp  $\rangle$  (-10) mv Deflection Scale 2" = 1 mile NL no log

FRUITLAND

\* PICTURED CLIFFS

DAKOTA

Pictured Cliffs Net Pay Isopach

C.I. = 10 FT. San Juan Co., N.M.



| MERIDIAN OIL                  |               |                  |
|-------------------------------|---------------|------------------|
| GEOSCIENTIST  DRAFTER/GEOTECH | Structure Bas | e Fruitland Coal |
| DATE                          | San Juan Cour | nty, New Mexico  |
| OFFICE LOC.                   | C.l.: 20 ft.  | 2 in. : 1 mi.    |
| MAP NUMBER                    | SCALE         | C. 1.            |



Type Log for Rowley Com. #500 Pipkin Gas Com. A #1 sesw 7-27n-10w