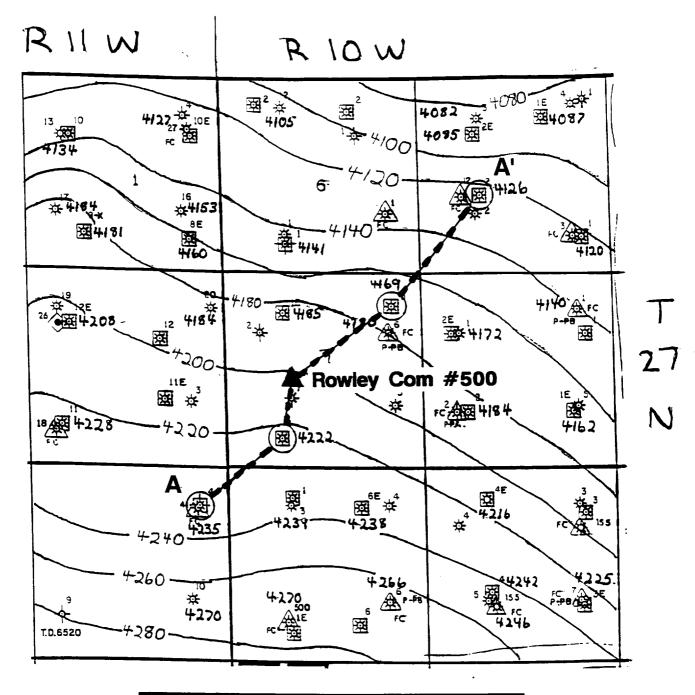

REFERENCE: Thompson, R. S., and Wright, J. D., "Oil Property Evaluation", pages 5-2, 5-3.

#### **ROWLEY COM #500**

## DETERMINATION OF Qpci: (INITIAL PICTURED CLIFFS MONTHLY PRODUCTION)

$$\frac{Qpci = Qt(1) * Qpc(P) \setminus \{Qpc(p) + Qftc(p)\}}{\emptyset}$$

#### WHERE:

Qt(1) = FIRST MONTH TOTAL PRODUCTION (MCF)

Qpc(p) = FINAL PICTURED CLIFFS FLOW TEST (MCFPD)

Qftc(p) = FINAL FRUITLAND COAL FLOW TEST (MCFPD)



Net Pay = Rt > Shale Baseline & Sp > (-10) mv Deflection Scale 2" = 1 mile NL no log

FRUITLAND

Fruitland Coal Net Pay Isopach

C.I. = 5 FT. San Juan Co., N.M.



Net Pay = Rt  $\rangle$  Shale Baseline & Sp  $\rangle$  (-10) mv Deflection Scale 2" = 1 mile NL no log

FRUITLAND

\* PICTURED CLIFFS

DAKOTA

Pictured Cliffs Net Pay Isopach

C.I. = 10 FT. San Juan Co., N.M.



| MERIDIAN OIL                  |               |                  |
|-------------------------------|---------------|------------------|
| GEOSCIENTIST  DRAFTER/GEOTECH | Structure Bas | e Fruitland Coal |
| DATE                          | San Juan Cour | nty, New Mexico  |
| OFFICE LOC.                   | C.l.: 20 ft.  | 2 in. : 1 mi.    |
| MAP NUMBER                    | SCALE         | C. 1.            |



Type Log for Rowley Com. #500 Pipkin Gas Com. A #1 sesw 7-27n-10w