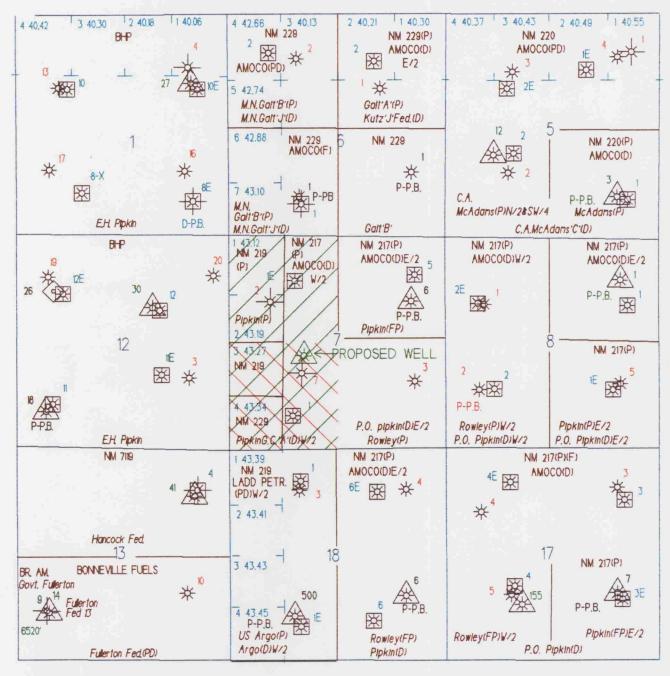

CASE NO. 10721

APPLICATION OF MERIDIAN OIL INC. FOR AN UNORTHODOX GAS WELL LOCATION AND DOWNHOLE COMMINGLING, SAN JUAN COUNTY, NEW MEXICO. ROWLEY COM #500 WELL

CERTIFICATE OF MAILING

AND