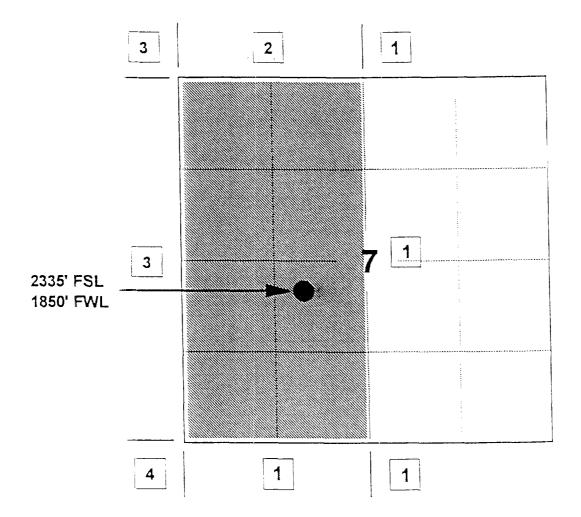

17(P)  AMOCO(D)E/2  6E X ** 4                            | 4E ⊠ ^MO                                  | 2. (CO(D) 3                                         |
| BR. AM. BONNEVLLE FUELS  Govt, Futerton  9 1,14 Futerton  750 Fed IS  6520'  Futerton Fed (PD) | 3 43.43 500<br>4 43.45 E<br>P-P.B. US Argo(P)<br>Argo(O)V/2                                    | 6 P-P.B. Rowley(FP) Pipkin(D)                                | 5 4<br>5 155<br>Rowley(FP)W/2<br>P.O.     | Pipkin(FP)E/2                                       |

\* PICTURED CLIFFS WELL

FRUITLAND COAL WELL

DAKOTA WELL



SPACING UNIT (FRUITLAND COAL)



SPACING UNIT (PICTURED CLIFFS)

#### **MERIDIAN OIL INC**

# OFFSET OPERATOR \ OWNER PLAT ROWLEY #500 Fruitland Coal \ Pictured Cliffs Formations Commingle

Township 27 North, Range 10 West



| 1) Meridian Oil Inc         |                                                |
|-----------------------------|------------------------------------------------|
| 2) Amoco Production Company | PO Box 800, Denver, CO 80202                   |
| 3) BHP Petroleum            | 5847 San Felipe, Suite 3600, Houston, TX 77057 |
| 4) Bonneville Fuels Corp.   | 1600 Lincoln St., Suite 1800, Denver, CO 80264 |
|                             |                                                |
|                             |                                                |
|                             |                                                |
|                             |                                                |
|                             |