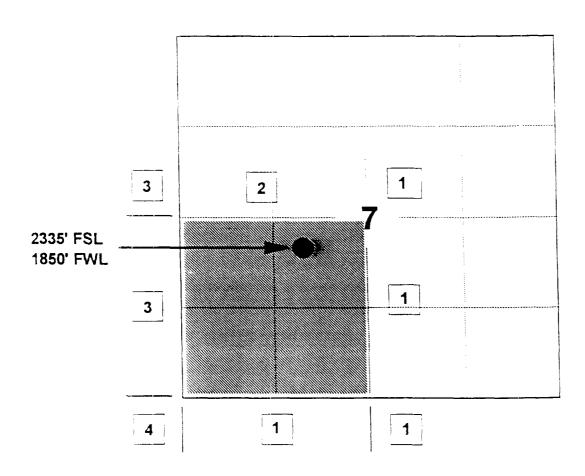

CASE NO. 10721

APPLICATION OF MERIDIAN OIL INC. FOR AN UNORTHODOX GAS WELL LOCATION AND DOWNHOLE COMMINGLING, SAN JUAN COUNTY, NEW MEXICO. ROWLEY COM #500 WELL

CERTIFICATE OF MAILING

AND