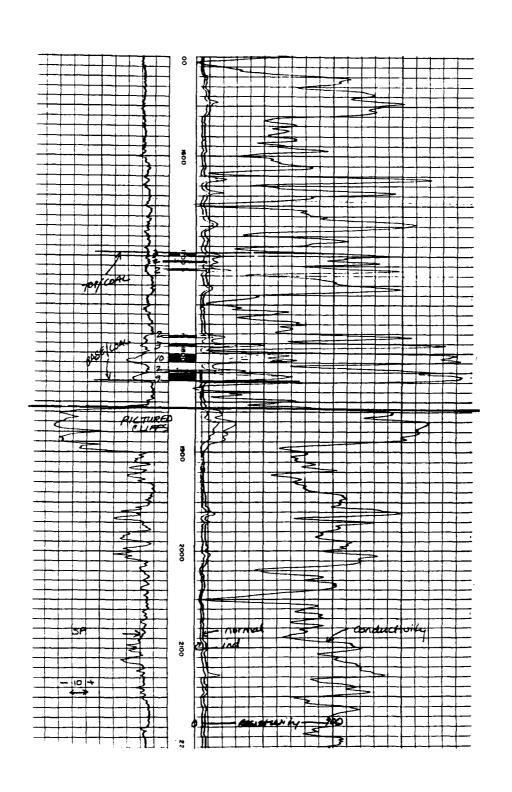

ED CLIFFS FLOW TEST (MCFPD)

Qftc(p) = FINAL FRUITLAND COAL FLOW TEST (MCFPD)

## RIIW





### R11W



Net Pay = Rt > Shale Baseline & Sp > (-10) mv Deflection Scale 2" = 1 mile NL no log NDE T'd top Pictured Cliffs

FRUITLAND

PICTURED CLIFFS MESAVERDE

Pictured Cliffs Net Pay Isopach C.I. = 10 FT.San Juan Co., N.M.

N

## RIIW



| MERIDIAN OIL |                             |                  |
|--------------|-----------------------------|------------------|
| GEDSCIENTIST | Structure Base              | e Fruitland Coal |
| DATE         | San Juan County, New Mexico |                  |
| OFFICE LOC.  | C.l.: 20 ft.                | 2 in. : 1 mi.    |
| MAP NUMBER   | SCALE                       | C. 1.            |



Type Log for Whitley A #100

### WHITLEY #2A

#### SW 17-27N-11W