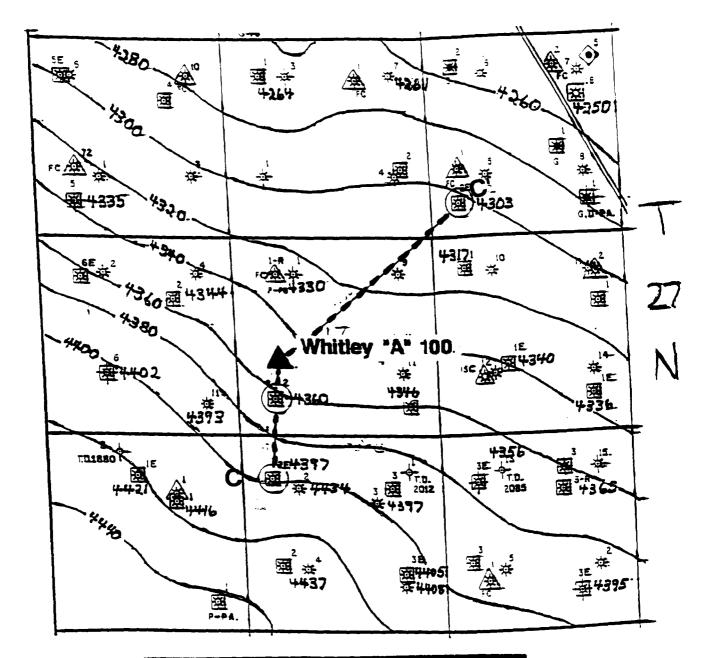

## 

CASE # 10723 APRIL 22, 1993

#### STATE OF NEW MEXICO ENERGY, MINERALS AND NATURAL RESOURCES DEPARTMENT OIL CONSERVATION DIVISION

IN THE MATTER OF THE HEARING CALLED BY THE OIL CONSERVATION DIVISION FOR THE PURPOSE OF CONSIDERING:

**CASE NO. 10723** 

APPLICATION OF MERIDIAN OIL INC. FOR AN UNORTHODOX GAS WELL LOCATION AND DOWNHOLE COMMINGLING, SAN JUAN COUNTY, NEW MEXICO.

CERTIFICATE OF MAILING

AND

#### COMPLIANCE WITH ORDER R-8054

W. THOMAS KELLAHIN, attorney in fact and authorized representative of Meridian Oil Inc., states that the notice provisions of Division Rule 1207 (Order R-8054) have been complied with, that Applicant has caused to be conducted a good faith diligent effort to find the correct addresses of all interested parties entitled to receive notice, that on March 30, 1993, I caused to be mailed by certified mail return-receipt requested notice of this hearing and a copy of the application for the above referenced case along with the cover letter, at least twenty days prior to the hearing set for April 22, 1993, to the parties shown in the application as evidenced by the attached copies of return receipt cards, and that pursuant to Division Rule 1207, notice has been given at the correct addresses provided by such rule.