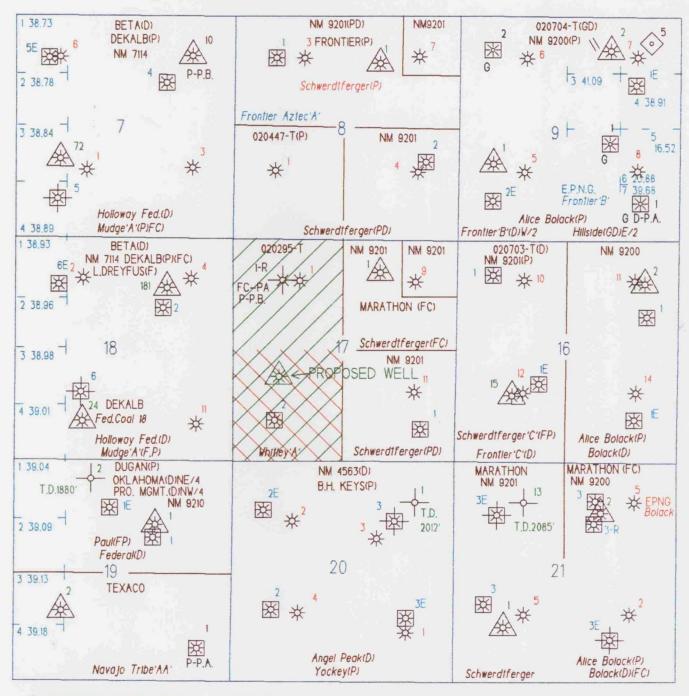

## 

CASE # 10723 APRIL 22, 1993

**CASE NO. 10723** 

APPLICATION OF MERIDIAN OIL INC. FOR AN UNORTHODOX GAS WELL LOCATION AND DOWNHOLE COMMINGLING, SAN JUAN COUNTY, NEW MEXICO.

CERTIFICATE OF MAILING

AND