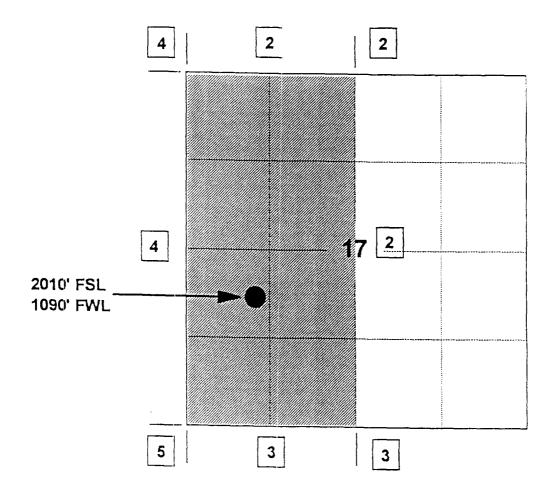

**CASE NO. 10723** 

APPLICATION OF MERIDIAN OIL INC. FOR AN UNORTHODOX GAS WELL LOCATION AND DOWNHOLE COMMINGLING, SAN JUAN COUNTY, NEW MEXICO.

CERTIFICATE OF MAILING

AND