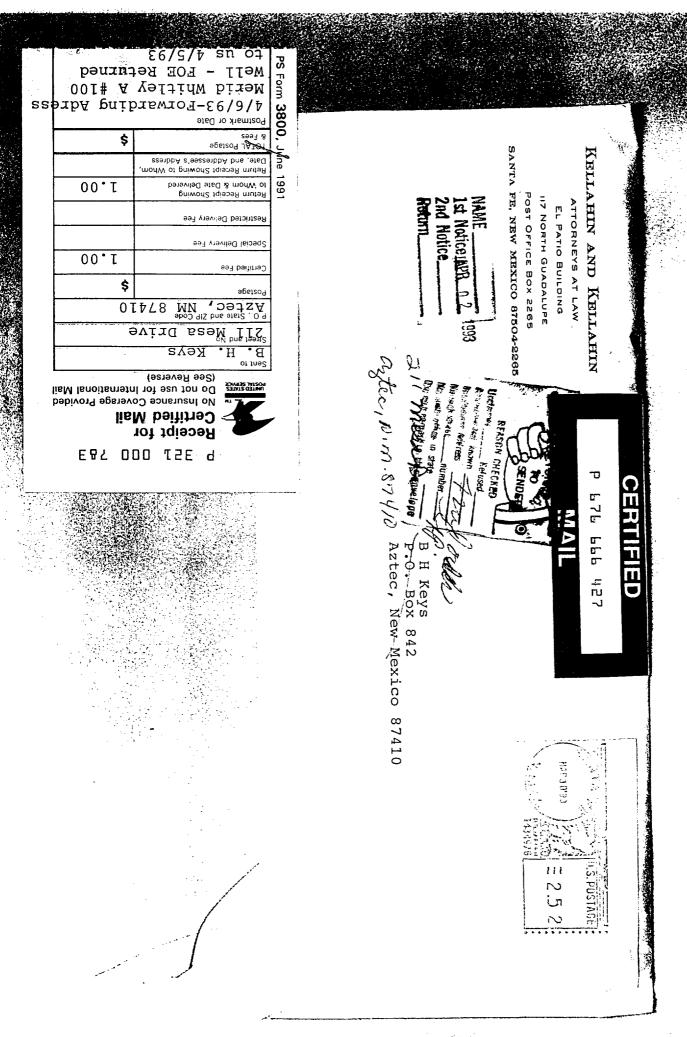

#### COMPLIANCE WITH ORDER R-8054

W. THOMAS KELLAHIN, attorney in fact and authorized representative of Meridian Oil Inc., states that the notice provisions of Division Rule 1207 (Order R-8054) have been complied with, that Applicant has caused to be conducted a good faith diligent effort to find the correct addresses of all interested parties entitled to receive notice, that on March 30, 1993, I caused to be mailed by certified mail return-receipt requested notice of this hearing and a copy of the application for the above referenced case along with the cover letter, at least twenty days prior to the hearing set for April 22, 1993, to the parties shown in the application as evidenced by the attached copies of return receipt cards, and that pursuant to Division Rule 1207, notice has been given at the correct addresses provided by such rule.