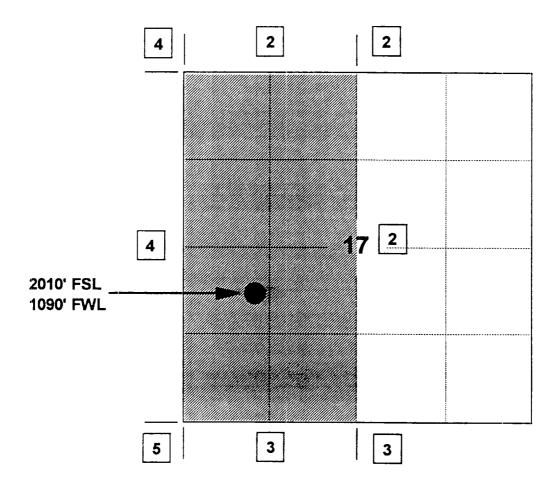

**CASE NO. 10723** 

APPLICATION OF MERIDIAN OIL INC. FOR AN UNORTHODOX GAS WELL LOCATION AND DOWNHOLE COMMINGLING, SAN JUAN COUNTY, NEW MEXICO.

CERTIFICATE OF MAILING

AND