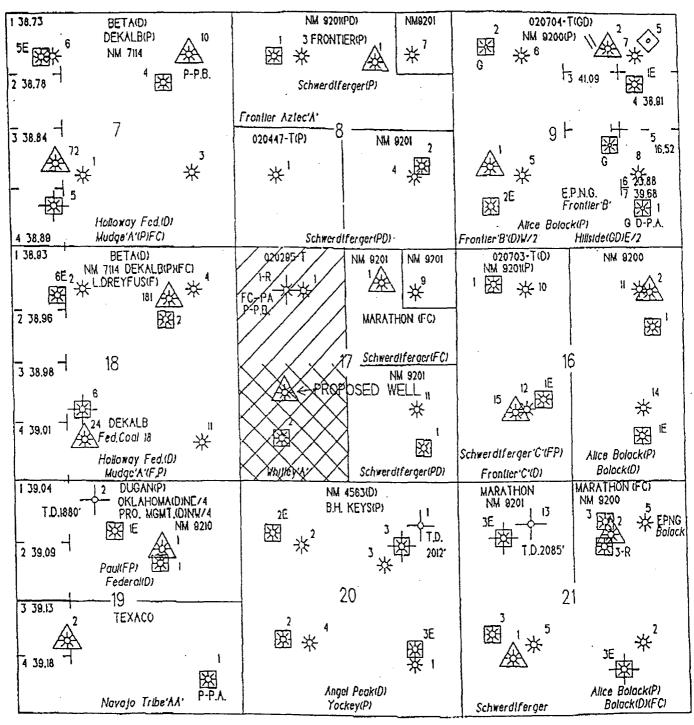

**CASE NO. 10723** 

APPLICATION OF MERIDIAN OIL INC. FOR AN UNORTHODOX GAS WELL LOCATION AND DOWNHOLE COMMINGLING, SAN JUAN COUNTY, NEW MEXICO.

CERTIFICATE OF MAILING

AND