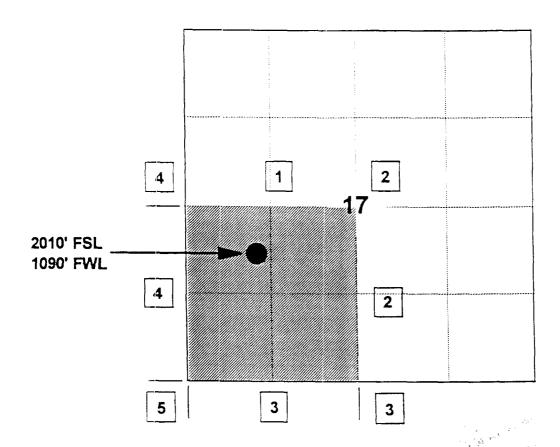

**CASE NO. 10723** 

APPLICATION OF MERIDIAN OIL INC. FOR AN UNORTHODOX GAS WELL LOCATION AND DOWNHOLE COMMINGLING, SAN JUAN COUNTY, NEW MEXICO.

CERTIFICATE OF MAILING

AND