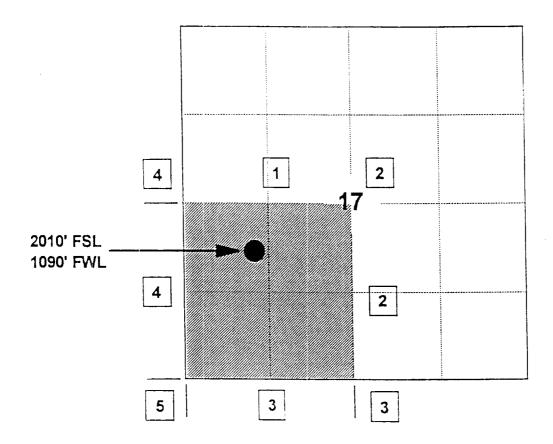

**CASE NO. 10723** 

APPLICATION OF MERIDIAN OIL INC. FOR AN UNORTHODOX GAS WELL LOCATION AND DOWNHOLE COMMINGLING, SAN JUAN COUNTY, NEW MEXICO.

CERTIFICATE OF MAILING

AND