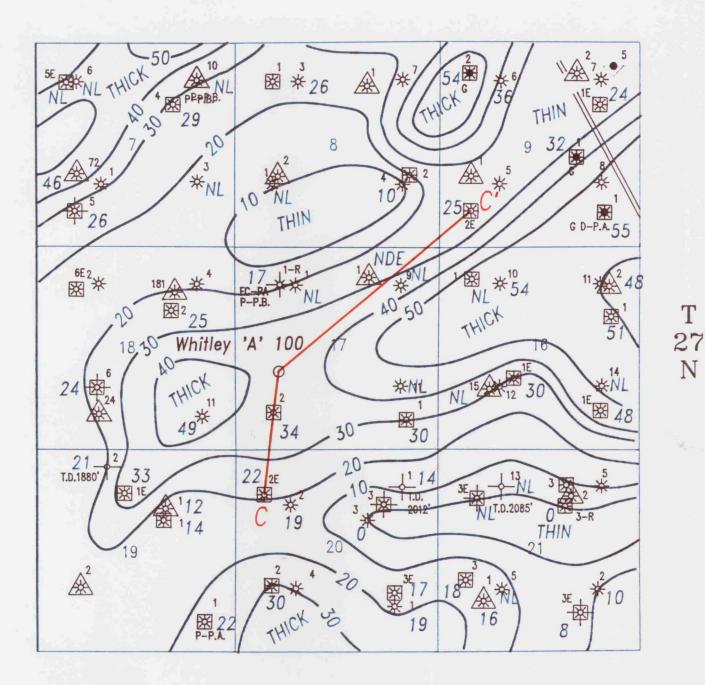

## 

CASE # 10723 APRIL 22, 1993

#### STATE OF NEW MEXICO ENERGY, MINERALS AND NATURAL RESOURCES DEPARTMENT OIL CONSERVATION DIVISION

IN THE MATTER OF THE HEARING CALLED BY THE OIL CONSERVATION DIVISION FOR THE PURPOSE OF CONSIDERING:

**CASE NO. 10723** 

APPLICATION OF MERIDIAN OIL INC. FOR AN UNORTHODOX GAS WELL LOCATION AND DOWNHOLE COMMINGLING, SAN JUAN COUNTY, NEW MEXICO.

CERTIFICATE OF MAILING

AND

#### COMPLIANCE WITH ORDER R-8054

W. THOMAS KELLAHIN, attorney in fact and authorized representative of Meridian Oil Inc., states that the notice provisions of Division Rule 1207 (Order R-8054) have been complied with, that Applicant has caused to be conducted a good faith diligent effort to find the correct addresses of all interested parties entitled to receive notice, that on March 30, 1993, I caused to be mailed by certified mail return-receipt requested notice of this hearing and a copy of the application for the above referenced case along with the cover letter, at least twenty days prior to the hearing set for April 22, 1993, to the parties shown in the application as evidenced by the attached copies of return receipt cards, and that pursuant to Division Rule 1207, notice has been given at the correct addresses provided by such rule.