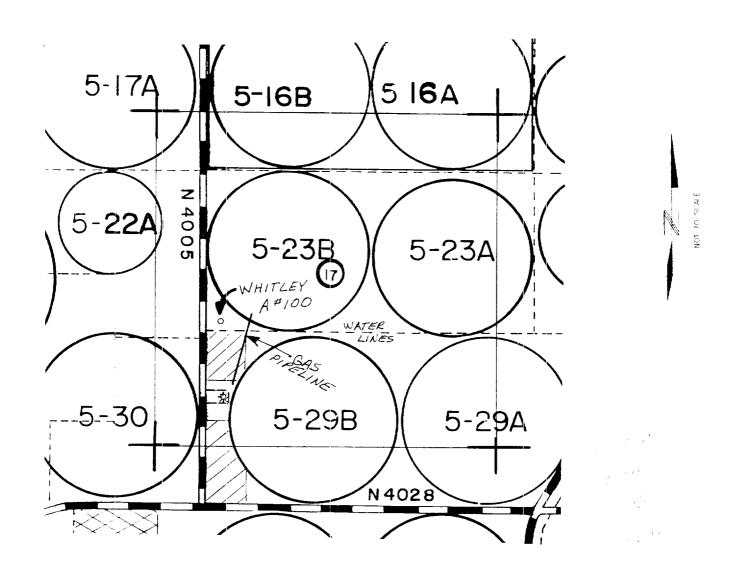

**CASE NO. 10723** 

APPLICATION OF MERIDIAN OIL INC. FOR AN UNORTHODOX GAS WELL LOCATION AND DOWNHOLE COMMINGLING, SAN JUAN COUNTY, NEW MEXICO.

CERTIFICATE OF MAILING

AND