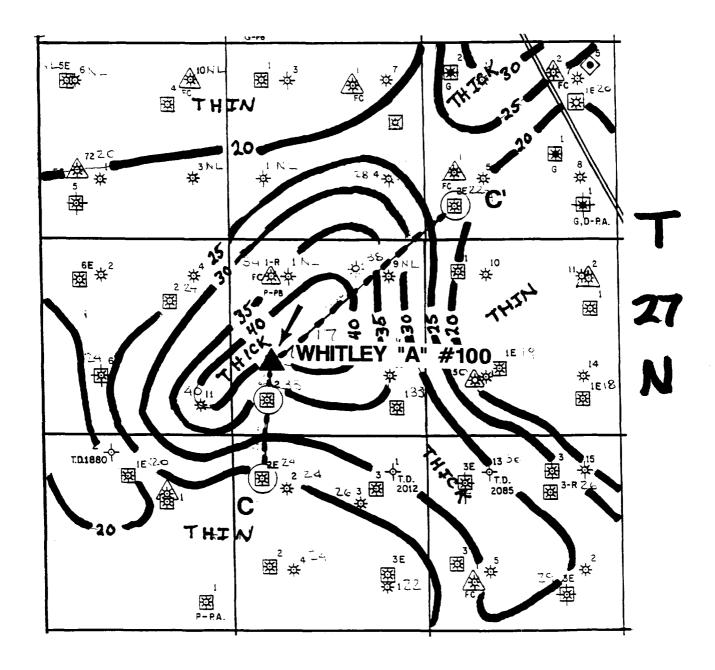

## 

CASE # 10723 APRIL 22, 1993

#### STATE OF NEW MEXICO ENERGY, MINERALS AND NATURAL RESOURCES DEPARTMENT OIL CONSERVATION DIVISION

IN THE MATTER OF THE HEARING CALLED BY THE OIL CONSERVATION DIVISION FOR THE PURPOSE OF CONSIDERING:

**CASE NO. 10723** 

APPLICATION OF MERIDIAN OIL INC. FOR AN UNORTHODOX GAS WELL LOCATION AND DOWNHOLE COMMINGLING, SAN JUAN COUNTY, NEW MEXICO.

CERTIFICATE OF MAILING

AND

#### COMPLIANCE WITH ORDER R-8054

W. THOMAS KELLAHIN, attorney in fact and authorized representative of Meridian Oil Inc., states that the notice provisions of Division Rule 1207 (Order R-8054) have been complied with, that Applicant has caused to be conducted a good faith diligent effort to find the correct addresses of all interested parties entitled to receive notice, that on March 30, 1993, I caused to be mailed by certified mail return-receipt requested notice of this hearing and a copy of the application for the above referenced case along with the cover letter, at least twenty days prior to the hearing set for April 22, 1993, to the parties shown in the application as evidenced by the attached copies of return receipt cards, and that pursuant to Division Rule 1207, notice has been given at the correct addresses provided by such rule.