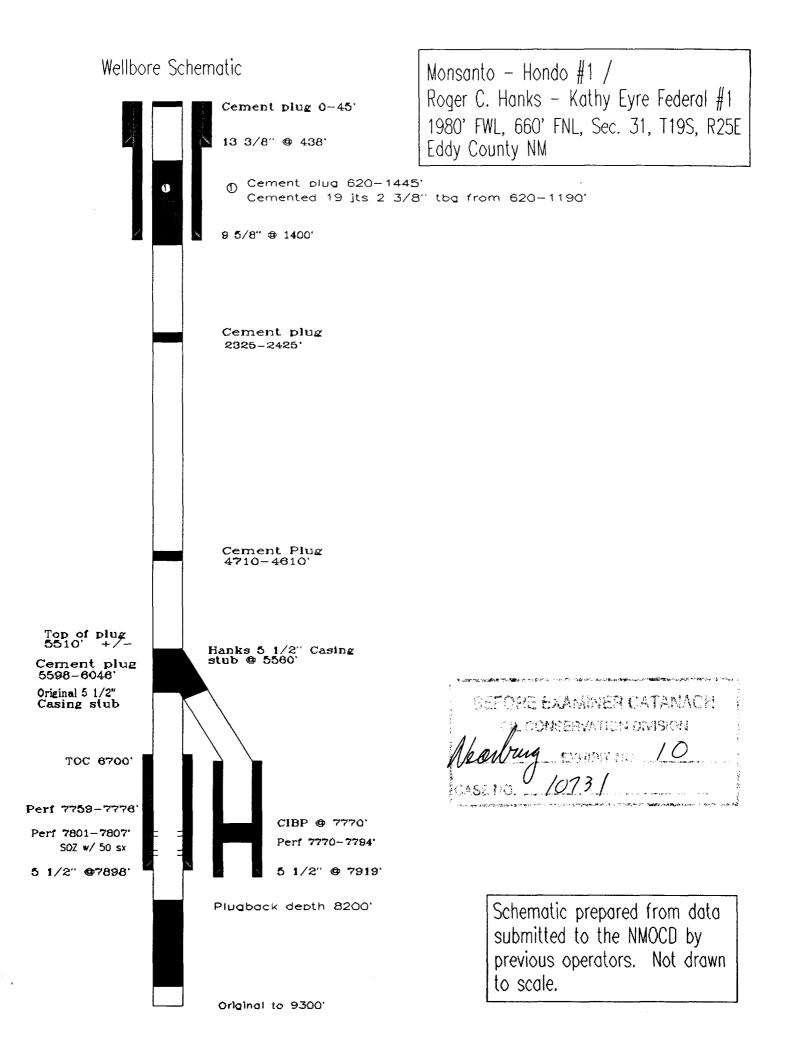

BEFORE EXAMINER CATANACH OUCONSERVATION DIVISION // Trug EXHIBIT NO. 1073 CASE NO.

EST. SPUD DATE: 7/15/93

EST. COMPLETION DATE: 9/1/93

Exploration and Production Dallas, Texas