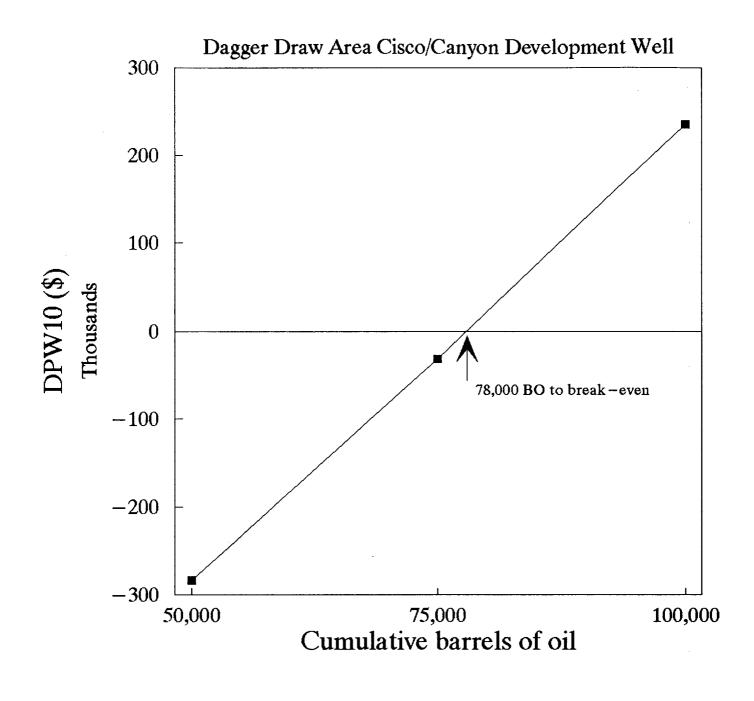

**Assumptions:** 

\$701,014 completed well cost 2000 SCF/BBL GOR 185 BOPD, 370 N 86.5% net revenu \$18.00/BBL oil fo \$1.20/MCF gas f \$8,000/Month fix \$0.40/BBL salt v

**NWPD** initial rate

Ited at 5% thereafter lated at 5% thereafter costs for 1993 escalated at 5% thereafter I costs