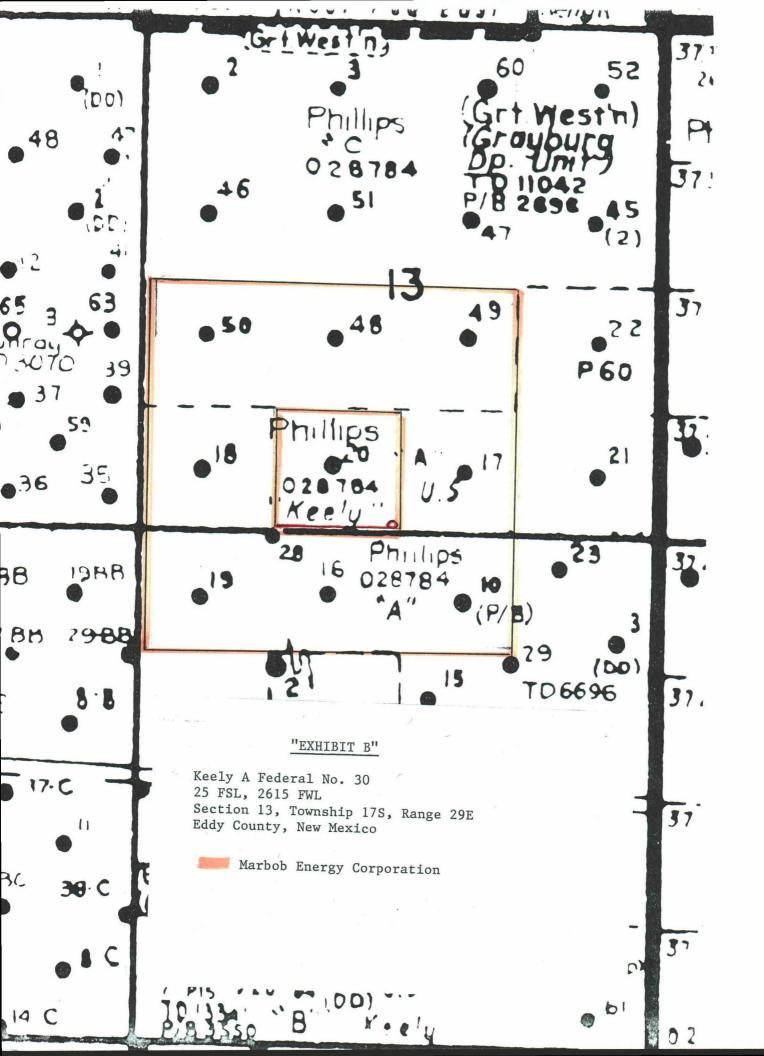

Attached to this application are the following exhibits:

- A.) Well location and acreage dedication plat (form C-102) filed with the Artesia office of the Oil Conservation Division (Exhibit A).
- B.) A plat showing the proposed unorthodox location, the respective proration unit, and the offsetting proration units including their ownership (Exhibit B).
- C.) Copies of the letter of notification sent to operators or owners of proration units offsetting the proration unit containing the proposed unorthodox location (Exhibit C).

)

"EXHIBIT A"

Bureau of Land Management 1717 West Second Street Roswell, New Mexico 88201-2019

Attention: Armando Lopez

RE: Unorthodox Well Location Keely A Federal No. 30 25 FSL 2615 FWL Sec. 13, T-17S, R-29E, Eddy County, New Mexico