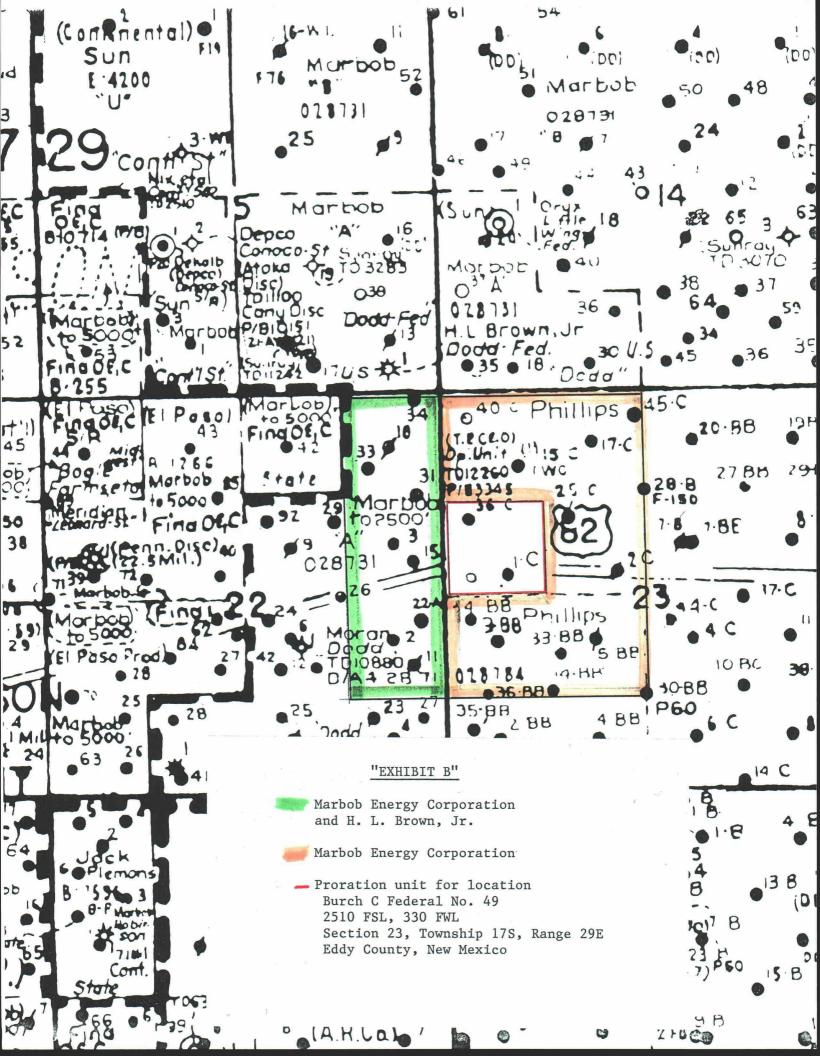

Attached to this application are the following exhibits:

- Well location and acreage dedication plat (form C-102) filed with the Artesia office of the Oil Conservation Division (Exhibit A).
- B.) A plat showing the proposed unorthodox location, the respective proration unit, and the offsetting proration units including their ownership (Exhibit B).
- C.) Copies of the letter of notification sent to operators or owners of proration units offsetting the proration unit containing the proposed unorthodox location (Exhibit C).

#### APPLICANT

(Please make a concise statement of what is being sought with this application and the reasons therefore.)

Marbob Energy Corporation, applicant in the above-captioned cause, seeks approval to drill its Burch C Federal Well No. 49 at an unorthodox location 2510 feet from the North line and 330 feet from the East line (Unit E) of Section 23, Township 17 South, Range 29 East. The SW/4 NW/4 of said Section 23 is to be dedicated to said well. Applicant further requests approval of the unorthodox location as to all prospective pools or formations including but not limited to the Grayburg Jackson Seven Rivers, Queen, Grayburg, San Andres Pool spaced on 40-acres.

Burch C Federal No. 49 2510 FNL, 330 FWL Section 23, T-17S, R-29E Eddy County, New Mexico

This well will be completed in the Grayburg San Andres formations in the Grayburg Jackson Seven Rivers, Queen, Grayburg, San Andres Pool. Note that this location is within 130 feet to an outer boundary of a lease line.