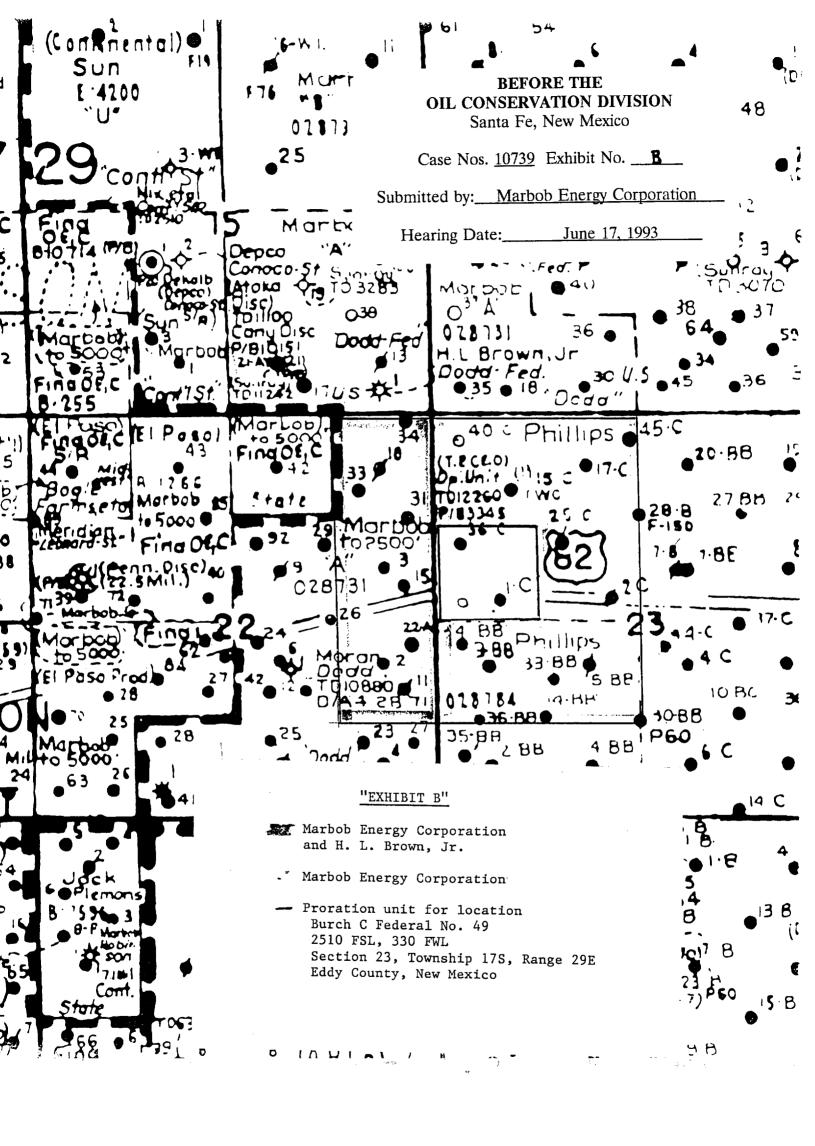

Exhibits Athrough C

"EXHIBIT A" Submit to Appropriate State of New Mexico Form C-102 District Office Energy, Minerals and Natural Resources Department Revised 1-1-89 State Lease - 4 copies Fee Lease - 3 copies OIL CONSERVATION DIVISION DISTRICT I P.O. Box 2088 P.O. Box 1980, Robbs, NM 88240 Santa Fe, New Mexico 87504-2088 WELL LOCATION AND ACREAGE DEDICATION PLAT DISTRICT III 1000 Rio Brazos Rd., Aztec, NM 87410 All Distances must be from the outer boundaries of the section Ε Lease Tell No. Operator MARBOB ENERGY CORPORATION Burch C Federal 49 Section Range County Unit Letter Township EDDY 17 SOUTH 29 EAST F 23 NMPM Actual Footage Location of Well: WEST 2510 NORTH 330 feet from the line feet from the line and Dedicated Acreage: Ground Level Elev. Producing Formation Pool Grayburg San Andres Grbg Jackson SR Q Grbg SA 40 3595.0' Acres 1. Outline the acreage dedicated to the subject well by colored pencil or hachure marks on the plat below. 2. If more than one lease is dedicated to the well, outline each and identify the ownership thereof (both as to working interest and royalty). 3. If more than one lease of different ownership is dedicated to the well, have the interest of all owners been consolidated by communitization, unitization, force-pooling, etc.? Yes No No If answer is "yes" type of consolidation If answer is "no" list of owners and tract descriptions which have actually been consolidated. (Use reverse side of this form necessary. No allowable will be assigned to the well unit all interests have been consolidated (by communitization, unitization, forced-pooling, otherwise) or until a non-standard unit, eliminating such interest, has been approved by the Division. OPERATOR CERTIFICATION I hereby certify the the information contained herein is true and complete to the best of my knowledge and belief. K honda N Q Printed Name ь Rhonda Nelson B. t Position Production Clerk Company Marbob Energy Corporation Date April 29, 1993 3595.7' 330' 3596.2 SURVEYOR CERTIFICATION I hereby certify that the well location shown 3594.4 3593.2 on this plat was plotted from field notes of actual surveys made by me or under my supervisors and that the same is true and **BEFORE THE** correct to the best of my knowledge an belief. **OIL CONSERVATION DIVISION** Date Surveyed Santa Fe, New Mexico FEBRUARY 11, 1993 Signature & Seal of Case No. <u>10739</u> Exhibit No. \_\_\_\_ Professional Surveyor 10 Mars GARY Submitted by: <u>Marbob Energy Corporation</u> ME Hearing Date: June 17, 1993 797 676 JDF 323 GAR 330 860 ดอื่ด 1320 1650 1980 2310 2640 2000 43-417-013 1500 1000 500 0