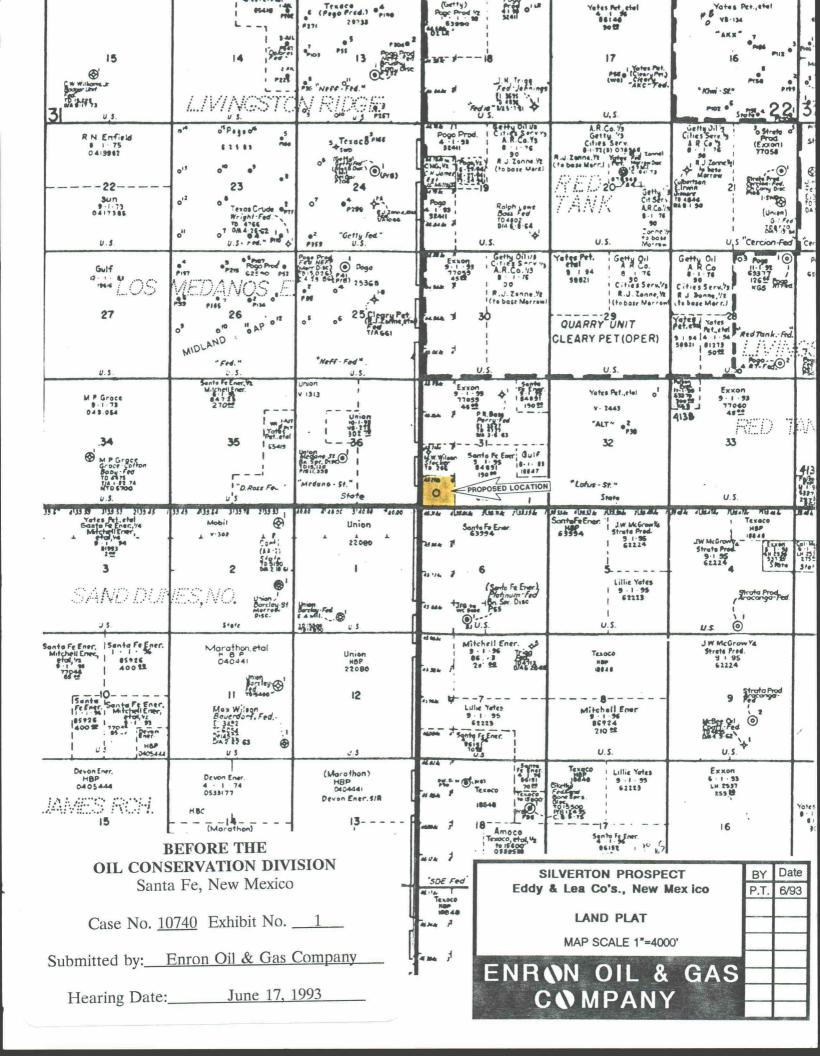

# BEFORE THE OIL CONSERVATION DIVISION

Santa Fe, New Mexico

| :\letters\pjt93\nmocd.sil | Case No. <u>10740</u> Exhibit No. <u>2</u> |
|---------------------------|--------------------------------------------|
|                           | Submitted by: Enron Oil & Gas Company      |
|                           | Hearing Date: June 17, 1993                |