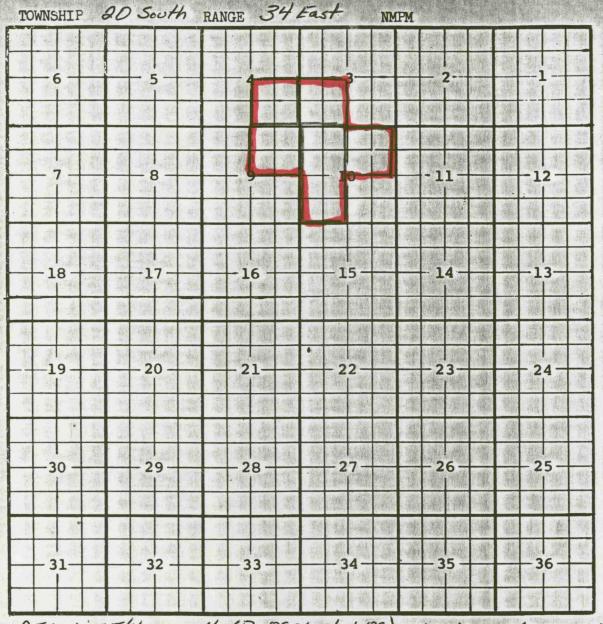

Township 19 South, Range 34 East, N.M.P.M.

Section 35: SE/4

Township 20 South, Range 34 East, N.M.P.M.

Section 2: E/2, SW/4

The Quail Ridge-Delaware Pool was established on April 1, 1989 by Order No.
R-8901 and has been expanded from time to time to include the following acreage:

## Township 20 South, Range 34 East, N.M.P.M.

Section 3: SW/4

Section 4: SE/4

Section 9: NE/4

Section 10: W/2, NE/4

3. Data currently available on these Pools demonstrates they constitute one common source of supply. Armstrong Energy Corporation therefore requests that the Quail Ridge-Delaware Pool be abolished and the Northeast Lea-Delaware Pool be extended to include the acreage described in paragraph 2 above.