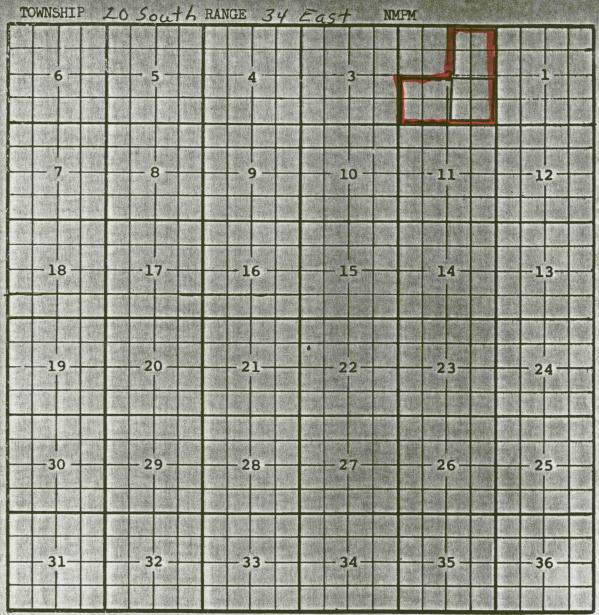

1. Armstrong Energy Corporation is the operator of certain wells in the Northeast Lea-Delaware Pool which was established on June 1, 1986 by Order No. R-8223 and has been extended from time to time to include the following acreage:

Township 19 South, Range 34 East, N.M.P.M.

Section 35: SE/4

Township 20 South, Range 34 East, N.M.P.M.

Section 2: E/2, SW/4

The Quail Ridge-Delaware Pool was established on April 1, 1989 by Order No.
R-8901 and has been expanded from time to time to include the following acreage: