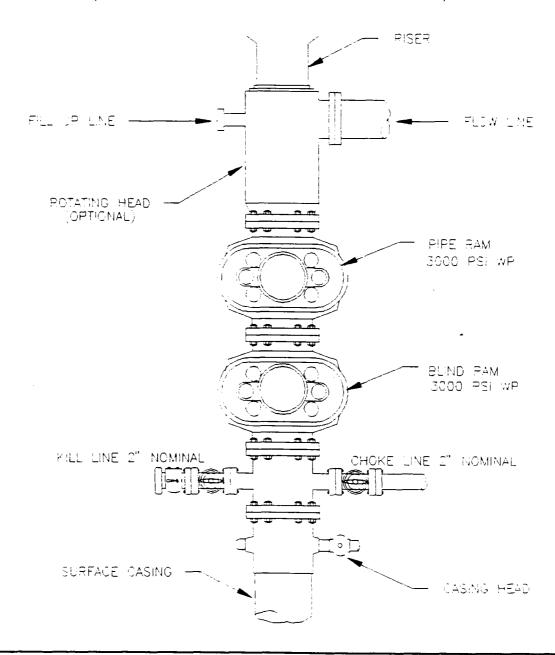

Dear Mr. LeMay:

This letter is to request administrative approval for a non-standard oil well located in the Ojo Encino Entrada Pool.

Merrion Oil & Gas Corporation plans to drill and complete the High Hopes No. 1, located 1220' FNL & 1300' FEL, McKinley County, New Mexico. The well is non-standard due to topographic considerations, the original location would have fallen in an arroyo 40 feet wide and 10 feet deep. To comply with the New Mexico Oil Conservation's rules, Merrion is submitting the following for your approval of this non-standard location:

## UNITED STATES DEPARTMENT OF THE INTERIOR

5. LEASE DESIGNATION AND SERIAL NO.

|                                                                                                                                                        | NM-7409                                                                                                                                                                                                                                                                                                                                                                                                                                                                                                                                                                                                                                                                                                                                                                                                                                                                                                                                                                                                                                                                                                                                                                                                                                                                                                                                                                                                                                                                                                                                                                                                                                                                                                                                                                                                                                                                                                                                                                                                                                                                                                                        |                                                                                                                                                             |                                               |                                                                                                                                                                  |                                                                                                   |                                                                                                                                                                                                                                                                                                                                        |  |  |  |
|--------------------------------------------------------------------------------------------------------------------------------------------------------|--------------------------------------------------------------------------------------------------------------------------------------------------------------------------------------------------------------------------------------------------------------------------------------------------------------------------------------------------------------------------------------------------------------------------------------------------------------------------------------------------------------------------------------------------------------------------------------------------------------------------------------------------------------------------------------------------------------------------------------------------------------------------------------------------------------------------------------------------------------------------------------------------------------------------------------------------------------------------------------------------------------------------------------------------------------------------------------------------------------------------------------------------------------------------------------------------------------------------------------------------------------------------------------------------------------------------------------------------------------------------------------------------------------------------------------------------------------------------------------------------------------------------------------------------------------------------------------------------------------------------------------------------------------------------------------------------------------------------------------------------------------------------------------------------------------------------------------------------------------------------------------------------------------------------------------------------------------------------------------------------------------------------------------------------------------------------------------------------------------------------------|-------------------------------------------------------------------------------------------------------------------------------------------------------------|-----------------------------------------------|------------------------------------------------------------------------------------------------------------------------------------------------------------------|---------------------------------------------------------------------------------------------------|----------------------------------------------------------------------------------------------------------------------------------------------------------------------------------------------------------------------------------------------------------------------------------------------------------------------------------------|--|--|--|
| APPLICATION                                                                                                                                            | 6. IF INDIAN, ALLOTTER OR TRIBE NAME                                                                                                                                                                                                                                                                                                                                                                                                                                                                                                                                                                                                                                                                                                                                                                                                                                                                                                                                                                                                                                                                                                                                                                                                                                                                                                                                                                                                                                                                                                                                                                                                                                                                                                                                                                                                                                                                                                                                                                                                                                                                                           |                                                                                                                                                             |                                               |                                                                                                                                                                  |                                                                                                   |                                                                                                                                                                                                                                                                                                                                        |  |  |  |
| 1a. TYPE OF WORK DRI b. TYPE OF WELL                                                                                                                   | LL X                                                                                                                                                                                                                                                                                                                                                                                                                                                                                                                                                                                                                                                                                                                                                                                                                                                                                                                                                                                                                                                                                                                                                                                                                                                                                                                                                                                                                                                                                                                                                                                                                                                                                                                                                                                                                                                                                                                                                                                                                                                                                                                           | DEEPEN                                                                                                                                                      |                                               | PLUG BAC                                                                                                                                                         | ж 🗆                                                                                               | 7. UNIT AGEREMENT NAME                                                                                                                                                                                                                                                                                                                 |  |  |  |
| WELL X                                                                                                                                                 | ELL OTHER                                                                                                                                                                                                                                                                                                                                                                                                                                                                                                                                                                                                                                                                                                                                                                                                                                                                                                                                                                                                                                                                                                                                                                                                                                                                                                                                                                                                                                                                                                                                                                                                                                                                                                                                                                                                                                                                                                                                                                                                                                                                                                                      |                                                                                                                                                             | 8. FARM OR LEASE NAME                         |                                                                                                                                                                  |                                                                                                   |                                                                                                                                                                                                                                                                                                                                        |  |  |  |
| 2. NAME OF OPERATOR                                                                                                                                    |                                                                                                                                                                                                                                                                                                                                                                                                                                                                                                                                                                                                                                                                                                                                                                                                                                                                                                                                                                                                                                                                                                                                                                                                                                                                                                                                                                                                                                                                                                                                                                                                                                                                                                                                                                                                                                                                                                                                                                                                                                                                                                                                |                                                                                                                                                             |                                               |                                                                                                                                                                  |                                                                                                   | High Hopes                                                                                                                                                                                                                                                                                                                             |  |  |  |
|                                                                                                                                                        | & Gas Corporatio                                                                                                                                                                                                                                                                                                                                                                                                                                                                                                                                                                                                                                                                                                                                                                                                                                                                                                                                                                                                                                                                                                                                                                                                                                                                                                                                                                                                                                                                                                                                                                                                                                                                                                                                                                                                                                                                                                                                                                                                                                                                                                               | n                                                                                                                                                           |                                               |                                                                                                                                                                  |                                                                                                   | 9. WELL NO.                                                                                                                                                                                                                                                                                                                            |  |  |  |
| 3. ADDRESS OF OPERATOR                                                                                                                                 | 0 B                                                                                                                                                                                                                                                                                                                                                                                                                                                                                                                                                                                                                                                                                                                                                                                                                                                                                                                                                                                                                                                                                                                                                                                                                                                                                                                                                                                                                                                                                                                                                                                                                                                                                                                                                                                                                                                                                                                                                                                                                                                                                                                            |                                                                                                                                                             | 97/0                                          | 10                                                                                                                                                               |                                                                                                   | 1                                                                                                                                                                                                                                                                                                                                      |  |  |  |
|                                                                                                                                                        | O, Farmington, N                                                                                                                                                                                                                                                                                                                                                                                                                                                                                                                                                                                                                                                                                                                                                                                                                                                                                                                                                                                                                                                                                                                                                                                                                                                                                                                                                                                                                                                                                                                                                                                                                                                                                                                                                                                                                                                                                                                                                                                                                                                                                                               |                                                                                                                                                             |                                               |                                                                                                                                                                  |                                                                                                   | 10. FIELD AND POOL, OR WILDCAT                                                                                                                                                                                                                                                                                                         |  |  |  |
| 4. LOCATION OF WELL (K. At surface                                                                                                                     | eport location clearly and                                                                                                                                                                                                                                                                                                                                                                                                                                                                                                                                                                                                                                                                                                                                                                                                                                                                                                                                                                                                                                                                                                                                                                                                                                                                                                                                                                                                                                                                                                                                                                                                                                                                                                                                                                                                                                                                                                                                                                                                                                                                                                     | in accordance wi                                                                                                                                            | to aby S                                      | tate requirements.")                                                                                                                                             |                                                                                                   | Ojo Encino Entrada                                                                                                                                                                                                                                                                                                                     |  |  |  |
| 1220<br>At proposed prod. son                                                                                                                          | ' FNL & 1300' FE                                                                                                                                                                                                                                                                                                                                                                                                                                                                                                                                                                                                                                                                                                                                                                                                                                                                                                                                                                                                                                                                                                                                                                                                                                                                                                                                                                                                                                                                                                                                                                                                                                                                                                                                                                                                                                                                                                                                                                                                                                                                                                               | L (NENE)                                                                                                                                                    |                                               |                                                                                                                                                                  |                                                                                                   | 11. SEC., T., E., M., OR BLE. AND SURVEY OR AREA  Continue 29 TOOM DELL                                                                                                                                                                                                                                                                |  |  |  |
| 14 DISTANCE IN MITTE                                                                                                                                   | AND DIRECTION FROM NEAR                                                                                                                                                                                                                                                                                                                                                                                                                                                                                                                                                                                                                                                                                                                                                                                                                                                                                                                                                                                                                                                                                                                                                                                                                                                                                                                                                                                                                                                                                                                                                                                                                                                                                                                                                                                                                                                                                                                                                                                                                                                                                                        | BOT TOWN OF BOS                                                                                                                                             | T OFFICE                                      |                                                                                                                                                                  |                                                                                                   | Section 28, T20N, R5W                                                                                                                                                                                                                                                                                                                  |  |  |  |
|                                                                                                                                                        |                                                                                                                                                                                                                                                                                                                                                                                                                                                                                                                                                                                                                                                                                                                                                                                                                                                                                                                                                                                                                                                                                                                                                                                                                                                                                                                                                                                                                                                                                                                                                                                                                                                                                                                                                                                                                                                                                                                                                                                                                                                                                                                                |                                                                                                                                                             |                                               | •                                                                                                                                                                |                                                                                                   |                                                                                                                                                                                                                                                                                                                                        |  |  |  |
| ± 21 miles 5                                                                                                                                           | outh of Counseld                                                                                                                                                                                                                                                                                                                                                                                                                                                                                                                                                                                                                                                                                                                                                                                                                                                                                                                                                                                                                                                                                                                                                                                                                                                                                                                                                                                                                                                                                                                                                                                                                                                                                                                                                                                                                                                                                                                                                                                                                                                                                                               | rs, New Me                                                                                                                                                  |                                               | OF ACRES IN LEASE                                                                                                                                                | 17 80 (                                                                                           | McKinley New Mexico                                                                                                                                                                                                                                                                                                                    |  |  |  |
| LOCATION TO NEAREST<br>PROPERTY OR LEASE 1                                                                                                             | r<br>.ine, ft.                                                                                                                                                                                                                                                                                                                                                                                                                                                                                                                                                                                                                                                                                                                                                                                                                                                                                                                                                                                                                                                                                                                                                                                                                                                                                                                                                                                                                                                                                                                                                                                                                                                                                                                                                                                                                                                                                                                                                                                                                                                                                                                 | 1220'                                                                                                                                                       |                                               | 640                                                                                                                                                              |                                                                                                   | HIS WELL                                                                                                                                                                                                                                                                                                                               |  |  |  |
| (Also to nearest drig<br>18. DISTANCE FROM PROF                                                                                                        |                                                                                                                                                                                                                                                                                                                                                                                                                                                                                                                                                                                                                                                                                                                                                                                                                                                                                                                                                                                                                                                                                                                                                                                                                                                                                                                                                                                                                                                                                                                                                                                                                                                                                                                                                                                                                                                                                                                                                                                                                                                                                                                                | 1220                                                                                                                                                        | 19. ги                                        | O4U                                                                                                                                                              | 20. ROTA                                                                                          | 40                                                                                                                                                                                                                                                                                                                                     |  |  |  |
| TO NEAREST WELL, D                                                                                                                                     | RILLING. COMPLETED,                                                                                                                                                                                                                                                                                                                                                                                                                                                                                                                                                                                                                                                                                                                                                                                                                                                                                                                                                                                                                                                                                                                                                                                                                                                                                                                                                                                                                                                                                                                                                                                                                                                                                                                                                                                                                                                                                                                                                                                                                                                                                                            |                                                                                                                                                             |                                               | 6040'                                                                                                                                                            |                                                                                                   | Rotary                                                                                                                                                                                                                                                                                                                                 |  |  |  |
| 21. ELEVATIONS (Show wh                                                                                                                                | ether DF, RT, GR, etc.)                                                                                                                                                                                                                                                                                                                                                                                                                                                                                                                                                                                                                                                                                                                                                                                                                                                                                                                                                                                                                                                                                                                                                                                                                                                                                                                                                                                                                                                                                                                                                                                                                                                                                                                                                                                                                                                                                                                                                                                                                                                                                                        | <del></del>                                                                                                                                                 | ·                                             |                                                                                                                                                                  |                                                                                                   | 22. APPROX. DATE WORK WILL START*                                                                                                                                                                                                                                                                                                      |  |  |  |
| 6762' GR                                                                                                                                               |                                                                                                                                                                                                                                                                                                                                                                                                                                                                                                                                                                                                                                                                                                                                                                                                                                                                                                                                                                                                                                                                                                                                                                                                                                                                                                                                                                                                                                                                                                                                                                                                                                                                                                                                                                                                                                                                                                                                                                                                                                                                                                                                |                                                                                                                                                             |                                               |                                                                                                                                                                  |                                                                                                   | July 15, 1993                                                                                                                                                                                                                                                                                                                          |  |  |  |
| 23.                                                                                                                                                    | P                                                                                                                                                                                                                                                                                                                                                                                                                                                                                                                                                                                                                                                                                                                                                                                                                                                                                                                                                                                                                                                                                                                                                                                                                                                                                                                                                                                                                                                                                                                                                                                                                                                                                                                                                                                                                                                                                                                                                                                                                                                                                                                              | ROPOSED CASI                                                                                                                                                | NG ANI                                        | CEMENTING PROGRA                                                                                                                                                 | .м                                                                                                |                                                                                                                                                                                                                                                                                                                                        |  |  |  |
| SIZE OF HOLE                                                                                                                                           | SIZE OF CASING                                                                                                                                                                                                                                                                                                                                                                                                                                                                                                                                                                                                                                                                                                                                                                                                                                                                                                                                                                                                                                                                                                                                                                                                                                                                                                                                                                                                                                                                                                                                                                                                                                                                                                                                                                                                                                                                                                                                                                                                                                                                                                                 | WEIGHT PER P                                                                                                                                                | POOT                                          | SETTING DEPTH                                                                                                                                                    | 1                                                                                                 | QUANTITY OF CEMENT                                                                                                                                                                                                                                                                                                                     |  |  |  |
| 12-1/4"                                                                                                                                                | 9-5/8", J-55                                                                                                                                                                                                                                                                                                                                                                                                                                                                                                                                                                                                                                                                                                                                                                                                                                                                                                                                                                                                                                                                                                                                                                                                                                                                                                                                                                                                                                                                                                                                                                                                                                                                                                                                                                                                                                                                                                                                                                                                                                                                                                                   | 36#/ft                                                                                                                                                      |                                               | 240'                                                                                                                                                             | 150 s                                                                                             | SXS                                                                                                                                                                                                                                                                                                                                    |  |  |  |
| 8-3/4"                                                                                                                                                 | 7", J-55                                                                                                                                                                                                                                                                                                                                                                                                                                                                                                                                                                                                                                                                                                                                                                                                                                                                                                                                                                                                                                                                                                                                                                                                                                                                                                                                                                                                                                                                                                                                                                                                                                                                                                                                                                                                                                                                                                                                                                                                                                                                                                                       | 23#/ft                                                                                                                                                      |                                               | 6040'                                                                                                                                                            | 740 sxs (2 stages)                                                                                |                                                                                                                                                                                                                                                                                                                                        |  |  |  |
| surface casin press test to open hole log and cement 1 2.06 cu.ft.), Will circulat cement with 2 followed by top of cement the potential Additional dr | g with 150 sx (o 600 psi for s. If well app st Stage with 2 followed by 75 se 3-4 hrs between 150 sx (567 cu.f. 100 sx (122 cu.f. is at the surly productive in the surly production in the surly productive in the surly prod | Class B (1) 15 minutes ears produ 290 sx (59 sx (92 cu een stages t.) Class ft.)Class face. We ntervals.  I details a proposal is to dee liv. give pertinen | 77 cu ctive 7 cu ft.) Se B, 2 H wi will are a | .ft.) 2% CaCl <sub>2</sub> . ill drill 8-3/4 , we will run 6 .ft.) Class B, Class H with cond stage too % Sodium Metasi th 2% gel (yie) perforate and s ttached. | Will' hold 6040 ft 2% Sold gell in Milicate ld 1.2 stimular resent procedures were sold measured. | ft of 9-5/8", 36#, J-55 I wait on cement 10 hrs, e to 6040 ft. Will run of 7", 23#, J-55 casing dium Metasilicate (yield (yield 1.22 cu.ft./sx). Mancos at ± 2850'. Will e (yield 2.06 cu.ft./sx), 2 cu.ft./sx). Estimated ate as necessary to test indicate some and proposed new productive d and true vertical depths. Give blowout |  |  |  |
| PERMIT NO.                                                                                                                                             | eral or State office use)                                                                                                                                                                                                                                                                                                                                                                                                                                                                                                                                                                                                                                                                                                                                                                                                                                                                                                                                                                                                                                                                                                                                                                                                                                                                                                                                                                                                                                                                                                                                                                                                                                                                                                                                                                                                                                                                                                                                                                                                                                                                                                      |                                                                                                                                                             |                                               | APPROVAL DATE                                                                                                                                                    | <del></del>                                                                                       |                                                                                                                                                                                                                                                                                                                                        |  |  |  |
| CONDITIONS OF APPROV                                                                                                                                   | VAL, IF ANY :                                                                                                                                                                                                                                                                                                                                                                                                                                                                                                                                                                                                                                                                                                                                                                                                                                                                                                                                                                                                                                                                                                                                                                                                                                                                                                                                                                                                                                                                                                                                                                                                                                                                                                                                                                                                                                                                                                                                                                                                                                                                                                                  | T1                                                                                                                                                          | TLE                                           |                                                                                                                                                                  |                                                                                                   | DATE                                                                                                                                                                                                                                                                                                                                   |  |  |  |