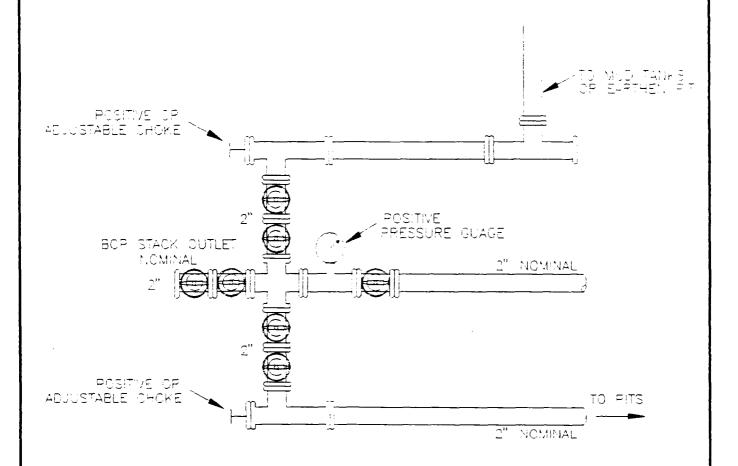

## UNITED STATES DEPARTMENT OF THE INTERIOR

5. LEASE DESIGNATION AND SERIAL NO.

|                                                                                                                                                        | NM-7409                                                                                                                                                                                                                                                                                                                                                                                                                                                                                                                                                                                                                                                                                                                                                                                                                                                                                                                                                                                                                                                                                                                                                                                                                                                                                                                                                                                                                                                                                                                                                                                                                                                                                                                                                                                                                                                                                                                                                                                                                                                                                                                        |                                                                                                                                                             |                                               |                                                                                                                                                                  |                                                                                                   |                                                                                                                                                                                                                                                                                                                                        |  |  |  |
|--------------------------------------------------------------------------------------------------------------------------------------------------------|--------------------------------------------------------------------------------------------------------------------------------------------------------------------------------------------------------------------------------------------------------------------------------------------------------------------------------------------------------------------------------------------------------------------------------------------------------------------------------------------------------------------------------------------------------------------------------------------------------------------------------------------------------------------------------------------------------------------------------------------------------------------------------------------------------------------------------------------------------------------------------------------------------------------------------------------------------------------------------------------------------------------------------------------------------------------------------------------------------------------------------------------------------------------------------------------------------------------------------------------------------------------------------------------------------------------------------------------------------------------------------------------------------------------------------------------------------------------------------------------------------------------------------------------------------------------------------------------------------------------------------------------------------------------------------------------------------------------------------------------------------------------------------------------------------------------------------------------------------------------------------------------------------------------------------------------------------------------------------------------------------------------------------------------------------------------------------------------------------------------------------|-------------------------------------------------------------------------------------------------------------------------------------------------------------|-----------------------------------------------|------------------------------------------------------------------------------------------------------------------------------------------------------------------|---------------------------------------------------------------------------------------------------|----------------------------------------------------------------------------------------------------------------------------------------------------------------------------------------------------------------------------------------------------------------------------------------------------------------------------------------|--|--|--|
| APPLICATION                                                                                                                                            | 6. IF INDIAN, ALLOTTER OR TRIBE NAME                                                                                                                                                                                                                                                                                                                                                                                                                                                                                                                                                                                                                                                                                                                                                                                                                                                                                                                                                                                                                                                                                                                                                                                                                                                                                                                                                                                                                                                                                                                                                                                                                                                                                                                                                                                                                                                                                                                                                                                                                                                                                           |                                                                                                                                                             |                                               |                                                                                                                                                                  |                                                                                                   |                                                                                                                                                                                                                                                                                                                                        |  |  |  |
| 1a. TYPE OF WORK DRI b. TYPE OF WELL                                                                                                                   | LL X                                                                                                                                                                                                                                                                                                                                                                                                                                                                                                                                                                                                                                                                                                                                                                                                                                                                                                                                                                                                                                                                                                                                                                                                                                                                                                                                                                                                                                                                                                                                                                                                                                                                                                                                                                                                                                                                                                                                                                                                                                                                                                                           | DEEPEN                                                                                                                                                      |                                               | PLUG BAC                                                                                                                                                         | ж 🗆                                                                                               | 7. UNIT AGEREMENT NAME                                                                                                                                                                                                                                                                                                                 |  |  |  |
| WELL X                                                                                                                                                 | ELL OTHER                                                                                                                                                                                                                                                                                                                                                                                                                                                                                                                                                                                                                                                                                                                                                                                                                                                                                                                                                                                                                                                                                                                                                                                                                                                                                                                                                                                                                                                                                                                                                                                                                                                                                                                                                                                                                                                                                                                                                                                                                                                                                                                      |                                                                                                                                                             | 8. FARM OR LEASE NAME                         |                                                                                                                                                                  |                                                                                                   |                                                                                                                                                                                                                                                                                                                                        |  |  |  |
| 2. NAME OF OPERATOR                                                                                                                                    |                                                                                                                                                                                                                                                                                                                                                                                                                                                                                                                                                                                                                                                                                                                                                                                                                                                                                                                                                                                                                                                                                                                                                                                                                                                                                                                                                                                                                                                                                                                                                                                                                                                                                                                                                                                                                                                                                                                                                                                                                                                                                                                                |                                                                                                                                                             |                                               |                                                                                                                                                                  |                                                                                                   | High Hopes                                                                                                                                                                                                                                                                                                                             |  |  |  |
|                                                                                                                                                        | & Gas Corporatio                                                                                                                                                                                                                                                                                                                                                                                                                                                                                                                                                                                                                                                                                                                                                                                                                                                                                                                                                                                                                                                                                                                                                                                                                                                                                                                                                                                                                                                                                                                                                                                                                                                                                                                                                                                                                                                                                                                                                                                                                                                                                                               | n                                                                                                                                                           |                                               |                                                                                                                                                                  |                                                                                                   | 9. WELL NO.                                                                                                                                                                                                                                                                                                                            |  |  |  |
| 3. ADDRESS OF OPERATOR                                                                                                                                 | 0 B                                                                                                                                                                                                                                                                                                                                                                                                                                                                                                                                                                                                                                                                                                                                                                                                                                                                                                                                                                                                                                                                                                                                                                                                                                                                                                                                                                                                                                                                                                                                                                                                                                                                                                                                                                                                                                                                                                                                                                                                                                                                                                                            |                                                                                                                                                             | 97/0                                          | 10                                                                                                                                                               |                                                                                                   | 1                                                                                                                                                                                                                                                                                                                                      |  |  |  |
|                                                                                                                                                        | O, Farmington, N                                                                                                                                                                                                                                                                                                                                                                                                                                                                                                                                                                                                                                                                                                                                                                                                                                                                                                                                                                                                                                                                                                                                                                                                                                                                                                                                                                                                                                                                                                                                                                                                                                                                                                                                                                                                                                                                                                                                                                                                                                                                                                               |                                                                                                                                                             |                                               |                                                                                                                                                                  |                                                                                                   | 10. FIELD AND POOL, OR WILDCAT                                                                                                                                                                                                                                                                                                         |  |  |  |
| 4. LOCATION OF WELL (K. At surface                                                                                                                     | eport location clearly and                                                                                                                                                                                                                                                                                                                                                                                                                                                                                                                                                                                                                                                                                                                                                                                                                                                                                                                                                                                                                                                                                                                                                                                                                                                                                                                                                                                                                                                                                                                                                                                                                                                                                                                                                                                                                                                                                                                                                                                                                                                                                                     | in accordance wi                                                                                                                                            | to aby S                                      | tate requirements.")                                                                                                                                             |                                                                                                   | Ojo Encino Entrada                                                                                                                                                                                                                                                                                                                     |  |  |  |
| 1220<br>At proposed prod. son                                                                                                                          | ' FNL & 1300' FE                                                                                                                                                                                                                                                                                                                                                                                                                                                                                                                                                                                                                                                                                                                                                                                                                                                                                                                                                                                                                                                                                                                                                                                                                                                                                                                                                                                                                                                                                                                                                                                                                                                                                                                                                                                                                                                                                                                                                                                                                                                                                                               | L (NENE)                                                                                                                                                    |                                               |                                                                                                                                                                  |                                                                                                   | 11. SEC., T., E., M., OR BLE. AND SURVEY OR AREA  Continue 29 TOOM DELL                                                                                                                                                                                                                                                                |  |  |  |
| 14 DISTANCE IN MITTE                                                                                                                                   | AND DIRECTION FROM NEAR                                                                                                                                                                                                                                                                                                                                                                                                                                                                                                                                                                                                                                                                                                                                                                                                                                                                                                                                                                                                                                                                                                                                                                                                                                                                                                                                                                                                                                                                                                                                                                                                                                                                                                                                                                                                                                                                                                                                                                                                                                                                                                        | BOT TOWN OF BOS                                                                                                                                             | T OFFICE                                      |                                                                                                                                                                  |                                                                                                   | Section 28, T20N, R5W                                                                                                                                                                                                                                                                                                                  |  |  |  |
|                                                                                                                                                        |                                                                                                                                                                                                                                                                                                                                                                                                                                                                                                                                                                                                                                                                                                                                                                                                                                                                                                                                                                                                                                                                                                                                                                                                                                                                                                                                                                                                                                                                                                                                                                                                                                                                                                                                                                                                                                                                                                                                                                                                                                                                                                                                |                                                                                                                                                             |                                               | •                                                                                                                                                                |                                                                                                   |                                                                                                                                                                                                                                                                                                                                        |  |  |  |
| ± 21 miles 5                                                                                                                                           | outh of Counseld                                                                                                                                                                                                                                                                                                                                                                                                                                                                                                                                                                                                                                                                                                                                                                                                                                                                                                                                                                                                                                                                                                                                                                                                                                                                                                                                                                                                                                                                                                                                                                                                                                                                                                                                                                                                                                                                                                                                                                                                                                                                                                               | rs, New Me                                                                                                                                                  |                                               | OF ACRES IN LEASE                                                                                                                                                | 17 80 (                                                                                           | McKinley New Mexico                                                                                                                                                                                                                                                                                                                    |  |  |  |
| LOCATION TO NEAREST<br>PROPERTY OR LEASE 1                                                                                                             | r<br>.ine, ft.                                                                                                                                                                                                                                                                                                                                                                                                                                                                                                                                                                                                                                                                                                                                                                                                                                                                                                                                                                                                                                                                                                                                                                                                                                                                                                                                                                                                                                                                                                                                                                                                                                                                                                                                                                                                                                                                                                                                                                                                                                                                                                                 | 1220'                                                                                                                                                       |                                               | 640                                                                                                                                                              |                                                                                                   | HIS WELL                                                                                                                                                                                                                                                                                                                               |  |  |  |
| (Also to nearest drig<br>18. DISTANCE FROM PROF                                                                                                        |                                                                                                                                                                                                                                                                                                                                                                                                                                                                                                                                                                                                                                                                                                                                                                                                                                                                                                                                                                                                                                                                                                                                                                                                                                                                                                                                                                                                                                                                                                                                                                                                                                                                                                                                                                                                                                                                                                                                                                                                                                                                                                                                | 1220                                                                                                                                                        | 19. ги                                        | O4U                                                                                                                                                              | 20. ROTA                                                                                          | 40                                                                                                                                                                                                                                                                                                                                     |  |  |  |
| TO NEAREST WELL, D                                                                                                                                     | RILLING. COMPLETED,                                                                                                                                                                                                                                                                                                                                                                                                                                                                                                                                                                                                                                                                                                                                                                                                                                                                                                                                                                                                                                                                                                                                                                                                                                                                                                                                                                                                                                                                                                                                                                                                                                                                                                                                                                                                                                                                                                                                                                                                                                                                                                            |                                                                                                                                                             |                                               | 6040'                                                                                                                                                            |                                                                                                   | Rotary                                                                                                                                                                                                                                                                                                                                 |  |  |  |
| 21. ELEVATIONS (Show wh                                                                                                                                | ether DF, RT, GR, etc.)                                                                                                                                                                                                                                                                                                                                                                                                                                                                                                                                                                                                                                                                                                                                                                                                                                                                                                                                                                                                                                                                                                                                                                                                                                                                                                                                                                                                                                                                                                                                                                                                                                                                                                                                                                                                                                                                                                                                                                                                                                                                                                        | <del></del>                                                                                                                                                 | ·                                             |                                                                                                                                                                  |                                                                                                   | 22. APPROX. DATE WORK WILL START*                                                                                                                                                                                                                                                                                                      |  |  |  |
| 6762' GR                                                                                                                                               |                                                                                                                                                                                                                                                                                                                                                                                                                                                                                                                                                                                                                                                                                                                                                                                                                                                                                                                                                                                                                                                                                                                                                                                                                                                                                                                                                                                                                                                                                                                                                                                                                                                                                                                                                                                                                                                                                                                                                                                                                                                                                                                                |                                                                                                                                                             |                                               |                                                                                                                                                                  |                                                                                                   | July 15, 1993                                                                                                                                                                                                                                                                                                                          |  |  |  |
| 23.                                                                                                                                                    | P                                                                                                                                                                                                                                                                                                                                                                                                                                                                                                                                                                                                                                                                                                                                                                                                                                                                                                                                                                                                                                                                                                                                                                                                                                                                                                                                                                                                                                                                                                                                                                                                                                                                                                                                                                                                                                                                                                                                                                                                                                                                                                                              | ROPOSED CASI                                                                                                                                                | NG ANI                                        | CEMENTING PROGRA                                                                                                                                                 | .м                                                                                                |                                                                                                                                                                                                                                                                                                                                        |  |  |  |
| SIZE OF HOLE                                                                                                                                           | SIZE OF CASING                                                                                                                                                                                                                                                                                                                                                                                                                                                                                                                                                                                                                                                                                                                                                                                                                                                                                                                                                                                                                                                                                                                                                                                                                                                                                                                                                                                                                                                                                                                                                                                                                                                                                                                                                                                                                                                                                                                                                                                                                                                                                                                 | WEIGHT PER P                                                                                                                                                | POOT                                          | SETTING DEPTH                                                                                                                                                    | 1                                                                                                 | QUANTITY OF CEMENT                                                                                                                                                                                                                                                                                                                     |  |  |  |
| 12-1/4"                                                                                                                                                | 9-5/8", J-55                                                                                                                                                                                                                                                                                                                                                                                                                                                                                                                                                                                                                                                                                                                                                                                                                                                                                                                                                                                                                                                                                                                                                                                                                                                                                                                                                                                                                                                                                                                                                                                                                                                                                                                                                                                                                                                                                                                                                                                                                                                                                                                   | 36#/ft                                                                                                                                                      |                                               | 240'                                                                                                                                                             | 150 s                                                                                             | SXS                                                                                                                                                                                                                                                                                                                                    |  |  |  |
| 8-3/4"                                                                                                                                                 | 7", J-55                                                                                                                                                                                                                                                                                                                                                                                                                                                                                                                                                                                                                                                                                                                                                                                                                                                                                                                                                                                                                                                                                                                                                                                                                                                                                                                                                                                                                                                                                                                                                                                                                                                                                                                                                                                                                                                                                                                                                                                                                                                                                                                       | 23#/ft                                                                                                                                                      |                                               | 6040'                                                                                                                                                            | 740 sxs (2 stages)                                                                                |                                                                                                                                                                                                                                                                                                                                        |  |  |  |
| surface casin press test to open hole log and cement 1 2.06 cu.ft.), Will circulat cement with 2 followed by top of cement the potential Additional dr | g with 150 sx (o 600 psi for s. If well app st Stage with 2 followed by 75 se 3-4 hrs between 150 sx (567 cu.f. 100 sx (122 cu.f. is at the surly productive in the surly production in the surly productive in the surly prod | Class B (1) 15 minutes ears produ 290 sx (59 sx (92 cu een stages t.) Class ft.)Class face. We ntervals.  I details a proposal is to dee liv. give pertinen | 77 cu ctive 7 cu ft.) Se B, 2 H wi will are a | .ft.) 2% CaCl <sub>2</sub> . ill drill 8-3/4 , we will run 6 .ft.) Class B, Class H with cond stage too % Sodium Metasi th 2% gel (yie) perforate and s ttached. | Will' hold 6040 ft 2% Sold gell in Milicate ld 1.2 stimular resent procedures were sold measured. | ft of 9-5/8", 36#, J-55 I wait on cement 10 hrs, e to 6040 ft. Will run of 7", 23#, J-55 casing dium Metasilicate (yield (yield 1.22 cu.ft./sx). Mancos at ± 2850'. Will e (yield 2.06 cu.ft./sx), 2 cu.ft./sx). Estimated ate as necessary to test indicate some and proposed new productive d and true vertical depths. Give blowout |  |  |  |
| PERMIT NO.                                                                                                                                             | eral or State office use)                                                                                                                                                                                                                                                                                                                                                                                                                                                                                                                                                                                                                                                                                                                                                                                                                                                                                                                                                                                                                                                                                                                                                                                                                                                                                                                                                                                                                                                                                                                                                                                                                                                                                                                                                                                                                                                                                                                                                                                                                                                                                                      |                                                                                                                                                             |                                               | APPROVAL DATE                                                                                                                                                    | <del></del>                                                                                       |                                                                                                                                                                                                                                                                                                                                        |  |  |  |
| CONDITIONS OF APPROV                                                                                                                                   | VAL, IF ANY :                                                                                                                                                                                                                                                                                                                                                                                                                                                                                                                                                                                                                                                                                                                                                                                                                                                                                                                                                                                                                                                                                                                                                                                                                                                                                                                                                                                                                                                                                                                                                                                                                                                                                                                                                                                                                                                                                                                                                                                                                                                                                                                  | T1                                                                                                                                                          | TLE                                           |                                                                                                                                                                  |                                                                                                   | DATE                                                                                                                                                                                                                                                                                                                                   |  |  |  |