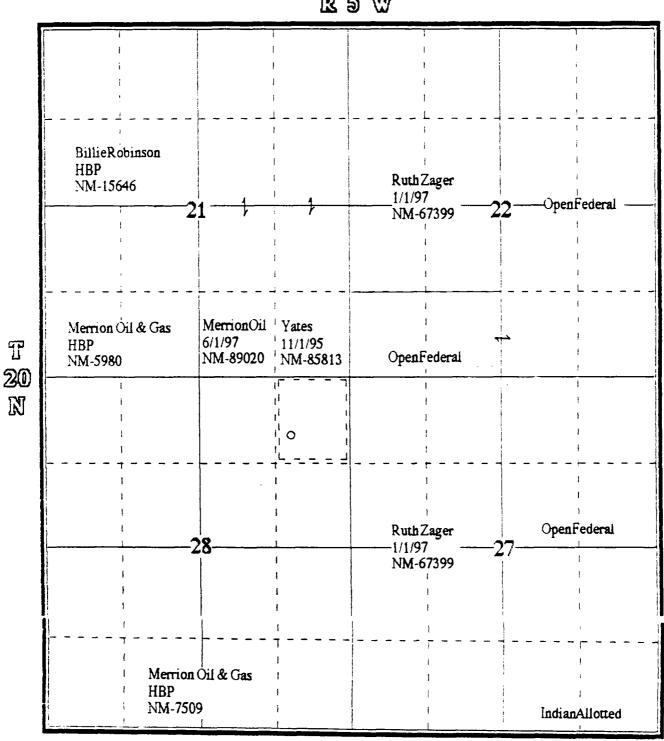

Dear Mr. LeMay:

This letter is to request administrative approval for a non-standard oil well located in the Ojo Encino Entrada Pool.

Merrion Oil & Gas Corporation plans to drill and complete the High Hopes No. 1, located 1220' FNL & 1300' FEL, McKinley County, New Mexico. The well is non-standard due to topographic considerations, the original location would have fallen in an arroyo 40 feet wide and 10 feet deep. To comply with the New Mexico Oil Conservation's rules, Merrion is submitting the following for your approval of this non-standard location:

- 1. Application for Permit to Drill
- 2: C-102 plat showing the location of this well;
- 3. Plat showing offset owners/operators;
- Affidavit of notification of offset owners/operators.

A copy of this application is being submitted to all offset owners/operators by certified mail with a request that they furnish your Santa Fe Office with a Waiver of Objection, and return one copy to this office.