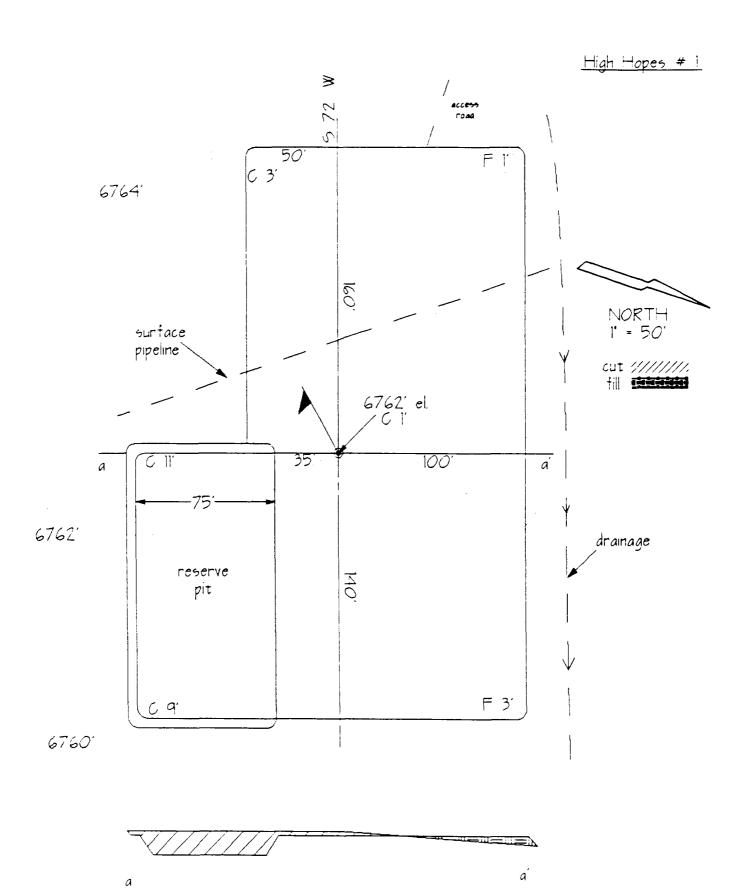

## UNITED STATES DEPARTMENT OF THE INTERIOR

5. LEASE DESIGNATION AND SERIAL NO.

|                                                                                                                                                        | NM-7409                                                                                                                                                                                                                                                                                                                                                                                                                                                                                                                                                                                                                                                                                                                                                                                                                                                                                                                                                                                                                                                                                                                                                                                                                                                                                                                                                                                                                                                                                                                                                                                                                                                                                                                                                                                                                                                                                                                                                                                                                                                                                                                        |                                                                                                                                                             |                                               |                                                                                                                                                                  |                                                                                                   |                                                                                                                                                                                                                                                                                                                                        |  |  |  |
|--------------------------------------------------------------------------------------------------------------------------------------------------------|--------------------------------------------------------------------------------------------------------------------------------------------------------------------------------------------------------------------------------------------------------------------------------------------------------------------------------------------------------------------------------------------------------------------------------------------------------------------------------------------------------------------------------------------------------------------------------------------------------------------------------------------------------------------------------------------------------------------------------------------------------------------------------------------------------------------------------------------------------------------------------------------------------------------------------------------------------------------------------------------------------------------------------------------------------------------------------------------------------------------------------------------------------------------------------------------------------------------------------------------------------------------------------------------------------------------------------------------------------------------------------------------------------------------------------------------------------------------------------------------------------------------------------------------------------------------------------------------------------------------------------------------------------------------------------------------------------------------------------------------------------------------------------------------------------------------------------------------------------------------------------------------------------------------------------------------------------------------------------------------------------------------------------------------------------------------------------------------------------------------------------|-------------------------------------------------------------------------------------------------------------------------------------------------------------|-----------------------------------------------|------------------------------------------------------------------------------------------------------------------------------------------------------------------|---------------------------------------------------------------------------------------------------|----------------------------------------------------------------------------------------------------------------------------------------------------------------------------------------------------------------------------------------------------------------------------------------------------------------------------------------|--|--|--|
| APPLICATION                                                                                                                                            | 6. IF INDIAN, ALLOTTER OR TRIBE NAME                                                                                                                                                                                                                                                                                                                                                                                                                                                                                                                                                                                                                                                                                                                                                                                                                                                                                                                                                                                                                                                                                                                                                                                                                                                                                                                                                                                                                                                                                                                                                                                                                                                                                                                                                                                                                                                                                                                                                                                                                                                                                           |                                                                                                                                                             |                                               |                                                                                                                                                                  |                                                                                                   |                                                                                                                                                                                                                                                                                                                                        |  |  |  |
| 1a. TYPE OF WORK DRI b. TYPE OF WELL                                                                                                                   | LL X                                                                                                                                                                                                                                                                                                                                                                                                                                                                                                                                                                                                                                                                                                                                                                                                                                                                                                                                                                                                                                                                                                                                                                                                                                                                                                                                                                                                                                                                                                                                                                                                                                                                                                                                                                                                                                                                                                                                                                                                                                                                                                                           | DEEPEN                                                                                                                                                      |                                               | PLUG BAC                                                                                                                                                         | ж 🗆                                                                                               | 7. UNIT AGEREMENT NAME                                                                                                                                                                                                                                                                                                                 |  |  |  |
| WELL X                                                                                                                                                 | ELL OTHER                                                                                                                                                                                                                                                                                                                                                                                                                                                                                                                                                                                                                                                                                                                                                                                                                                                                                                                                                                                                                                                                                                                                                                                                                                                                                                                                                                                                                                                                                                                                                                                                                                                                                                                                                                                                                                                                                                                                                                                                                                                                                                                      |                                                                                                                                                             | 8. FARM OR LEASE NAME                         |                                                                                                                                                                  |                                                                                                   |                                                                                                                                                                                                                                                                                                                                        |  |  |  |
| 2. NAME OF OPERATOR                                                                                                                                    |                                                                                                                                                                                                                                                                                                                                                                                                                                                                                                                                                                                                                                                                                                                                                                                                                                                                                                                                                                                                                                                                                                                                                                                                                                                                                                                                                                                                                                                                                                                                                                                                                                                                                                                                                                                                                                                                                                                                                                                                                                                                                                                                |                                                                                                                                                             |                                               |                                                                                                                                                                  |                                                                                                   | High Hopes                                                                                                                                                                                                                                                                                                                             |  |  |  |
|                                                                                                                                                        | & Gas Corporatio                                                                                                                                                                                                                                                                                                                                                                                                                                                                                                                                                                                                                                                                                                                                                                                                                                                                                                                                                                                                                                                                                                                                                                                                                                                                                                                                                                                                                                                                                                                                                                                                                                                                                                                                                                                                                                                                                                                                                                                                                                                                                                               | n                                                                                                                                                           |                                               |                                                                                                                                                                  |                                                                                                   | 9. WELL NO.                                                                                                                                                                                                                                                                                                                            |  |  |  |
| 3. ADDRESS OF OPERATOR                                                                                                                                 | 0 B                                                                                                                                                                                                                                                                                                                                                                                                                                                                                                                                                                                                                                                                                                                                                                                                                                                                                                                                                                                                                                                                                                                                                                                                                                                                                                                                                                                                                                                                                                                                                                                                                                                                                                                                                                                                                                                                                                                                                                                                                                                                                                                            |                                                                                                                                                             | 97/0                                          | 10                                                                                                                                                               |                                                                                                   | 1                                                                                                                                                                                                                                                                                                                                      |  |  |  |
|                                                                                                                                                        | O, Farmington, N                                                                                                                                                                                                                                                                                                                                                                                                                                                                                                                                                                                                                                                                                                                                                                                                                                                                                                                                                                                                                                                                                                                                                                                                                                                                                                                                                                                                                                                                                                                                                                                                                                                                                                                                                                                                                                                                                                                                                                                                                                                                                                               |                                                                                                                                                             |                                               |                                                                                                                                                                  |                                                                                                   | 10. FIELD AND POOL, OR WILDCAT                                                                                                                                                                                                                                                                                                         |  |  |  |
| 4. LOCATION OF WELL (K. At surface                                                                                                                     | eport location clearly and                                                                                                                                                                                                                                                                                                                                                                                                                                                                                                                                                                                                                                                                                                                                                                                                                                                                                                                                                                                                                                                                                                                                                                                                                                                                                                                                                                                                                                                                                                                                                                                                                                                                                                                                                                                                                                                                                                                                                                                                                                                                                                     | in accordance wi                                                                                                                                            | to aby S                                      | tate requirements.")                                                                                                                                             |                                                                                                   | Ojo Encino Entrada                                                                                                                                                                                                                                                                                                                     |  |  |  |
| 1220<br>At proposed prod. son                                                                                                                          | ' FNL & 1300' FE                                                                                                                                                                                                                                                                                                                                                                                                                                                                                                                                                                                                                                                                                                                                                                                                                                                                                                                                                                                                                                                                                                                                                                                                                                                                                                                                                                                                                                                                                                                                                                                                                                                                                                                                                                                                                                                                                                                                                                                                                                                                                                               | L (NENE)                                                                                                                                                    |                                               |                                                                                                                                                                  |                                                                                                   | 11. SEC., T., E., M., OR BLE. AND SURVEY OR AREA  Continue 29 TOOM DELL                                                                                                                                                                                                                                                                |  |  |  |
| 14 DISTANCE IN MITTE                                                                                                                                   | AND DIRECTION FROM NEAR                                                                                                                                                                                                                                                                                                                                                                                                                                                                                                                                                                                                                                                                                                                                                                                                                                                                                                                                                                                                                                                                                                                                                                                                                                                                                                                                                                                                                                                                                                                                                                                                                                                                                                                                                                                                                                                                                                                                                                                                                                                                                                        | BOT TOWN OF BOS                                                                                                                                             | T OFFICE                                      |                                                                                                                                                                  |                                                                                                   | Section 28, T20N, R5W                                                                                                                                                                                                                                                                                                                  |  |  |  |
|                                                                                                                                                        |                                                                                                                                                                                                                                                                                                                                                                                                                                                                                                                                                                                                                                                                                                                                                                                                                                                                                                                                                                                                                                                                                                                                                                                                                                                                                                                                                                                                                                                                                                                                                                                                                                                                                                                                                                                                                                                                                                                                                                                                                                                                                                                                |                                                                                                                                                             |                                               | •                                                                                                                                                                |                                                                                                   |                                                                                                                                                                                                                                                                                                                                        |  |  |  |
| ± 21 miles 5                                                                                                                                           | outh of Counseld                                                                                                                                                                                                                                                                                                                                                                                                                                                                                                                                                                                                                                                                                                                                                                                                                                                                                                                                                                                                                                                                                                                                                                                                                                                                                                                                                                                                                                                                                                                                                                                                                                                                                                                                                                                                                                                                                                                                                                                                                                                                                                               | rs, New Me                                                                                                                                                  |                                               | OF ACRES IN LEASE                                                                                                                                                | 17 80 (                                                                                           | McKinley New Mexico                                                                                                                                                                                                                                                                                                                    |  |  |  |
| LOCATION TO NEAREST<br>PROPERTY OR LEASE 1                                                                                                             | r<br>.ine, ft.                                                                                                                                                                                                                                                                                                                                                                                                                                                                                                                                                                                                                                                                                                                                                                                                                                                                                                                                                                                                                                                                                                                                                                                                                                                                                                                                                                                                                                                                                                                                                                                                                                                                                                                                                                                                                                                                                                                                                                                                                                                                                                                 | 1220'                                                                                                                                                       |                                               | 640                                                                                                                                                              |                                                                                                   | HIS WELL                                                                                                                                                                                                                                                                                                                               |  |  |  |
| (Also to nearest drig<br>18. DISTANCE FROM PROF                                                                                                        |                                                                                                                                                                                                                                                                                                                                                                                                                                                                                                                                                                                                                                                                                                                                                                                                                                                                                                                                                                                                                                                                                                                                                                                                                                                                                                                                                                                                                                                                                                                                                                                                                                                                                                                                                                                                                                                                                                                                                                                                                                                                                                                                | 1220                                                                                                                                                        | 19. ги                                        | O4U                                                                                                                                                              | 20. ROTA                                                                                          | 40                                                                                                                                                                                                                                                                                                                                     |  |  |  |
| TO NEAREST WELL, D                                                                                                                                     | RILLING. COMPLETED,                                                                                                                                                                                                                                                                                                                                                                                                                                                                                                                                                                                                                                                                                                                                                                                                                                                                                                                                                                                                                                                                                                                                                                                                                                                                                                                                                                                                                                                                                                                                                                                                                                                                                                                                                                                                                                                                                                                                                                                                                                                                                                            |                                                                                                                                                             |                                               | 6040'                                                                                                                                                            |                                                                                                   | Rotary                                                                                                                                                                                                                                                                                                                                 |  |  |  |
| 21. ELEVATIONS (Show wh                                                                                                                                | ether DF, RT, GR, etc.)                                                                                                                                                                                                                                                                                                                                                                                                                                                                                                                                                                                                                                                                                                                                                                                                                                                                                                                                                                                                                                                                                                                                                                                                                                                                                                                                                                                                                                                                                                                                                                                                                                                                                                                                                                                                                                                                                                                                                                                                                                                                                                        | <del></del>                                                                                                                                                 | ·                                             |                                                                                                                                                                  |                                                                                                   | 22. APPROX. DATE WORK WILL START*                                                                                                                                                                                                                                                                                                      |  |  |  |
| 6762' GR                                                                                                                                               |                                                                                                                                                                                                                                                                                                                                                                                                                                                                                                                                                                                                                                                                                                                                                                                                                                                                                                                                                                                                                                                                                                                                                                                                                                                                                                                                                                                                                                                                                                                                                                                                                                                                                                                                                                                                                                                                                                                                                                                                                                                                                                                                |                                                                                                                                                             |                                               |                                                                                                                                                                  |                                                                                                   | July 15, 1993                                                                                                                                                                                                                                                                                                                          |  |  |  |
| 23.                                                                                                                                                    | P                                                                                                                                                                                                                                                                                                                                                                                                                                                                                                                                                                                                                                                                                                                                                                                                                                                                                                                                                                                                                                                                                                                                                                                                                                                                                                                                                                                                                                                                                                                                                                                                                                                                                                                                                                                                                                                                                                                                                                                                                                                                                                                              | ROPOSED CASI                                                                                                                                                | NG ANI                                        | CEMENTING PROGRA                                                                                                                                                 | .м                                                                                                |                                                                                                                                                                                                                                                                                                                                        |  |  |  |
| SIZE OF HOLE                                                                                                                                           | SIZE OF CASING                                                                                                                                                                                                                                                                                                                                                                                                                                                                                                                                                                                                                                                                                                                                                                                                                                                                                                                                                                                                                                                                                                                                                                                                                                                                                                                                                                                                                                                                                                                                                                                                                                                                                                                                                                                                                                                                                                                                                                                                                                                                                                                 | WEIGHT PER P                                                                                                                                                | POOT                                          | SETTING DEPTH                                                                                                                                                    | 1                                                                                                 | QUANTITY OF CEMENT                                                                                                                                                                                                                                                                                                                     |  |  |  |
| 12-1/4"                                                                                                                                                | 9-5/8", J-55                                                                                                                                                                                                                                                                                                                                                                                                                                                                                                                                                                                                                                                                                                                                                                                                                                                                                                                                                                                                                                                                                                                                                                                                                                                                                                                                                                                                                                                                                                                                                                                                                                                                                                                                                                                                                                                                                                                                                                                                                                                                                                                   | 36#/ft                                                                                                                                                      |                                               | 240'                                                                                                                                                             | 150 s                                                                                             | SXS                                                                                                                                                                                                                                                                                                                                    |  |  |  |
| 8-3/4"                                                                                                                                                 | 7", J-55                                                                                                                                                                                                                                                                                                                                                                                                                                                                                                                                                                                                                                                                                                                                                                                                                                                                                                                                                                                                                                                                                                                                                                                                                                                                                                                                                                                                                                                                                                                                                                                                                                                                                                                                                                                                                                                                                                                                                                                                                                                                                                                       | 23#/ft                                                                                                                                                      |                                               | 6040'                                                                                                                                                            | 740 sxs (2 stages)                                                                                |                                                                                                                                                                                                                                                                                                                                        |  |  |  |
| surface casin press test to open hole log and cement 1 2.06 cu.ft.), Will circulat cement with 2 followed by top of cement the potential Additional dr | g with 150 sx (o 600 psi for s. If well app st Stage with 2 followed by 75 se 3-4 hrs between 150 sx (567 cu.f. 100 sx (122 cu.f. is at the surly productive in the surly production in the surly productive in the surly prod | Class B (1) 15 minutes ears produ 290 sx (59 sx (92 cu een stages t.) Class ft.)Class face. We ntervals.  I details a proposal is to dee liv. give pertinen | 77 cu ctive 7 cu ft.) Se B, 2 H wi will are a | .ft.) 2% CaCl <sub>2</sub> . ill drill 8-3/4 , we will run 6 .ft.) Class B, Class H with cond stage too % Sodium Metasi th 2% gel (yie) perforate and s ttached. | Will' hold 6040 ft 2% Sold gell in Milicate ld 1.2 stimular resent procedures were sold measured. | ft of 9-5/8", 36#, J-55 I wait on cement 10 hrs, e to 6040 ft. Will run of 7", 23#, J-55 casing dium Metasilicate (yield (yield 1.22 cu.ft./sx). Mancos at ± 2850'. Will e (yield 2.06 cu.ft./sx), 2 cu.ft./sx). Estimated ate as necessary to test indicate some and proposed new productive d and true vertical depths. Give blowout |  |  |  |
| PERMIT NO.                                                                                                                                             | eral or State office use)                                                                                                                                                                                                                                                                                                                                                                                                                                                                                                                                                                                                                                                                                                                                                                                                                                                                                                                                                                                                                                                                                                                                                                                                                                                                                                                                                                                                                                                                                                                                                                                                                                                                                                                                                                                                                                                                                                                                                                                                                                                                                                      |                                                                                                                                                             |                                               | APPROVAL DATE                                                                                                                                                    | <del></del>                                                                                       |                                                                                                                                                                                                                                                                                                                                        |  |  |  |
| CONDITIONS OF APPROV                                                                                                                                   | VAL, IF ANY :                                                                                                                                                                                                                                                                                                                                                                                                                                                                                                                                                                                                                                                                                                                                                                                                                                                                                                                                                                                                                                                                                                                                                                                                                                                                                                                                                                                                                                                                                                                                                                                                                                                                                                                                                                                                                                                                                                                                                                                                                                                                                                                  | T1                                                                                                                                                          | TLE                                           |                                                                                                                                                                  |                                                                                                   | DATE                                                                                                                                                                                                                                                                                                                                   |  |  |  |