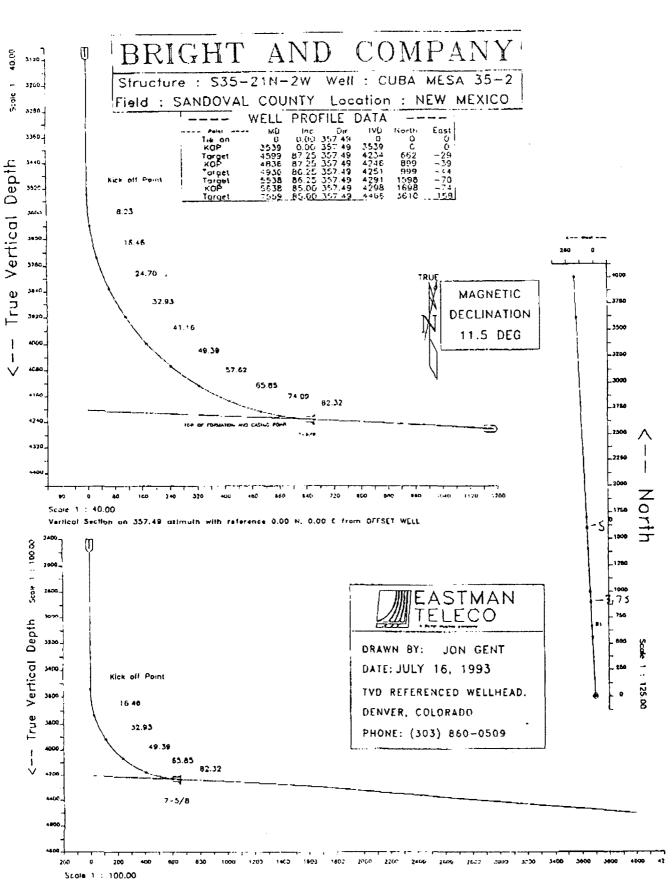

JGB5\93C96.p

4. In order to test the entire  $W_2^1$  of Section 35, and to test a separate Mancos zone, Applicant proposes to drill its Cuba Mesa Unit 35 No. 2 Well at a surface location 820 feet from the West line and 1,010 feet from the South line of Section 35, in the following unconventional manner:

> Drill vertically to a depth of approximately 3,539 feet, kick off from vertical and commence a medium radius curve in a north-northwest building direction, angle to approximately 87.25 degrees, drilling horizontally a distance of feet, approximately 3,613 and bottoming said wellbore at а location approximately 660 feet from the West line and 660 feet from the North line of the Section. The true vertical depth of the end of the wellbore will be at a depth of approximately 4,466 feet.

Copies of the Form C-102 and the drilling plan are attached hereto as Exhibits B and C.

5. The  $W_2^1$  of Section 35 shall be dedicated to both the Cuba Mesa Unit 35 No. 1 and No. 2 Wells. Applicant requests approval of the non-standard surface location for the No. 2 Well.