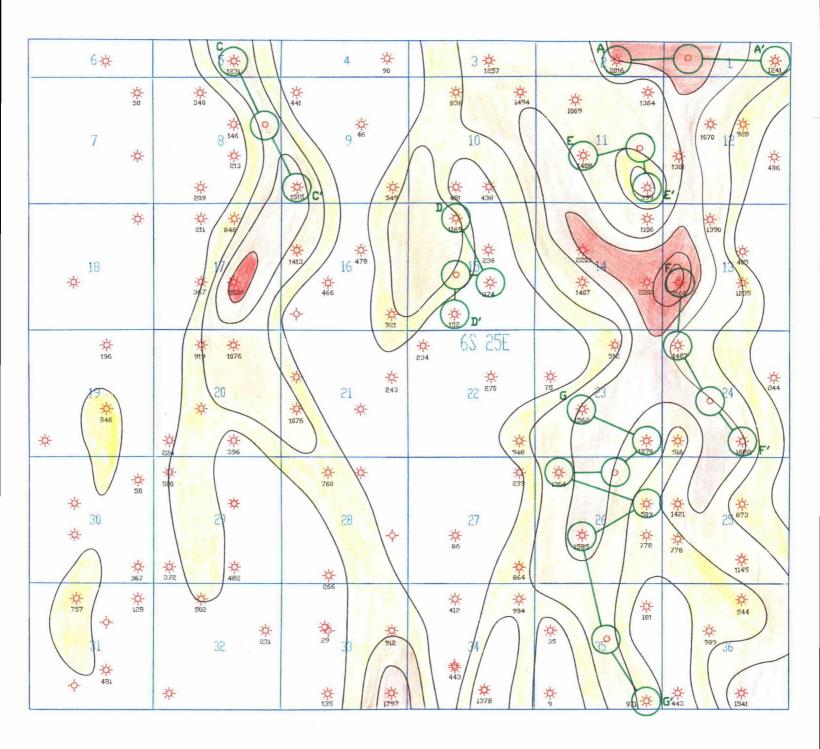

PECOS SLOPE

ABO PILOT

PROJECT

T6S - R25E CHAVES COUNTY

NEW MEXICO

Exhibits 1 through 15

| _ | শ |     |   | 幸 | *  | 1     | # |    |      | 1 |     |     | 祭                                      | 一件 |   |    |   |     |     | _              | 华 |
|---|---|-----|---|---|----|-------|---|----|------|---|-----|-----|----------------------------------------|----|---|----|---|-----|-----|----------------|---|
|   |   | 5·* |   |   |    | 非     |   |    | 4    | * | ķ.  |     | 3 奈                                    | 2  |   |    | * |     |     | 1              | 衆 |
| F |   |     | * |   | 奈  | 华     |   | 杂  |      | 樂 |     | 4   | ÷                                      | 奔  |   | 奈  |   | 辛   |     | * *            |   |
| 4 |   | 7   | 杂 |   |    | *     |   |    | 4    |   |     |     | 10                                     |    |   | 杂  | 1 |     | 祭   | 12             | 条 |
| - |   |     |   |   | *  | ada . |   | 水  |      | - | 來   | *   |                                        |    | _ |    | _ | *   |     |                |   |
|   | * | 18  | * |   | 來  | 华     |   | 來  | *    | 來 |     | 40  | ************************************** |    |   | *  |   | * * | *   | 泰<br>13<br>泰   |   |
|   |   | *   |   |   | 柴  | *     | - | +  | _    |   | - 1 | 泰   | 6S 2                                   |    |   |    | 來 |     | *   |                |   |
|   |   | 19  |   |   | *  |       |   | 杂祭 | 21   | 4 | 华   |     | 22                                     |    | 华 | ** | , |     |     | 24             | * |
| 4 | * |     |   | 杂 | _  | *     | - |    |      |   | 4   |     | 4                                      | 茶  |   |    |   | 华   | 杂   | 华              |   |
| 4 | * | 30  | 來 | 奈 | 2  | *     |   |    | 祭 9  | * | *   |     | 27                                     | 奈  | 茶 | 21 |   | 杂杂  | 幸   | 李 28           |   |
| ı |   |     | * | 來 |    | 杂     |   |    | 森    |   |     |     |                                        | +  |   | 4. |   |     | Mr. | *              | • |
|   | 券 |     | 杂 |   | 森  |       |   |    | - Th |   | 1   | ņ   |                                        | *  |   |    |   | 來   |     | 衆              |   |
|   |   | 31  |   |   | 3: | 2     | 樂 |    | 33   | * | 相   |     | 34                                     |    | 崇 | 35 |   |     | ,   | <b>※</b><br>36 |   |
|   | + | यः  |   | * |    |       |   |    | 米    | 4 | *   | ar. | *                                      |    | * |    |   | 28. | 朱   | *              |   |