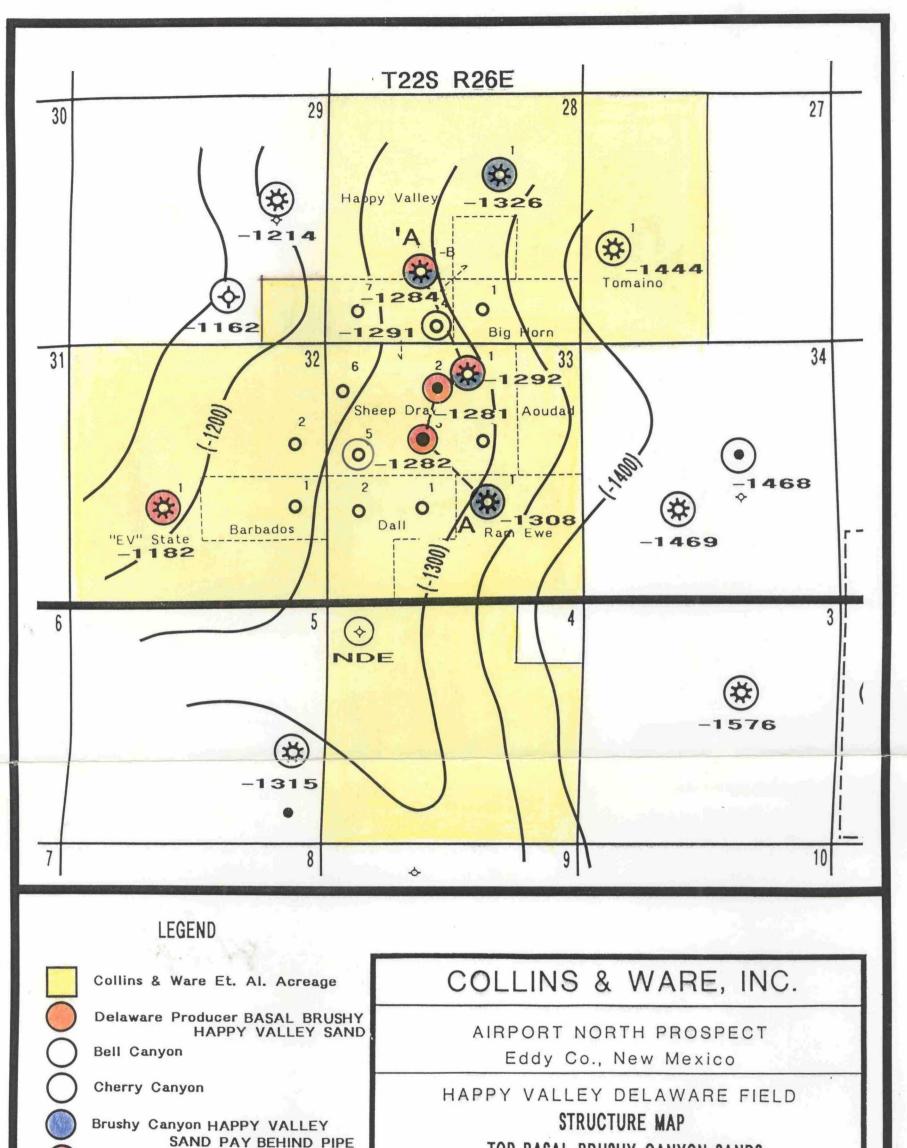

| <ul> <li>BRUSHY CANYON BIRDCREEK,<br/>BRANTLY, WESTALL, &amp; HVB SANDS</li> <li>BEHIND PIPE<br/>Staked Location</li> </ul> | <br>ASAL BRUSHY CANYON SANDS<br>(HAPPY VALLEY SAND)<br>CI: 50'<br>GEOL. : C. ANDERSON              |  |
|-----------------------------------------------------------------------------------------------------------------------------|----------------------------------------------------------------------------------------------------|--|
|                                                                                                                             |                                                                                                    |  |
|                                                                                                                             | BEFORE EXAMINER STOGNER<br>OIL CONSERVATION DIVISION<br>COLLINS+WAREXHIBIT NO. 3<br>CASE NO. 10804 |  |