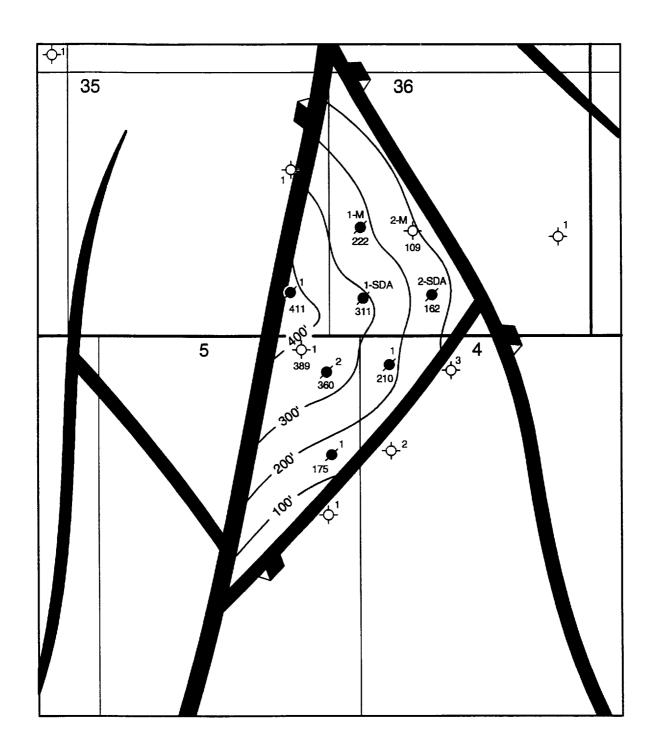

#### **Before The Oil Conservation Division** Santa Fe, New Mexico

Case No.'s 10807, 10808, 10809

Exhibit No. 3

Submitted by: Hearing Date: Kinlaw Oil Corporation

September 24, 1993

## KINLAW OIL CORPORATION

## South Denton (Devonian) Field

Lea County, New Mexico

Net Pay Isopach (Feet above original oil/water contact)

C I: 100' Scale: 1" = 2,000'