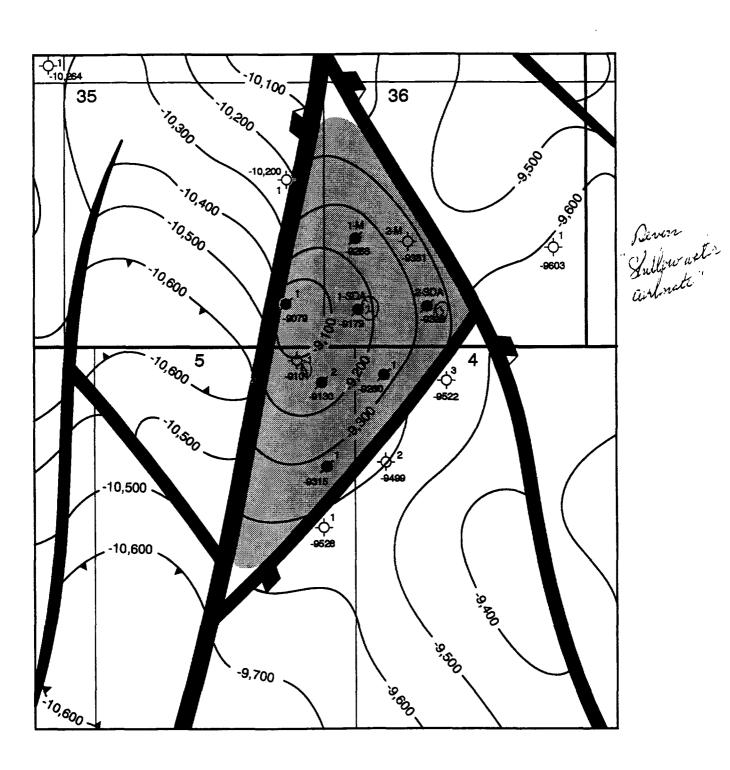

# Before The Oil Conservation Division Santa Fe, New Mexico

Case No.'s 10807, 10808, 10809

Exhibit No. 2

Submitted by: Hearing Date:

Kinlaw Oil Corporation September 24, 1993

### KINLAW OIL CORPORATION

## South Denton (Devonian) Field Lea County, New Mexico

Lea County, New Mexico
Structure Map
Top of the Devonian

C i : 100' Scale: 1" = 2,000'