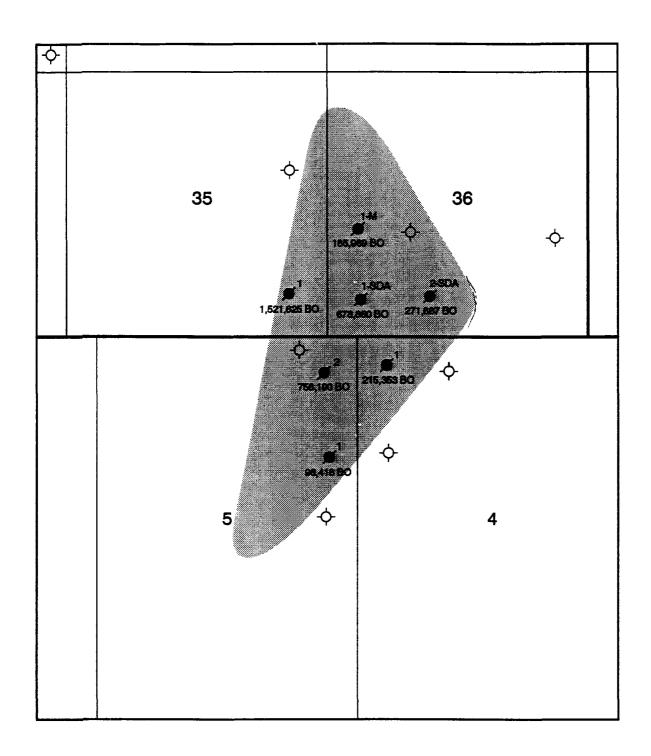

# Before The Oil Conservation Division Santa Fe, New Mexico

Case No.'s 10807, 10808, 10809

Exhibit No. 4

Submitted by: Kinlaw Oil Corporation Hearing Date: September 24, 1993

## KINLAW OIL CORPORATION

## South Denton (Devonian) Field

Lea County, New Mexico

Cumulative Production Map

Scale: 1" = 2,000'