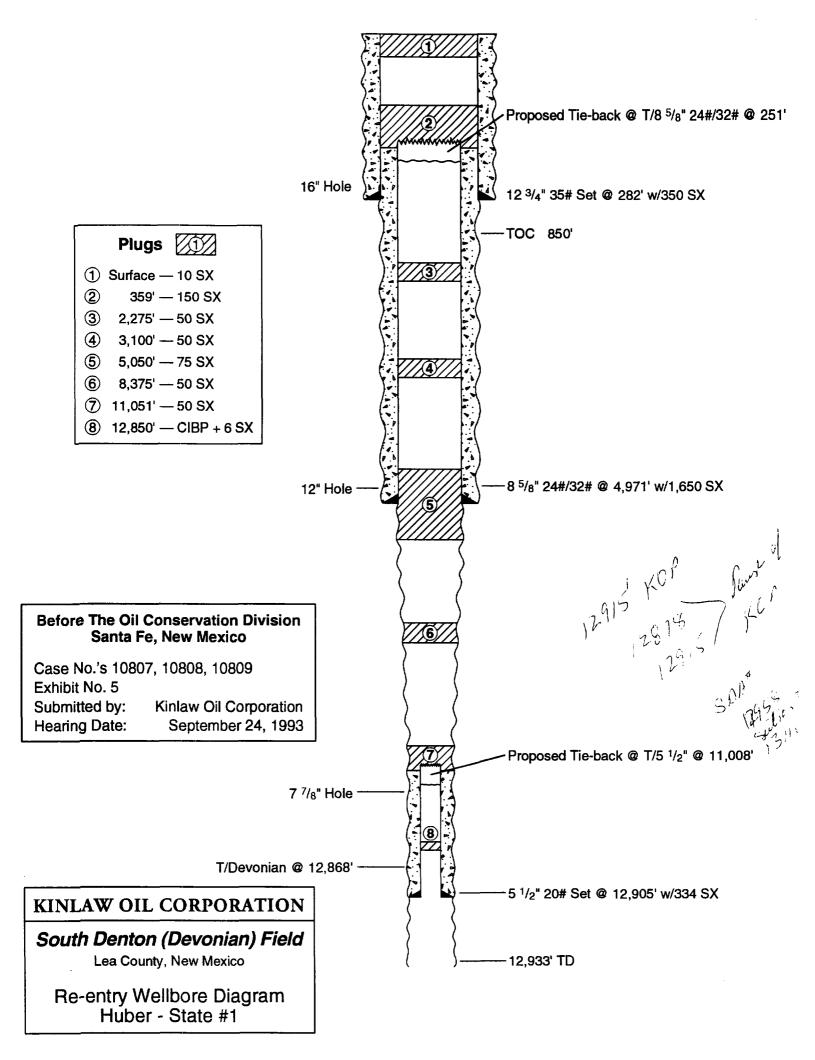

onian) Field Lea County, New Mexico

Lea County, New Mexico
Structure Map
Top of the Devonian

C i : 100' Scale: 1" = 2,000'



#### **Before The Oil Conservation Division** Santa Fe, New Mexico

Case No.'s 10807, 10808, 10809

Exhibit No. 3

Submitted by: Hearing Date: Kinlaw Oil Corporation

September 24, 1993

## KINLAW OIL CORPORATION

## South Denton (Devonian) Field

Lea County, New Mexico

Net Pay Isopach (Feet above original oil/water contact)

C I: 100' Scale: 1" = 2,000'



# Before The Oil Conservation Division Santa Fe, New Mexico

Case No.'s 10807, 10808, 10809

Exhibit No. 4

Submitted by: Kinlaw Oil Corporation Hearing Date: September 24, 1993

## KINLAW OIL CORPORATION

## South Denton (Devonian) Field

Lea County, New Mexico

Cumulative Production Map

Scale: 1" = 2,000'