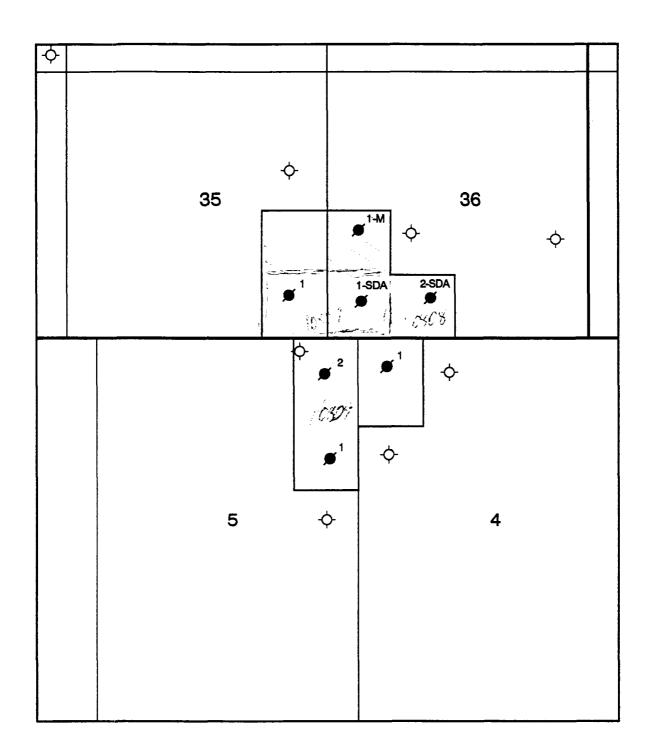

# Before The Oil Conservation Division Santa Fe, New Mexico

Case No.'s 10807, 10808, 10809

Exhibit No. 1

Submitted by: Kin Hearing Date: S

Kinlaw Oil Corporation September 24, 1993

## KINLAW OIL CORPORATION

## South Denton (Devonian) Field

Lea County, New Mexico

Kinlaw Leasehold Scale: 1" = 2,000'