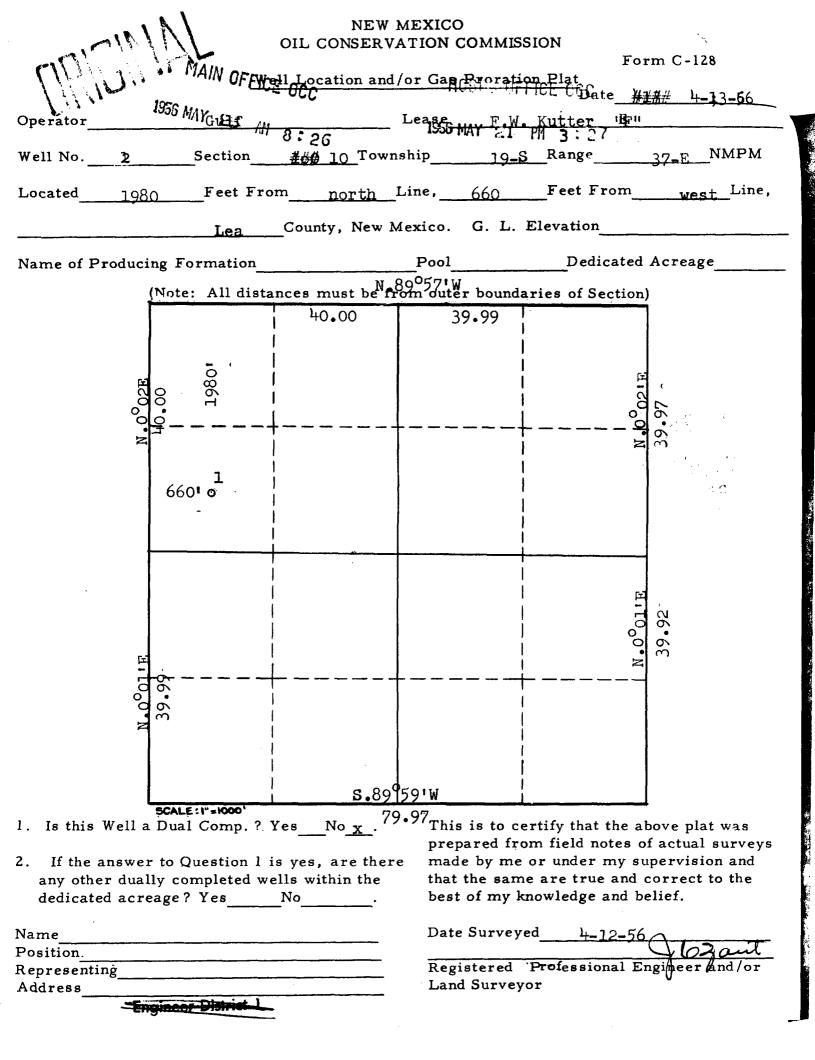

4) Separate Form C-104 must be filed for each pool in multiply completed wells.

.

(Form C+ 04+ (Revised 7/1/52)

THUDDO OF TH

NEW MEXICO OILCONSERVATION COMMISSION Santa Fe, New Mexico