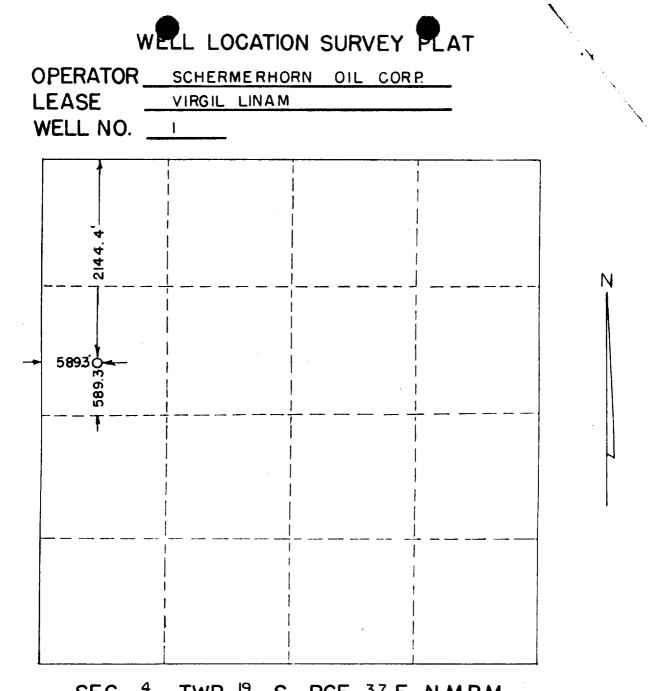

(2) That the subject waterflood project shall be governed by the provisions of Rules 701, 702, and 703 of the Commission Rules and Regulations.

(3) That monthly progress reports of the waterflood project herein authorized shall be submitted to the Commission in accordance with Rules 704 and 1120 of the Commission Rules and Regulations.