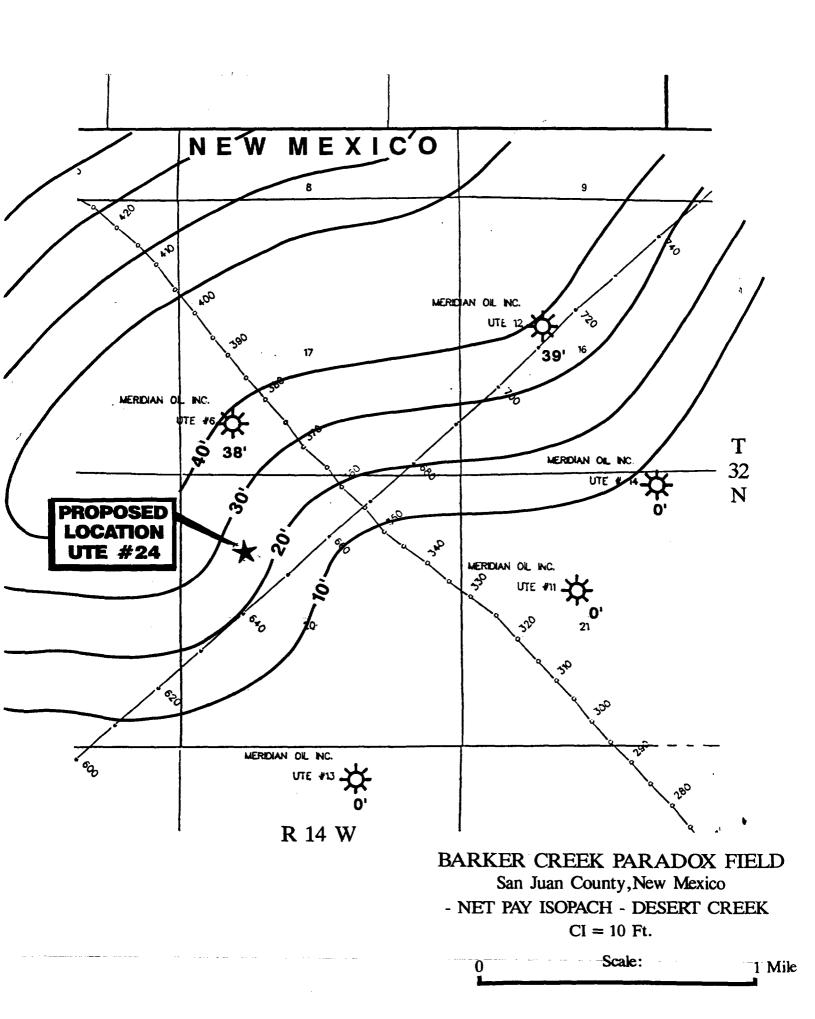

(5) Meridian Oil, Inc. seeks to drill its Ute No. 24 Well in the Barker Creek-Paradox Gas Pool at an unorthodox location 1250 feet FWL and 1595 feet FNL (Unit E) of Section 20, T32N, R14W, NMPM, San Juan County, New Mexico.

(6) The Ismay Member of the Pennsylvanian formation in this area of the Pool is the potential productive zone in this section and is characterized as a tight, low permeability carbonate reservoir.

(7) The proposed unorthodox location is preferable to any standard location within this section because of geologic considerations.