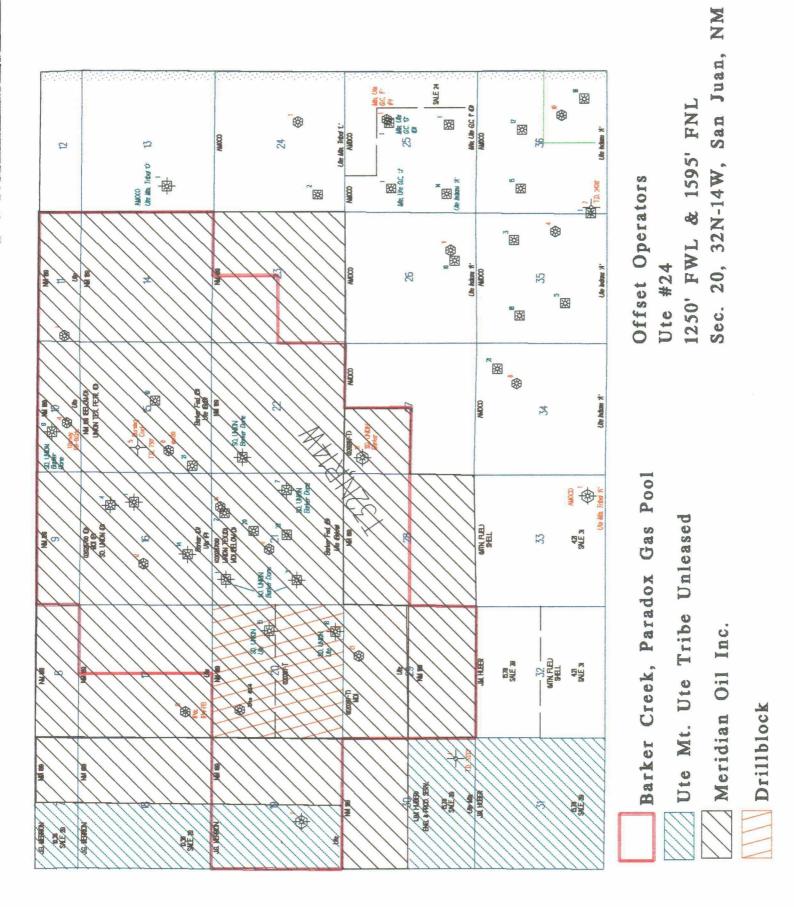

(1) Meridian Oil, Inc. is the proposed operator of the subject well and is currently the only operator in the Barker Creek-Paradox Gas Pool ("Pool"). See Exhibit "A" attached.

(2) The Pool was established by Order R-13 issued March 125, 1950 and extended by Order R-6421 dated August 1, 1980.

Application of Meridian Oil Inc. Page 2

(3) With the exception of the W/2 of Section 19 which is unleased and owned by the Ute Mountain Ute Tribe, Meridian Oil Inc controls 100% of the operating rights in the Pool with 100% of the royalty being owned by the Ute Mountain Ute Tribe.

(5) Meridian Oil, Inc. seeks to drill its Ute No. 24 Well in the Barker Creek-Paradox Gas Pool at an unorthodox location 1250 feet FWL and 1595 feet FNL (Unit E) of Section 20, T32N, R14W, NMPM, San Juan County, New Mexico.

(11) Meridian Oil, Inc. is the operator of all adjoining and offsetting gas spacing units and therefore notice of this case is being sent only to the following:

- (a) Ute Mountain Ute Tribe
   P. O. Box 42
   Towaoc, Colorado 81334
   Attn: Mr. Craig Canfield
- (b) Bureau of Indian Affairs
   Ute Mountain Ute Agency
   Towaoc, Colorado 81334
   Attn: Mr. Steve Graham