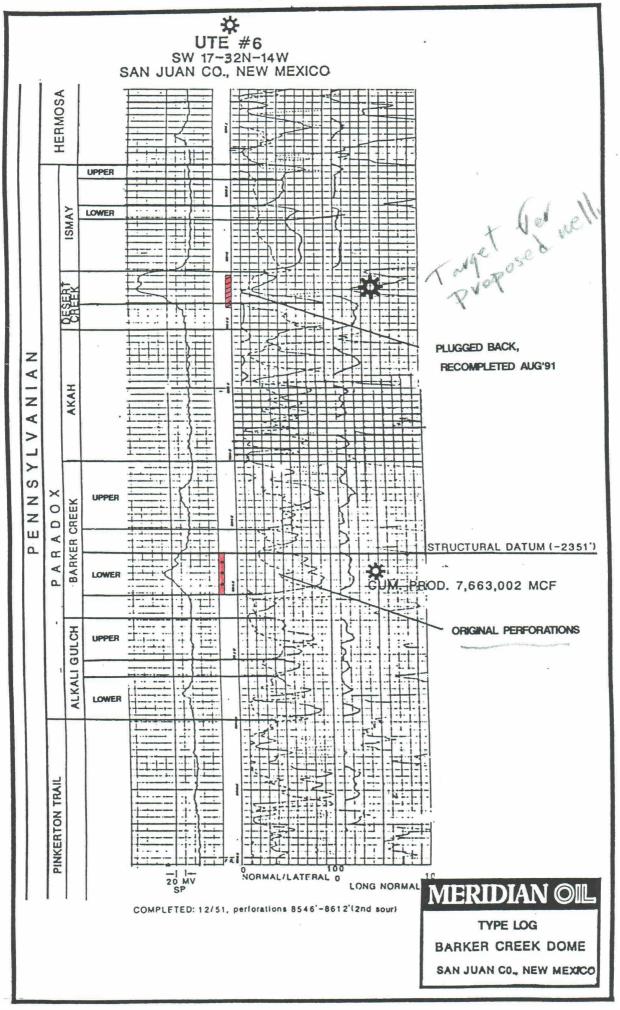

(6) The Ismay Member of the Pennsylvanian formation in this area of the Pool is the potential productive zone in this section and is characterized as a tight, low permeability carbonate reservoir.

(7) The proposed unorthodox location is preferable to any standard location within this section because of geologic considerations.