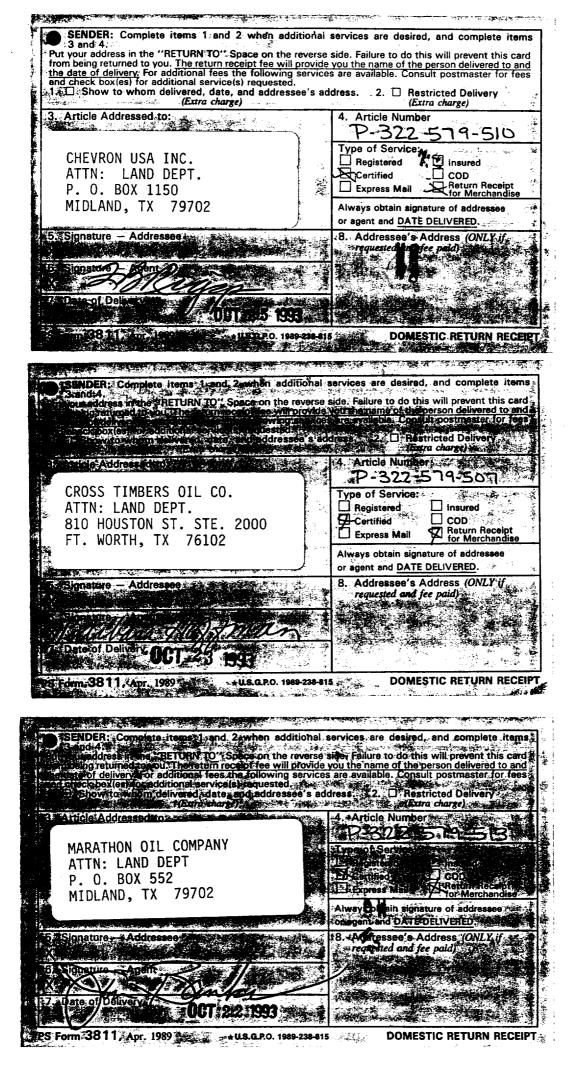

Offset operators have been notified by certified mail and copies of the return receipts are enclosed. We have requested that they execute a waiver and send one copy to the N.M.O.C.D. and one copy to Exxon.

Offset Operators

## Gentlemen:

Exxon Corp. has requested Non-Standard Gas Proration Units in the Blinebry (Pro Gas) (Consolidated) for the Exxon New Mexico "S" State wells #12 and #14. These proration units will be 40 acres for the #12 (Unit Letter A) and 80 acres for the #14 (Unit Letter B and C). Well #14 is expected to go from an oil well to a gas well after additional Blinebry perforations are added. Copies of the documents sent to the N.M.O.C.D. are enclosed.

If you have no objections to the above referenced Non-Standard Proration Unit, please sign and return one copy of the enclosed waiver to the N.M.O.C.D. office in Santa Fe and one copy to me. Return envelopes are provided. If you have any questions, please call me at 915/688-6782.