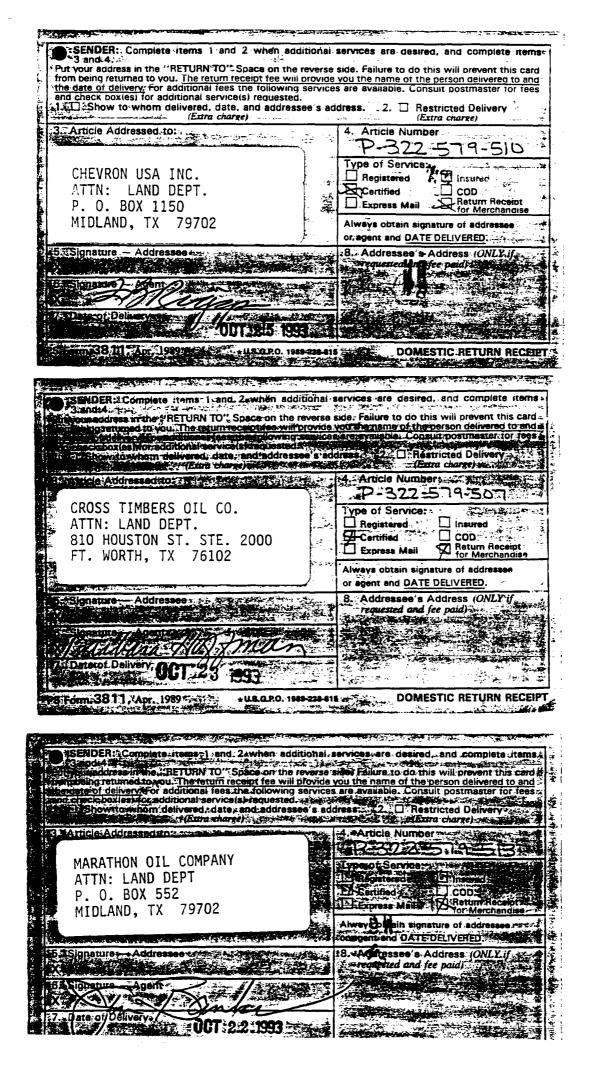

#### AFFIDAVIT REGARDING NOTICE

BTATE OF TEXAS ) ) SE. COUNTY OF MIDLAND )

Alejandro M. Correa, being duly sworn upon his oath, deposes and states:

- 1. I am over the age of 18 and have personal knowledge of the matters stated herein.
  - 2. I am an employee of Applicant herein.
- 3. Applicant has conducted a good faith, diligent effort to find the correct addresses of interest owners entitled to receive notice of the Application herein.
- 4. Notice of the Application was provided to the interest owners at their correct addresses by mailing them, by certified mail, a copy of the Application. Copy of the notice letter and certified return receipts are attached hereto.
- 5. The notice provisions of Rule 1207 have been complied with.

Offset operators have been notified by certified mail and copies of the return receipts are enclosed. We have requested that they execute a waiver and send one copy to the N.M.O.C.D. and one copy to Exxon.