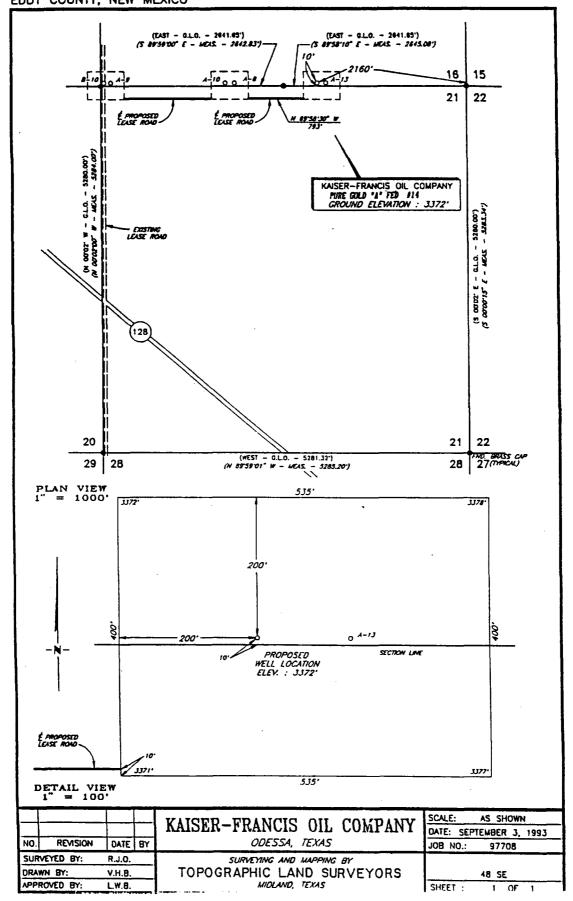

ctober 19 1993

Milton Griffin Tulsa, 10K 74121-1468

Pure Gold "A" Federal #9, 10'FSL, 280'FWL # Sec.16, T23S, R31E NMPM
Pure Gold "A" Federal #10, 10'FSL, 1800'FWL
Sec.16, T23S, R31E NMPM
Pure Gold "A" Federal #14, 10'FSL, 2160'FEL
Sec.16, T23S, R31E NMPM
Pure Gold "B" Federal #10, 10'FSL, 145'FWI. Pure Gold "B" Federal #10, 10'FSL, 145'FWL Sec.16, T235, R31E NMPM