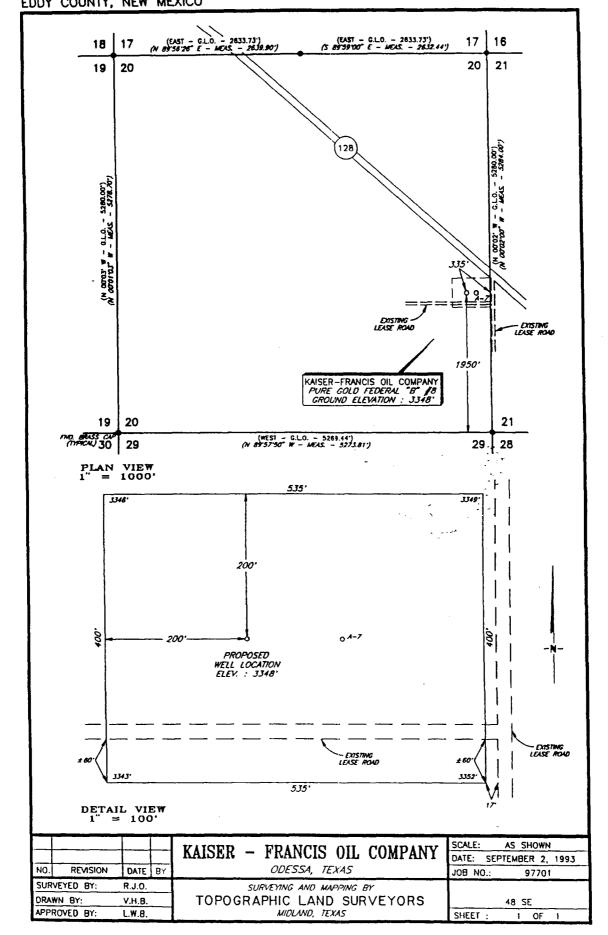

#### PURE GOLD WELL LOCATIONS

| Well:<br>Surface:<br>BHL: | Pure Gold<br>1950' FSL<br>2043' FNL | x 200'  |  |  |  |
|---------------------------|-------------------------------------|---------|--|--|--|
| Well:<br>Surface:<br>BHL: | Pure Gold<br>10' FSL<br>1947' FNL   | x 1935′ |  |  |  |
| Well:<br>Surface:<br>BHL: | Pure Gold<br>10' FSL<br>480' FNL    | x 280′  |  |  |  |
| Well:<br>Surface:<br>BHL: | Pure Gold<br>10' FSL<br>480' FNL    | x 1800′ |  |  |  |
| Well:<br>Surface:<br>BHL: | Pure Gold<br>10' FSL<br>2012' FNL   | x 2025' |  |  |  |
| Well:<br>Surface:<br>BHL: | Pure Gold<br>10' FSL<br>480' FNL    | x 2160' |  |  |  |
|                           | Pure Gold<br>2100' FSL<br>1988' FNL | x 1600' |  |  |  |
|                           | Pure Gold<br>1950' FSL<br>1957' FNL | x 335′  |  |  |  |
| Well:<br>Surface:<br>BHL: | Pure Gold<br>10' FSL<br>480' FNL    | x 1960' |  |  |  |
| Well:<br>Surface:<br>BHL: | Pure Gold<br>10' FSL<br>480' FNL    | x 145'  |  |  |  |