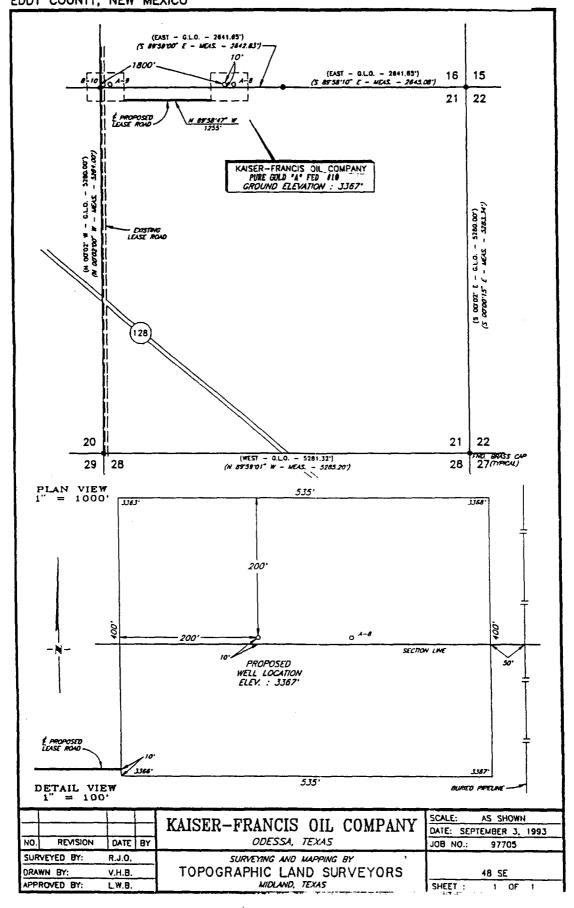

ctober 19 1993

Milton Griffin Tulsa, 10K 74121-1468

Pure Gold "A" Federal #9, 10'FSL, 280'FWL # Sec.16, T23S, R31E NMPM
Pure Gold "A" Federal #10, 10'FSL, 1800'FWL
Sec.16, T23S, R31E NMPM
Pure Gold "A" Federal #14, 10'FSL, 2160'FEL
Sec.16, T23S, R31E NMPM
Pure Gold "B" Federal #10, 10'FSL, 145'FWI. Pure Gold "B" Federal #10, 10'FSL, 145'FWL Sec.16, T235, R31E NMPM