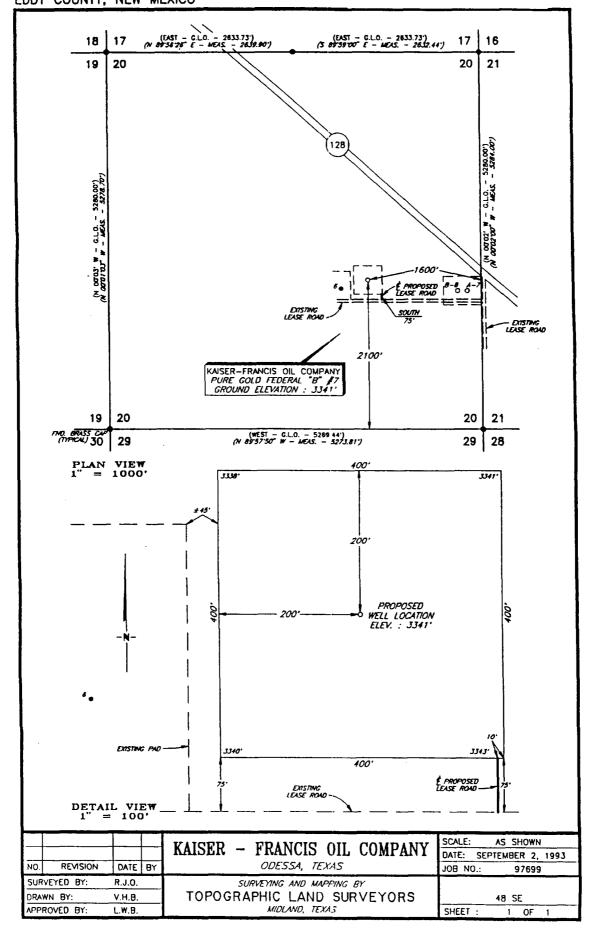

#### PURE GOLD WELL LOCATIONS

| Well:<br>Surface:<br>BHL: | Pure Gold<br>1950' FSL<br>2043' FNL | x 200'  |  |  |  |
|---------------------------|-------------------------------------|---------|--|--|--|
| Well:<br>Surface:<br>BHL: | Pure Gold<br>10' FSL<br>1947' FNL   | x 1935′ |  |  |  |
| Well:<br>Surface:<br>BHL: | Pure Gold<br>10' FSL<br>480' FNL    | x 280′  |  |  |  |
| Well:<br>Surface:<br>BHL: | Pure Gold<br>10' FSL<br>480' FNL    | x 1800′ |  |  |  |
| Well:<br>Surface:<br>BHL: | Pure Gold<br>10' FSL<br>2012' FNL   | x 2025' |  |  |  |
| Well:<br>Surface:<br>BHL: | Pure Gold<br>10' FSL<br>480' FNL    | x 2160' |  |  |  |
|                           | Pure Gold<br>2100' FSL<br>1988' FNL | x 1600' |  |  |  |
|                           | Pure Gold<br>1950' FSL<br>1957' FNL | x 335′  |  |  |  |
| Well:<br>Surface:<br>BHL: | Pure Gold<br>10' FSL<br>480' FNL    | x 1960' |  |  |  |
| Well:<br>Surface:<br>BHL: | Pure Gold<br>10' FSL<br>480' FNL    | x 145'  |  |  |  |