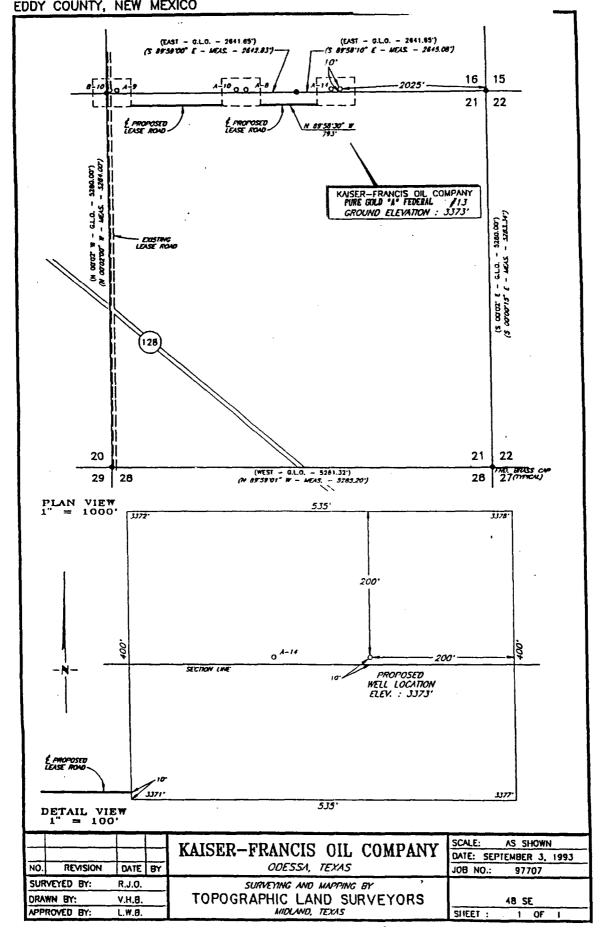

ctober 19 1993

Milton Griffin Tulsa, 10K 74121-1468

Pure Gold "A" Federal #9, 10'FSL, 280'FWL # Sec.16, T23S, R31E NMPM
Pure Gold "A" Federal #10, 10'FSL, 1800'FWL
Sec.16, T23S, R31E NMPM
Pure Gold "A" Federal #14, 10'FSL, 2160'FEL
Sec.16, T23S, R31E NMPM
Pure Gold "B" Federal #10, 10'FSL, 145'FWI. Pure Gold "B" Federal #10, 10'FSL, 145'FWL Sec.16, T235, R31E NMPM