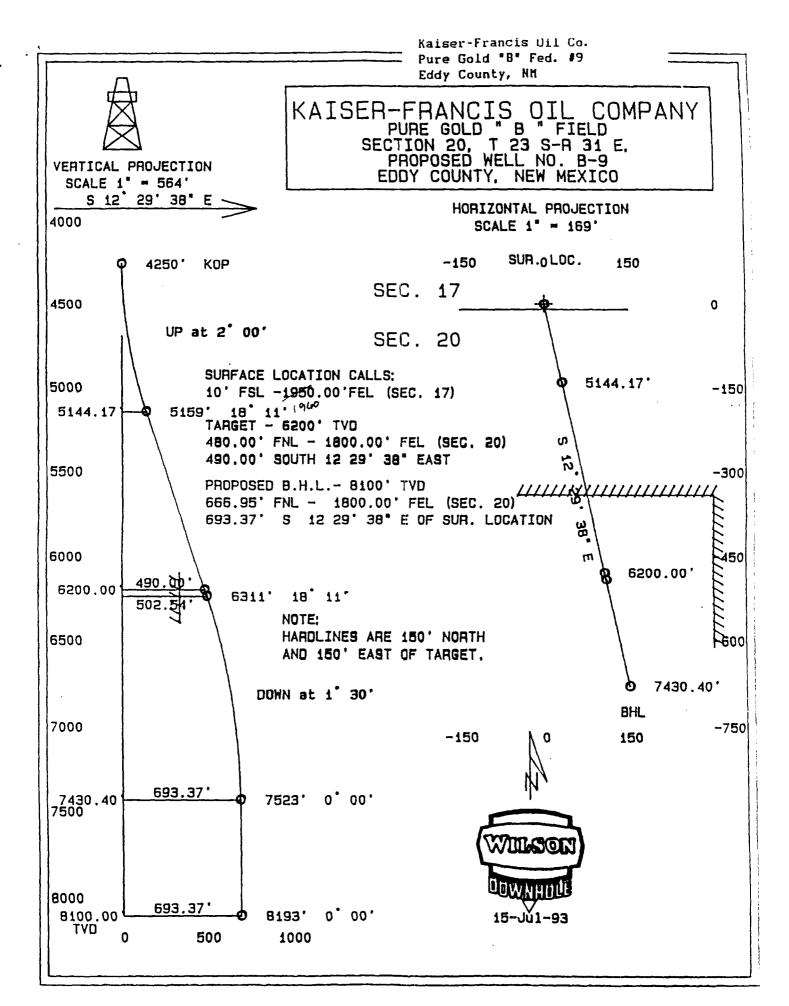

William Caulkins

Charlie High

Tony Herrell

6733 South Yale Ave. (918) 494-0000

December 6, 1993

IMC Fertilizer, Inc. Attn: Dan Morehouse P. O. Box 71 Carlsbad, New Mexico 88220

Pure Gold "B" Federal No. 9 Re: Section 20, T23S, R31E Eddy County, New Mexico

#### Gentlemen:

This is to advise you that Kaiser-Francis proposes to drill the referenced well in an area which is within a 1 mile radius of your potash lease and to request that you grant approval to drill at the proposed location.

The surface location is in an area outside presently calculated and mapped potash resources and is within 150' of the existing Enron - Pure Gold "B" No. 2 deep gas well. It is proposed to drill a vertical hole to 4070', to set and cement intermediate casing and to drill a directional hole under the potash deposits and onto a standard location for the Delaware formation in Section 20.