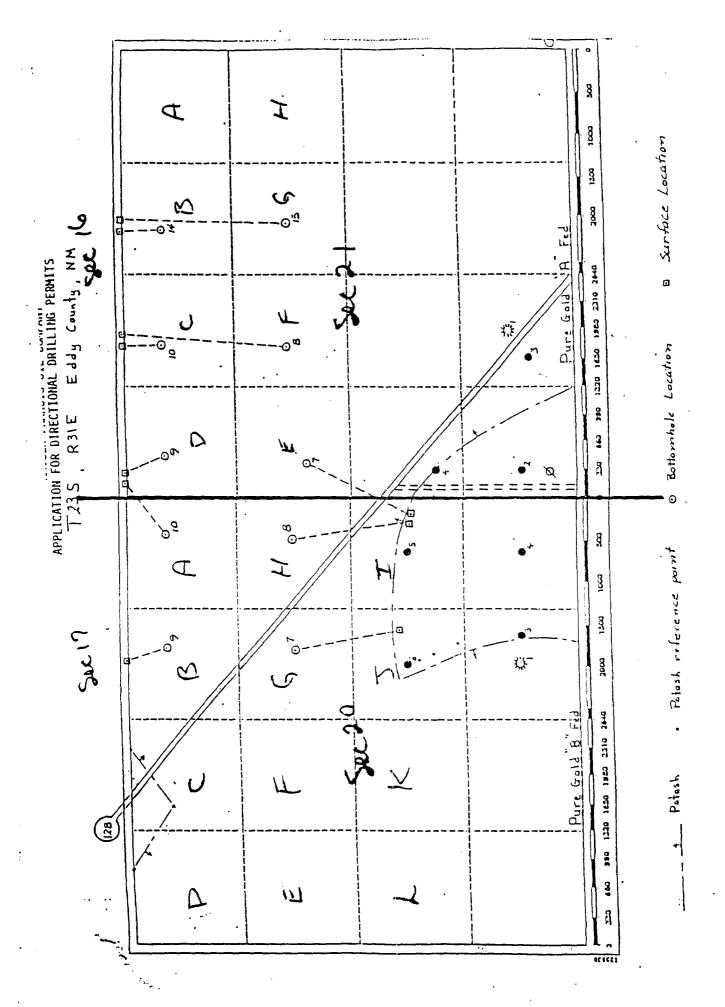

#### KAISER-FRANCIS OIL COMPANY APPLICATION FOR DIRECTIONAL DRILLING PERMITS NMOCD Case No. 10887

EXAMINER STOCKER

Convertion Division

Examinit No. \_ 2

#### PURE GOLD WELL LOCATIONS

| Well:<br>Surface:<br>BHL: | Pure Gold<br>1950' FSL<br>2043' FNL | x 200'  |  |  |  |
|---------------------------|-------------------------------------|---------|--|--|--|
| Well:<br>Surface:<br>BHL: | Pure Gold<br>10' FSL<br>1947' FNL   | x 1935′ |  |  |  |
| Well:<br>Surface:<br>BHL: | Pure Gold<br>10' FSL<br>480' FNL    | x 280′  |  |  |  |
| Well:<br>Surface:<br>BHL: | Pure Gold<br>10' FSL<br>480' FNL    | x 1800′ |  |  |  |
| Well:<br>Surface:<br>BHL: | Pure Gold<br>10' FSL<br>2012' FNL   | x 2025' |  |  |  |
| Well:<br>Surface:<br>BHL: | Pure Gold<br>10' FSL<br>480' FNL    | x 2160' |  |  |  |
|                           | Pure Gold<br>2100' FSL<br>1988' FNL | x 1600' |  |  |  |
|                           | Pure Gold<br>1950' FSL<br>1957' FNL | x 335′  |  |  |  |
| Well:<br>Surface:<br>BHL: | Pure Gold<br>10' FSL<br>480' FNL    | x 1960' |  |  |  |
| Well:<br>Surface:<br>BHL: | Pure Gold<br>10' FSL<br>480' FNL    | x 145'  |  |  |  |