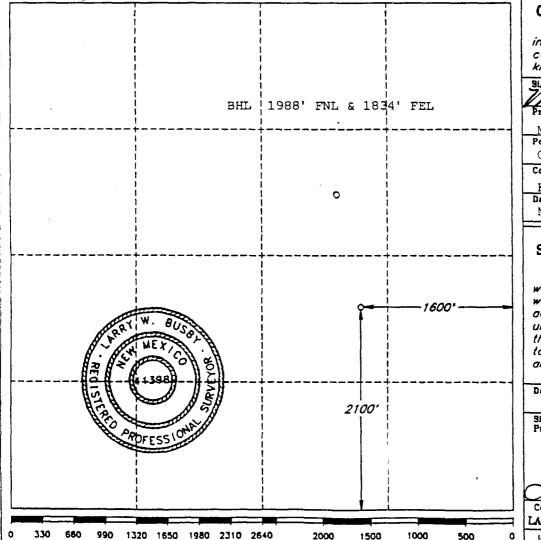

#### PURE GOLD WELL LOCATIONS

| Well:<br>Surface:<br>BHL: | Pure Gold<br>1950' FSL<br>2043' FNL | x 200'  |  |  |  |
|---------------------------|-------------------------------------|---------|--|--|--|
| Well:<br>Surface:<br>BHL: | Pure Gold<br>10' FSL<br>1947' FNL   | x 1935′ |  |  |  |
| Well:<br>Surface:<br>BHL: | Pure Gold<br>10' FSL<br>480' FNL    | x 280′  |  |  |  |
| Well:<br>Surface:<br>BHL: | Pure Gold<br>10' FSL<br>480' FNL    | x 1800′ |  |  |  |
| Well:<br>Surface:<br>BHL: | Pure Gold<br>10' FSL<br>2012' FNL   | x 2025' |  |  |  |
| Well:<br>Surface:<br>BHL: | Pure Gold<br>10' FSL<br>480' FNL    | x 2160' |  |  |  |
|                           | Pure Gold<br>2100' FSL<br>1988' FNL | x 1600' |  |  |  |
|                           | Pure Gold<br>1950' FSL<br>1957' FNL | x 335′  |  |  |  |
| Well:<br>Surface:<br>BHL: | Pure Gold<br>10' FSL<br>480' FNL    | x 1960' |  |  |  |
| Well:<br>Surface:<br>BHL: | Pure Gold<br>10' FSL<br>480' FNL    | x 145'  |  |  |  |