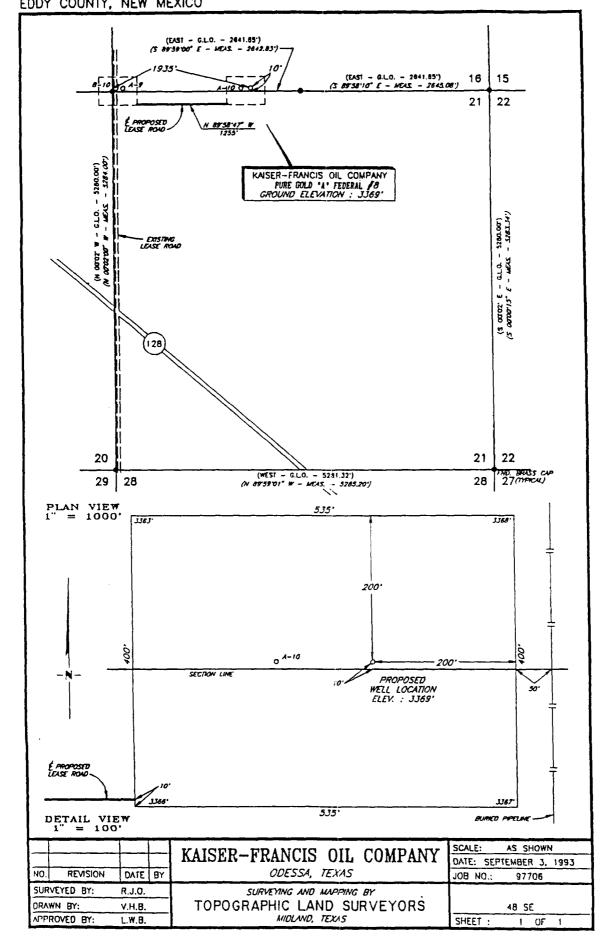

|

kareer Francis Oil Co.
Pure Gold \*A\* Fed. #8
Eddy County, NK





DISTRICT I P. O. Box 1980 Hobbs, NM 88240

DISTRICT II P. O. Drawer DD Artesia, NM 88210

#### OIL CONSERVATION DIVISION P. O. Box 2088 Santa Fe, New Mexico 87504-2088

DISTRICT UI 1000 Rio Brazos Rd Aztec, NM 87410

WELL LOCATION AND ACREAGE DEDICATION PLAT All distances must be from the outer boundaries of the section.

| Operator KAISE                                                    | R - F