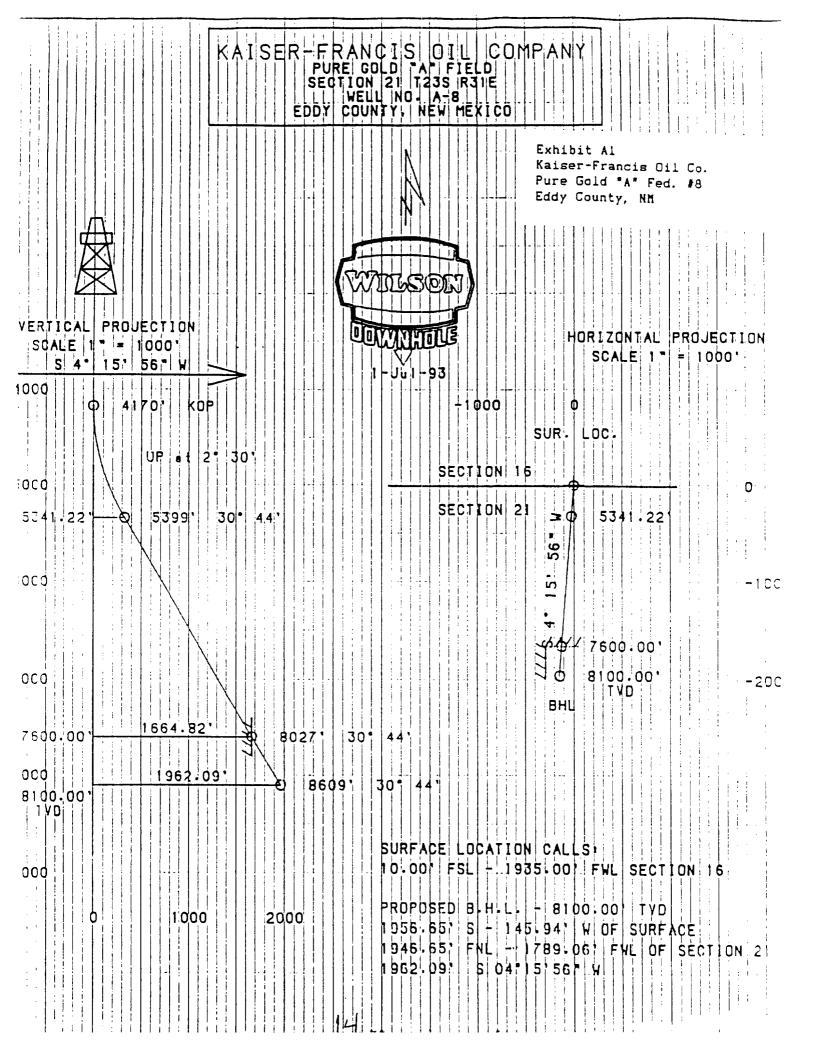

|

kareer Francis Oil Co.
Pure Gold \*A\* Fed. #8
Eddy County, NK





DISTRICT I P. O. Box 1980 Hobbs, NM 88240

DISTRICT II P. O. Drawer DD Artesia, NM 88210

#### OIL CONSERVATION DIVISION P. O. Box 2088 Santa Fe, New Mexico 87504-2088

DISTRICT UI 1000 Rio Brazos Rd Aztec, NM 87410

WELL LOCATION AND ACREAGE DEDICATION PLAT All distances must be from the outer boundaries of the section.

| Operator KAISE                                                    | R - F