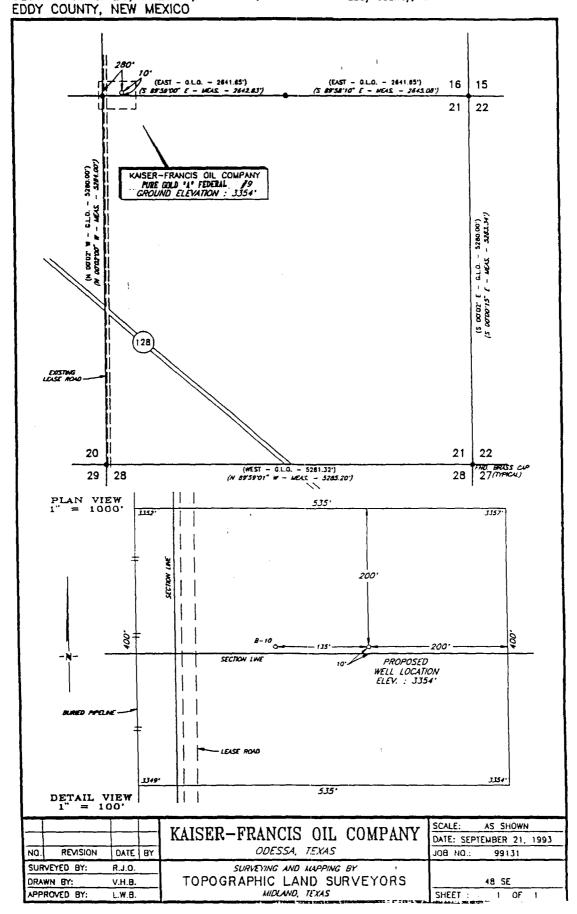

| -              | <b>.</b>                   | -                   | ••                                | •                      |  |
|                                               |                                                                       |                        |                |                            |                     |                                   |                        |  |
|                                               |                                                                       |                        |                |                            | ••                  |                                   |                        |  |

\_ DATE \_

Exhibit E
Kaiser-Francis Oil Co.
Pure Gold \*A\* Fed. #9
Eddy County, NM



|                                         | RHFRANGISHOILH-COMPANY<br>PURE GOLD "A" FIELD<br>SECTION 21 T235 R31E                                                            |
|-----------------------------------------|----------------------------------------------------------------------------------------------------------------------------------|
| VERTICAL PROJECTION                     | EDDA CONTAN NEM WEXICO                                                                                                           |
| SCALE 1 - 500                           | HORIZONTAL BROJECTION                                                                                                            |
| 4000 φ 4200° KDP SUR-                   | SCALE 1 = 100