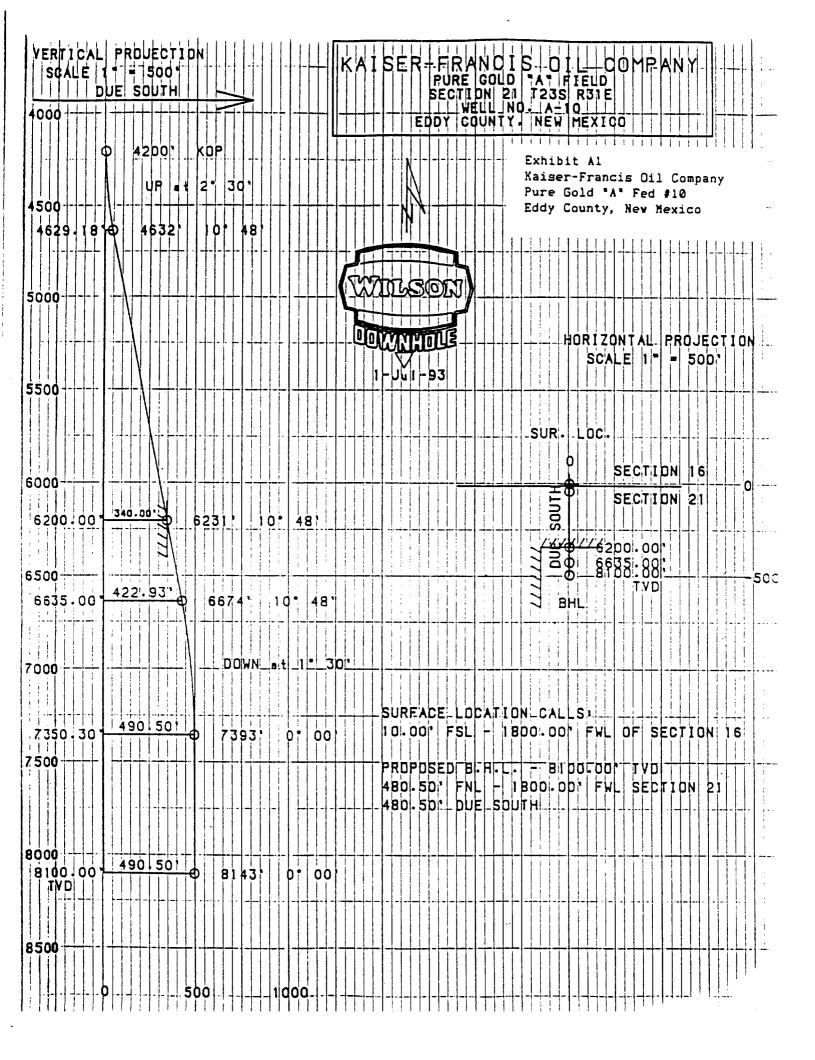

| APPROVAL DATE                                                                                                      |                                |                                                                                                                                                             |  |  |  |

Exhibit E Kaiser-Francis Oil Company Pure Gold "A" Fed #10 Eddy County, New Mexico





### State of New Mexico Energy, Minerals, and Natural Resources Department

Form C-102 Revised 1-1-89

DISTRICT I P. C. Box 1980 Hobbs, NM 88240

DISTRICT II
P. O. Drawer DD Artesia, NM 88210

#### OIL CONSERVATION DIVISION P. O. Box 2088 Santa Fe, New Mexico 87504-2088

DISTRICT III 1000 Rio Brazos Rd Aztec, NM 87410

### WELL LOCATION AND ACREAGE DEDICATION PLAT All distances must be from the outer boundaries of the section.

| Letter      | Section           | Township                               | Range                             |                               |                    | County                           | 10                                |
|-------------|-------------------|----------------------------------------|-----------------------------------|-----------------