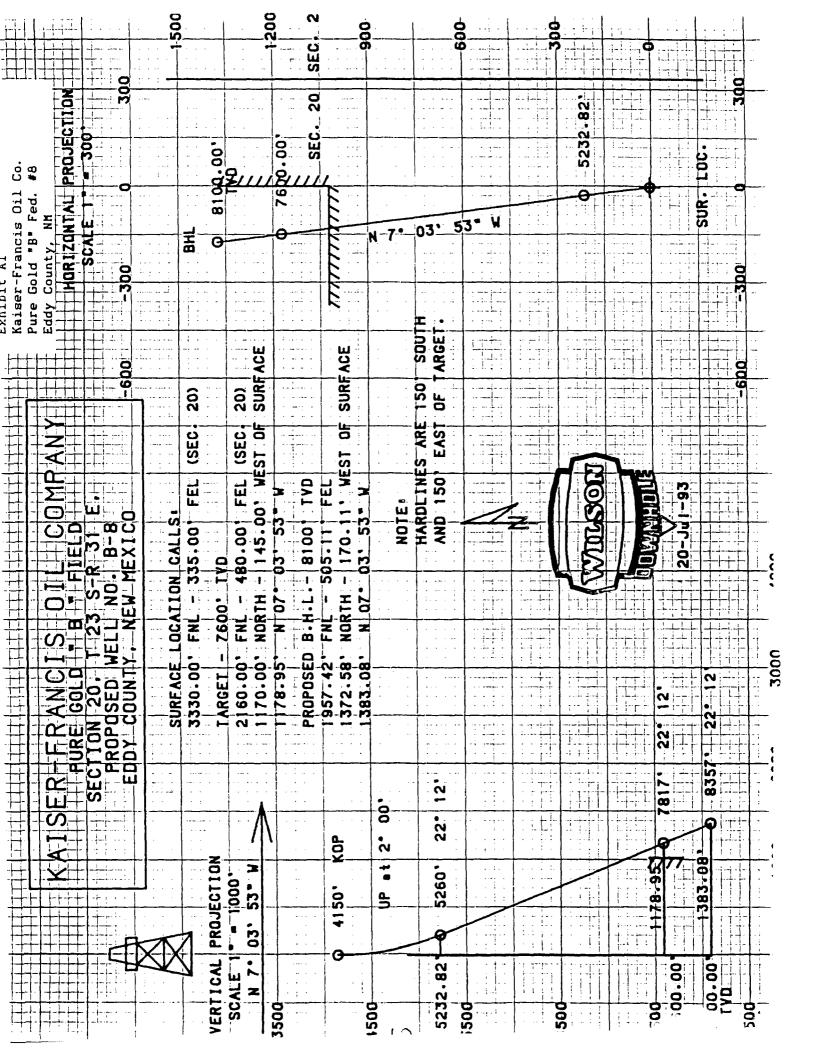

#### PURE GOLD WELL LOCATIONS

| Well:<br>Surface:<br>BHL: | Pure Gold<br>1950' FSL<br>2043' FNL | x 200'  |  |  |  |
|---------------------------|-------------------------------------|---------|--|--|--|
| Well:<br>Surface:<br>BHL: | Pure Gold<br>10' FSL<br>1947' FNL   | x 1935′ |  |  |  |
| Well:<br>Surface:<br>BHL: | Pure Gold<br>10' FSL<br>480' FNL    | x 280′  |  |  |  |
| Well:<br>Surface:<br>BHL: | Pure Gold<br>10' FSL<br>480' FNL    | x 1800′ |  |  |  |
| Well:<br>Surface:<br>BHL: | Pure Gold<br>10' FSL<br>2012' FNL   | x 2025' |  |  |  |
| Well:<br>Surface:<br>BHL: | Pure Gold<br>10' FSL<br>480' FNL    | x 2160' |  |  |  |
|                           | Pure Gold<br>2100' FSL<br>1988' FNL | x 1600' |  |  |  |
|                           | Pure Gold<br>1950' FSL<br>1957' FNL | x 335′  |  |  |  |
| Well:<br>Surface:<br>BHL: | Pure Gold<br>10' FSL<br>480' FNL    | x 1960' |  |  |  |
| Well:<br>Surface:<br>BHL: | Pure Gold<br>10' FSL<br>480' FNL    | x 145'  |  |  |  |