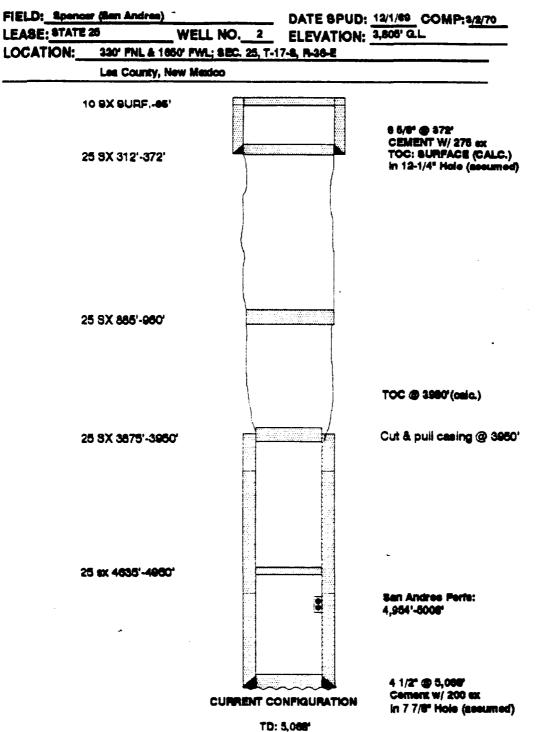

Avance Oil & Gas Co. State 25 No. 2
Unit C, sec. 25, T 17S, R36E, Lea Co. NM
Spud 12/1/69, TD 5068'
8-5/8' @ 372' w/ 275 sx, TOC calc @ surface (12-1/4" hole, 1.32 cu.ft/sx)
4-1/2" @ 5067' w/ 200 sx. TOC @ 3980' (7-7/8" hole, 1.32cu.ft/sx)
perf 4954-5006', Acidize w/ 3000 gal
cut and pull csg @ 3950', 25 sx plug 4635-4950'
25 sx plug 3875-3950', 25 sx plug 885-960'
25 sx plug 312-372', 10 sx plug @ surf.