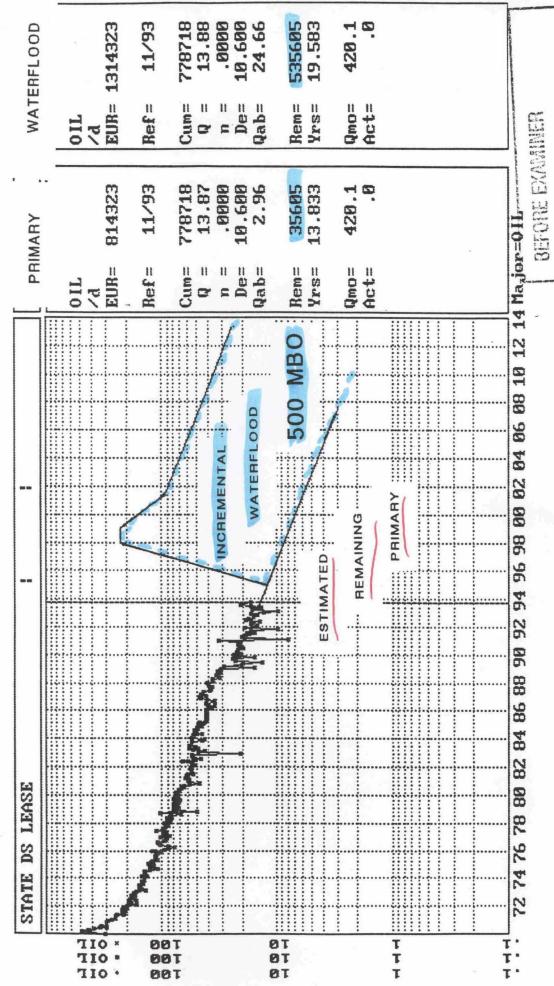

# **LEASE PRODUCTION**

| <u>DATE</u>                                      | OIL<br>(BBLS)                                                                    | CUM<br>OIL<br>(BBLS)                                                                                                 | GAS<br>(MCF)                                                                      | CUM<br>GAS<br>(MCF)                                                                                                  | WATER<br>(BBLS)                                                                              | CUM<br>WATER<br>(BBLS)                                                                                                           |
|--------------------------------------------------|----------------------------------------------------------------------------------|----------------------------------------------------------------------------------------------------------------------|-----------------------------------------------------------------------------------|----------------------------------------------------------------------------------------------------------------------|----------------------------------------------------------------------------------------------|----------------------------------------------------------------------------------------------------------------------------------|
| PRIOR CUM'S:                                     |                                                                                  | 745539                                                                                                               |                                                                                   | 219614                                                                                                               |                                                                                              | 1780003                                                                                                                          |
| JAN FEB MAR APR MAY JUN JUL AUG SEPT OCT NOV DEC | 942<br>480<br>887<br>616<br>606<br>415<br>707<br>681<br>683<br>745<br>479<br>648 | 746481<br>746961<br>747848<br>748464<br>749070<br>749485<br>750192<br>750873<br>751556<br>752301<br>752780<br>753428 | 1294<br>213<br>245<br>194<br>280<br>181<br>266<br>257<br>220<br>246<br>164<br>174 | 220908<br>221121<br>221366<br>221560<br>221840<br>222021<br>222287<br>222544<br>222764<br>223010<br>223174<br>223348 | 5270<br>3890<br>5270<br>4290<br>5270<br>4080<br>5270<br>5005<br>4930<br>5270<br>4469<br>5270 | 1785273<br>1789163<br>1794433<br>1798723<br>1803993<br>1808073<br>1813343<br>1818348<br>1823278<br>1828548<br>1833017<br>1838287 |
| TOTAL '89                                        | 7889                                                                             |                                                                                                                      | 3734                                                                              |                                                                                                                      | 58284                                                                                        |                                                                                                                                  |
| JAN FEB MAR APR MAY JUN JUL AUG SEPT OCT NOV DEC | 722<br>631<br>691<br>663<br>678<br>602<br>659<br>643<br>652<br>668<br>645<br>666 | 754150<br>754781<br>755472<br>756135<br>756813<br>757415<br>758074<br>758717<br>759369<br>760037<br>760682<br>761348 | 176<br>208<br>208<br>175<br>164<br>170<br>214<br>210<br>274<br>228<br>213<br>196  | 223524<br>223732<br>223940<br>224115<br>224279<br>224449<br>224663<br>224873<br>225147<br>225375<br>225588<br>225784 | 5270<br>4760<br>5270<br>4900<br>5270<br>4860<br>4170<br>4000<br>4930<br>4250<br>5100<br>5270 | 1843557<br>1848317<br>1853587<br>1858487<br>1863757<br>1868617<br>1872787<br>1876787<br>1881717<br>1885967<br>1891067<br>1896337 |
| TOTAL '90                                        | 7920                                                                             |                                                                                                                      | 2436                                                                              |                                                                                                                      | 58050                                                                                        |                                                                                                                                  |

# **LEASE PRODUCTION**

| <u>DATE</u>                                                                       | OIL<br>(BBLS)                                                                     | CUM<br>OIL<br>(BBLS)                                                                                                 | GAS<br>(MCF)                                                                     | CUM<br>GAS<br>(MCF)                                                                                                  | WATER<br>(BBLS)                                                                          | CUM<br>WATER<br>(BBLS)                                                                                                           |
|-----------------------------------------------------------------------------------|-----------------------------------------------------------------------------------|----------------------------------------------------------------------------------------------------------------------|----------------------------------------------------------------------------------|----------------------------------------------------------------------------------------------------------------------|------------------------------------------------------------------------------------------|----------------------------------------------------------------------------------------------------------------------------------|
| 1991                                                                              |                                                                                   |                                                                                                                      |                                                                                  |                                                                                                                      |                                                                                          |                                                                                                                                  |
| JAN<br>FEB<br>MAR<br>APR<br>MAY<br>JUN<br>JUL<br>AUG<br>SEPT<br>OCT<br>NOV<br>DEC | 1003<br>241<br>594<br>628<br>568<br>534<br>475<br>558<br>496<br>515<br>301<br>590 | 762351<br>762592<br>763186<br>763814<br>764382<br>764916<br>765391<br>765949<br>766445<br>766960<br>767261<br>767851 | 205<br>237<br>227<br>283<br>288<br>283<br>255<br>285<br>284<br>292<br>130<br>187 | 225989<br>226226<br>226453<br>226736<br>227024<br>227307<br>227562<br>227847<br>228131<br>228423<br>228553<br>228740 | 0<br>4707<br>340<br>2210<br>3230<br>4250<br>2890<br>4760<br>3060<br>3230<br>3570<br>4420 | 1896337<br>1901044<br>1901384<br>1903594<br>1906824<br>1911074<br>1913964<br>1918724<br>1921784<br>1925014<br>1928584<br>1933004 |
| TOTAL '91                                                                         | 6503                                                                              |                                                                                                                      | 2956                                                                             |                                                                                                                      | 36667                                                                                    |                                                                                                                                  |
| 1992                                                                              |                                                                                   |                                                                                                                      |                                                                                  |                                                                                                                      |                                                                                          |                                                                                                                                  |
| JAN<br>FEB<br>MAR<br>APR<br>MAY<br>JUN<br>JUL<br>AUG<br>SEPT<br>OCT<br>NOV<br>DEC | 458<br>458<br>518<br>522<br>431<br>579<br>572<br>544<br>488<br>491<br>455<br>522  | 768309<br>768767<br>769285<br>769807<br>770238<br>770817<br>771389<br>771933<br>772421<br>772912<br>773367<br>773889 | 217<br>438<br>300<br>227<br>183<br>244<br>267<br>296<br>436<br>702<br>233<br>295 | 228957<br>229395<br>229695<br>229922<br>230105<br>230349<br>230616<br>230912<br>231348<br>232050<br>232283<br>232578 | 4060<br>3740<br>4930<br>4434<br>4105<br>5100<br>5100<br>5270<br>5100<br>5270             | 1937064<br>1940804<br>1945734<br>1950168<br>1954273<br>1959373<br>1969403<br>1974503<br>1979773<br>1984873<br>1990143            |
| TOTAL '92                                                                         | 6038                                                                              |                                                                                                                      | 3838                                                                             |                                                                                                                      | 57139                                                                                    |                                                                                                                                  |

# **LEASE PRODUCTION**

| DATE      | OIL<br>(BBLS) | CUM<br>OIL<br>(BBLS) | GAS<br>(MCF) | CUM<br>GAS<br>(MCF) | WATER<br>(BBLS) | CUM<br>WATER<br>(BBLS) |
|-----------|---------------|----------------------|--------------|---------------------|-----------------|------------------------|
| 1993      |               |                      |              |                     |                 |                        |
| JAN       | 397           | 774286               | 254          | 232832              | 5270            | 1995413                |
| FEB       | 303           | 774589               | 100          | 232932              | 4607            | 2000020                |
| MAR       | 498           | 775087               | 246          | 233178              | 5114            | 2005134                |
| APR       | 495           | 775582               | 293          | 233471              | 4947            | 2010081                |
| MAY       | 445           | 776027               | 281          | 233752              | 5270            | 2015351                |
| JUN       | 422           | 776449               | 244          | 233996              | 3400            | 2018751                |
| JUL       | 516           | 776965               | 255          | 234251              | 5270            | 2024021                |
| AUG       | 631           | 777596               | 317          | 234568              | 5060            | 2029081                |
| SEPT      | 598           | 778194               | 320          | 234888              | 5400            | 2034481                |
| OCT       | 524           | 778718               | 221          | 235109              | 6497            | 2040978                |
| NOV       |               |                      |              |                     |                 |                        |
| DEC       |               |                      |              |                     |                 |                        |
| TOTAL '93 | 4829          |                      | 2531         |                     | 50835           |                        |