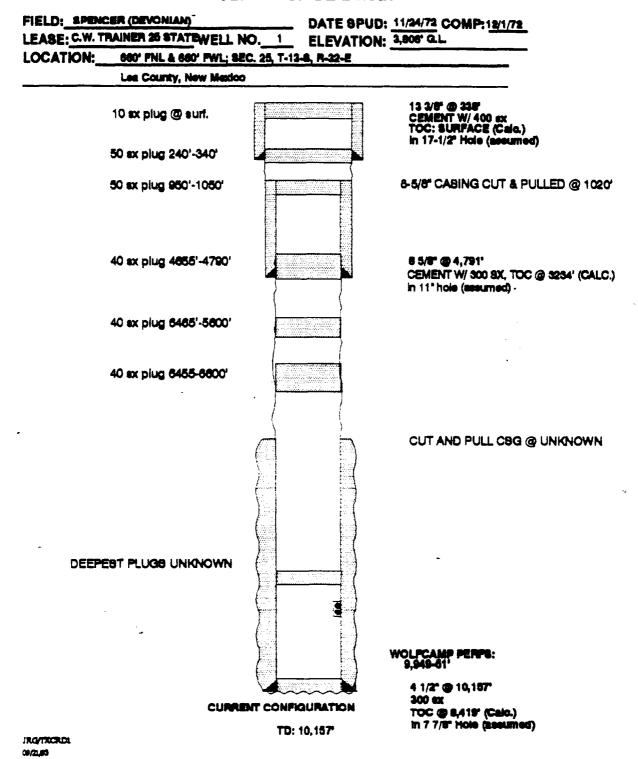

Texas Crude, Inc., C. W. Trainer 25 State No. 1 formerly Pennzoil Company State 25 No. 1 Unit D, sec. 25, T17S, R36E, Lea Co., NM re-entered 12/1/72, TD 11,305' ran DSTs 6645-7010' 40 sx plug 6455-6600', 40 sx plug 5465'-5600' 40 sx plug 4655-4790', cut and pull 8-5/8" csg @ 1020'. 50 sx plug 950-1050', 50 sx plug 240'-340', 10 sx plug @ surface