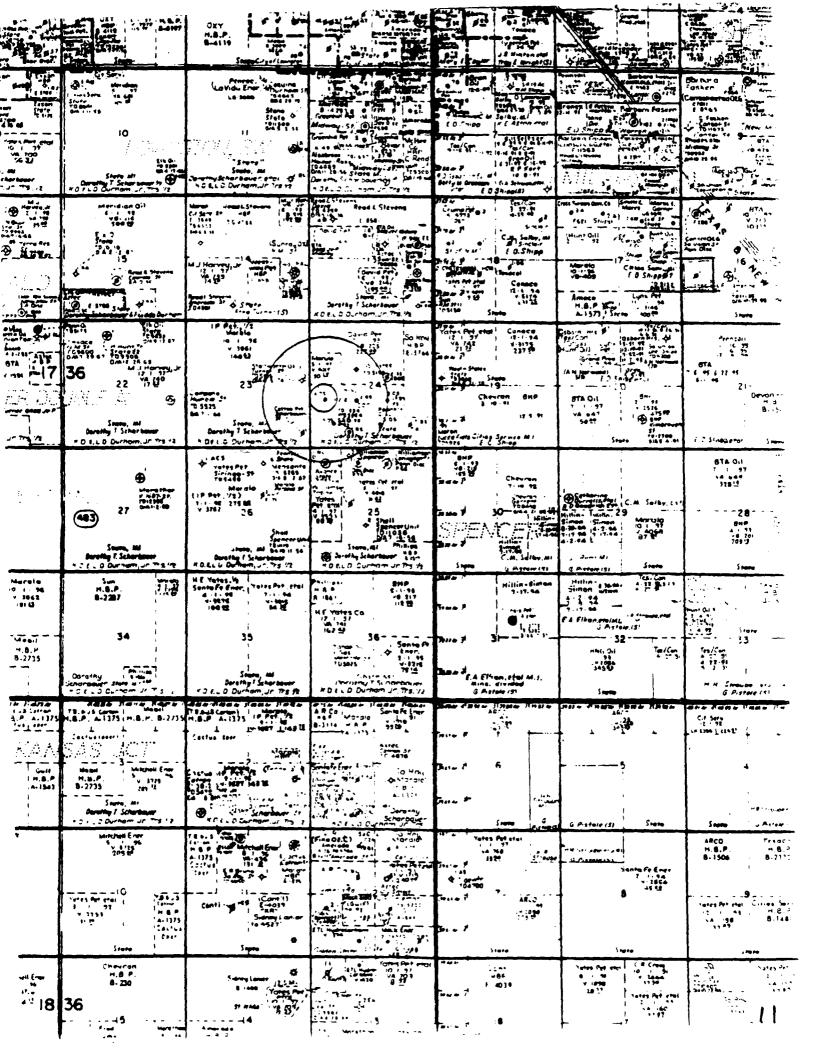

#### Gentlemen:

Southland Royalty Company (SRC) is applying for authorization to convert the above referenced well for the purpose of secondary recovery and requests a hearing on the earliest possible docket for an initial secondary recovery project on this lease. At this time, SRC is also applying for the "recovered oil tax rate" (reduced oil severance tax rate) since this will be a new enhanced recovery project. Attached is an injection well data sheet showing the current and proposed mechanical configuration of this well. A map is also attached showing the one-half mile area of review around the well. The required information from "Form C-108" follows.

- 3) Injection Tubing: 2-3/8", 4.7#, internally plastic coated set @ ±4900'.
- 4) Packer: Guiberson UniV, retrievable, internally and externally plastic coated set at ±4900"
- B. 1) Injection Formation: San Andres
  - 2) Injection Interval: Perforated from: 4964' 4994'.
  - 3) The well was originally drilled for production of oil and gas
  - 4) There will be no other open intervals in this injection well
  - 5) The next possible higher oil or gas zone is the Queen located at approximately 4159'. The next possible lower oil or gas zone is a Paddock located at approximately 6600'.
- IV. This is not an expansion of an existing Southland Royalty project.
- V. Area of Review: See attached plat, one-half mile radius identified
- VI. Tabulation of data: Wells within area of review.