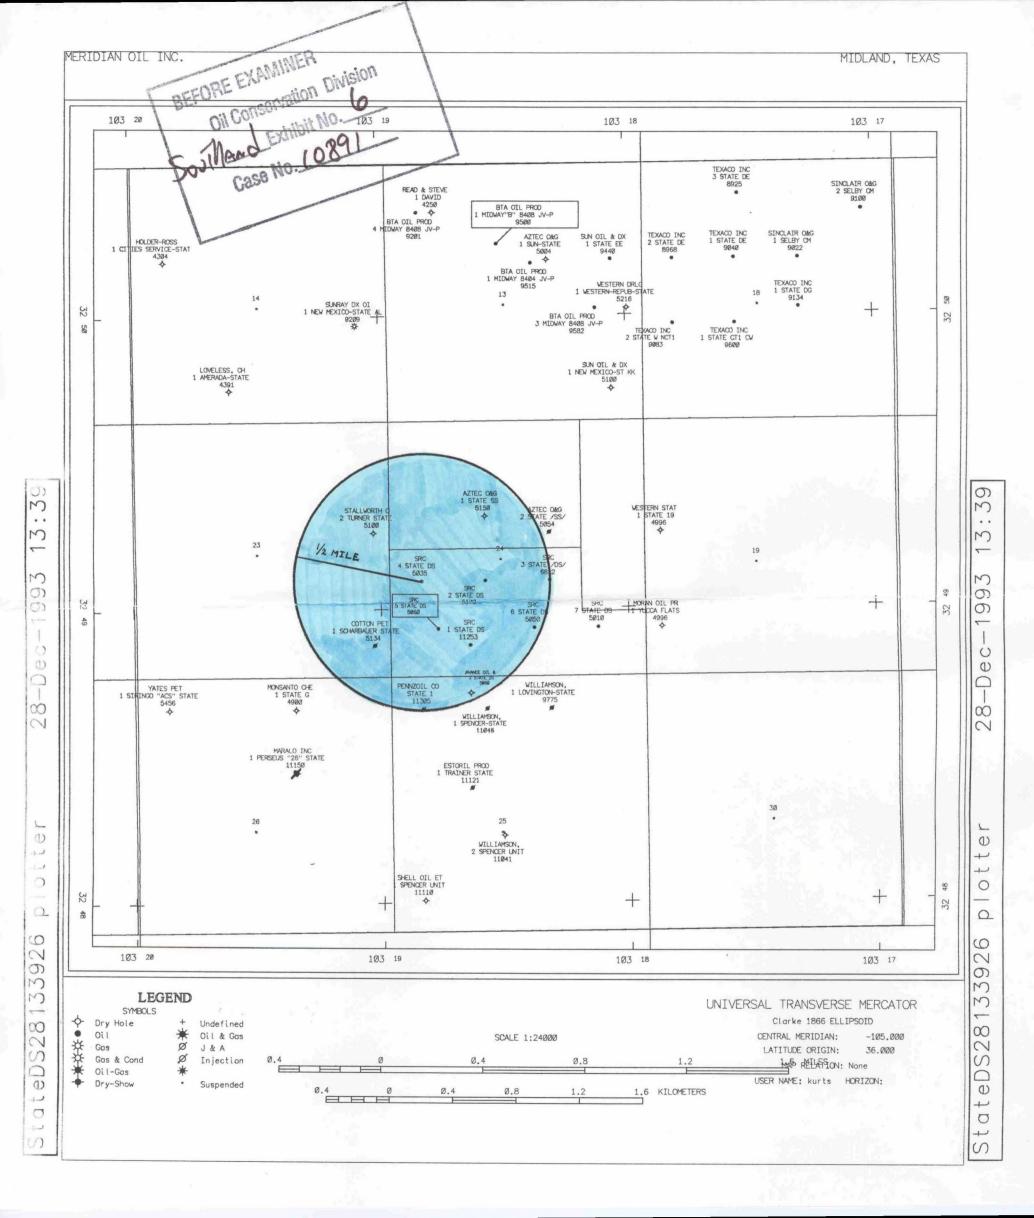

#### Gentlemen:

Southland Royalty Company (SRC) is applying for authorization to convert the above referenced well for the purpose of secondary recovery and requests a hearing on the earliest possible docket for an initial secondary recovery project on this lease. At this time, SRC is also applying for the "recovered oil tax rate" (reduced oil severance tax rate) since this will be a new enhanced recovery project. Attached is an injection well data sheet showing the current and proposed mechanical configuration of this well. A map is also attached showing the one-half mile area of review around the well. The required information from "Form C-108" follows.

- 3) Injection Tubing: 2-3/8", 4.7#, internally plastic coated set @ ±4900'.
- 4) Packer: Guiberson UniV, retrievable, internally and externally plastic coated set at ±4900"
- B. 1) Injection Formation: San Andres
  - 2) Injection Interval: Perforated from: 4964' 4994'.
  - 3) The well was originally drilled for production of oil and gas
  - 4) There will be no other open intervals in this injection well
  - 5) The next possible higher oil or gas zone is the Queen located at approximately 4159'. The next possible lower oil or gas zone is a Paddock located at approximately 6600'.
- IV. This is not an expansion of an existing Southland Royalty project.
- V. Area of Review: See attached plat, one-half mile radius identified
- VI. Tabulation of data: Wells within area of review.

Southland Royalty Co., State DS No. 4
Unit L, Sec.24, T17S, R36E, Lea Co. NM
Spud 10/4/69, TD 5035'
8-5/8" @ 326' w/ 215 sx, circulated
5-1/2" @ 5035' w/ 300 sx, TOC @ 3440 by TS
perfed 4964-94', acidize w/ 1000 gal 15% NE acid
completed 10/26/69 for 248 BOPD + 0 BWPD + 84 MCFD

Southland Royalty Co., State DS No. 2
Unit K, Sec.24, T17S, R36E, Lea Co. NM
Spud 8/4/69, TD 5100'
8-5/8" @ 323' w/ 215 sx, circulated
5-1/2" @ 5099' w/ 465 sx, TOC @ 3240' by TS
perfed 4944-5008', acidize w/ 1000 gal 15% NE acid
completed 8/22/69 for 216 BOPD + 0 BWPD + 130 MCFD

Southland Royalty Co., State DS No. 3 Unit J, Sec.24, T17S, R36E, Lea Co. NM Spud 9/11/69, TD 5061' 8-5/8" @ 331' w/ 225 sx, circulated 5-1/2" @ 5050' w/ 325 sx, TOC @ 3510' by TS

```
perfed 5004-14', acidized 500 gal, squeeze w/ 50 sx perfed 4925-66', acidized w/ 500 gal completed 10/20/69 for 78 BOPD + 8 BWPD + 0 MCFD deepen to 6794', set 3-1/2" liner 4985 - 6794' w/ 175 sx.

Southland Royalty Co., State DS No. 1 Unit N, Sec.24, T17S, R36E, Lea Co., NM Spud 5/19/69 TD 11,253' 13-3/8" @ 361' w/ 350 sx, circulated 8-5/8" @ 5300' w/ 460 sx, TOC calc @ 2911' (11" hole, 1.32 cu.ft/sx) spot 35 sx plug @ 11,210' Devonian spot 25 sx plug @ 9,750' Penn spot 25 sx plug @ 8,850' Abo spot 25 sx plug @ 6,200' Glorieta set CIBP @ 5,230' + 1sx cement perf 5186-90', acidize w/ 250 gal, squeeze w/ 30 sx perf 5130-42', acidize w/ 500 gal, squeeze w/ 71 sx perf 5080-90', acidize w/ 500 gal, squeeze w/ 75 sx perf 4988-5030', acidize w/ 1000 gal completed 7/21/69 for 192 BOPD + 0 BWPD + 124 MCFD squeeze perf 4988-5030' w/ 406 sx perf 4948-94', acidize w/ 500 gal, set CIBP @ 4930'.

Southland Royalty Co., State DS No. 5
Unit M, Sec.24, T17S, R36E, Lea Co. NM
Spud 12/13/69, TD 5060'
8-5/8" @ 340' w/ 220 sx circulated
5-1/2" @ 5060' w/ 300 sx, TOC @ 3460' by TS
perf 5006-10', acidize w/ 1000 gal
completed 12/31/69 for 230 BOPD + 0 BWPD + 96 MCFD
squeeze perfs 5006-10' w/ 200 sx
perfed 4980-94', acidize w/ 1000 gal, squeeze w/ 50 sx
perfed 4934-72', acidize w/ 2500 gal.

Southland Royalty Co., State DS No. 6 Unit O, Sec.24, T17S, R36E, Lea Co., NM Spud 12/26/69, TD 5060' 8-5/8" @ 332' w/ 215 sx, circulated 5-1/2" @ 5050' w/ 300 sx, TOC @ 3521' by TS perf 4980-88', acidize w/ 1634 gal completed 1/10/70 for 480 BOPD + 0 BWPD + 0 MCFD squeeze perfs 4940-88' w/ 200 sx perfed 4890-4956', acid w/ 500 gal

Southland Royalty Co., State SS No. 1
Unit F, Sec.24, T17S, R36E, Lea Co.,NM
Spud 8/21/69, TD 5150'
8-5/8" @ 332' w/ 225 sx, circulated
5-1/2" @ 5150' w/ 390 sx, TOC @ 3360' by TS
perfed 5112-16', acid w/ 500 gal, squeeze w/ 12 sx
perfed 5067-78', acid w/ 1000 gal, squeeze w/ 75 sx
perfed 5032-48', acid w/ 1000 gal, squeeze w/ 100 sx
perfed 4166-90', acidize w/ 2000 gal, squeeze w/ 150 sx
perfed 3928-50', acidize w/ 1000 gal, squeeze w/ 150 sx
perfed 5112-32, acidize w/ 4000 gal
completed 1/15/70 as an SWD well
Acidize w/ 1000 gal, Acidize w/ 1500 gal.

Stallworth Oil and Gas Turner State No. 2
Unit H, Sec. 23, T17S, R36E, Lea Co., NM
Spud 3/17/74, TD 5185'
8-5/8" @ 351' w/ 225 sx, TOC calc @ surface (12-1/4" hole, 1.32 cu.ft/sx)
35 sx plug @ 5185', 35 sx plug @ 4945'
35 sx plug @ 2104', 10 sx plug @ surf
P&A 4/20/74

Cotton Petroleum Co. Scharbauer State No. 1
Unit P, sec. 23, T17S, R36E, Lea Co., NM
Spud 1/13/81, TD 5140'
8-5/8" @ 365' w/ 180 sx, TOC calc @ surface (12-1/4" hole, 1.32 cu.ft/sx)
5-1/2" @ 5140' w/ 1270 sx, TOC calc @ surface (7-7/8" hole, 1.32cu.ft/sx)
perfed 5086-96', acidize w/ 750 gal, set CIBP @ 5050'
perfed 4975 - 5030', acidize w/ 750 gal, set CIBP @ 5010'
perfed 4952-60', squeeze w/ 300 sx
re-perf 4952-60', acidize w/ 750 gal
completed 5/20/81 for 10 BOPD + 16 BWPD + 4 MCFD
set CIBP @ 4980', perfed 3200 - 46', acidize w/ 500 gal
20 sx plug 3400 - 3500', set CIBP @ 3180' + 5 sx
20 sx plug 1900 - 2000', 10 sx plug @ surface

Avance Oil & Gas Co. State 25 No. 2
Unit C, sec. 25, T 17S, R36E, Lea Co. NM
Spud 12/1/69, TD 5068'
8-5/8' @ 372' w/ 275 sx, TOC calc @ surface (12-1/4" hole, 1.32 cu.ft/sx)
4-1/2" @ 5067' w/ 200 sx. TOC @ 3980' (7-7/8" hole, 1.32cu.ft/sx)
perf 4954-5006', Acidize w/ 3000 gal
cut and pull csg @ 3950', 25 sx plug 4635-4950'
25 sx plug 3875-3950', 25 sx plug 885-960'
25 sx plug 312-372', 10 sx plug @ surf.

Texas Crude, Inc., C. W. Trainer 25 State No. 1 formerly Pennzoil Company State 25 No. 1 Unit D, sec. 25, T17S, R36E, Lea Co., NM re-entered 12/1/72, TD 11,305' ran DSTs 6645-7010' 40 sx plug 6455-6600', 40 sx plug 5465'-5600' 40 sx plug 4655-4790', cut and pull 8-5/8" csg @ 1020'. 50 sx plug 950-1050', 50 sx plug 240'-340', 10 sx plug @ surface