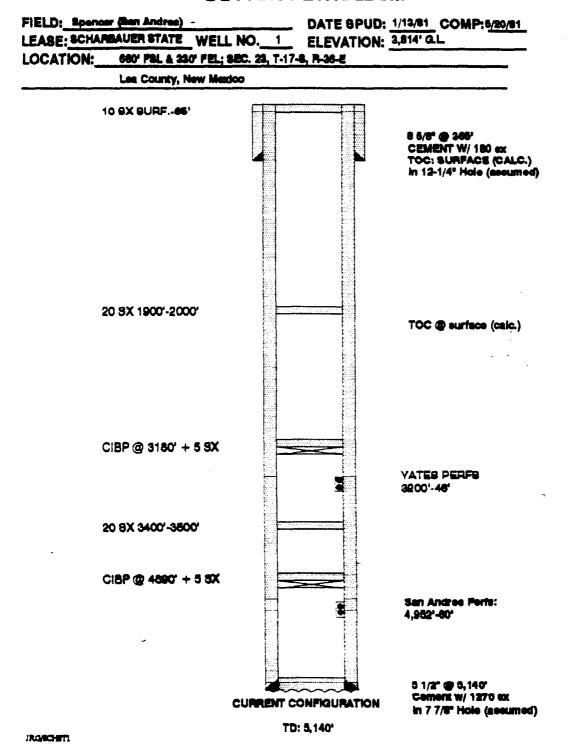

Cotton Petroleum Co. Scharbauer State No. 1
Unit P, sec. 23, T17S, R36E, Lea Co., NM
Spud 1/13/81, TD 5140'
8-5/8" @ 365' w/ 180 sx, TOC calc @ surface (12-1/4" hole, 1.32 cu.ft/sx)
5-1/2" @ 5140' w/ 1270 sx, TOC calc @ surface (7-7/8" hole, 1.32cu.ft/sx)
perfed 5086-96', acidize w/ 750 gal, set CIBP @ 5050'
perfed 4975 - 5030', acidize w/ 750 gal, set CIBP @ 5010'
perfed 4952-60', squeeze w/ 300 sx
re-perf 4952-60', acidize w/ 750 gal
completed 5/20/81 for 10 BOPD + 16 BWPD + 4 MCFD
set CIBP @ 4980', perfed 3200 - 46', acidize w/ 500 gal
20 sx plug 3400 - 3500', set CIBP @ 3180' + 5 sx
20 sx plug 1900 - 2000', 10 sx plug @ surface