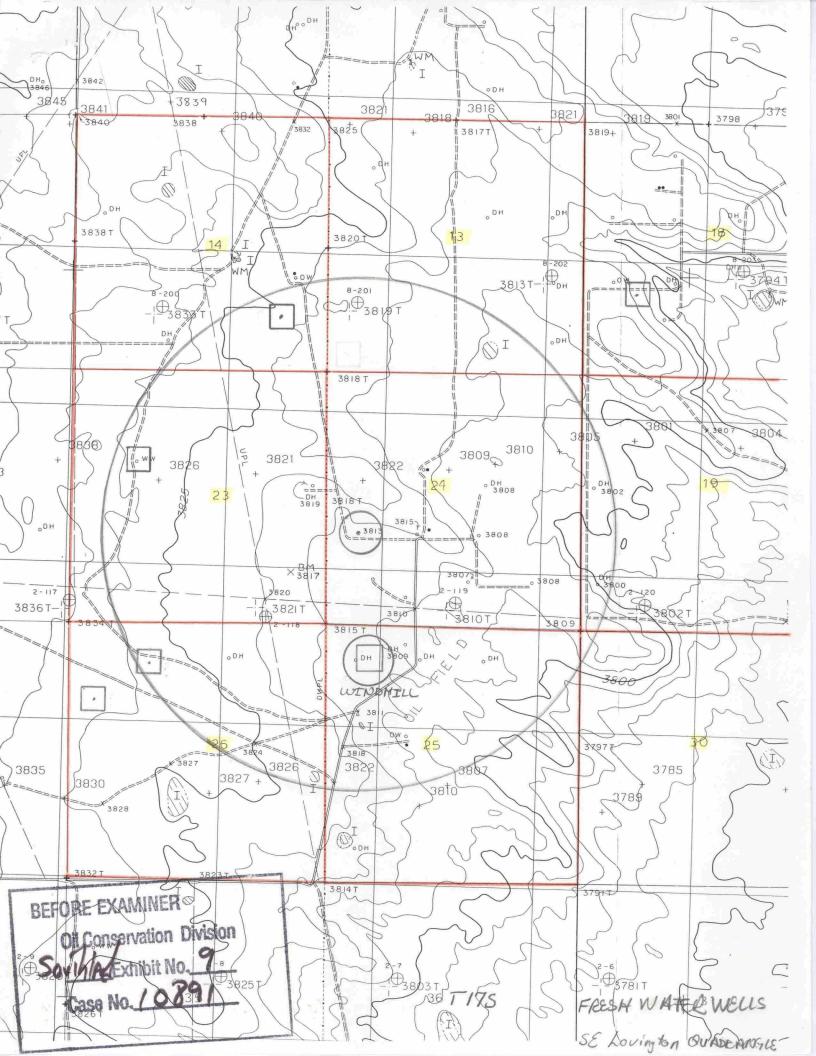

#### **COTTON PETROLEUM**

39,71,63

STATE ENORATUESP. BOSWELL, N.M.

Lea Co., N.M. SE Lavington

9:25 505-622-6521 {DON Earline -}

- · ONE MILE RADIUS AROUND PROPOSED WIW:

   How many fresh water wells? (active)

   How das
- 5:00 PER DON ERBINA, THERE ARE 6 POSSIBLE FRESH WATER WELLS
  - 1. T 175, R 36 E, SEC 14 SW/4, NW/4, NE/4, NW/4, SE/4 1/23/86 Depth of water (to top) = 35.97'
  - 2. T175, R36E, SEC 23 NW/H, SW/H, SW/H, NW/H, SE/H, NW/H TD = 110' 1/23/86 33.45' TO TOP OF WATER 8/2/9/ 34.71'

- 3. TITS, R36E, SEC.25 NE/H, NE/H, SW/4, NE/H, NW/4 1/3/81 32.80' 70 T/ WATER 1986 DRY 836'
- 4. TITS, R 36E, SEC 25 NE/4, SE/4, NW/4, SW/4, SW/4, NW/4, SW/4, SW/4, NW/4, SW/4, S
- 5. TITS R 37E SEC18

  SE/4, NE/4, SE/4, NW/4, SE/4

  Domestic Well

  98' TD

  1/14/86 47.77' TO T/ WATER

  1/24/91 50.16' TO

  6/6/90 C1-=312 mg/l

  Sp Cond=60/
- 6. TITS R37E SEC 30

  SE/4, SW/4, NE/4, NE/4, SE/4

  1/24/86 40.57' TO T/ WATER

  1/24/91 41.93' TO T/ WATER

STATE "DS"" Lease Lea County, New Mexico EXHIBIT H

Oil Conservation Division

Case No. 1089

bosth/And Exhibit 140.