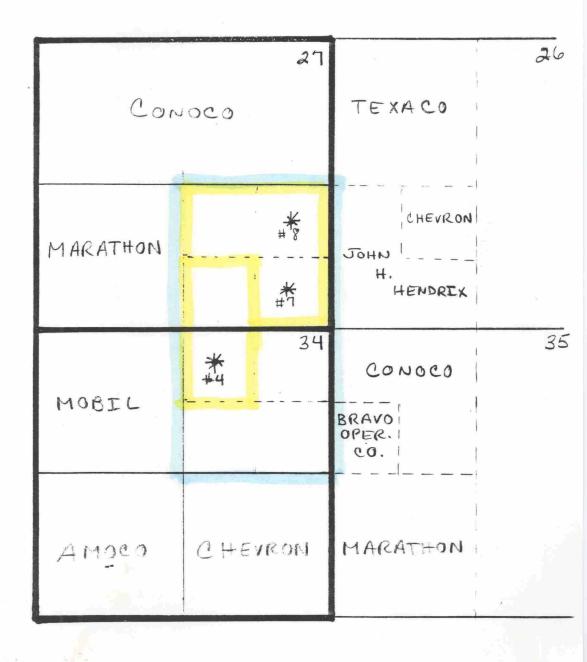

aue 10594

**Offset Operators** 

Gentlemen:

Exxon Corporation is requesting administrative approval of an 80 acre Non-Standard Gas Proration Unit, in the Blinebry (Pro Gas) (Consolidated) for our F. F. Hardison "B" #4. These 80 acres will be comprised of unit letter "B", Section 34 and unit letter "O", Section 27, T21S-R37E, Lea County, New Mexico. Well #4 presently has a 40 acre Non-Standard Gas Proration Unit in the Blinebry (Pro Gas) (Consolidated), (Administrative Order NSP-1618, approved January 22, 1991). The 80 acre Non-Standard gas proration unit will be necessary due to the addition of Blinebry perforations that should cause the gas production to exceed a 40 acre allowable.

We are also requesting administrative approval of a new 120 acre, Non-Standard Gas Proration Unit in the Blinebry (Pro Gas) (Consolidated), for our F. F. Hardison "B" wells #7 and 8. These wells presently have a 120 acre Non-standard gas proration unit and Simultaneous Dedication in the Blinebry (Pro Gas) (Consolidated), (Administrative Order NSP-1482(SD), approved February 13, 1986). This 120 acres is comprised of unit letters "I", "O", and "P", Section 27, T21S-R37E, Lea County, New Mexico. The new Non-Standard gas proration unit will be comprised of unit letters "J", "I", and "P". The reason to rearrange the 120 acre gas proration unit is to allow well #4, described in the preceding paragraph, to have unit letter "O", Section 27, T21S-R37E, and to expand from a 40 acre gas proration unit to an 80 acre gas proration unit. The three remaining 40 acre proration units in the NE/4 of Section 34 are assigned to 3 Blinebry oil wells.