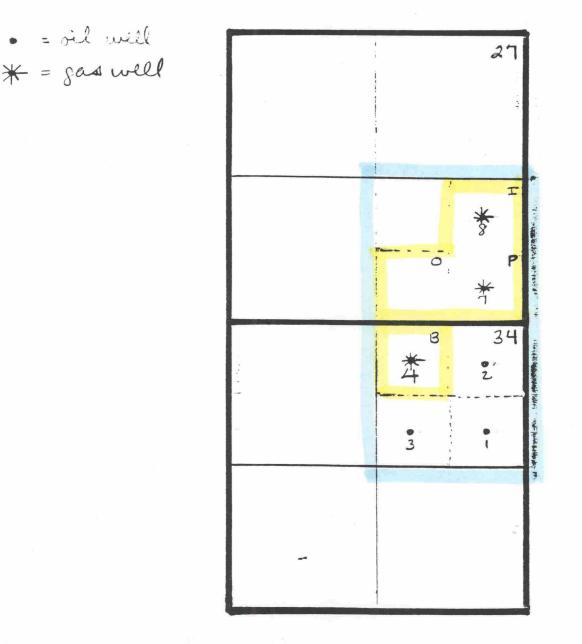

POST OFFICE BOX 1600 • MIDLAND, TEXAS 79702-1600

17

CRE CONSERVE IN DIVISION

PRODUCTION DEPARTMENT POLITHWESTERN DIVISION

ENVIRONMENTAL AND REGULATORY AFFAIRS

December 17, 1993 19 17 (4) 9 25

Non-Standard Proration Units Simultaneous Dedication Blinebry (Pro Gas) (Consolidation) F. F. Hardison "B" Lease Wells #7 and 8 Section 27 (SE/4), T21S-R37E Well #4 Section 34 (NE/4), T21S-R37E

aue 10594

**Offset Operators** 

Gentlemen:

Exxon Corporation is requesting administrative approval of an 80 acre Non-Standard Gas Proration Unit, in the Blinebry (Pro Gas) (Consolidated) for our F. F. Hardison "B" #4. These 80 acres will be comprised of unit letter "B", Section 34 and unit letter "O", Section 27, T21S-R37E, Lea County, New Mexico. Well #4 presently has a 40 acre Non-Standard Gas Proration Unit in the Blinebry (Pro Gas) (Consolidated), (Administrative Order NSP-1618, approved January 22, 1991). The 80 acre Non-Standard gas proration unit will be necessary due to the addition of Blinebry perforations that should cause the gas production to exceed a 40 acre allowable.

We are also requesting administrative approval of a new 120 acre, Non-Standard Gas Proration Unit in the Blinebry (Pro Gas) (Consolidated), for our F. F. Hardison "B" wells #7 and 8. These wells presently have a 120 acre Non-standard gas proration unit and Simultaneous Dedication in the Blinebry (Pro Gas) (Consolidated), (Administrative Order NSP-1482(SD), approved February 13, 1986). This 120 acres is comprised of unit letters "I", "O", and "P", Section 27, T21S-R37E, Lea County, New Mexico. The new Non-Standard gas proration unit will be comprised of unit letters "J", "I", and "P". The reason to rearrange the 120 acre gas proration unit is to allow well #4, described in the preceding paragraph, to have unit letter "O", Section 27, T21S-R37E, and to expand from a 40 acre gas proration unit to an 80 acre gas proration unit. The three remaining 40 acre proration units in the NE/4 of Section 34 are assigned to 3 Blinebry oil wells.