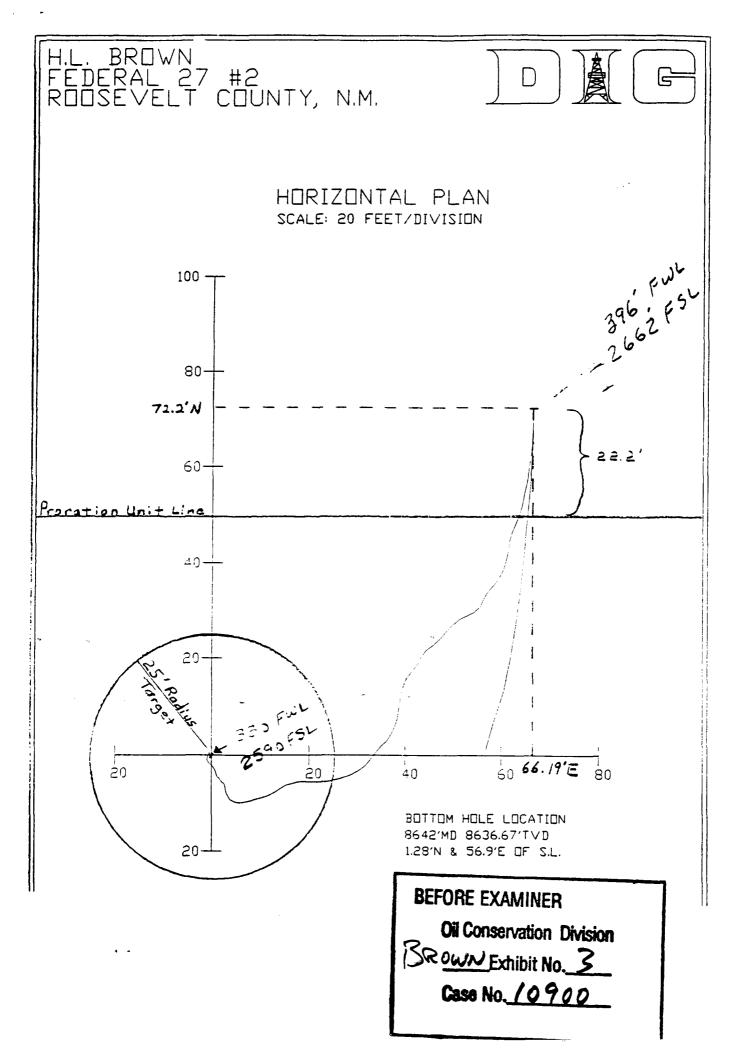

# STATE OF NEW MEXICO ENERGY, MINERALS AND NATURAL RESOURCES DEPARTMENT OIL CONSERVATION DIVISION

IN THE MATTER OF THE HEARING CALLED BY THE OIL CONSERVATION DIVISION FOR THE PURPOSE OF CONSIDERING:

APPLICATION OF H.L. BROWN TO AMENDED ORDER R-9935 TO APPROVE AN UNORTHODOX GAS WELL LOCATION, ROOSEVELT COUNTY, NEW MEXICO. BEFORE EXAMINER