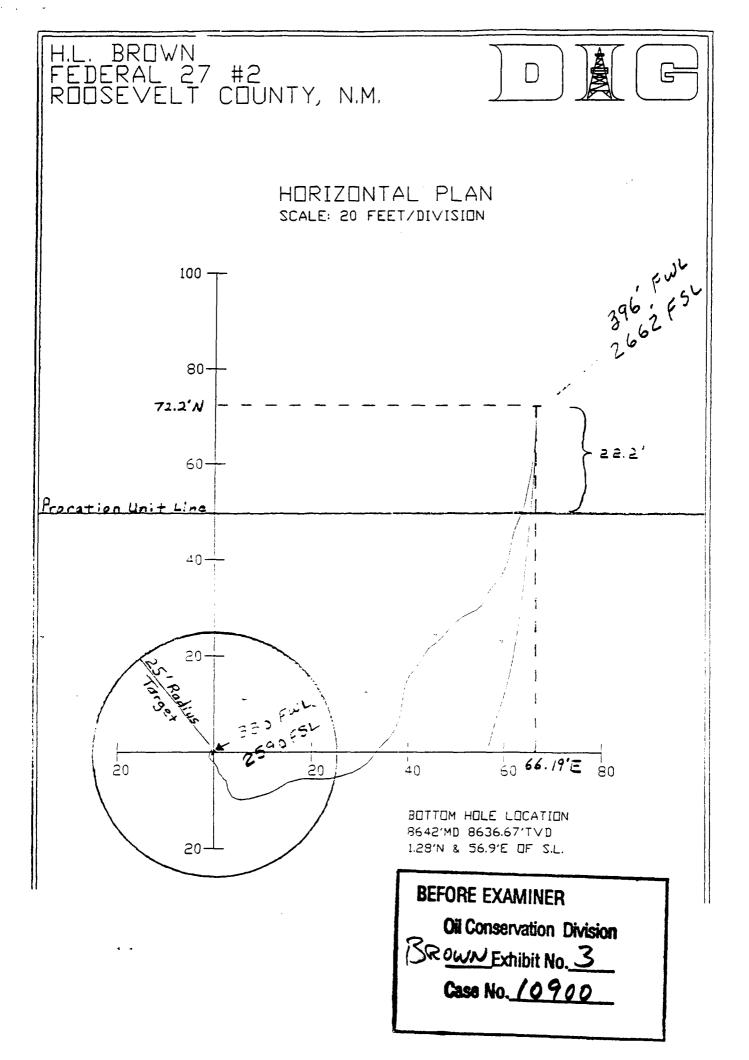

APPLICATION OF H.L. BROWN TO AMENDED ORDER R-9935 TO APPROVE AN UNORTHODOX GAS WELL LOCATION, ROOSEVELT COUNTY, NEW MEXICO.

CERTIFICATE OF MAILING

CASE NO. 10900

Case No. 1090

AND

COMPLIANCE WITH ORDER R-8054