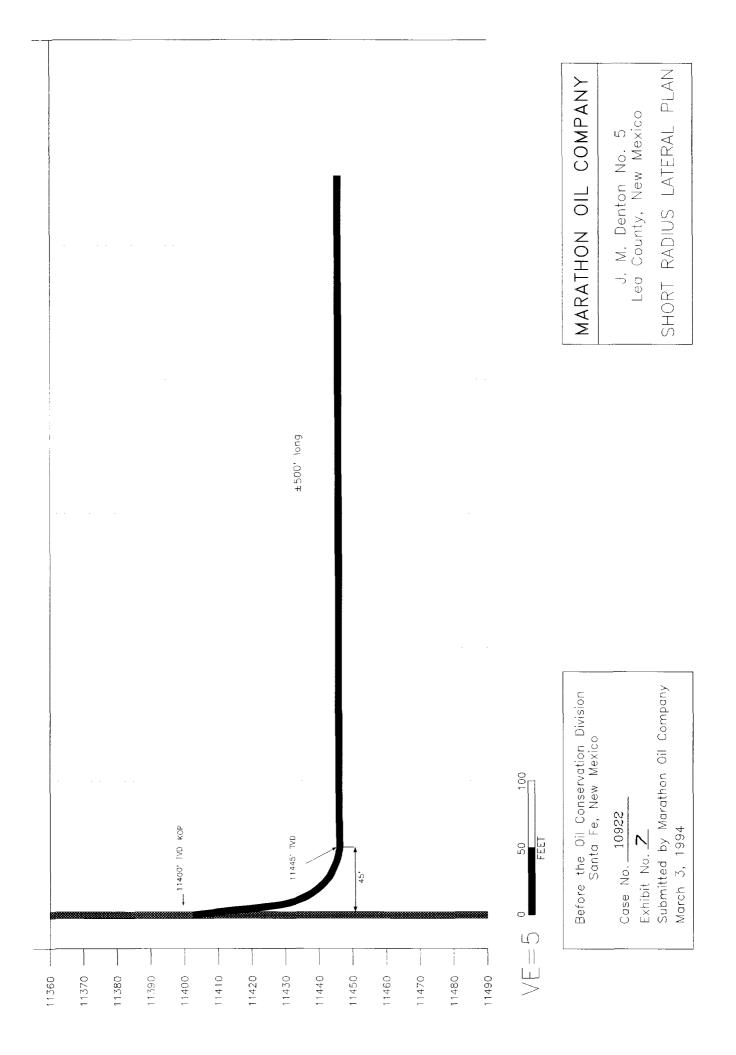

J. M. Denton Lease

Lea County, New Mexico

se sw Sec. 11, T-15-S, R-37-E

J. M. DENTON No. 5 PLAN VIEW

Before The Oil Conservation Division Santa Fe, New Mexico Case No. \_\_\_\_\_\_ Exhibit No. \_\_\_\_\_ Submitted by Marathon Oil Company March 3, 1994