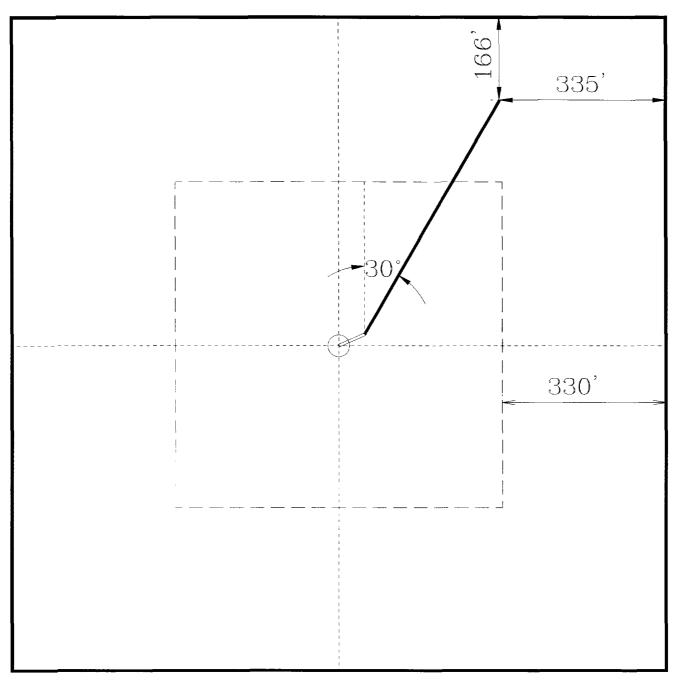

J. M. Denton Lease

Lea County, New Mexico

se sw Sec. 11, T-15-S, R-37-E

J. M. DENTON No. 5 PLAN VIEW

Before The Oil Conservation Division Santa Fe, New Mexico Case No. \_\_\_\_\_\_ Exhibit No. \_\_\_\_\_ Submitted by Marathon Oil Company March 3, 1994