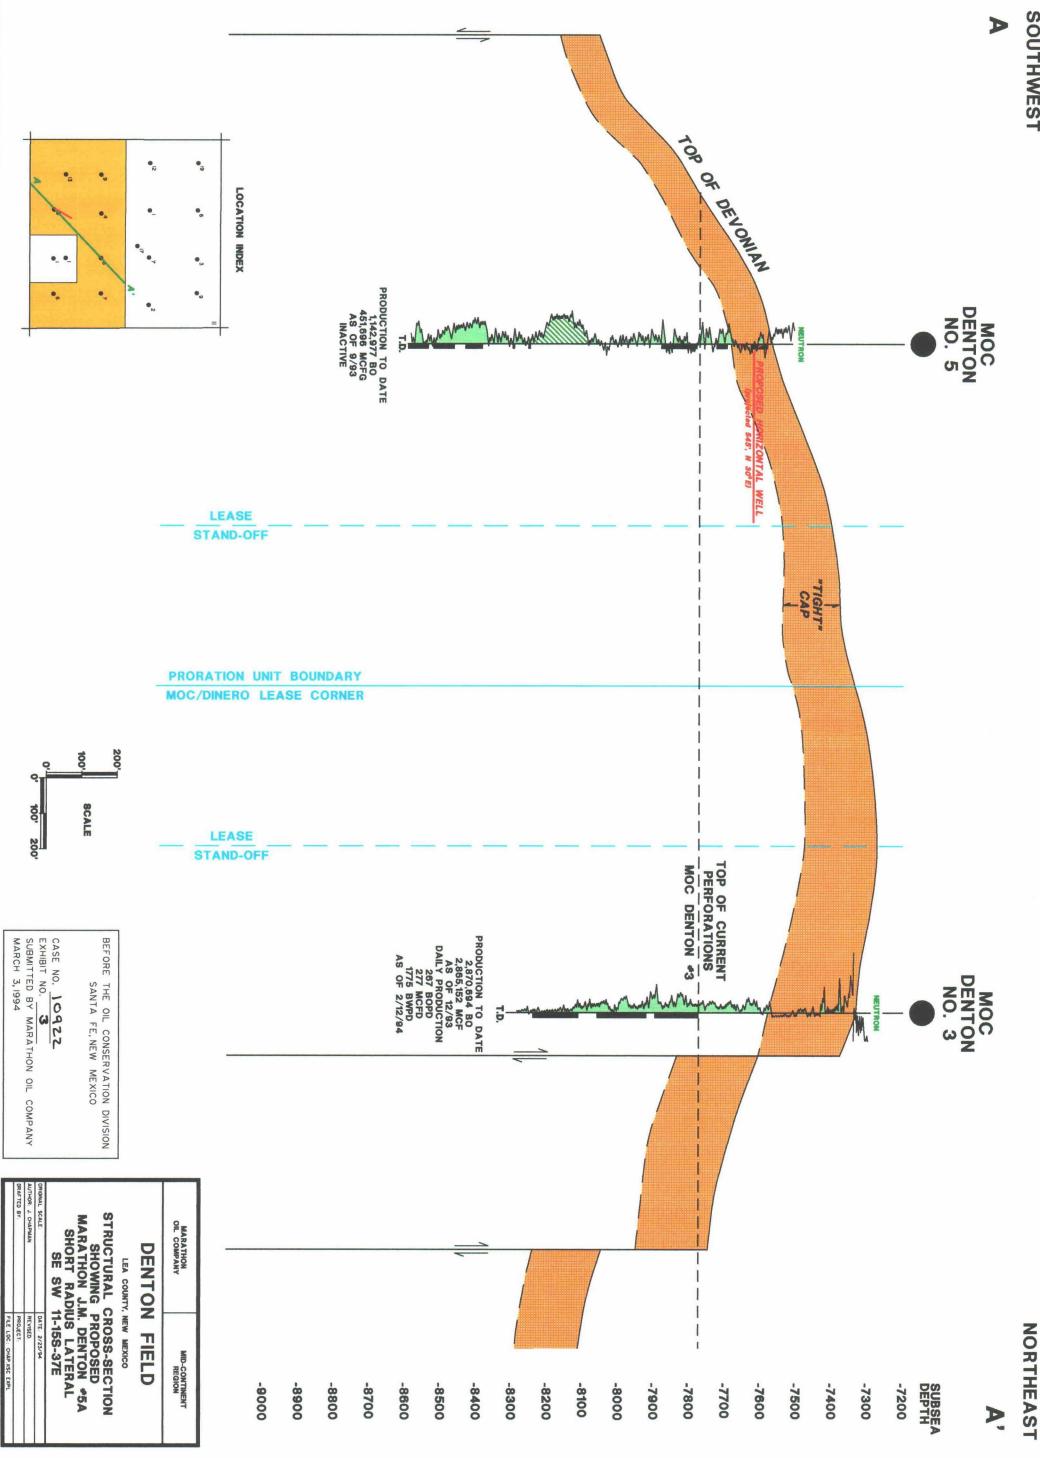

J. M. Denton Lease

Lea County, New Mexico

se sw Sec. 11, T-15-S, R-37-E

J. M. DENTON No. 5 PLAN VIEW

Before The Oil Conservation Division Santa Fe, New Mexico Case No. \_\_\_\_\_\_ Exhibit No. \_\_\_\_\_ Submitted by Marathon Oil Company March 3, 1994