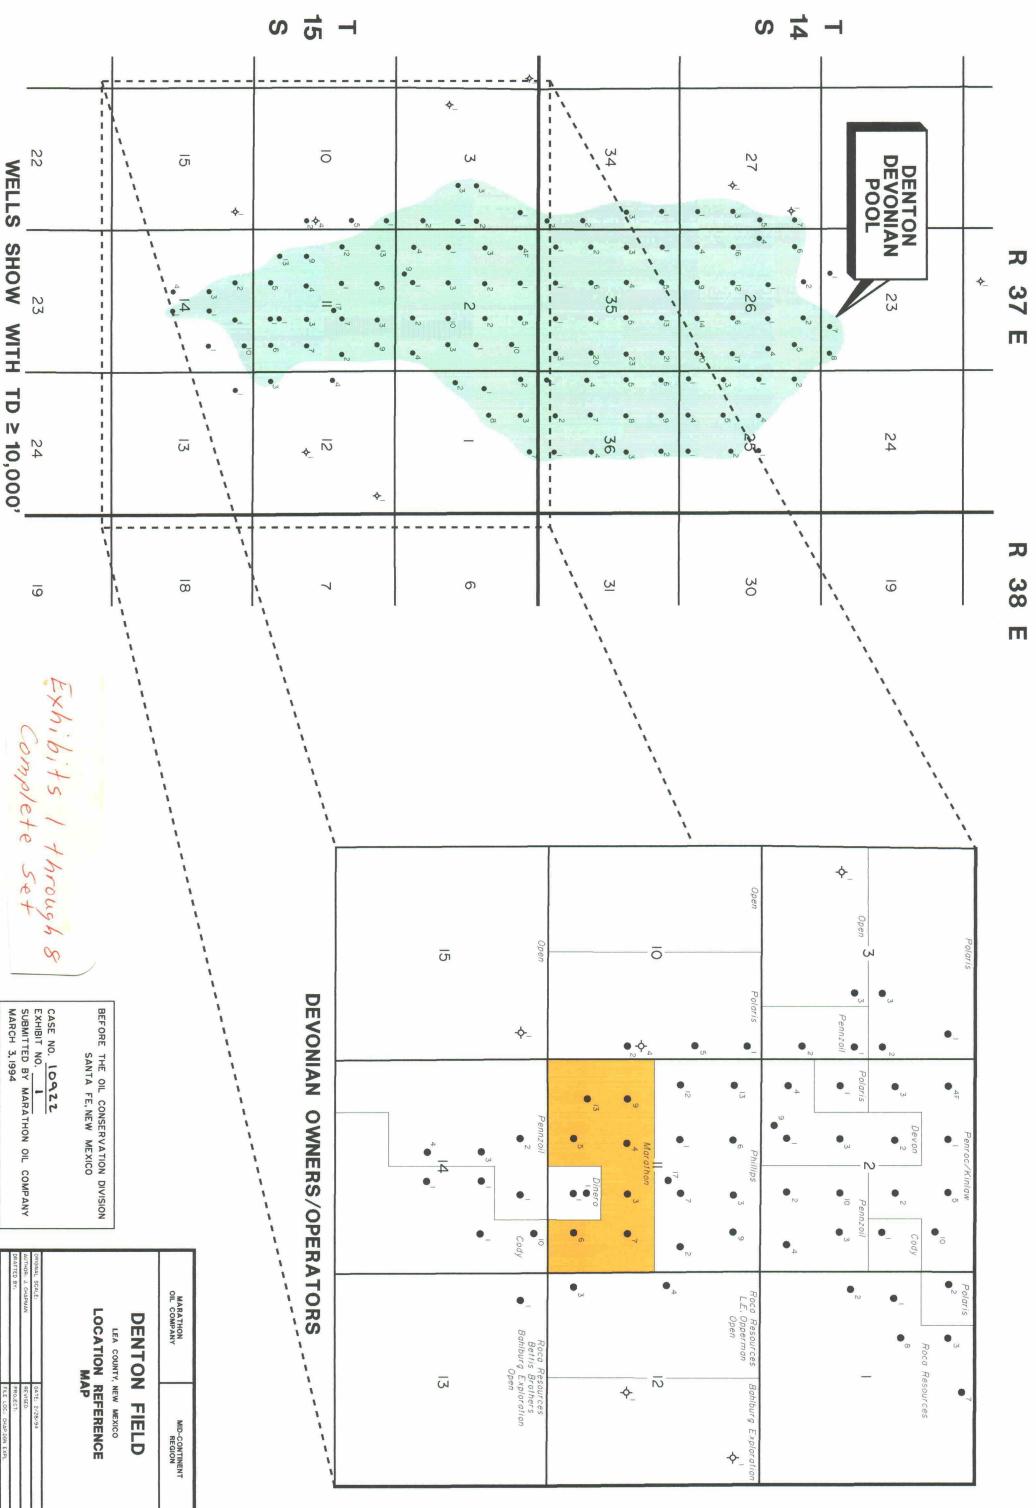

T-15-S, R-37-E

Active Devonian Well

O Inactive Devonian Well

Before The Oil Conservation Division Santa Fe, New Mexico

Case No. <u>10922</u> Exhibit No. <u>4</u> Submitted by Marathon Oil Company March 3, 1994 MARATHON OIL COMPANY