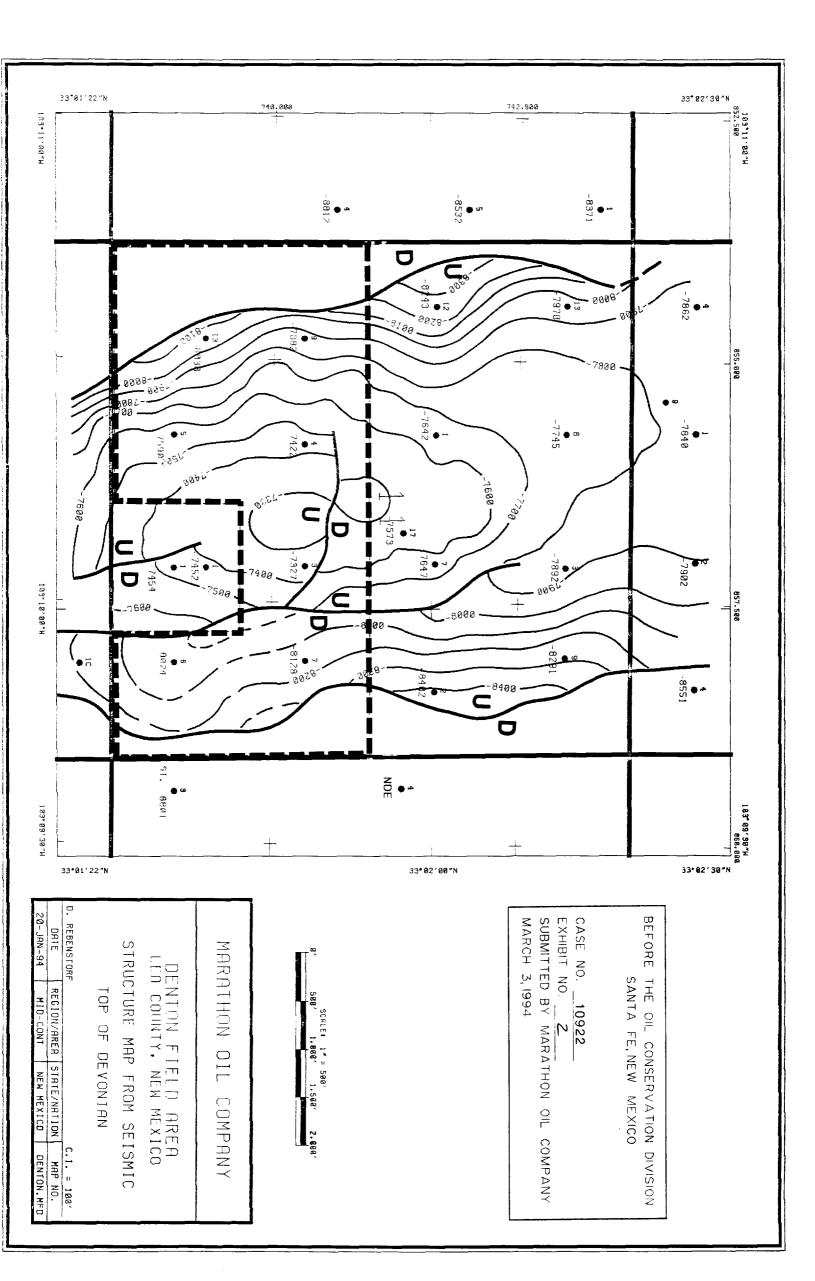

| MARATHON OIL                    | COMPANY |
|---------------------------------|---------|
| J. M. Denton<br>Lea County, New |         |

Before The Oil Conservation Division Santa Fe, New Mexico Case No. 10922 Exhibit No. 2 Submitted by Marathon Oil Company March 3, 1994