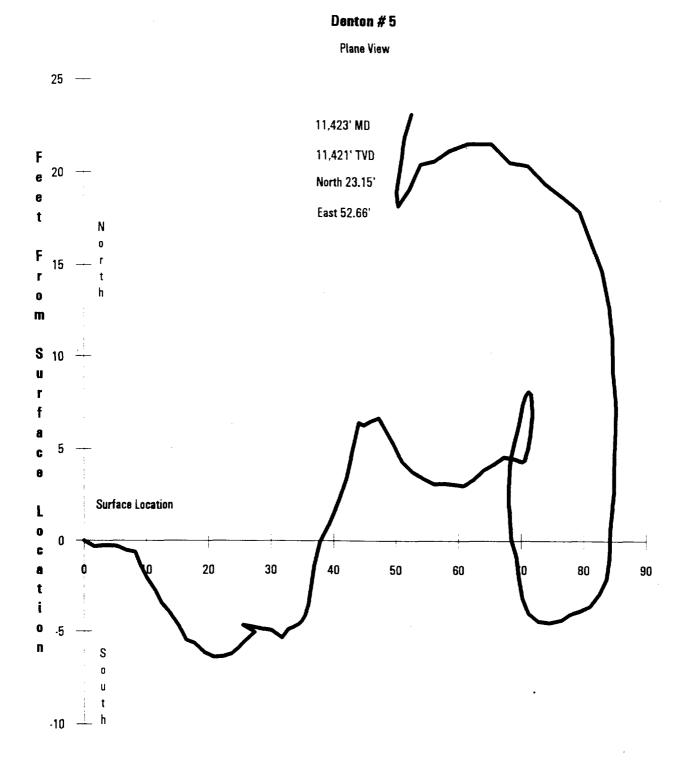

J. M. Denton Lease

Lea County, New Mexico

se sw Sec. 11, T-15-S, R-37-E

J. M. DENTON No. 5 PLAN VIEW

Before The Oil Conservation Division Santa Fe, New Mexico Case No. \_\_\_\_\_\_ Exhibit No. \_\_\_\_\_ Submitted by Marathon Oil Company March 3, 1994