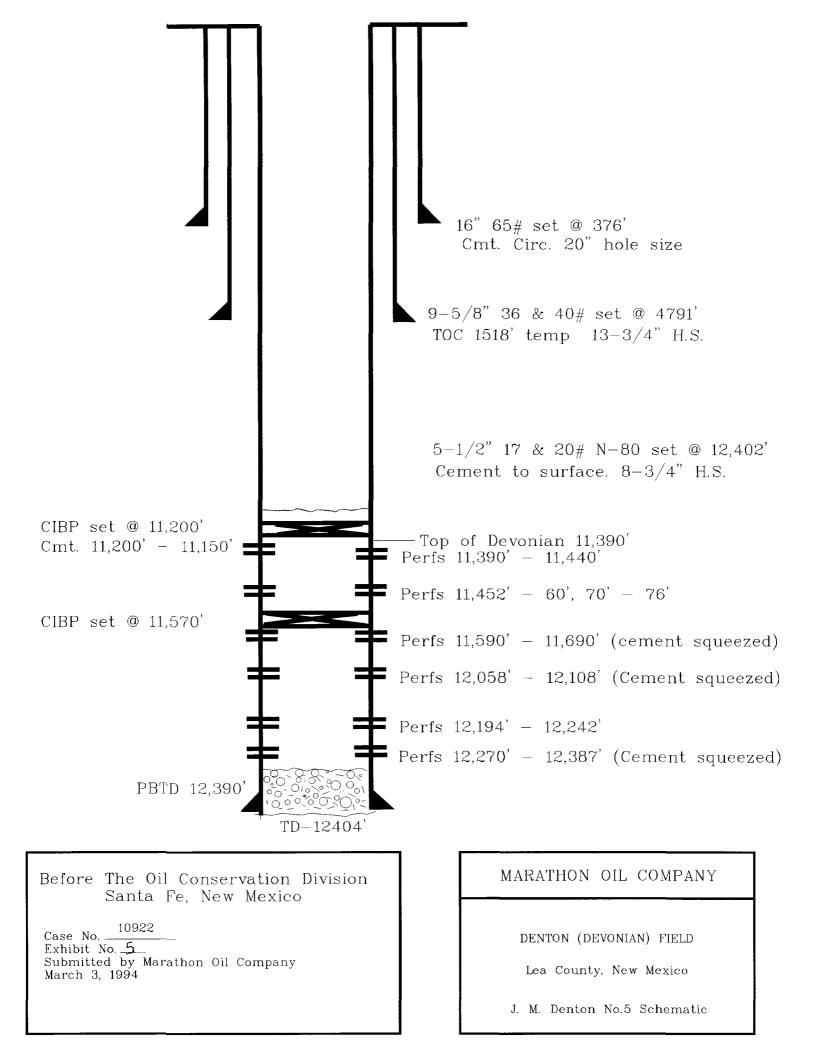

J. M. Denton Lease

Lea County, New Mexico

se sw Sec. 11, T-15-S, R-37-E

J. M. DENTON No. 5 PLAN VIEW

Before The Oil Conservation Division Santa Fe, New Mexico Case No. \_\_\_\_\_\_ Exhibit No. \_\_\_\_\_ Submitted by Marathon Oil Company March 3, 1994