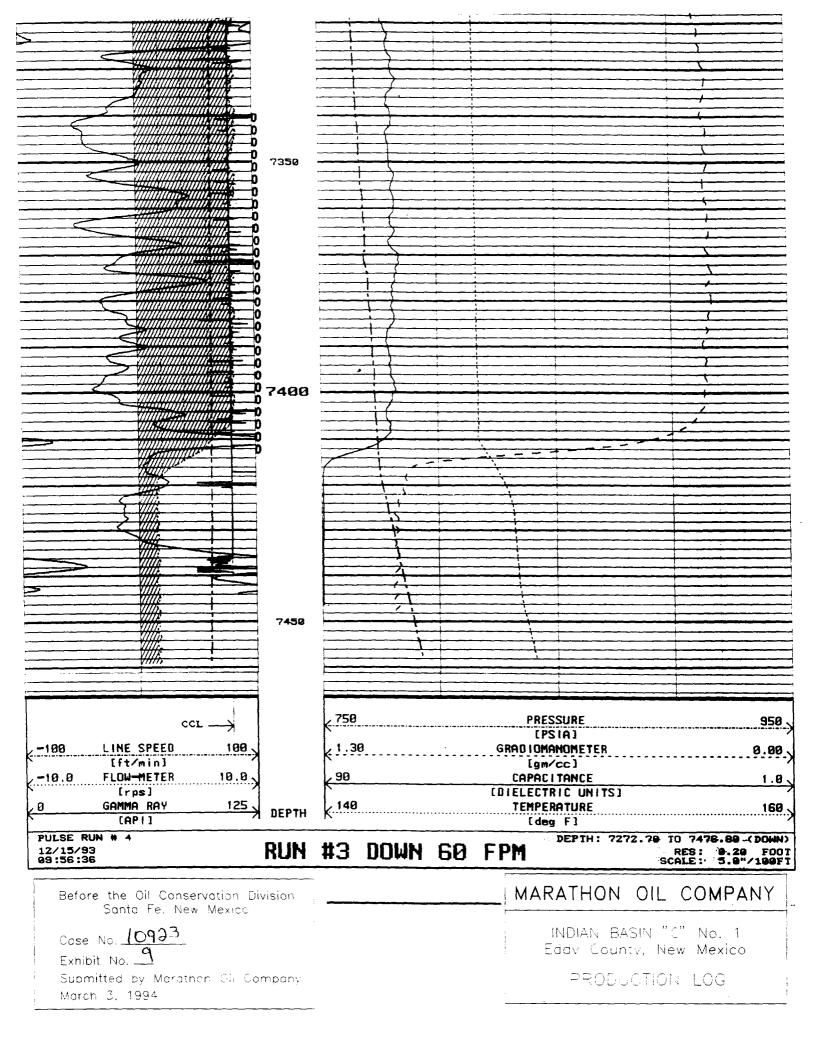

RE: Marathon Oil Company Indian Basin "C" #1 – Proposed Horizontal Well Eddy County, New Mexico

Dear Mr. Kellahin:

Oryx Energy Company confirms its receipt of Marathon Oil Company's application to drill a horizontal well In Section 26 – T21S – R23E of the Indian Basin Field of Eddy County, New Mexico.

As a diagonal offset operator, Oryx Energy Company supports Marathon Oll Company's effort to drill this "experimental" horizontal well.

However, Oryx requests copies of downhole directional surveys at the completion of the well. Also, Oryx requests notification of all future correspondence concerning the granted allowable for this unorthodox gas well.