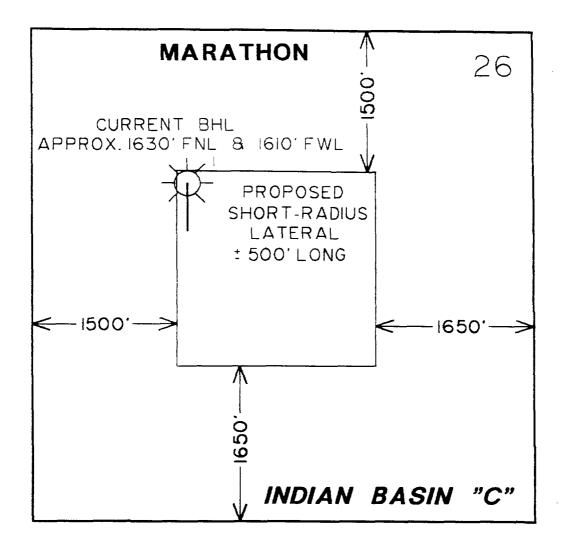

RE: Marathon Oil Company Indian Basin "C" #1 – Proposed Horizontal Well Eddy County, New Mexico

Dear Mr. Kellahin:

Oryx Energy Company confirms its receipt of Marathon Oil Company's application to drill a horizontal well In Section 26 – T21S – R23E of the Indian Basin Field of Eddy County, New Mexico.

As a diagonal offset operator, Oryx Energy Company supports Marathon Oll Company's effort to drill this "experimental" horizontal well.

However, Oryx requests copies of downhole directional surveys at the completion of the well. Also, Oryx requests notification of all future correspondence concerning the granted allowable for this unorthodox gas well.