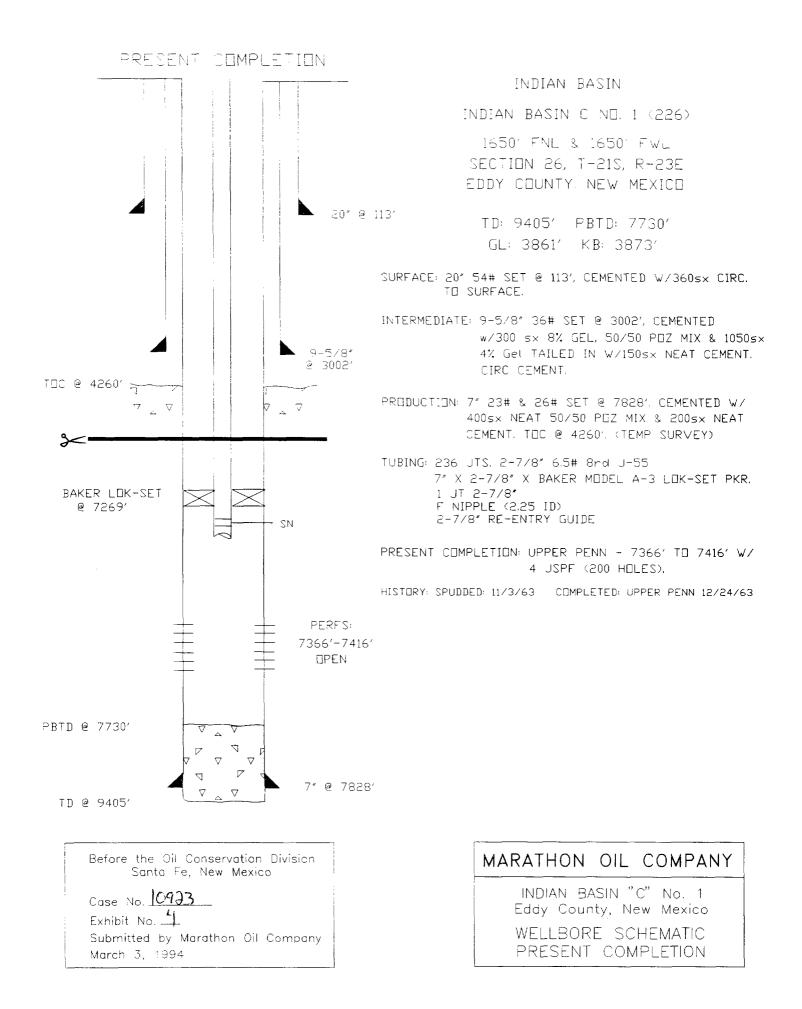

RE: Marathon Oil Company Indian Basin "C" #1 – Proposed Horizontal Well Eddy County, New Mexico

Dear Mr. Kellahin:

Oryx Energy Company confirms its receipt of Marathon Oil Company's application to drill a horizontal well In Section 26 – T21S – R23E of the Indian Basin Field of Eddy County, New Mexico.

As a diagonal offset operator, Oryx Energy Company supports Marathon Oll Company's effort to drill this "experimental" horizontal well.

However, Oryx requests copies of downhole directional surveys at the completion of the well. Also, Oryx requests notification of all future correspondence concerning the granted allowable for this unorthodox gas well.