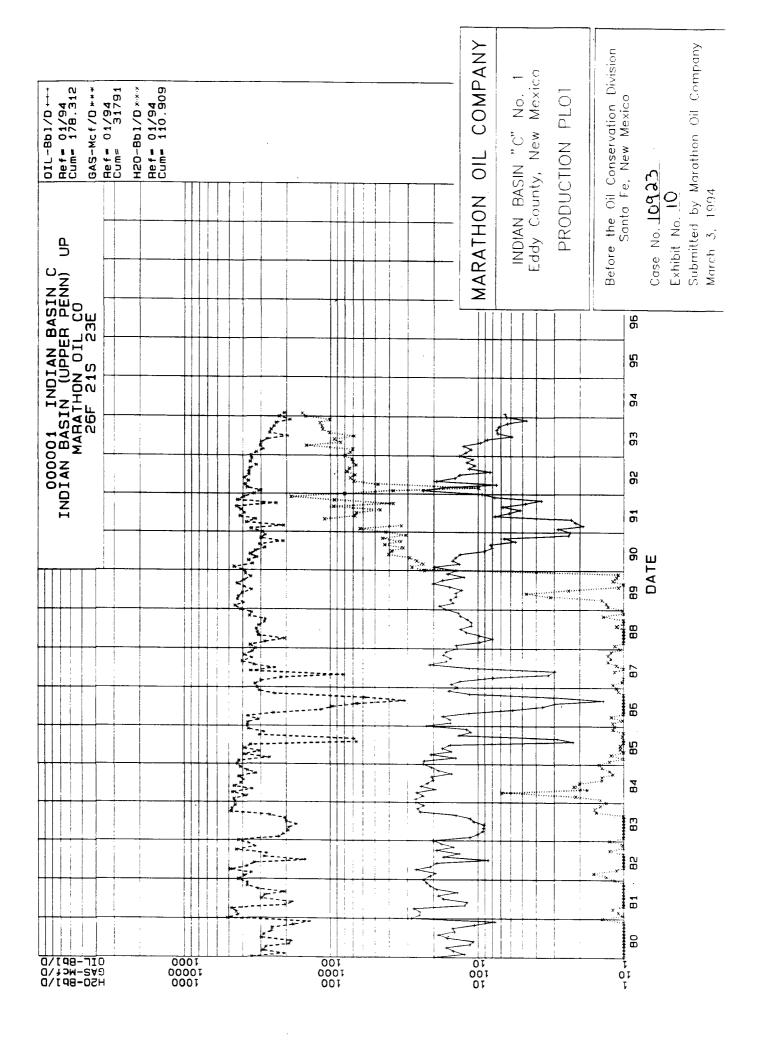

RE: Marathon Oil Company Indian Basin "C" #1 – Proposed Horizontal Well Eddy County, New Mexico

Dear Mr. Kellahin:

Oryx Energy Company confirms its receipt of Marathon Oil Company's application to drill a horizontal well In Section 26 – T21S – R23E of the Indian Basin Field of Eddy County, New Mexico.

As a diagonal offset operator, Oryx Energy Company supports Marathon Oll Company's effort to drill this "experimental" horizontal well.

However, Oryx requests copies of downhole directional surveys at the completion of the well. Also, Oryx requests notification of all future correspondence concerning the granted allowable for this unorthodox gas well.