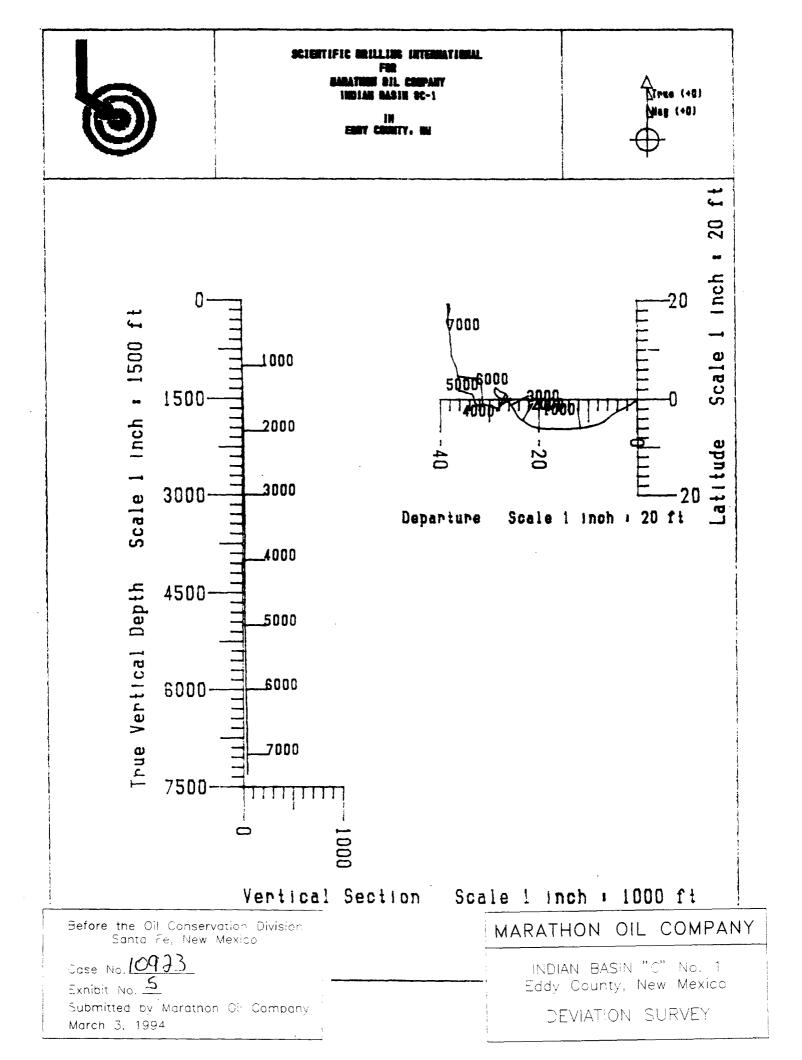

As a diagonal offset operator, Oryx Energy Company supports Marathon Oll Company's effort to drill this "experimental" horizontal well.

However, Oryx requests copies of downhole directional surveys at the completion of the well. Also, Oryx requests notification of all future correspondence concerning the granted allowable for this unorthodox gas well.