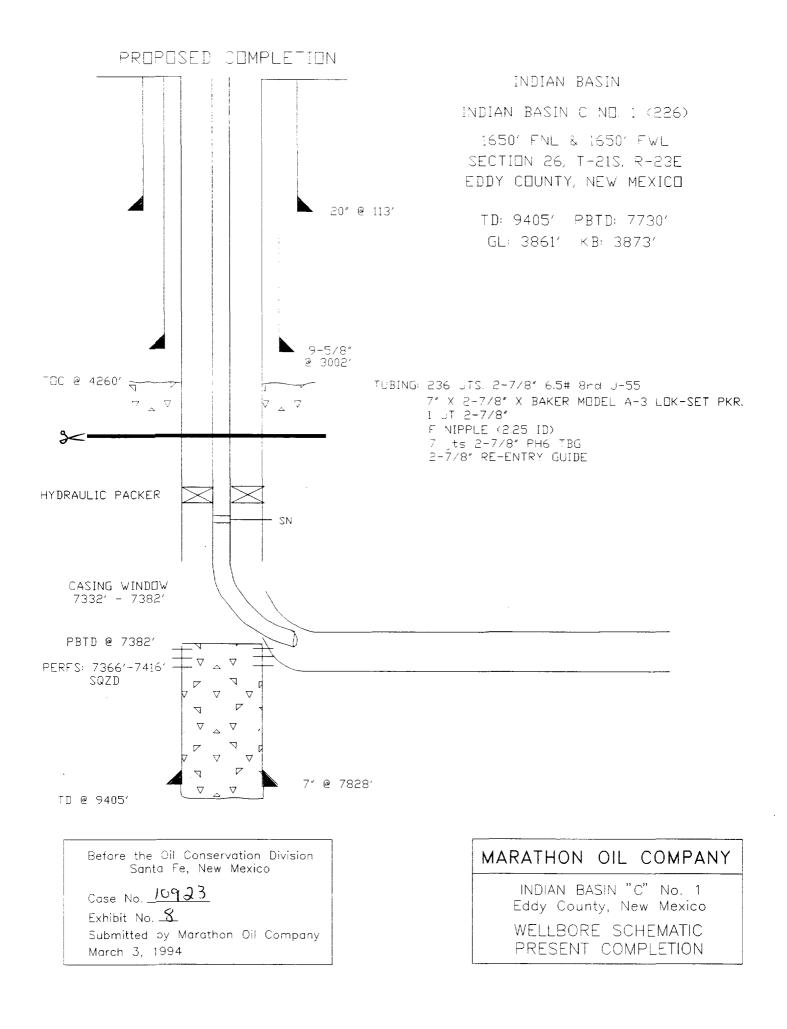

RE: Marathon Oil Company Indian Basin "C" #1 – Proposed Horizontal Well Eddy County, New Mexico

Dear Mr. Kellahin:

Oryx Energy Company confirms its receipt of Marathon Oil Company's application to drill a horizontal well In Section 26 – T21S – R23E of the Indian Basin Field of Eddy County, New Mexico.

As a diagonal offset operator, Oryx Energy Company supports Marathon Oll Company's effort to drill this "experimental" horizontal well.

However, Oryx requests copies of downhole directional surveys at the completion of the well. Also, Oryx requests notification of all future correspondence concerning the granted allowable for this unorthodox gas well.