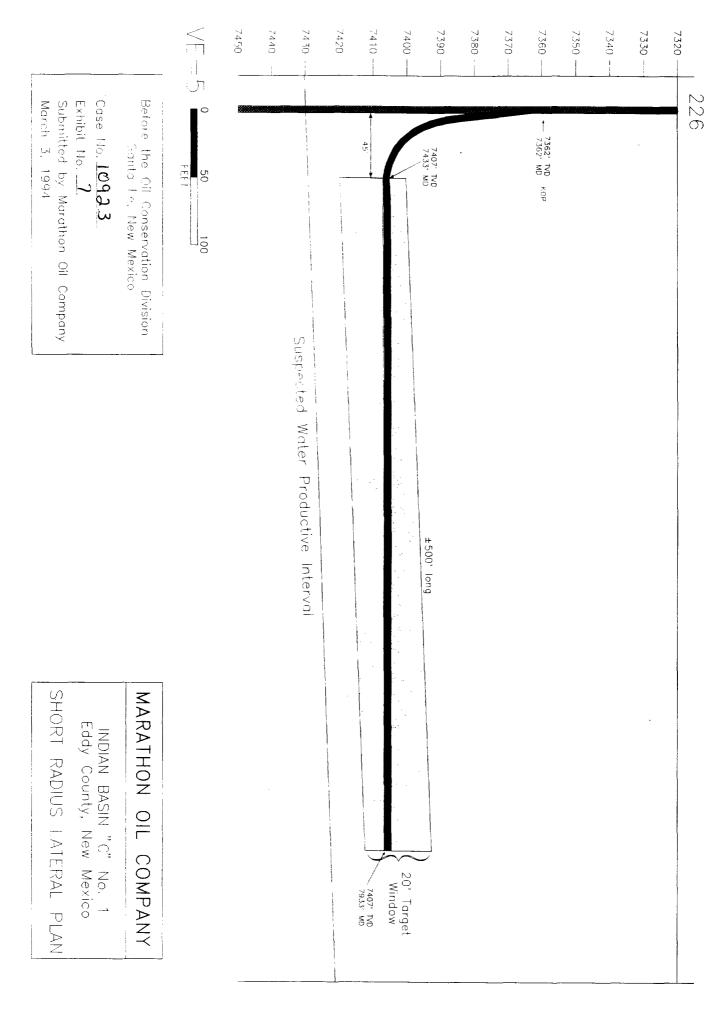

RE: Marathon Oil Company Indian Basin "C" #1 – Proposed Horizontal Well Eddy County, New Mexico

Dear Mr. Kellahin:

Oryx Energy Company confirms its receipt of Marathon Oil Company's application to drill a horizontal well In Section 26 – T21S – R23E of the Indian Basin Field of Eddy County, New Mexico.

As a diagonal offset operator, Oryx Energy Company supports Marathon Oll Company's effort to drill this "experimental" horizontal well.

However, Oryx requests copies of downhole directional surveys at the completion of the well. Also, Oryx requests notification of all future correspondence concerning the granted allowable for this unorthodox gas well.