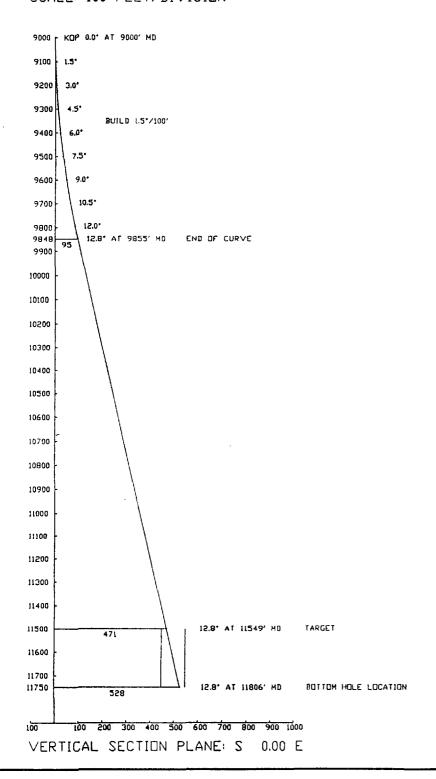

# VERTICAL SECTION SCALE: 100 FEET/DIVISION

HORIZONTAL PLAN SCALE: 50 FEET/DIVISION

STATE OF NEW MEXICO
ENERGY, MINERALS AND NATURAL RESOURCES DEPARTMENT
OIL CONSERVATION DIVISION

IN THE MATTER OF THE HEARING CALLED BY THE OIL CONSERVATION DIVISION FOR THE PURPOSE OF CONSIDERING: CASE NO. 10924