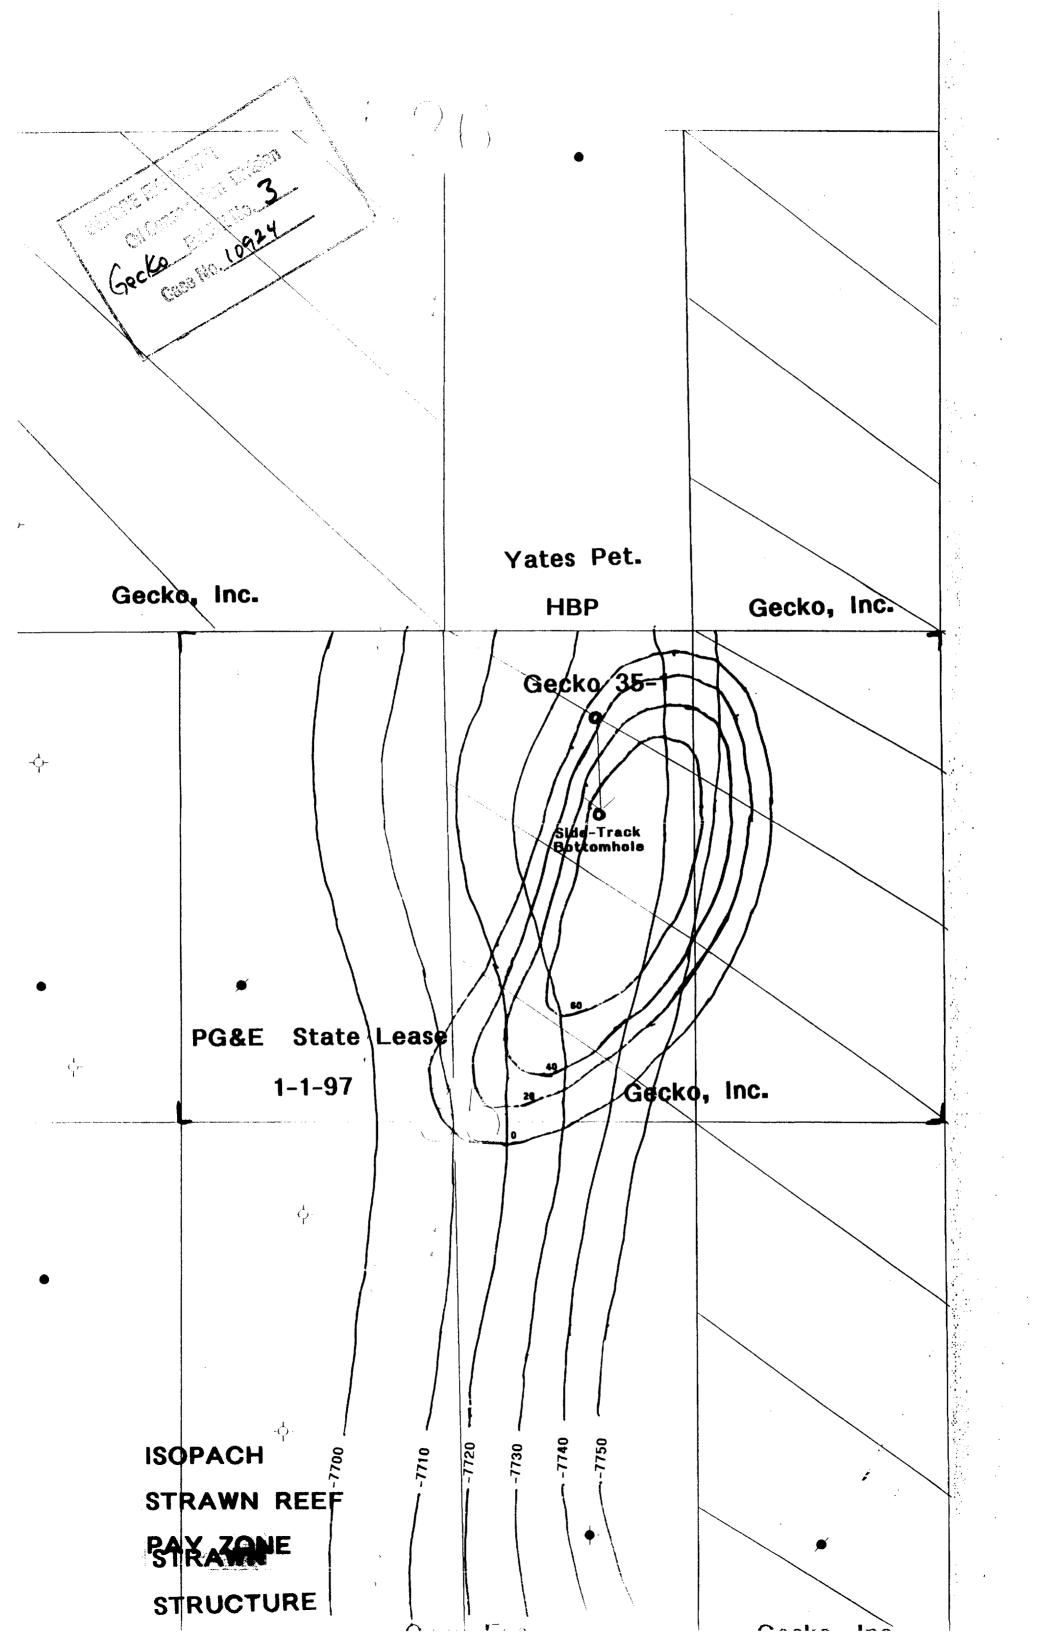

WELL LOCATION AND ACREAGE DEDICATION PLAT All distances must be from the outer boundaries of the Section.

| Operator OFCIA INC                                                                                     | Lease                                                      | Well No.                              |
|--------------------------------------------------------------------------------------------------------|------------------------------------------------------------|---------------------------------------|
| GECKO, INC.                                                                                            | GECKO State -35-                                           | .   1                                 |
| Unit Letter   Section   Township                                                                       | Range County                                               |                                       |
| B 35 T16S                                                                                              | R37E NMPM                                                  | <u>Lea</u>                            |
| Actual Footage Location of Well:                                                                       |                                                            |                                       |
| 434 feet from the North line a                                                                         | nd 1762 feet from the East                                 | line.                                 |
| Ground level Elev. Producing Formation                                                                 | Pool                                                       | Dedicated Acreage:                    |
| 3762 Strawn                                                                                            | Casey (Strawn)                                             | 80 Acres                              |
| 1. Outline the acreage dedicated to the subject well by colored penci                                  | l or hachure marks on the plat below.                      | •                                     |
| 2. If more than one lease is dedicated to the well, outline each and                                   | identify the ownership thereof (both as to working interes | t and royalty).                       |
| 3. If more than one lease of different ownership is dedicated to the unitization, force-pooling, etc.? | well, have the interest of all owners been consolidated by | communitization,                      |
| Yes No If answer is "yes", type of consolidat                                                          |                                                            |                                       |
| If answer is "no", list the owners and tract descriptions which have<br>this form if necessary.)       | e actually been consolidated. (Use reverse side of         |                                       |
| No allowable will be assigned to the well until all interests have be                                  |                                                            | pooling, or otherwise)                |
| or until a non-standard unit, eliminating such interest, has been                                      | approved by the Division.                                  |                                       |
| 1                                                                                                      | OPERAT                                                     | OR CERTIFICATION                      |
| D C///                                                                                                 | /////////// I hereby                                       | certify that the information          |
|                                                                                                        |                                                            | ein is true and complete to the       |
| 877'                                                                                                   | Surface Libration best of my ki                            | nowiedge and belief.                  |
|                                                                                                        | Signature                                                  | 2-12                                  |
|                                                                                                        | Signature                                                  | 1 Same                                |
| 1                                                                                                      | 1762' Printed Nam                                          | 10                                    |
|                                                                                                        | Proposed Bottom #ole Location Steve L.                     | Thomson                               |
|                                                                                                        | Position                                                   |                                       |
| . El F                                                                                                 | H Presiden                                                 | t                                     |
|                                                                                                        | Company                                                    |                                       |
| -                                                                                                      | ĞECKO, I                                                   | nc.                                   |
|                                                                                                        | Date                                                       | 21 1007                               |
|                                                                                                        | January                                                    | 31, 1994                              |
|                                                                                                        | SURVEY                                                     | OR CERTIFICATION                      |
| 1                                                                                                      | / hereby cer                                               | tify that the well location           |
| L ' K                                                                                                  | snown on the                                               | his plat was plotted from field       |
|                                                                                                        | 1                                                          | tual surveys made by me or            |
|                                                                                                        |                                                            | upervision, and that the same         |
|                                                                                                        | knowledge a                                                | correct to the best of my             |
| MANNER                                                                                                 | Data Surray                                                |                                       |
| T DEEDBE EXAMINED                                                                                      | Date Survey                                                | 10-20 <b>-</b> 93                     |
| BEI OF MICH DE                                                                                         | WEGO:                                                      | · · · · · · · · · · · · · · · · · · · |
| M   Oil Conscion                                                                                       | Signature & Professional                                   | Surveyor                              |
| Exhibit NO                                                                                             | Professionar                                               | THIFORD                               |
| Gocko Jamas                                                                                            | 24                                                         | W MEXICO                              |
| 17 NO. LOS                                                                                             |                                                            |                                       |
| BEFORE EXAMINER  Oil Conservation D  Gecku Exhibit No  Casa No.1 09                                    |                                                            | 10324                                 |
|                                                                                                        | Certificate N                                              |                                       |
|                                                                                                        | 11 \&\                                                     | 303/24                                |
|                                                                                                        | AU.                                                        | ESSIONAL THE SZ-                      |
| 0 330 660 990 1320 1650 1980 2310 2640 2000                                                            | 1500 1000 500 0                                            | OSIUNA                                |
| 9 Miles SE of Lovington                                                                                | , New Mexico. File                                         | NoA-0300                              |

Based on regional models and correlations, the GECKO #35-1 well was drilled on the flank of a sizable algal mound. The crest of the reef is probably no more than 500-600' away from the wellbore, probably in a southerly direction.

Casa No. 10924

GECKO, INCORPORATED GECKO STATE 35 #1 LEA COUNTY, NEW MEXICO