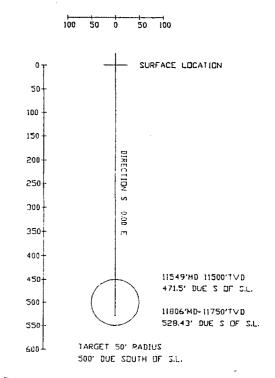

# VERTICAL SECTION SCALE: 100 FEET/DIVISION

HORIZONTAL PLAN SCALE: 50 FEET/DIVISION

STATE OF NEW MEXICO
ENERGY, MINERALS AND NATURAL RESOURCES DEPARTMENT
OIL CONSERVATION DIVISION

IN THE MATTER OF THE HEARING CALLED BY THE OIL CONSERVATION DIVISION FOR THE PURPOSE OF CONSIDERING: CASE NO. 10924