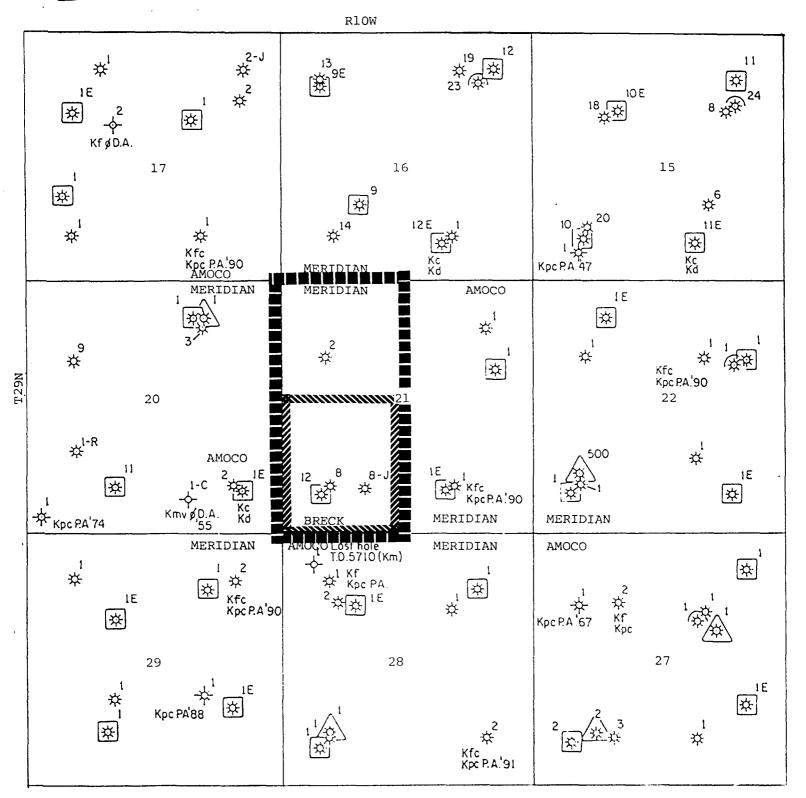

EXHIBIT #1 A FRUITLAND Kſ OFFSET WELLS AND OPERATORS PICTURED CLIFFS Kpc 茶 Exhibits 1 through 5 Complete Set **\*** MESAVERDE Km **X** DAKOTA Κd Rlow \_2 ☆ 2 Kgl PA 66 33 34 35 13 AMOCO AMOCO MERIDIAN MERIDIAN AMOCO 3 ..... ∯-J \* 3 举 4 2 . ₩ 茶 ΙE 举 \* Kfc Kpc PA:90 MERIDIAN Kfmn \$ 0.4.57 AMOCO AMOCO Kfc Kpc PA 90 9 10 11 2-R