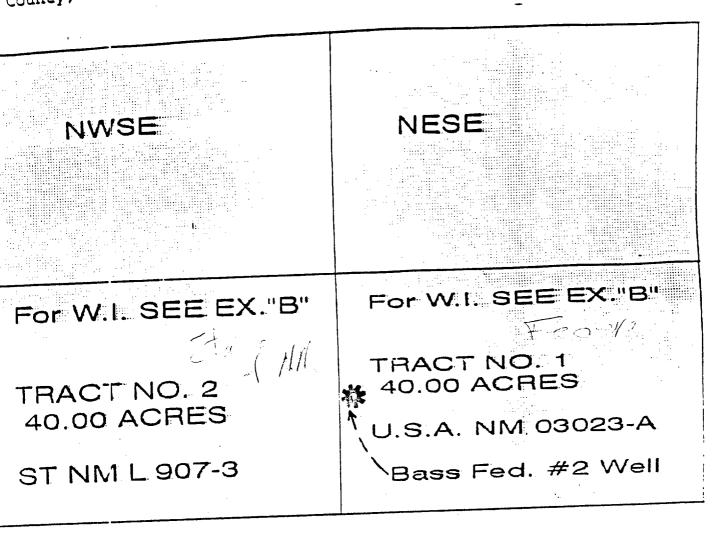

To Communitization Agreement dated September 29, 1993. Plat of Communitization area covering S%SE% of Section 30, Township 20 South, Range 33 East, NMPM, Delaware Formation, Lea County, New Mexico.

NOTE: Said spacing unit comprises 80.00 acres M/L

DESCRIPTION OF LEASES COMMITTED

TRACT NO. 1

LEASE Serial No.: U.S.A. NM 03023-A

LEASE DATE: May 1, 1952

LEASE TERM: Five years plus extension and as long thereafter.

LESSORS: United States of America

ORIGINAL LESSEE: Howard W. Jennings

PRESENT LESSEE: Texaco Inc. (Record Title)

Description of Land Committed: SE%SE%

Township 20 South, Range 33 East, Section 30

NUMBER OF ACRES: 40.00 gross and 40.00 net acres

BASIC ROYALTY: 12.50%

NAME AND PERCENT OF ORRI CWNERS: Howard W. Jennings 2.00% of 8/3ths and Pauline V. Trigg 1.50% of 3/8ths

TRACT NO. 2

LEASE SERIAL NO.: ST NM L 907-3 LEASE DATE: May 21, 1968 LEASE TERM: Five years plus extension and as long thereafter. State of New Mexico LESSORS: Lesses on effective date of Agreement if different from present lessee: N/A. PRESENT LESSEE: Hallwood Consolidated Partners, L.P. EM Nominee Partnership Company G Oil L.P. Fritz Oil L.P. Therese Gadomski Robert M. Beren Sheldon K. Beren Description of Land Committed: SW4SE4 Township 20 South, Range 33 East, Section 30 NUMBER OF ACRES: 40.00 gross and 40.00 net acres POOLING Clause: No BASIC ROYALTY: 12.50% NAME AND PERCENT OF ORRI OWNERS: Sol WEST III 4/5 of 5.00% and Michael Shearn 1/5 of 5.00%