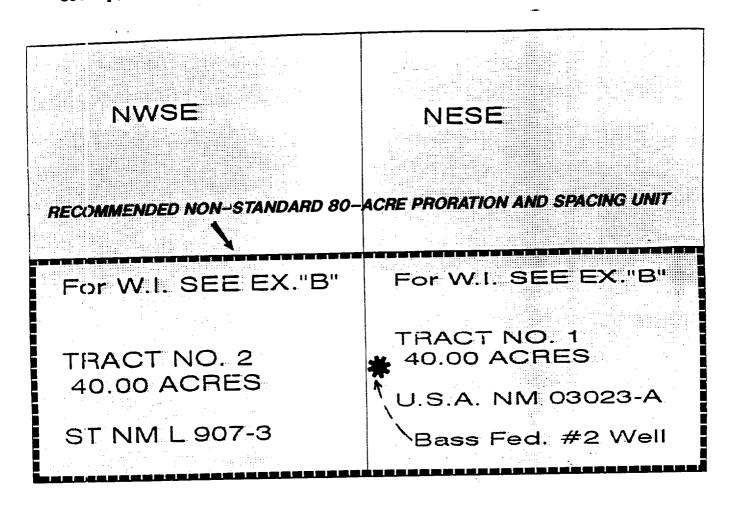

To Communitization Agreement dated September 29, 1993. Plat of Communitization area covering S%SE% of Section 30, Township 20 South, Range 33 East, NMPM, Delaware Formation, Lea County, New Mexico.

NOTE: Said spacing unit comprises 80.00 acres M/L

DESCRIPTION OF LEASES COMMITTED

TRACT NO. 1

LEASE Serial No.: U.S.A. NM 03023-A

LEASE DATE: May 1, 1952

LEASE TERM: Five years plus extension and as long thereafter.

LESSORS: United States of America

ORIGINAL LESSEE: Howard W. Jennings

PRESENT LESSEE: Texaco Inc. (Record Title)

Description of Land Committed: SE%SE%

Township 20 South, Range 33 East, Section 30

NUMBER OF ACRES: 40.00 gross and 40.00 net acres

BASIC ROYALTY: 12.50%

NAME AND PERCENT OF ORRI CWNERS: Howard W. Jennings 2.00% of 8/3ths and Pauline V. Trigg 1.50% of 3/8ths

TRACT NO. 2

LEASE SERIAL NO.: ST NM L 907-3 LEASE DATE: May 21, 1968 LEASE TERM: Five years plus extension and as long thereafter. State of New Mexico LESSORS: Lesses on effective date of Agreement if different from present lessee: N/A. PRESENT LESSEE: Hallwood Consolidated Partners, L.P. EM Nominee Partnership Company G Oil L.P. Fritz Oil L.P. Therese Gadomski Robert M. Beren Sheldon K. Beren Description of Land Committed: SW4SE4 Township 20 South, Range 33 East, Section 30 NUMBER OF ACRES: 40.00 gross and 40.00 net acres POOLING Clause: No BASIC ROYALTY: 12.50% NAME AND PERCENT OF ORRI OWNERS: Sol WEST III 4/5 of 5.00% and Michael Shearn 1/5 of 5.00%