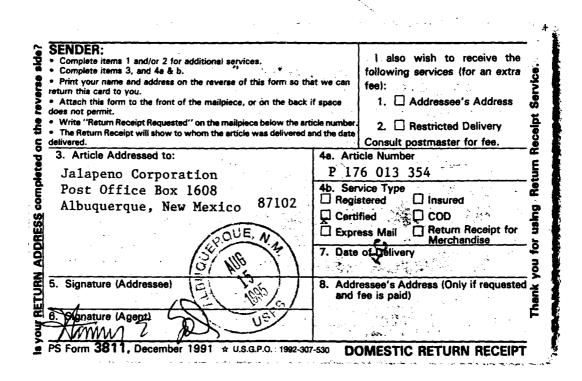

ly 26, 1994, respectively, the Oil Conservation Division is reopening Cases Nos. 10793, 10981, and 11004 in order for Yates Petroleum Corporation, the applicant in said cases, to appear and present the geologic and engineering data it has acquired from its pilot infill drilling program in the Pecos Slope-Abo Gas Pool in Chaves County, New Mexico, and make recommendations to the Division concerning amendments, if any are applicable, to the rules which currently govern said Pecos Slope-Abo Gas Pool.

This case will be heard before an examiner on August 24, 1995, at the Oil Conservation Division Hearing Room, 2040 S. Pacheco, Santa Fe, New Mexico, at 8:15 a.m. A copy of the advertisement for this hearing is enclosed.

Sincerely,

Florene hlavidson

2.5.

Florene Davidson OC Staff Specialist



| 3<br>PS Form<br>PS FOR<br>PS FOR<br>P | BU, & Fees<br>Postmark or Date | Return<br>Date, a | 1991 Return Receipt Showing<br>to Whom & Date Delivered | <b>7</b> | Special Delivery Fee | Certified Fee | r vstalge | ate and 710 C | Jalapeno Corpo<br>Street and No Post Office B | No Insurance (<br>Sent In<br>Sent In                                             |
|---------------------------------------------------------------------------------------------------------------------------------------------------------------------------------------------------------------------------------------------------------------------------------------------------------------------------------------------------------------------------------------------------------------------------------------------------