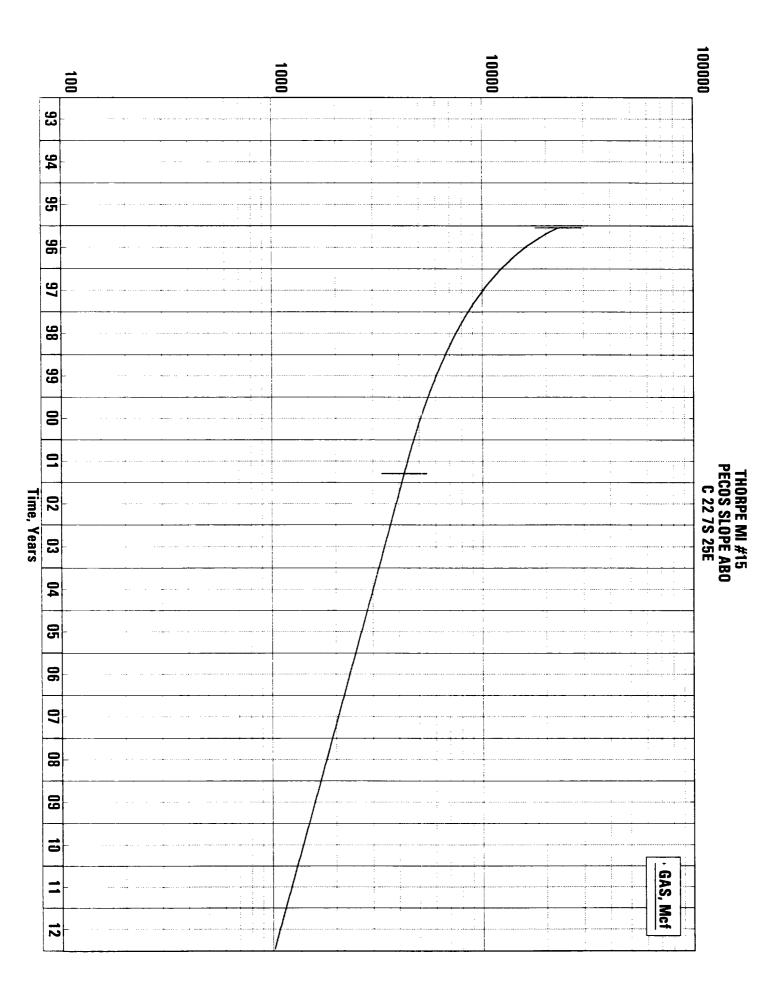

| Lease Name and Well No.                                                           | S-T-R     | Corrected Footage Location | Unit |
|-----------------------------------------------------------------------------------|-----------|----------------------------|------|
| Hansel "ANH" Federal Com.<br>No. 1                                                | 7-6S-26E  | 2110' FNL - 940' FEL       | Н    |
| Thorpe "MI" Federal Com.<br>No. 14 (to replace the Thorpe<br>"MI" Federal No. 15) | 15-78-25E | 1980' FNL - 850' FWL       | Е    |
| Leeman "OC" Federal No. 5                                                         | 18-7S-26E | 2310' FSL - 2130' FEL      | J    |