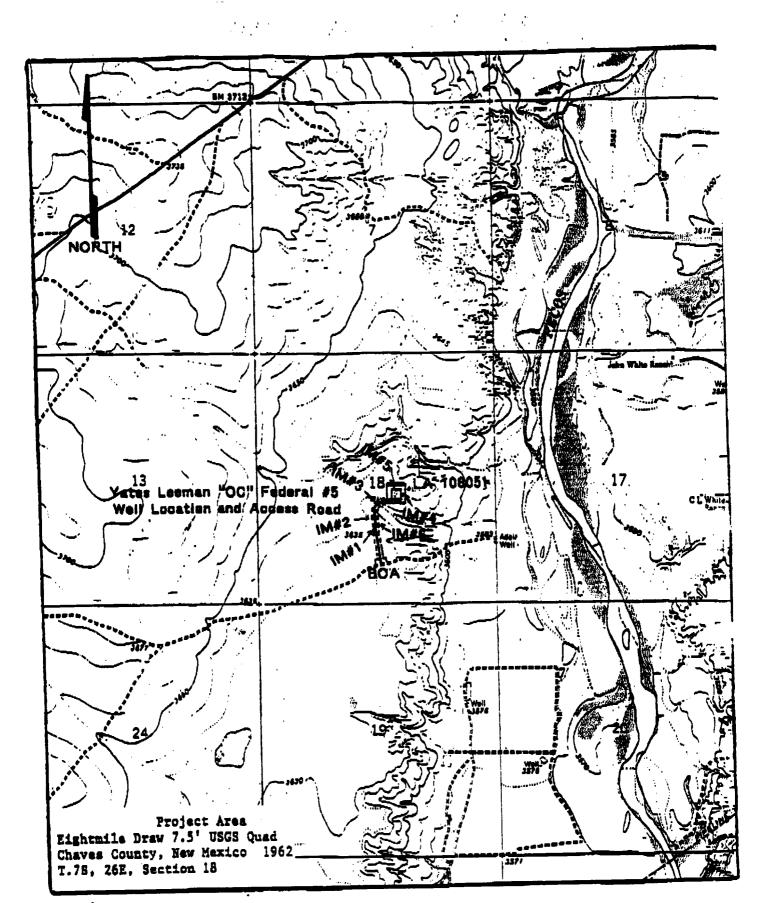

| Lease Name and Well No.                                                           | S-T-R     | Corrected Footage Location | Unit |
|-----------------------------------------------------------------------------------|-----------|----------------------------|------|
| Hansel "ANH" Federal Com.<br>No. 1                                                | 7-6S-26E  | 2110' FNL - 940' FEL       | Н    |
| Thorpe "MI" Federal Com.<br>No. 14 (to replace the Thorpe<br>"MI" Federal No. 15) | 15-78-25E | 1980' FNL - 850' FWL       | Е    |
| Leeman "OC" Federal No. 5                                                         | 18-7S-26E | 2310' FSL - 2130' FEL      | J    |