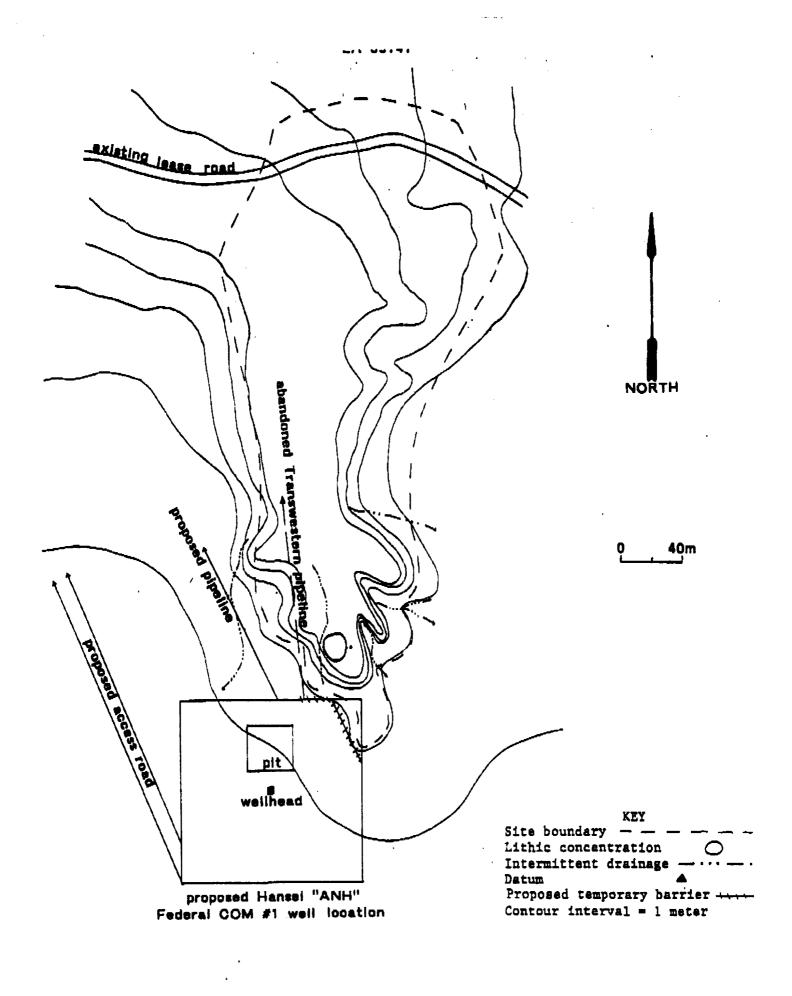

An unorthodox location for this well was previously approved by Division Order No. R-9976-A at 2110 feet from the North line and 790 feet from the East line of said Section 7. However, this location must be moved 150 feet to the East due to the discovery of an archaeological site. This archaeological site is identified on a plat on page 7 of the Technological Report No. 94-SAS1-088(a)S dated October 19, 1994 prepared by Southwest Archaeological Services, Inc. A copy of this page is attached hereto as Exhibit A. William J. LeMay, Director Oil Conservation Division New Mexico Department of Energy, Minerals and Natural Resources March 10, 1995 Page 2

Yates Petroleum Corporation operates all offsetting tracts affected by this unorthodox location. Attached hereto as Exhibit B is a plat showing the ownership of all leases offsetting the same unit for which the unorthodox location is sought and all wells completed thereon. Also enclosed is a copy of OCD Form C-102 which shows the survey location for this well.