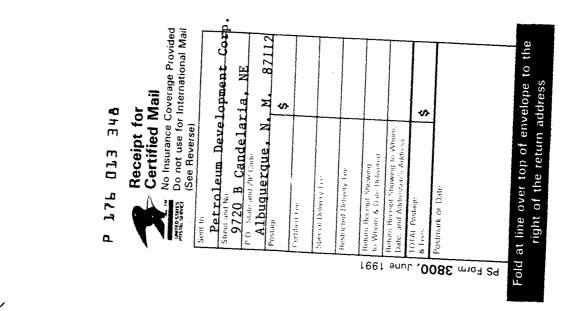

uly 26, 1994, respectively, the Oil Conservation Division is reopening Cases Nos. 10793, 10981, and 11004 in order for Yates Petroleum Corporation, the applicant in said cases, to appear and present the geologic and engineering data it has acquired from its pilot infill drilling program in the Pecos Slope-Abo Gas Pool in Chaves County, New Mexico, and make recommendations to the Division concerning amendments, if any are applicable, to the rules which currently govern said Pecos Slope-Abo Gas Pool.

This case will be heard before an examiner on August 24, 1995, at the Oil Conservation Division Hearing Room, 2040 S. Pacheco, Santa Fe, New Mexico, at 8:15 a.m. A copy of the advertisement for this hearing is enclosed.

Sincerely,

rene blavidson

. ..

Florene Davidson OC Staff Specialist





# NEW MEXICO ENERGY, MINERALS AND NATURAL RESOURCES DEPARTMENT

August 4, 1995

Read & Stevens Inc.. Post Office Box 1518 Roswell, New Mexico 88202-1518

Gentlemen:

In accordance with the provisions of Division Orders Nos. R-9976 and R-9976-A entered on September 24, 1993, and July 26, 1994, respectively, the Oil Conservation Division is reopening Cases Nos. 10793, 10981, and 11004 in order for Yates Petroleum Corporation, the applicant in said cases, to appear and present the geologic and engineering data it has acquired from its pilot infill drilling program in the Pecos Slope-Abo Gas Pool in Chaves County, New Mexico, and make recommendations to the Division concerning amendments, if any are applicable, to the rules which currently govern said Pecos Slope-Abo Gas Pool.

This case wil