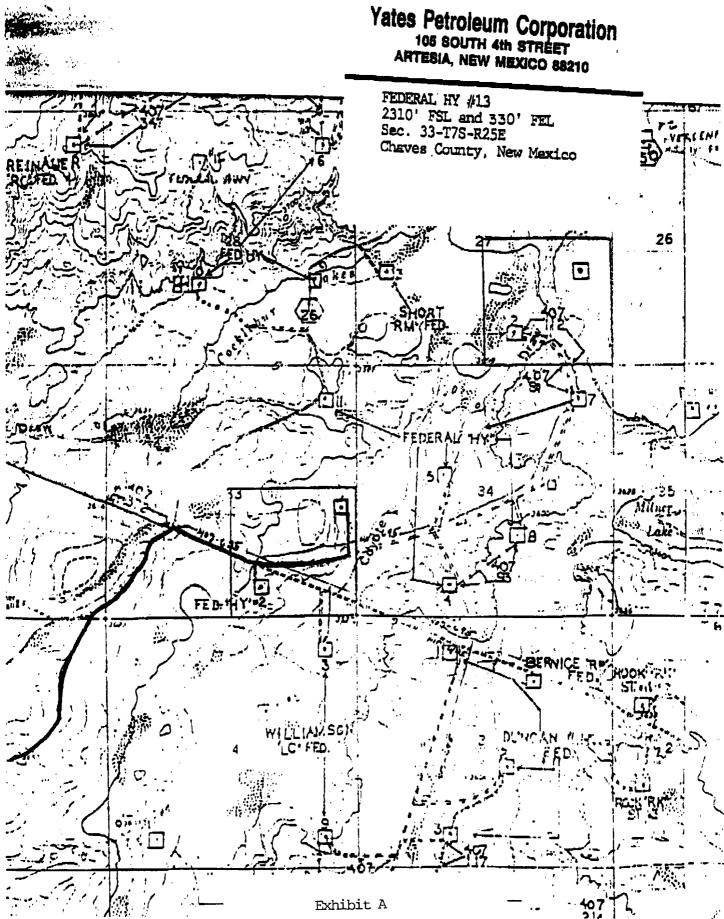

An unorthodox location for this well was previously approved by Division Order No. R-9976-A at 2110 feet from the North line and 790 feet from the East line of said Section 7. However, this location must be moved 150 feet to the East due to the discovery of an archaeological site. This archaeological site is identified on a plat on page 7 of the Technological Report No. 94-SAS1-088(a)S dated October 19, 1994 prepared by Southwest Archaeological Services, Inc. A copy of this page is attached hereto as Exhibit A. William J. LeMay, Director Oil Conservation Division New Mexico Department of Energy, Minerals and Natural Resources March 10, 1995 Page 2

Yates Petroleum Corporation operates all offsetting tracts affected by this unorthodox location. Attached hereto as Exhibit B is a plat showing the ownership of all leases offsetting the same unit for which the unorthodox location is sought and all wells completed thereon. Also enclosed is a copy of OCD Form C-102 which shows the survey location for this well.