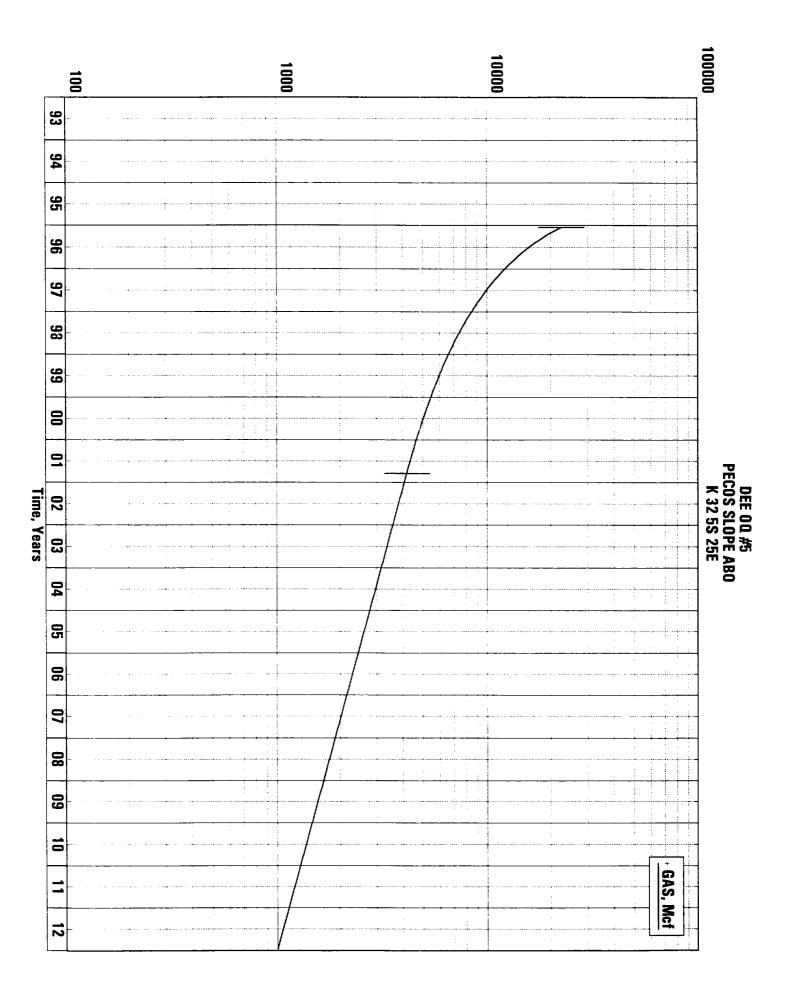

| Lease Name and Well No.                                                           | S-T-R     | Corrected Footage Location | Unit |
|-----------------------------------------------------------------------------------|-----------|----------------------------|------|
| Hansel "ANH" Federal Com.<br>No. 1                                                | 7-6S-26E  | 2110' FNL - 940' FEL       | Н    |
| Thorpe "MI" Federal Com.<br>No. 14 (to replace the Thorpe<br>"MI" Federal No. 15) | 15-78-25E | 1980' FNL - 850' FWL       | Е    |
| Leeman "OC" Federal No. 5                                                         | 18-7S-26E | 2310' FSL - 2130' FEL      | J    |