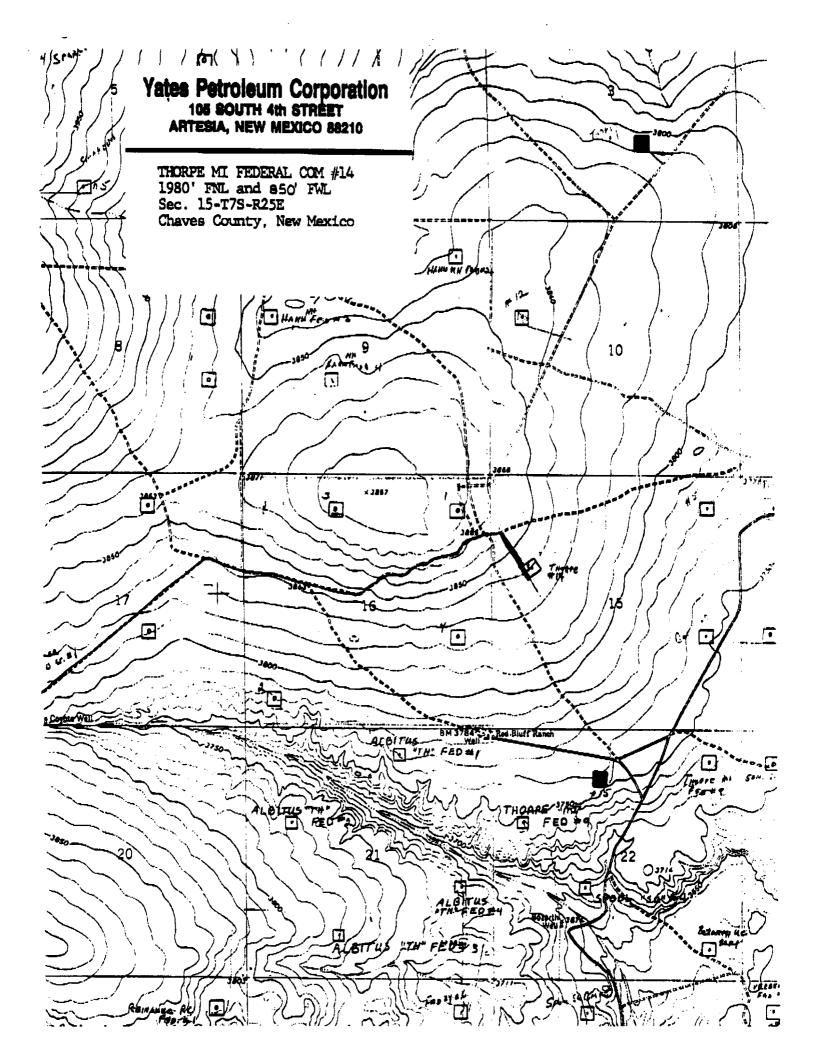

| Lease Name and Well No.                                                           | S-T-R     | Corrected Footage Location | Unit |
|-----------------------------------------------------------------------------------|-----------|----------------------------|------|
| Hansel "ANH" Federal Com.<br>No. 1                                                | 7-6S-26E  | 2110' FNL - 940' FEL       | Н    |
| Thorpe "MI" Federal Com.<br>No. 14 (to replace the Thorpe<br>"MI" Federal No. 15) | 15-78-25E | 1980' FNL - 850' FWL       | Е    |
| Leeman "OC" Federal No. 5                                                         | 18-7S-26E | 2310' FSL - 2130' FEL      | J    |