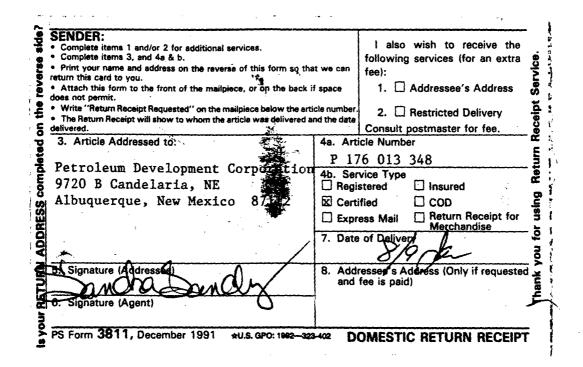

July 26, 1994, respectively, the Oil Conservation Division is reopening Cases Nos. 10793, 10981, and 11004 in order for Yates Petroleum Corporation, the applicant in said cases, to appear and present the geologic and engineering data it has acquired from its pilot infill drilling program in the Pecos Slope-Abo Gas Pool in Chaves County, New Mexico, and make recommendations to the Division concerning amendments, if any are applicable, to the rules which currently govern said Pecos Slope-Abo Gas Pool.

This case will be heard before an examiner on August 24, 1995, at the Oil Conservation Division Hearing Room, 2040 S. Pacheco, Santa Fe, New Mexico, at 8:15 a.m. A copy of the advertisement for this hearing is enclosed.

Sincerely,

rene blavidson

. ..

Florene Davidson OC Staff Specialist





# NEW MEXICO ENERGY, MINERALS AND NATURAL RESOURCES DEPARTMENT

August 4, 1995

Read & Stevens Inc.. Post Office Box 1518 Roswell, New Mexico 88202-1518

Gentlemen:

In accordance with the provisions of Division Orders Nos. R-9976 and R-9976-A entered on September 24, 1993, and July 26, 1994, respectively, the Oil Conservation Division is reopening Cases Nos. 10793, 10981, and 11004 in order for Yates Petroleum Corporation, the applicant in said cases, to appear and present the geologic and engineering data it has acquired from its pilot infill drilling program in the Pecos Slope-Abo Gas Pool in Chaves County, New Mexico, and make recommendations to the Division concerning amendments, if any are applicable, to the rules which currently govern said Pecos Slope-Abo Gas Pool.

This case w