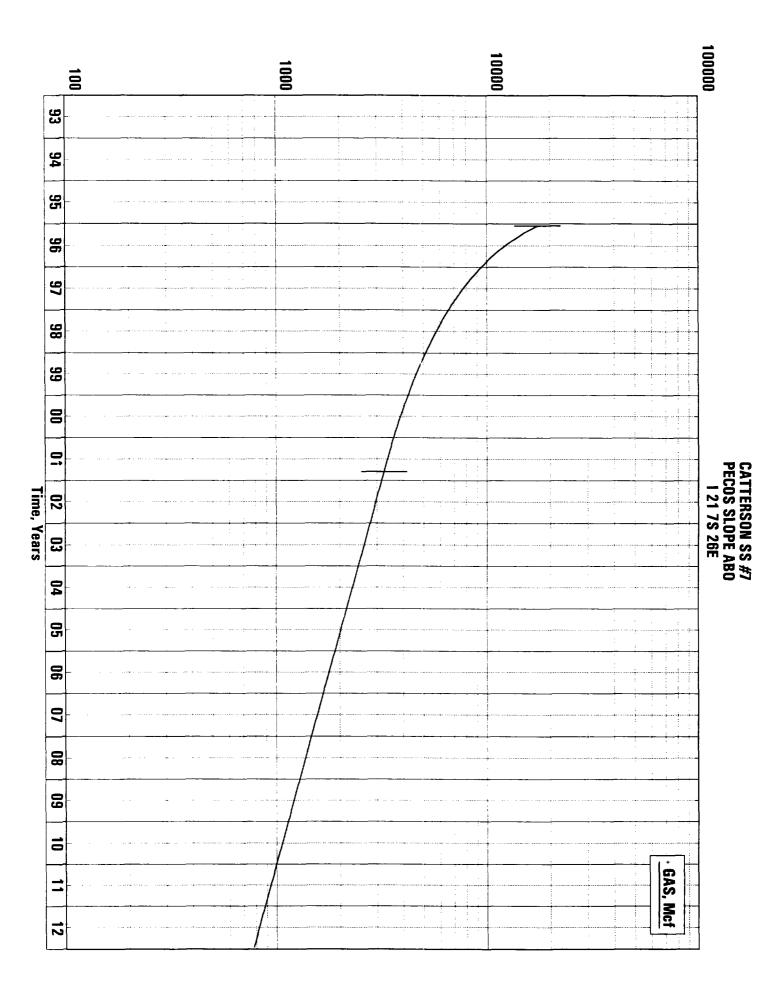

1

105 500 TH FOURTH STREET ARTEISIA, NEW MEXICO88210 (ELEPHONE (505) 749-1471

June 6, 1994

Merit Energy Company 12222 Merit Drive, Suite 1500 Dallas, Texas 75251

ile 160 11N

Attention: Jean Ann Dobbs

Re. Unorthodox Location -Catterson SS Fed. #7 Township 7 South, Range 26 East Section 21 SE/4 Chaves County, New Mexico

Gentlemen:

Yates Petroleum Corporation has filed an application to the Oil Conservation Division for approval of an unorthodex location. This letter is to serve as official notice that it is the intent of Yates Petroleum Corporation to complete a well drilled 2310° FSL and 790° FEU of Section 21 Township 7 South, Range 26 East, N.M.P.M., Chaves County, New Mexico in the Also Formation. This well is an offset to a Merit Energy Company lease.

| Lease Name and Well No.                                                           | S-T-R     | Corrected Footage Location | Unit |
|-----------------------------------------------------------------------------------|-----------|----------------------------|------|
| Hansel "ANH" Federal Com.<br>No. 1                                                | 7-6S-26E  | 2110' FNL - 940' FEL       | Н    |
| Thorpe "MI" Federal Com.<br>No. 14 (to replace the Thorpe<br>"MI" Federal No. 15) | 15-78-25E | 1980' FNL - 850' FWL       | Е    |
| Leeman "OC" Federal No. 5                                                         | 18-7S-26E | 2310' FSL - 2130' FEL      | J    |