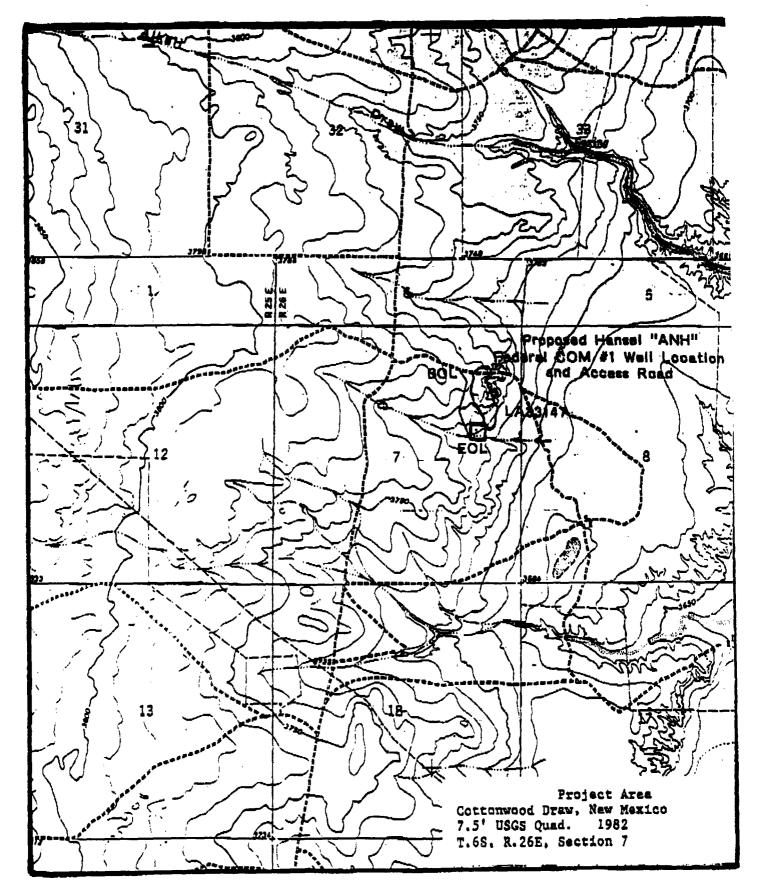

## RECEIVED

MAR 1 0 1995

**Oil Conservation Division** 

Attn: Michael E. Stogner, Chief Engineer

Re: Application of Yates Petroleum Corporation for Administrative Approval of an Unorthodox Gas well Location for its Hansel "ANH" Federal Com No. 1 Well, located 2110 feet from the North line and 940 feet from the East line of Section 7, Township 6 South, Range 26 East, N.M.P.M., Chaves County, New Mexico

Gentlemen:

Yates Petroleum Corporation hereby requests administrative approval of an unorthodox gas well location for its Hansel "ANH" Federal Com No. 1 Well in the Pecos Slope-Abo Gas Pool at a point 2110 feet from the North line and 940 feet from the East line of Section 7, Township 6 South, Range 26 East, N.M.P.M., Chaves County, New Mexico. The SE/4 NE/4 of Section 7 is dedicated to the well.

Yates Petroleum Corporation operates all offsetting tracts affected by this unorthodox location. Attached hereto as Exhibit B is a plat showing the ownership of all leases offsetting the same unit for which the unorthodox location is sought and all wells completed thereon. Also enclosed is a copy of OCD Form C-102 which shows the survey location for this well.