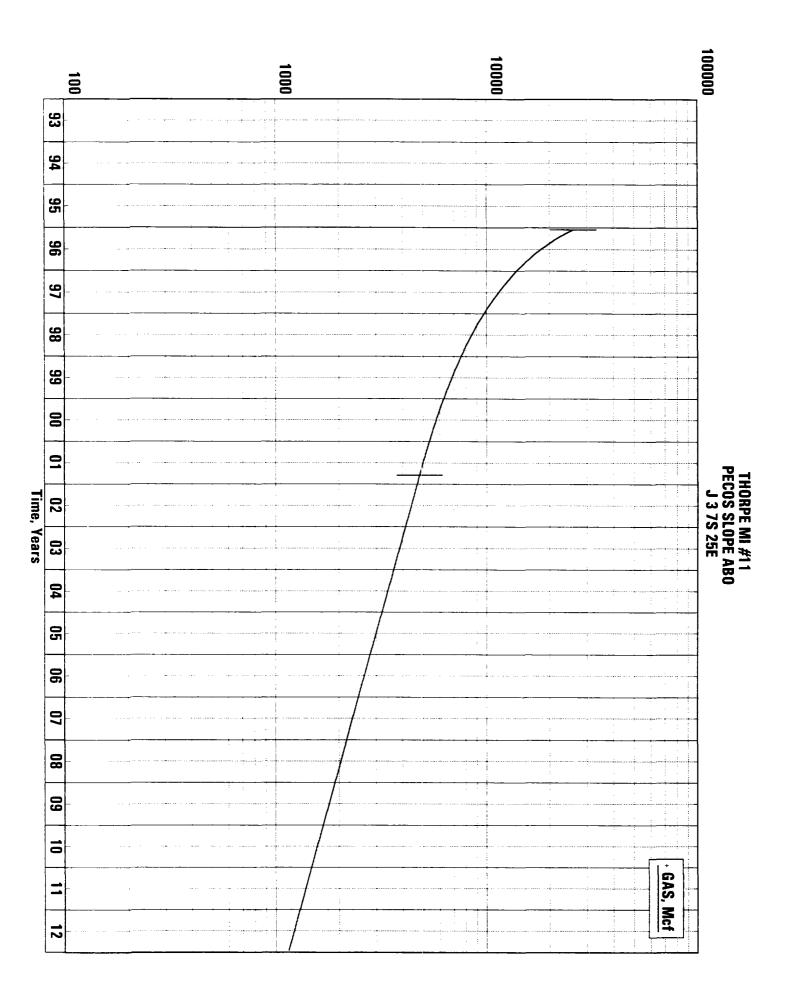

|            |                                           |
|             | 10 |                                         |                                       |                                       |                                       |            |                                           |
|             | =  |                                         | _ !<br>                               | ······                                | <br> <br>                             | • GAS, Mcf |                                           |
|             | 12 |                                         |                                       | :                                     |                                       |            |                                           |







|         |            | 100      | 10000  | 100000                                          |
|---------|------------|----------|--------|-------------------------------------------------|
|         | 93<br>93   |          |        |                                                 |
|         | <b>9</b> 4 |          |        |                                                 |
|         | 95         | l        |        |                                                 |
|         | 96         |          |        |                                                 |
|         | 97         |          |        |                                                 |
|         | 86         |          |        |                                                 |
|         | 99         |          |