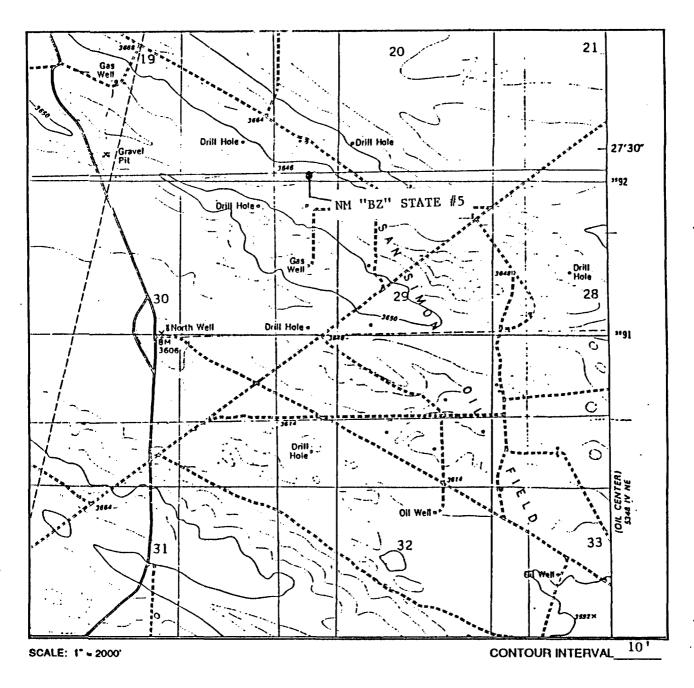

New Mexico State "BZ" #5 Well

40' FNL and 750' FWL of Section 29,

T-21-S, R-35-E, N.M.P.M. (State Lease B-158)

Offset to Pogo Lease No. NM-4463A (State Lease E-2446-4)

## CERTIFIED MAIL RETURN RECEIPT NO. P-326-936-668

Pronghorn Management Corporation/Baber Well Servicing Company P. O. Box 1772 Hobbs, New Mexico 88241

RE: Division Case 11013: Application of Baber Well Servicing Company for approval of its NM "BZ" State NCT-5 Well No. 5 (API No. 30-025-32362) drilled at an unorthodox oil well location 40 feet from the North line and 750 feet from the West line (Unit D) of Section 29, Township 21 South, Range 35 East, NMPM, Lea County, New Mexico, as an infill well on an existing 40-acre standard oil spacing and proration unit in the North San Simon-Yates Associated Pool comprising the NW/4 NW/4 of said Section 29.

Applicant seeks approval for its New Mexico "BZ" State

NCT-5 Well No. 5 (API No. 30-025-32362), drilled at an unorthodox oil well location 40 feet from the North line and 750 feet from the West line (Unit D) of Section 29, Township 21 South, Range 35 East, as an infill well on an existing 40-acre standard oil spacing and proration unit in the North San Simon-Yates Associated Pool comprising the NW/4 NW/4 of said Section 29, which is dedicated to the Pronghorn Management Corporation New Mexico "BZ" State NCT-5 Well No. 1 (API No. 30-025-03521), located at a standard oil well location 660 feet from the North and East lines (Unit D) of said Section 29. Said 40-acre unit is located approximately 8.5 miles west-southwest of Oil Center, New Mexico. FURTHER, the operator of said 40-acre unit shall appear and show cause why: (i) the New Mexico "BZ" State NCT-5 Well No. 5 should not be plugged and abandoned; (ii) it commenced producing said well without proper authorization; (iii) the off-set interest's correlative rights were not violated by the past production; and (iv) a civil penalty should not be assessed or other restrictions imposed for any violations committed by the operator."