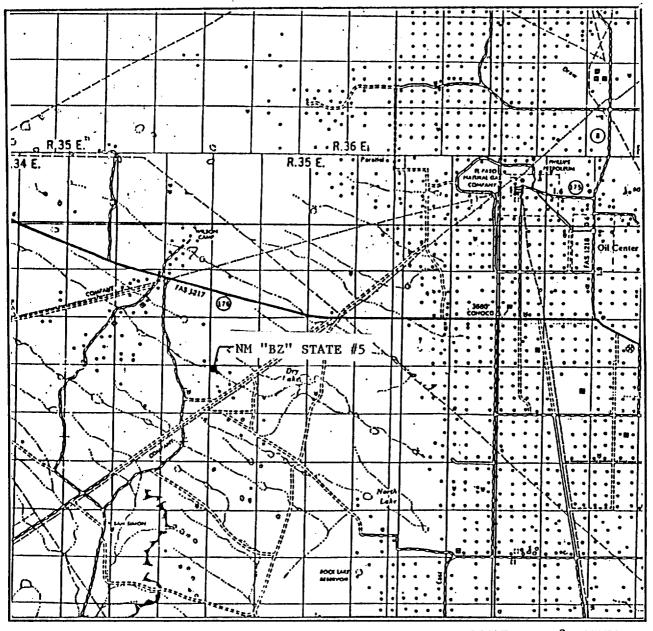

New Mexico State "BZ" #5 Well

40' FNL and 750' FWL of Section 29,

T-21-S, R-35-E, N.M.P.M. (State Lease B-158)

Offset to Pogo Lease No. NM-4463A (State Lease E-2446-4)

## CERTIFIED MAIL RETURN RECEIPT NO. P-326-936-668

Pronghorn Management Corporation/Baber Well Servicing Company P. O. Box 1772 Hobbs, New Mexico 88241

RE: Division Case 11013: Application of Baber Well Servicing Company for approval of its NM "BZ" State NCT-5 Well No. 5 (API No. 30-025-32362) drilled at an unorthodox oil well location 40 feet from the North line and 750 feet from the West line (Unit D) of Section 29, Township 21 South, Range 35 East, NMPM, Lea County, New Mexico, as an infill well on an existing 40-acre standard oil spacing and proration unit in the North San Simon-Yates Associated Pool comprising the NW/4 NW/4 of said Section 29.

Applicant seeks approval for its New Mexico "BZ" State

NCT-5 Well No. 5 (API No. 30-025-32362), drilled at an unorthodox oil well location 40 feet from the North line and 750 feet from the West line (Unit D) of Section 29, Township 21 South, Range 35 East, as an infill well on an existing 40-acre standard oil spacing and proration unit in the North San Simon-Yates Associated Pool comprising the NW/4 NW/4 of said Section 29, which is dedicated to the Pronghorn Management Corporation New Mexico "BZ" State NCT-5 Well No. 1 (API No. 30-025-03521), located at a standard oil well location 660 feet from the North and East lines (Unit D) of said Section 29. Said 40-acre unit is located approximately 8.5 miles west-southwest of Oil Center, New Mexico. FURTHER, the operator of said 40-acre unit shall appear and show cause why: (i) the New Mexico "BZ" State NCT-5 Well No. 5 should not be plugged and abandoned; (ii) it commenced producing said well without proper authorization; (iii) the off-set interest's correlative rights were not violated by the past production; and (iv) a civil penalty should not be assessed or other restrictions imposed for any violations committed by the operator."