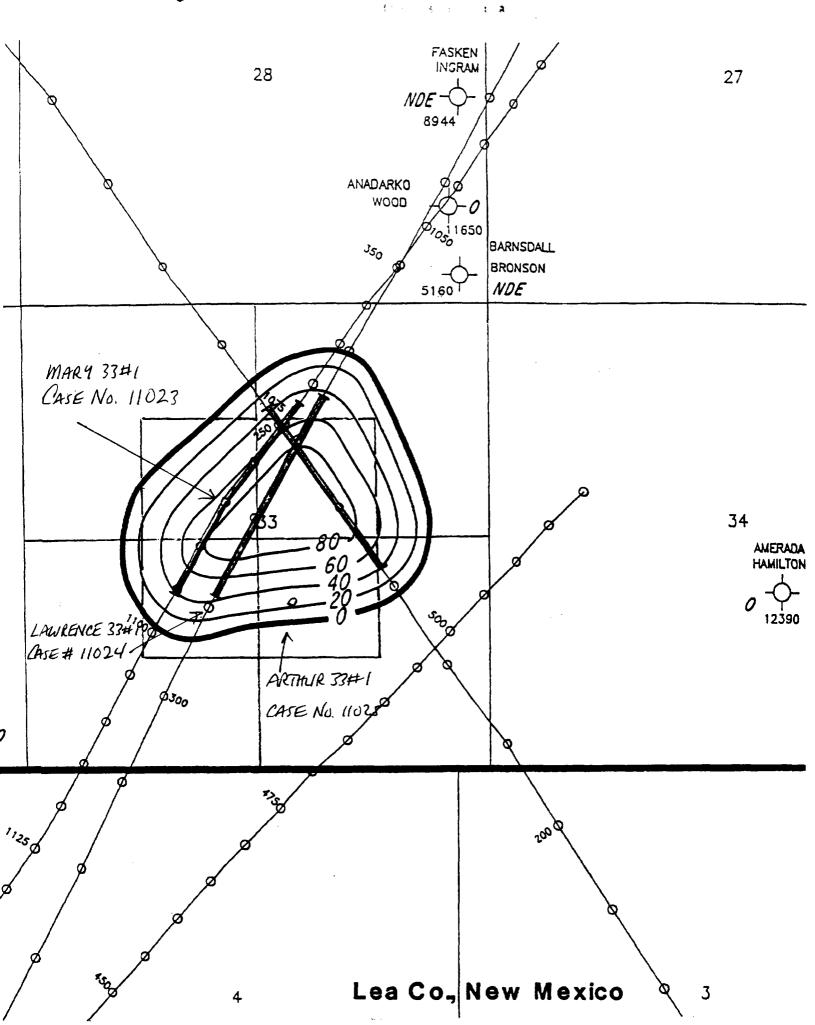

MAP: LOWER STRAWN Porosity > 4%(d) C.l. 20'

BEFORE THE
OIL CONSERVATION DIVISION
Santa Fe, New Mexico

Case Nos. <u>11023, 11024, 11025 and 11026</u> (Consolidated) Exhibit No. <u>1</u>

Submitted by: AnSon Gas Corporation
Hearing Date: July 21, 1994

## SE/4 NW/4 Section 33-16S-38E Lea County, New Mexico Case No. 11023 Mary 33 #1

| Mineral Owners                      | Net Acres Leased | Percentage |
|-------------------------------------|------------------|------------|
| Loma, Inc.                          | 2.0000           | 5.0000     |
| Bank of Oklahoma, Trustee           | 0.5000           | 1.2500     |
| Bank of Oklahoma, Trustee           | 0.5000           | 1.2500     |
| W.B. Collins                        | 0.7500           | 1.8750     |
| Paul L. Davis, Jr.                  | 0.3750           | 0.9375     |
| F. Ferrell Davis                    | 0.3750           | 0.9375     |
| American Exploration Company et al. | 8.8334           | 22.0834    |
| Virginia P. Selby                   | 0.5000           | 1.2500     |
| Hurley Oil Properties               | 1.8750           | 4.6875     |
| Robert G. Anderson Trust            | 1.8750           | 4.6875     |
| Kent C. Phipps Trust                | 0.5000           | 1.2500     |
| Mary Elizabeth Roelke Trust         | 0.3080           | 0.7700     |
| Boatmans Trustee - L. Randolph      | 0.3080           | 0.7700     |
| Rollins M. & Amalie L. Koppel       | 0.0469           | 0.1172     |
| Robert D. Snow Trust                | 0.3240           | 0.8100     |
| Pacific Enterprises                 | 0.6667           | 1.6667     |
| Ruth T. Skaggs                      | 0.0469           | 0.1172     |
| Ann Steirnberg Stone                | 0.0469           | 0.1172     |
| Dick C. Milam & Joyce H. Milam      | 0.2500           | 0.6250     |
| W.C. Kimball Estate                 | 0.0667           | 0.1667     |
| David Thomas Ingram                 | 0.7500           | 1.8750     |
| Universal Resources Corporation     | 2.0000           | 5.0000     |
| Barbara Sue Beller                  | 0.7500           | 1.8750     |
| Dannie A. Carter                    | 0.0469           | 0.1172     |
| J.S. Martin                         | 2.0000           | 5.0000     |
| ✓ Wood Oil Company                  | 10.0000          | 25.0000    |
|                                     | 35.6942          | 89.2355    |

## NE/4 SW/4 Section 33-16S-38E Lea County, New Mexico Case No. 11024 Lawrence 33 #1

| Mineral Owners                      | <b>Net Acres Leased</b> | Percentage |
|-------------------------------------|-------------------------|------------|
| Robert D. Snow Trust                | 0.3240                  | 0.8100     |
| Ann Stiernberg Stone                | 0.0469                  | 0.1173     |
| Hurley Oil Properties               | 1.8750                  | 4.6875     |
| Loma, Inc.                          | 2.0000                  | 5.0000     |
| Bank of Oklahoma, Inc.              | 0.5000                  | 1.2500     |
| Bank of Oklahoma, Inc.              | 0.5000                  | 1.2500     |
| W.B. Collins                        | 0.7500                  | 1.8750     |
| Paul L. Davis, Jr.                  | 0.3750                  | 0.9375     |
| F. Ferrel Davis                     | 0.3750                  | 0.9375     |
| Kent C. Phipps Trust                | 0.5000                  | 1.2500     |
| American Exploration Company et al. | 8.8333                  | 22.0833    |
| Ruth T. Skaggs                      | 0.0469                  | 0.1173     |
| Rollins M. & Amalie L. Koppel       | 0.0469                  | 0.1173     |
| Virginia P. Selby                   | 0.5000                  | 1.2500     |
| Robert G. Anderson Trust            | 1.8750                  | 4.6875     |
| Mary Elizabeth Roelke Trust         | 0.3080                  | 0.7700     |
| Boatmans Trustee - L. Randolph      | 0.3080                  | 0.7700     |
| Pacific Enterprises                 | 0.6666                  | 1.6665     |
| Dick C. Milam & Joyce H. Milam      | 0.2500                  | 0.6250     |
| W.C. Kimball Estate                 | 0.0667                  | 0.1668     |
| David Thomas Ingram                 | 0.6250                  | 1.5625     |
| Universal Resources Corporation     | 2.0000                  | 5.0000     |
| Barbara Sue Beller                  | 0.6250                  | 1.5625     |
| Pauline M. Reeser Trust             | 1.0000                  | 2.5000     |
| Dannie A. Carter                    | 0.0469                  | 0.1173     |
| J.S. Martin                         | 1.0000                  | 2.5000     |
| Wood Oil Company                    | 10.0000                 | 25.0000    |
|                                     | 35.4442                 | 88.6105    |

## NW/4 SE/4 Section 33-16S-38E Lea County, New Mexico Case No. 11025 Arthur 33 #1

| Mineral Owners                      | Net Acres Leased | <u>Percentage</u> |
|-------------------------------------|------------------|-------------------|
| Loma, Inc.                          | 2.0000           | 5.0000            |
| Bank of Oklahoma, Trustee           | 0.5000           | 1.2500            |
| Bank of Oklahoma, Trustee           | 0.5000           | 1.2500            |
| W.B. Collins                        | 0.7500           | 1.8750            |
| Paul L. Davis, Jr.                  | 0.3750           | 0.9375            |
| F. Ferrell Davis                    | 0.3750           | 0.9375            |
| American Exploration Company et al. | 8.8334           | 22.0834           |
| Virginia P. Selby                   | 0.5000           | 1.2500            |
| Hurley Oil Properties               | 1.8750           | 4.6875            |
| Robert G. Anderson Trust            | 1.8750           | 4.6875            |
| Kent C. Phipps Trust                | 0.5000           | 1.2500            |
| Mary Elizabeth Roelke Trust         | 0.3080           | 0.7700            |
| Boatmans Trustee - L. Randolph      | 0.3080           | 0.7700            |
| Rollins M. & Amalie L. Koppel       | 0.0469           | 0.1172            |
| Robert D. Snow Trust                | 0.3240           | 0.8100            |
| Pacific Enterprises                 | 0.6667           | 1.6667            |
| Ruth T. Skaggs                      | 0.0469           | 0.1172            |
| Ann Steirnberg Stone                | 0.0469           | 0.1172            |
| Dick C. Milam & Joyce H. Milam      | 0.2500           | 0.6250            |
| W.C. Kimball Estate                 | 0.0667           | 0.1667            |
| David Thomas Ingram                 | 0.7500           | 1.8750            |
| Universal Resources Corporation     | 2.0000           | 5.0000            |
| Barbara Sue Beller                  | 0.7500           | 1.8750            |
| Dannie A. Carter                    | 0.0469           | 0.1172            |
| J.S. Martin                         | 2.0000           | 5.0000            |
| Wood Oil Company                    | 10.0000          | 25.0000           |
|                                     | 35.6942          | 89.2355           |