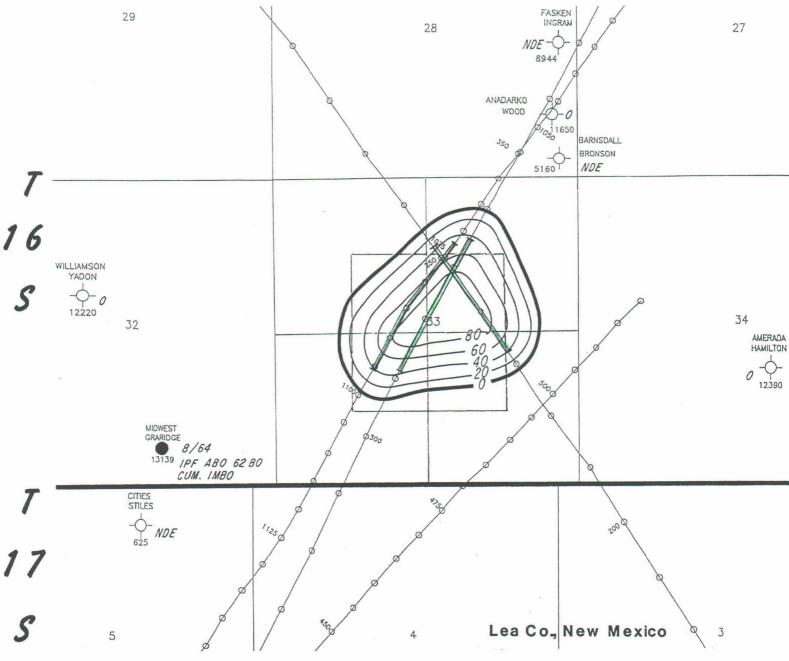

MAP: LOWER STRAWN Porosity > 4%(d) C.l. 20'

BEFORE THE
OIL CONSERVATION DIVISION
Santa Fe, New Mexico

Case Nos. <u>11023, 11024, 11025 and 11026</u> (Consolidated) Exhibit No. <u>1</u>

Submitted by: AnSon Gas Corporation
Hearing Date: July 21, 1994

## SE/4 NW/4 Section 33-16S-38E Lea County, New Mexico Case No. 11023 Mary 33 #1

| Mineral Owners                      | Net Acres Leased | Percentage |
|-------------------------------------|------------------|------------|
| Loma, Inc.                          | 2.0000           | 5.0000     |
| Bank of Oklahoma, Trustee           | 0.5000           | 1.2500     |
| Bank of Oklahoma, Trustee           | 0.5000           | 1.2500     |
| W.B. Collins                        | 0.7500           | 1.8750     |
| Paul L. Davis, Jr.                  | 0.3750           | 0.9375     |
| F. Ferrell Davis                    | 0.3750           | 0.9375     |
| American Exploration Company et al. | 8.8334           | 22.0834    |
| Virginia P. Selby                   | 0.5000           | 1.2500     |
| Hurley Oil Properties               | 1.8750           | 4.6875     |
| Robert G. Anderson Trust            | 1.8750           | 4.6875     |
| Kent C. Phipps Trust                | 0.5000           | 1.2500     |
| Mary Elizabeth Roelke Trust         | 0.3080           | 0.7700     |
| Boatmans Trustee - L. Randolph      | 0.3080           | 0.7700     |
| Rollins M. & Amalie L. Koppel       | 0.0469           | 0.1172     |
| Robert D. Snow Trust                | 0.3240           | 0.8100     |
| Pacific Enterprises                 | 0.6667           | 1.6667     |
| Ruth T. Skaggs                      | 0.0469           | 0.1172     |
| Ann Steirnberg Stone                | 0.0469           | 0.1172     |
| Dick C. Milam & Joyce H. Milam      | 0.2500           | 0.6250     |
| W.C. Kimball Estate                 | 0.0667           | 0.1667     |
| David Thomas Ingram                 | 0.7500           | 1.8750     |
| Universal Resources Corporation     | 2.0000           | 5.0000     |
| Barbara Sue Beller                  | 0.7500           | 1.8750     |
| Dannie A. Carter                    | 0.0469           | 0.1172     |
| J.S. Martin                         | 2.0000           | 5.0000     |
| ✓ Wood Oil Company                  | 10.0000          | 25.0000    |
|                                     | 35.6942          | 89.2355    |

## NE/4 SW/4 Section 33-16S-38E Lea County, New Mexico Case No. 11024 Lawrence 33 #1

| Mineral Owners                      | <b>Net Acres Leased</b> | Percentage |
|-------------------------------------|-------------------------|------------|
| Robert D. Snow Trust                | 0.3240                  | 0.8100     |
| Ann Stiernberg Stone                | 0.0469                  | 0.1173     |
| Hurley Oil Properties               | 1.8750                  | 4.6875     |
| Loma, Inc.                          | 2.0000                  | 5.0000     |
| Bank of Oklahoma, Inc.              | 0.5000                  | 1.2500     |
| Bank of Oklahoma, Inc.              | 0.5000                  | 1.2500     |
| W.B. Collins                        | 0.7500                  | 1.8750     |
| Paul L. Davis, Jr.                  | 0.3750                  | 0.9375     |
| F. Ferrel Davis                     | 0.3750                  | 0.9375     |
| Kent C. Phipps Trust                | 0.5000                  | 1.2500     |
| American Exploration Company et al. | 8.8333                  | 22.0833    |
| Ruth T. Skaggs                      | 0.0469                  | 0.1173     |
| Rollins M. & Amalie L. Koppel       | 0.0469                  | 0.1173     |
| Virginia P. Selby                   | 0.5000                  | 1.2500     |
| Robert G. Anderson Trust            | 1.8750                  | 4.6875     |
| Mary Elizabeth Roelke Trust         | 0.3080                  | 0.7700     |
| Boatmans Trustee - L. Randolph      | 0.3080                  | 0.7700     |
| Pacific Enterprises                 | 0.6666                  | 1.6665     |
| Dick C. Milam & Joyce H. Milam      | 0.2500                  | 0.6250     |
| W.C. Kimball Estate                 | 0.0667                  | 0.1668     |
| David Thomas Ingram                 | 0.6250                  | 1.5625     |
| Universal Resources Corporation     | 2.0000                  | 5.0000     |
| Barbara Sue Beller                  | 0.6250                  | 1.5625     |
| Pauline M. Reeser Trust             | 1.0000                  | 2.5000     |
| Dannie A. Carter                    | 0.0469                  | 0.1173     |
| J.S. Martin                         | 1.0000                  | 2.5000     |
| Wood Oil Company                    | 10.0000                 | 25.0000    |
|                                     | 35.4442                 | 88.6105    |

## NW/4 SE/4 Section 33-16S-38E Lea County, New Mexico Case No. 11025 Arthur 33 #1

| Mineral Owners                      | Net Acres Leased | <u>Percentage</u> |
|-------------------------------------|------------------|-------------------|
| Loma, Inc.                          | 2.0000           | 5.0000            |
| Bank of Oklahoma, Trustee           | 0.5000           | 1.2500            |
| Bank of Oklahoma, Trustee           | 0.5000           | 1.2500            |
| W.B. Collins                        | 0.7500           | 1.8750            |
| Paul L. Davis, Jr.                  | 0.3750           | 0.9375            |
| F. Ferrell Davis                    | 0.3750           | 0.9375            |
| American Exploration Company et al. | 8.8334           | 22.0834           |
| Virginia P. Selby                   | 0.5000           | 1.2500            |
| Hurley Oil Properties               | 1.8750           | 4.6875            |
| Robert G. Anderson Trust            | 1.8750           | 4.6875            |
| Kent C. Phipps Trust                | 0.5000           | 1.2500            |
| Mary Elizabeth Roelke Trust         | 0.3080           | 0.7700            |
| Boatmans Trustee - L. Randolph      | 0.3080           | 0.7700            |
| Rollins M. & Amalie L. Koppel       | 0.0469           | 0.1172            |
| Robert D. Snow Trust                | 0.3240           | 0.8100            |
| Pacific Enterprises                 | 0.6667           | 1.6667            |
| Ruth T. Skaggs                      | 0.0469           | 0.1172            |
| Ann Steirnberg Stone                | 0.0469           | 0.1172            |
| Dick C. Milam & Joyce H. Milam      | 0.2500           | 0.6250            |
| W.C. Kimball Estate                 | 0.0667           | 0.1667            |
| David Thomas Ingram                 | 0.7500           | 1.8750            |
| Universal Resources Corporation     | 2.0000           | 5.0000            |
| Barbara Sue Beller                  | 0.7500           | 1.8750            |
| Dannie A. Carter                    | 0.0469           | 0.1172            |
| J.S. Martin                         | 2.0000           | 5.0000            |
| Wood Oil Company                    | 10.0000          | 25.0000           |
|                                     | 35.6942          | 89.2355           |