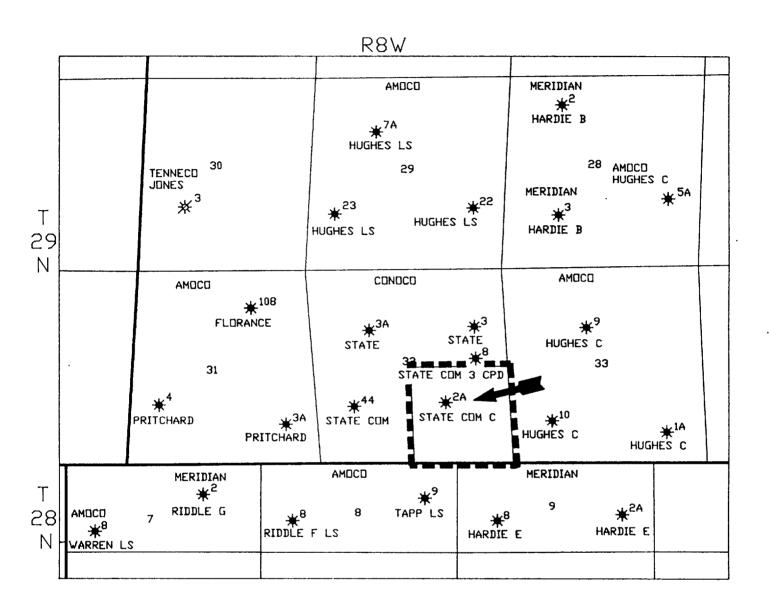

#### BEFORE AN EXAMINER OF THE OIL CONSERVATION DIVISION

EXHIBIT NO. 2-A

CASE NO.: 11029

Submitted by: Conoco Inc.

Hearing Date: Sept 1, 1994

R8W MERIDIN D HARDIE B AMDCD MERIDIN AMDCD HUGHES C ¥<sup>7A</sup> HUGHES ₿ HUGHE2 ₽ BOLIN 29 30 MERIDIN D HARDIE B AMDCD HUGHES C ¥<sup>1A</sup> B□LIN **\***8A ¥<sup>7</sup> HUGHES ₿ HUGHES T 29 AMDCO CONDCD AMDCD Ν ₩<sup>1</sup> ¥<sup>3</sup> PRITCHARD \*³ ¥<sup>6A</sup> 33 HUGHES C STATE ¥<sup>2</sup> ¥<sup>2A</sup> STATE COM G \*\*⁴ HUGHES C PRITCHARD ¥<sup>1A</sup> HUGHES C ¥<sup>1</sup>A<sup>MERIDIAN</sup> RIDDLE G MERIDIAN T 8 \*2A
RIDDLE F LS 28 RIDDLE F LS ¥<sup>2A</sup> HARDIE E RIDDLE G HARDIÊ E Ν