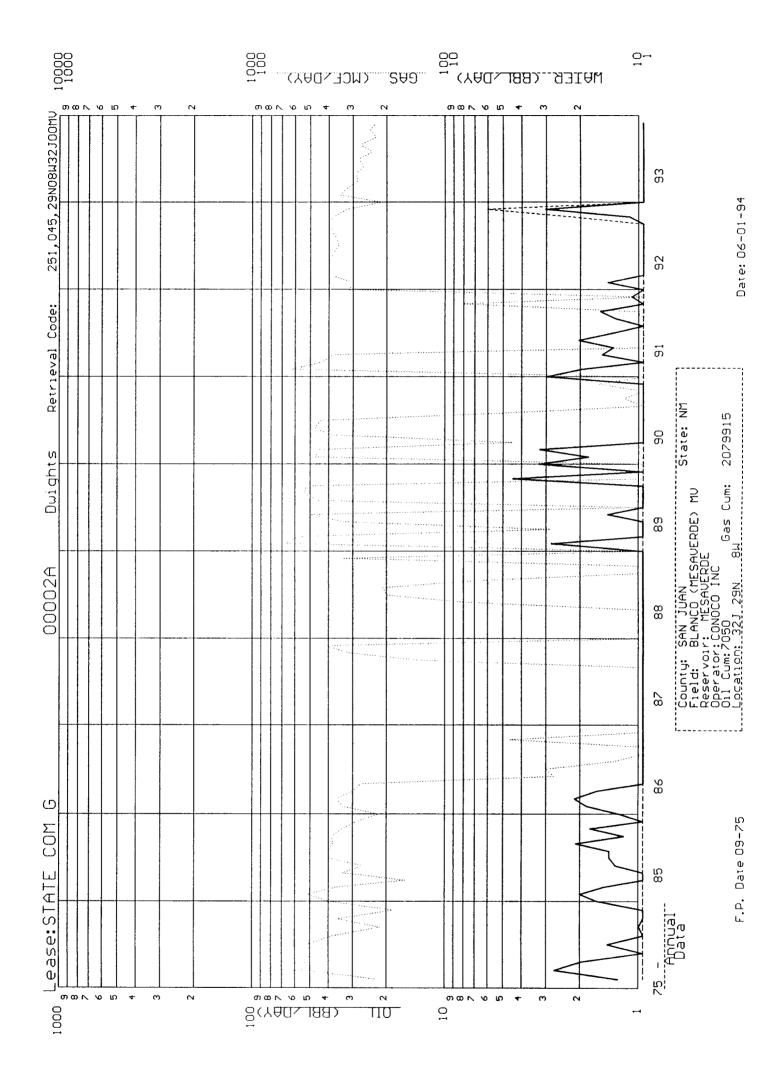

#### **LEASE & WELL NAME**

STATE COM G NO. 2A

#### **LOCATION**

1650' FSL & 1650' FEL

SEC. 32, T-29N, R-8W

SAN JUAN COUNTY

#### POOLS TO BE DOWNHOLE COMMINGLED

**Blanco Pictured Cliffs** 

Blanco Mesaverde