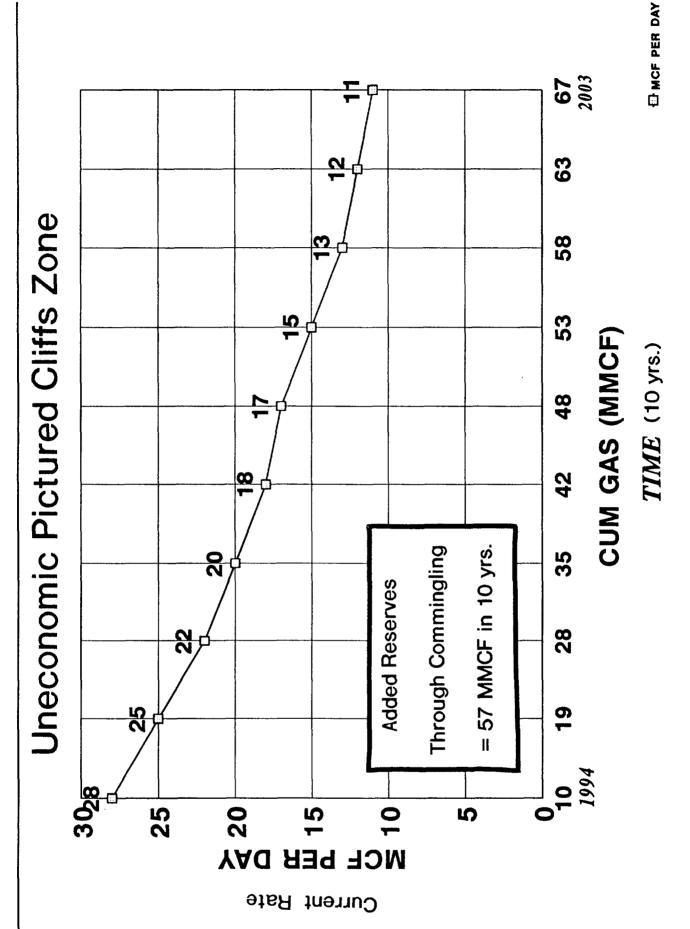

#### POOLS TO BE DOWNHOLE COMMINGLED

**Blanco Pictured Cliffs** 

Blanco Mesaverde

#### **SPACING UNITS**

Pictured Cliffs: SE/4, Sec. 32 -- 160 acres

Mesaverde: S/2, Sec. 32 -- 320 acres

Exhibits 1 through 10 Complete Sit

BEFORE AN EXAMINER OF THE OIL CONSERVATION DIVISION

EXHIBIT NO. 1

CASE NO.: 11029