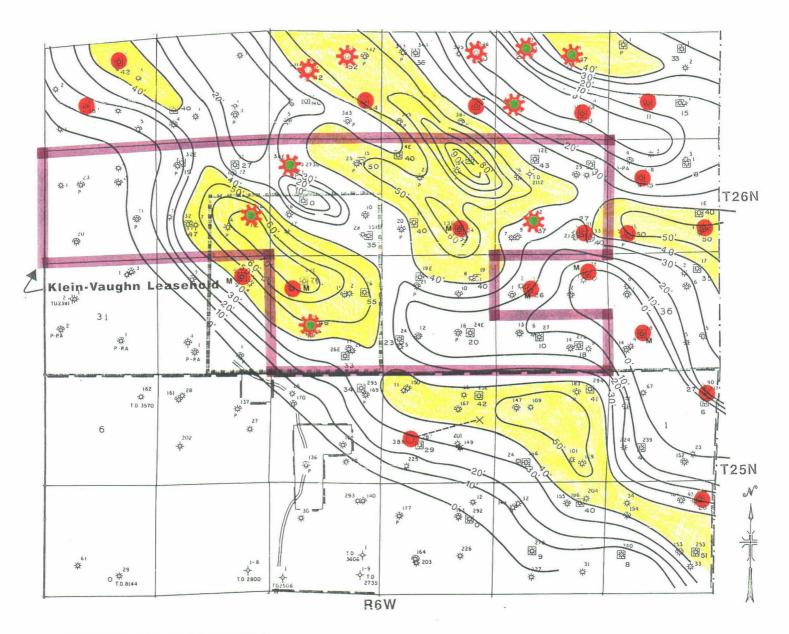

Respectfully submitte

W. Thomas Kellahin

KELLAHIN and KELLAHIN

P. O. Box 2265

Santa Fe, New Mexico 87501

(505) 982-4285

Attorneys for Applicant

KI.EIN/VAUGIIN AREA T26N.R6W Sec 26, 27, 28, 29, 30, 33, 34 S/2 35 RIO ARRIBA COUNTY, NEW MEXICO

Post Office Box 2100

Denver, Colorado 80237

PROJECT LOCATION

\* NEW MEXICO

KLEIN/VAUGHN AREA

**EXHIBIT 3** 

FIGURE 1 OVERVIEW MAP KLEIN/VAUGHIN AREA T26N,R6W

Sec. 26, 27, 28, 29, 30, 33, 34 S/2 35 RIO ARRIBA COUNTY, NEW MEXICO