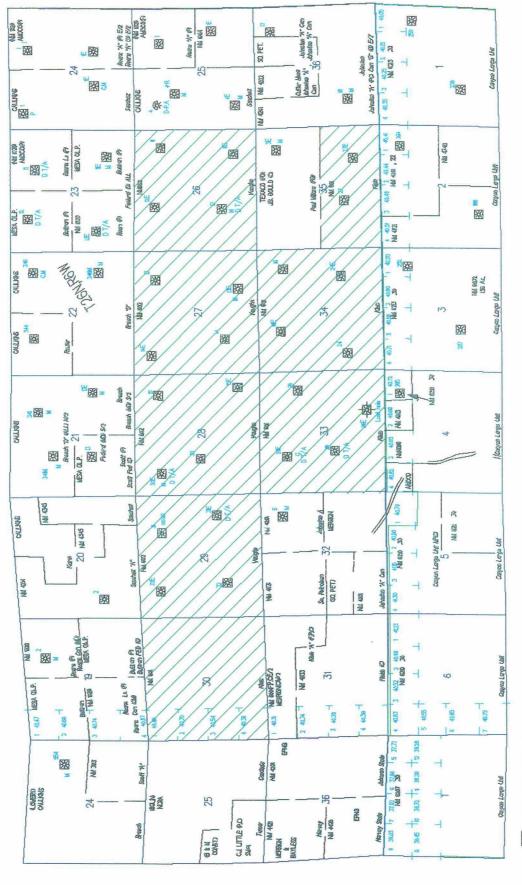

### PROPOSED ADVERTISEMENT

Case : Application of Meridian Oil Inc. for downhole commingling, Rio Arriba County, New Mexico. Applicant, in the above-styled cause, seeks exceptions from Division General Rule 303(C) to establish on an area-wide basis authorization for downhole commingling of Dakota, Mesaverde and Gallup gas production in the wellbores of existing or future wells drilled anywhere within Sections 26 through 30, 33, 34 and S/2 35 in Township 26 North, Range 6 West, Rio Arriba County, New Mexico, said production being portions of the Basin-Dakota Gas Pool, the Blanco-Mesaverde Gas Pool and Undesignated Gallup production. The center of said area is located approximately 4 miles southeast from El Paso Natural Gas Company Largo Station, New Mexico.

### APPLICATION

Comes now MERIDIAN OIL INC., by and through its attorneys, Kellahin and Kellahin, and applies to the New Mexico Oil Conservation Division for exceptions from Division General Rule 303(C) to establish on an area-wide basis authorization for downhole commingling of Dakota, Mesaverde and Gallup gas production in the wellbores of existing or future wells drilled anywhere within Sections 26 through 30, 33, 34 and S/2 35 in Township 26 North, Range 6 West, Rio Arriba County, New Mexico, said production being portions of the Basin-Dakota Gas Pool, the Blanco-Mesaverde Gas Pool and Undesignated Gallup production.

### TOWNSHIP 26 NORTH, RANGE 6 WEST, NMPM

Sections 26-30: All Sections 33-34: All Section 35: S/2

- (2) In the absence of special circumstances, Division general statewide Rule 303(C) requires that administrative applications for downhole commingling of gas production be submitted, processed and approved on a well by well basis.
- (3) Sufficient data is now available from existing wells in the Klein/Vaughn Area to support the Division approving the downhole commingling of Dakota, Mesaverde and Gallup gas production within the Klein/Vaughn Area on an "area-wide" basis rather than on a "well-by-well basis."
- (4) Production from the Dakota and Gallup pools is now either marginal or uneconomic from existing wells within the Klein/Vaughn Area and the economic life of that production is extended if it is downhole commingled with Mesaverde pool production.
- (5) The approval of downhole commingling of these formations in the Klein/Vaughn Area will extend the economic life of the existing wells and thereby increase ultimate recovery from these formations.
- (6) In addition, any new wells to be drilled in the Klein/Vaughn Area should be approved for downhole commingling upon submittal to the NMOCD-Aztec of production data demonstrating that only one of the zones is economic based upon criteria which the applicant will submit at the hearing of this case.

FRUTLAND SAND WELL. & MESAVERDE WELL.

FRUTLAND COAL WELL. ES DAKOTA WELL.

FICTURED CIFFS WELL.

MILKIDIAM OIL MÁC