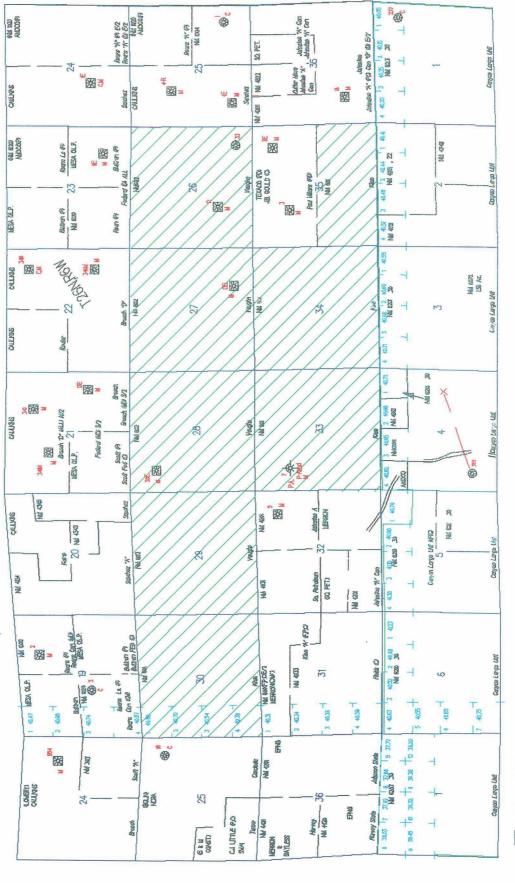

### PROPOSED ADVERTISEMENT

Case : Application of Meridian Oil Inc. for downhole commingling, Rio Arriba County, New Mexico. Applicant, in the above-styled cause, seeks exceptions from Division General Rule 303(C) to establish on an area-wide basis authorization for downhole commingling of Dakota, Mesaverde and Gallup gas production in the wellbores of existing or future wells drilled anywhere within Sections 26 through 30, 33, 34 and S/2 35 in Township 26 North, Range 6 West, Rio Arriba County, New Mexico, said production being portions of the Basin-Dakota Gas Pool, the Blanco-Mesaverde Gas Pool and Undesignated Gallup production. The center of said area is located approximately 4 miles southeast from El Paso Natural Gas Company Largo Station, New Mexico.

### APPLICATION

Comes now MERIDIAN OIL INC., by and through its attorneys, Kellahin and Kellahin, and applies to the New Mexico Oil Conservation Division for exceptions from Division General Rule 303(C) to establish on an area-wide basis authorization for downhole commingling of Dakota, Mesaverde and Gallup gas production in the wellbores of existing or future wells drilled anywhere within Sections 26 through 30, 33, 34 and S/2 35 in Township 26 North, Range 6 West, Rio Arriba County, New Mexico, said production being portions of the Basin-Dakota Gas Pool, the Blanco-Mesaverde Gas Pool and Undesignated Gallup production.

### TOWNSHIP 26 NORTH, RANGE 6 WEST, NMPM

Sections 26-30: All Sections 33-34: All Section 35: S/2

- (2) In the absence of special circumstances, Division general statewide Rule 303(C) requires that administrative applications for downhole commingling of gas production be submitted, processed and approved on a well by well basis.
- (3) Sufficient data is now available from existing wells in the Klein/Vaughn Area to support the Division approving the downhole commingling of Dakota, Mesaverde and Gallup gas production within the Klein/Vaughn Area on an "area-wide" basis rather than on a "well-by-well basis."
- (4) Production from the Dakota and Gallup pools is now either marginal or uneconomic from existing wells within the Klein/Vaughn Area and the economic life of that production is extended if it is downhole commingled with Mesaverde pool production.
- (5) The approval of downhole commingling of these formations in the Klein/Vaughn Area will extend the economic life of the existing wells and thereby increase ultimate recovery from these formations.
- (6) In addition, any new wells to be drilled in the Klein/Vaughn Area should be approved for downhole commingling upon submittal to the NMOCD-Aztec of production data demonstrating that only one of the zones is economic based upon criteria which the applicant will submit at the hearing of this case.