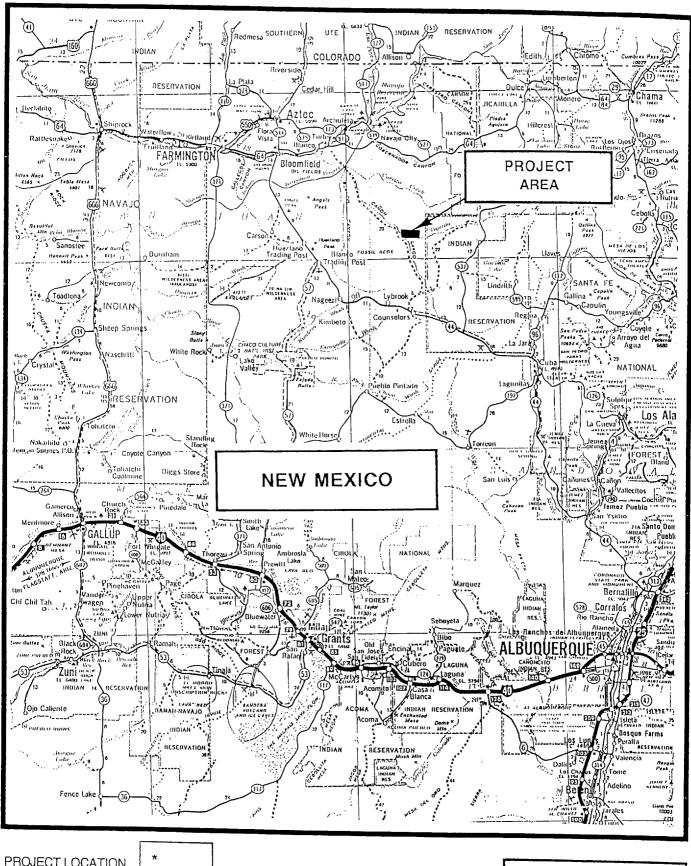

Post Office Box 2100

Denver, Colorado 80237

PROJECT LOCATION

\* NEW MEXICO

KLEIN/VAUGHN AREA

**EXHIBIT 3** 

FIGURE 1 OVERVIEW MAP KLEIN/VAUGHIN AREA T26N,R6W

Sec. 26, 27, 28, 29, 30, 33, 34 S/2 35 RIO ARRIBA COUNTY, NEW MEXICO