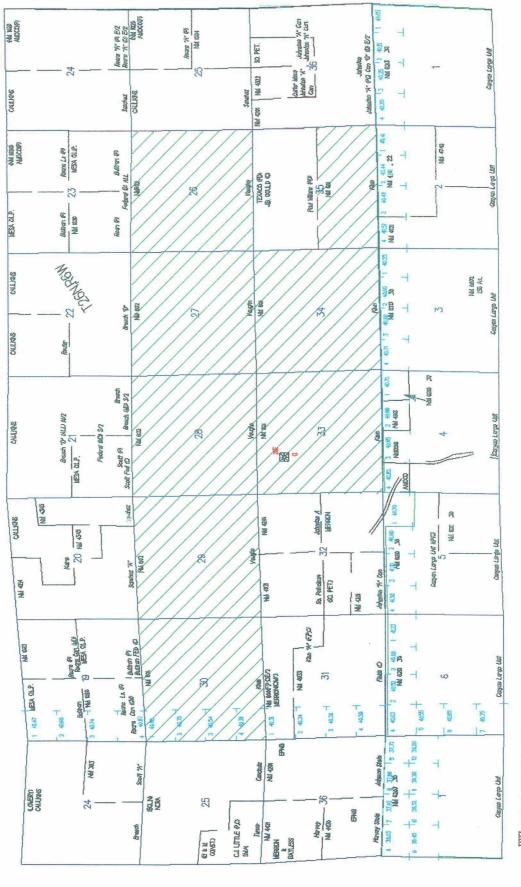

### PROPOSED ADVERTISEMENT

Case : Application of Meridian Oil Inc. for downhole commingling, Rio Arriba County, New Mexico. Applicant, in the above-styled cause, seeks exceptions from Division General Rule 303(C) to establish on an area-wide basis authorization for downhole commingling of Dakota, Mesaverde and Gallup gas production in the wellbores of existing or future wells drilled anywhere within Sections 26 through 30, 33, 34 and S/2 35 in Township 26 North, Range 6 West, Rio Arriba County, New Mexico, said production being portions of the Basin-Dakota Gas Pool, the Blanco-Mesaverde Gas Pool and Undesignated Gallup production. The center of said area is located approximately 4 miles southeast from El Paso Natural Gas Company Largo Station, New Mexico.

### APPLICATION

Comes now MERIDIAN OIL INC., by and through its attorneys, Kellahin and Kellahin, and applies to the New Mexico Oil Conservation Division for exceptions from Division General Rule 303(C) to establish on an area-wide basis authorization for downhole commingling of Dakota, Mesaverde and Gallup gas production in the wellbores of existing or future wells drilled anywhere within Sections 26 through 30, 33, 34 and S/2 35 in Township 26 North, Range 6 West, Rio Arriba County, New Mexico, said production being portions of the Basin-Dakota Gas Pool, the Blanco-Mesaverde Gas Pool and Undesignated Gallup production.

### TOWNSHIP 26 NORTH, RANGE 6 WEST, NMPM

Sections 26-30: All Sections 33-34: All Section 35: S/2

- (2) In the absence of special circumstances, Division general statewide Rule 303(C) requires that administrative applications for downhole commingling of gas production be submitted, processed and approved on a well by well basis.
- (3) Sufficient data is now available from existing wells in the Klein/Vaughn Area to support the Division approving the downhole commingling of Dakota, Mesaverde and Gallup gas production within the Klein/Vaughn Area on an "area-wide" basis rather than on a "well-by-well basis."
- (4) Production from the Dakota and Gallup pools is now either marginal or uneconomic from existing wells within the Klein/Vaughn Area and the economic life of that production is extended if it is downhole commingled with Mesaverde pool production.
- (5) The approval of downhole commingling of these formations in the Klein/Vaughn Area will extend the economic life of the existing wells and thereby increase ultimate recovery from these formations.
- (6) In addition, any new wells to be drilled in the Klein/Vaughn Area should be approved for downhole commingling upon submittal to the NMOCD-Aztec of production data demonstrating that only one of the zones is economic based upon criteria which the applicant will submit at the hearing of this case.