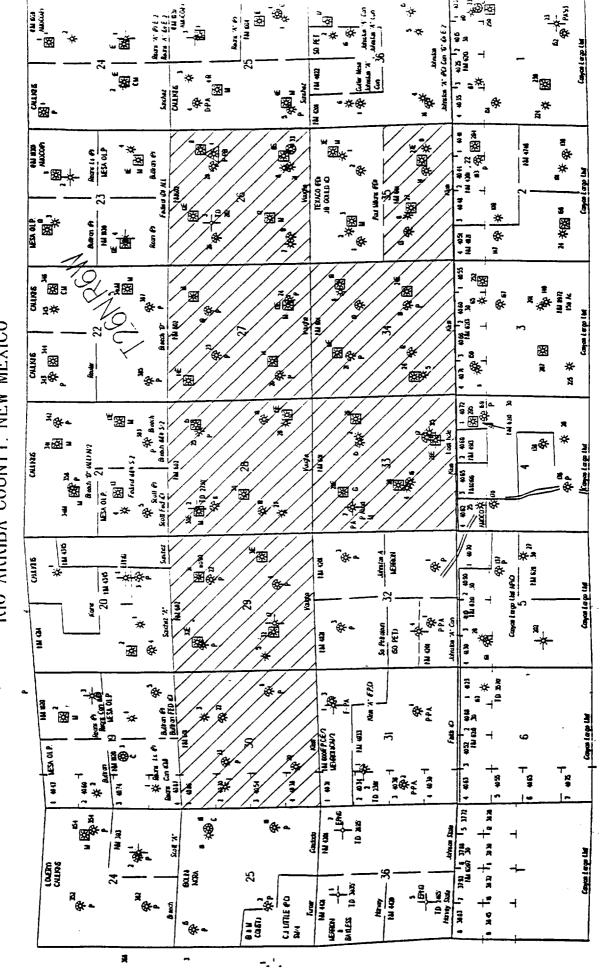

In support of its application, Meridian Oil Inc. states:

(1) Meridian Oil Inc. is the operator of 19 Basin Dakota Gas Pool wells, 7 Blanco-Mesaverde Gas pool wells, 1 Undesignated Gallup Gas well, and I Mesaverde-Dakota dually completed well all located within an area known as the "Klein/Vaughn Area" as identified on Exhibit "A" and consisting of the following described acreage:

### TOWNSHIP 26 NORTH, RANGE 6 WEST, NMPM

Sections 26-30: All Sections 33-34: All Section 35: S/2

- (2) In the absence of special circumstances, Division general statewide Rule 303(C) requires that administrative applications for downhole commingling of gas production be submitted, processed and approved on a well by well basis.
- (3) Sufficient data is now available from existing wells in the Klein/Vaughn Area to support the Division approving the downhole commingling of Dakota, Mesaverde and Gallup gas production within the Klein/Vaughn Area on an "area-wide" basis rather than on a "well-by-well basis."
- (4) Production from the Dakota and Gallup pools is now either marginal or uneconomic from existing wells within the Klein/Vaughn Area and the economic life of that production is extended if it is downhole commingled with Mesaverde pool production.
- (5) The approval of downhole commingling of these formations in the Klein/Vaughn Area will extend the economic life of the existing wells and thereby increase ultimate recovery from these formations.
- (6) In addition, any new wells to be drilled in the Klein/Vaughn Area should be approved for downhole commingling upon submittal to the NMOCD-Aztec of production data demonstrating that only one of the zones is economic based upon criteria which the applicant will submit at the hearing of this case.

Dakota plat and notice list: Exhibit "B" and "C"

Mesaverde plat and notice list: Exhibit "D" and "E"

Gallup plat and notice list: Exhibit "F" and "G"

WHEREFORE Applicant requests that this matter be set for hearing on July 21, 1994 before a duly appointed Examiner of the Oil Conservation Division and that after notice and hearing as required by law, the Division enter its order granting this application.

Respectfully submitte

W. Thomas Kellahin

KELLAHIN and KELLAHIN

P. O. Box 2265

Santa Fe, New Mexico 87501

(505) 982-4285

Attorneys for Applicant

KI.EIN/VAUGIIN AREA T26N.R6W Sec 26, 27, 28, 29, 30, 33, 34 S/2 35 RIO ARRIBA COUNTY, NEW MEXICO