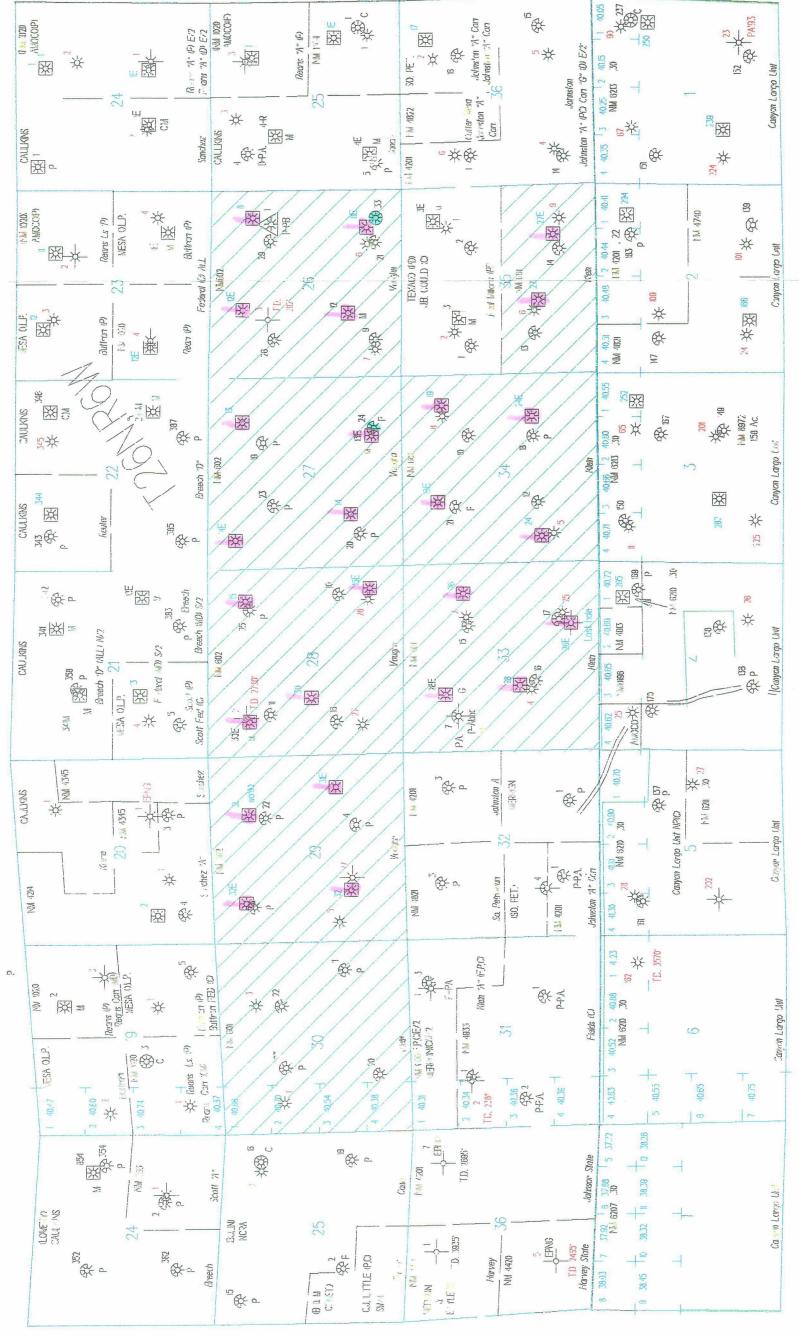

In support of its application, Meridian Oil Inc. states:

(1) Meridian Oil Inc. is the operator of 19 Basin Dakota Gas Pool wells, 7 Blanco-Mesaverde Gas pool wells, 1 Undesignated Gallup Gas well, and I Mesaverde-Dakota dually completed well all located within an area known as the "Klein/Vaughn Area" as identified on Exhibit "A" and consisting of the following described acreage:

### TOWNSHIP 26 NORTH, RANGE 6 WEST, NMPM

Sections 26-30: All Sections 33-34: All Section 35: S/2

- (2) In the absence of special circumstances, Division general statewide Rule 303(C) requires that administrative applications for downhole commingling of gas production be submitted, processed and approved on a well by well basis.
- (3) Sufficient data is now available from existing wells in the Klein/Vaughn Area to support the Division approving the downhole commingling of Dakota, Mesaverde and Gallup gas production within the Klein/Vaughn Area on an "area-wide" basis rather than on a "well-by-well basis."
- (4) Production from the Dakota and Gallup pools is now either marginal or uneconomic from existing wells within the Klein/Vaughn Area and the economic life of that production is extended if it is downhole commingled with Mesaverde pool production.
- (5) The approval of downhole commingling of these formations in the Klein/Vaughn Area will extend the economic life of the existing wells and thereby increase ultimate recovery from these formations.
- (6) In addition, any new wells to be drilled in the Klein/Vaughn Area should be approved for downhole commingling upon submittal to the NMOCD-Aztec of production data demonstrating that only one of the zones is economic based upon criteria which the applicant will submit at the hearing of this case.