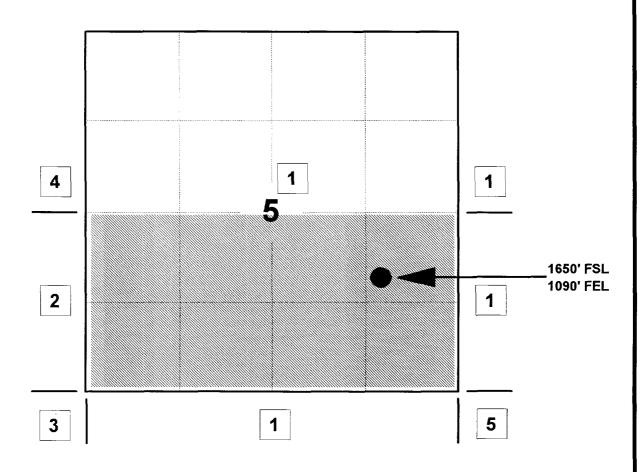

|                                       | \             | WELL LO                    | CATION                                    | I AND ACR             | EAGE DEDI        | CATION PL                                                                                                                                                                                                                                                                                                                                                                                                                                                                                                                                                                                                                                                                                                                                                                                                                                                                                                                                                                                                                                                                                                                                                                                                                                                                                                                                                                                                                                                                                                                                                                                                                                                                                                                                                                                                                                                                                                                                                                                                                                                                                                                      | .AT                                                                                                                                                                                                                                                                                                                                                                                                                                                                                                                                                                                                                                                                                                                                                                                                                                                                                                                                                                                                                                                                                                                                                                                                                                                                                                                                                                                                                                                                                                                                                                                                                                                                                                                                                                                                                                                                                                                                                                                                                                                                                                                            |                                                                                                       |
|---------------------------------------|---------------|----------------------------|-------------------------------------------|-----------------------|------------------|--------------------------------------------------------------------------------------------------------------------------------------------------------------------------------------------------------------------------------------------------------------------------------------------------------------------------------------------------------------------------------------------------------------------------------------------------------------------------------------------------------------------------------------------------------------------------------------------------------------------------------------------------------------------------------------------------------------------------------------------------------------------------------------------------------------------------------------------------------------------------------------------------------------------------------------------------------------------------------------------------------------------------------------------------------------------------------------------------------------------------------------------------------------------------------------------------------------------------------------------------------------------------------------------------------------------------------------------------------------------------------------------------------------------------------------------------------------------------------------------------------------------------------------------------------------------------------------------------------------------------------------------------------------------------------------------------------------------------------------------------------------------------------------------------------------------------------------------------------------------------------------------------------------------------------------------------------------------------------------------------------------------------------------------------------------------------------------------------------------------------------|--------------------------------------------------------------------------------------------------------------------------------------------------------------------------------------------------------------------------------------------------------------------------------------------------------------------------------------------------------------------------------------------------------------------------------------------------------------------------------------------------------------------------------------------------------------------------------------------------------------------------------------------------------------------------------------------------------------------------------------------------------------------------------------------------------------------------------------------------------------------------------------------------------------------------------------------------------------------------------------------------------------------------------------------------------------------------------------------------------------------------------------------------------------------------------------------------------------------------------------------------------------------------------------------------------------------------------------------------------------------------------------------------------------------------------------------------------------------------------------------------------------------------------------------------------------------------------------------------------------------------------------------------------------------------------------------------------------------------------------------------------------------------------------------------------------------------------------------------------------------------------------------------------------------------------------------------------------------------------------------------------------------------------------------------------------------------------------------------------------------------------|-------------------------------------------------------------------------------------------------------|
| 30-045-08688                          | mber          | 716                        | <sup>1</sup> <b>Pool C</b> ode<br>29/7128 |                       | Basin Fruit      | ' Pool No<br>tland Coal/                                                                                                                                                                                                                                                                                                                                                                                                                                                                                                                                                                                                                                                                                                                                                                                                                                                                                                                                                                                                                                                                                                                                                                                                                                                                                                                                                                                                                                                                                                                                                                                                                                                                                                                                                                                                                                                                                                                                                                                                                                                                                                       |                                                                                                                                                                                                                                                                                                                                                                                                                                                                                                                                                                                                                                                                                                                                                                                                                                                                                                                                                                                                                                                                                                                                                                                                                                                                                                                                                                                                                                                                                                                                                                                                                                                                                                                                                                                                                                                                                                                                                                                                                                                                                                                                | ctured Cliffs                                                                                         |
| ' Property Code                       |               | Fifie                      | eld                                       | <sup>3</sup> Property | Name             |                                                                                                                                                                                                                                                                                                                                                                                                                                                                                                                                                                                                                                                                                                                                                                                                                                                                                                                                                                                                                                                                                                                                                                                                                                                                                                                                                                                                                                                                                                                                                                                                                                                                                                                                                                                                                                                                                                                                                                                                                                                                                                                                |                                                                                                                                                                                                                                                                                                                                                                                                                                                                                                                                                                                                                                                                                                                                                                                                                                                                                                                                                                                                                                                                                                                                                                                                                                                                                                                                                                                                                                                                                                                                                                                                                                                                                                                                                                                                                                                                                                                                                                                                                                                                                                                                | ' Well Number                                                                                         |
| OGRID No. 14538                       |               | MERII                      | DIAN O                                    | Operator              | Name             |                                                                                                                                                                                                                                                                                                                                                                                                                                                                                                                                                                                                                                                                                                                                                                                                                                                                                                                                                                                                                                                                                                                                                                                                                                                                                                                                                                                                                                                                                                                                                                                                                                                                                                                                                                                                                                                                                                                                                                                                                                                                                                                                |                                                                                                                                                                                                                                                                                                                                                                                                                                                                                                                                                                                                                                                                                                                                                                                                                                                                                                                                                                                                                                                                                                                                                                                                                                                                                                                                                                                                                                                                                                                                                                                                                                                                                                                                                                                                                                                                                                                                                                                                                                                                                                                                | 'Elevation 5764'                                                                                      |
|                                       |               |                            | <del></del>                               | 10 Surface            | Location         | · · · · · · · · · · · · · · · · · · ·                                                                                                                                                                                                                                                                                                                                                                                                                                                                                                                                                                                                                                                                                                                                                                                                                                                                                                                                                                                                                                                                                                                                                                                                                                                                                                                                                                                                                                                                                                                                                                                                                                                                                                                                                                                                                                                                                                                                                                                                                                                                                          | · · · · · · · · · · · · · · · · · · ·                                                                                                                                                                                                                                                                                                                                                                                                                                                                                                                                                                                                                                                                                                                                                                                                                                                                                                                                                                                                                                                                                                                                                                                                                                                                                                                                                                                                                                                                                                                                                                                                                                                                                                                                                                                                                                                                                                                                                                                                                                                                                          |                                                                                                       |
| UL or lot no. Section                 | n Towns       | hip Range                  | Lot Idn                                   | Feet from the         | North/South line | Feet from the                                                                                                                                                                                                                                                                                                                                                                                                                                                                                                                                                                                                                                                                                                                                                                                                                                                                                                                                                                                                                                                                                                                                                                                                                                                                                                                                                                                                                                                                                                                                                                                                                                                                                                                                                                                                                                                                                                                                                                                                                                                                                                                  | East/West iii                                                                                                                                                                                                                                                                                                                                                                                                                                                                                                                                                                                                                                                                                                                                                                                                                                                                                                                                                                                                                                                                                                                                                                                                                                                                                                                                                                                                                                                                                                                                                                                                                                                                                                                                                                                                                                                                                                                                                                                                                                                                                                                  | ne County                                                                                             |
| I 5                                   | 29            | N 11 W                     |                                           | 1650                  | South            | 1090                                                                                                                                                                                                                                                                                                                                                                                                                                                                                                                                                                                                                                                                                                                                                                                                                                                                                                                                                                                                                                                                                                                                                                                                                                                                                                                                                                                                                                                                                                                                                                                                                                                                                                                                                                                                                                                                                                                                                                                                                                                                                                                           | East                                                                                                                                                                                                                                                                                                                                                                                                                                                                                                                                                                                                                                                                                                                                                                                                                                                                                                                                                                                                                                                                                                                                                                                                                                                                                                                                                                                                                                                                                                                                                                                                                                                                                                                                                                                                                                                                                                                                                                                                                                                                                                                           | S.J.                                                                                                  |
| · · · · · · · · · · · · · · · · · · · | <del></del>   | 11 Bot                     | tom Hol                                   | e Location I          | f Different Fro  | om Surface                                                                                                                                                                                                                                                                                                                                                                                                                                                                                                                                                                                                                                                                                                                                                                                                                                                                                                                                                                                                                                                                                                                                                                                                                                                                                                                                                                                                                                                                                                                                                                                                                                                                                                                                                                                                                                                                                                                                                                                                                                                                                                                     |                                                                                                                                                                                                                                                                                                                                                                                                                                                                                                                                                                                                                                                                                                                                                                                                                                                                                                                                                                                                                                                                                                                                                                                                                                                                                                                                                                                                                                                                                                                                                                                                                                                                                                                                                                                                                                                                                                                                                                                                                                                                                                                                |                                                                                                       |
| UL or lot no. Section                 | Townsh        | ip Range                   | Lot Idn                                   | Feet from the         | North/South line | Feet from the                                                                                                                                                                                                                                                                                                                                                                                                                                                                                                                                                                                                                                                                                                                                                                                                                                                                                                                                                                                                                                                                                                                                                                                                                                                                                                                                                                                                                                                                                                                                                                                                                                                                                                                                                                                                                                                                                                                                                                                                                                                                                                                  | East/West lin                                                                                                                                                                                                                                                                                                                                                                                                                                                                                                                                                                                                                                                                                                                                                                                                                                                                                                                                                                                                                                                                                                                                                                                                                                                                                                                                                                                                                                                                                                                                                                                                                                                                                                                                                                                                                                                                                                                                                                                                                                                                                                                  | ne County                                                                                             |
| " Dedicated Acres " Jo<br>320/160     | int or Infill | <sup>14</sup> Consolidatio | n Code 115 C                              | order No.             |                  |                                                                                                                                                                                                                                                                                                                                                                                                                                                                                                                                                                                                                                                                                                                                                                                                                                                                                                                                                                                                                                                                                                                                                                                                                                                                                                                                                                                                                                                                                                                                                                                                                                                                                                                                                                                                                                                                                                                                                                                                                                                                                                                                | •                                                                                                                                                                                                                                                                                                                                                                                                                                                                                                                                                                                                                                                                                                                                                                                                                                                                                                                                                                                                                                                                                                                                                                                                                                                                                                                                                                                                                                                                                                                                                                                                                                                                                                                                                                                                                                                                                                                                                                                                                                                                                                                              |                                                                                                       |
|                                       |               |                            |                                           |                       | ON UNTIL ALL     |                                                                                                                                                                                                                                                                                                                                                                                                                                                                                                                                                                                                                                                                                                                                                                                                                                                                                                                                                                                                                                                                                                                                                                                                                                                                                                                                                                                                                                                                                                                                                                                                                                                                                                                                                                                                                                                                                                                                                                                                                                                                                                                                |                                                                                                                                                                                                                                                                                                                                                                                                                                                                                                                                                                                                                                                                                                                                                                                                                                                                                                                                                                                                                                                                                                                                                                                                                                                                                                                                                                                                                                                                                                                                                                                                                                                                                                                                                                                                                                                                                                                                                                                                                                                                                                                                | CONSOLIDATED                                                                                          |
| Not resurve from a plat by Russell    | dated         | 1 2-16-5<br>Neace.         |                                           |                       | 1090'            | Figure and complete the second | Bradfiel  Bradfiel  MEYOR Confy that the well from field notes of supervision, and the best of my believes of the best of my believes of the best of t | CERTIFICATION location shown on this plat of actual surveys made by mid that the same is true and ef. |