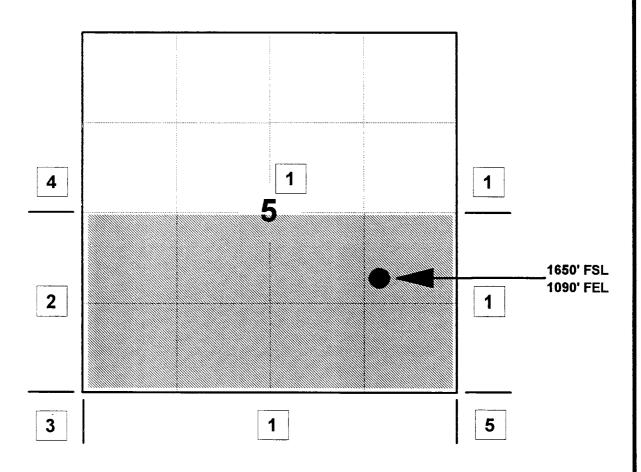

#### **Federal Express**

Mr. Michael Stogner New Mexico Oil Conservation Division 310 Old Santa Fe Trail Santa Fe, New Mexico 87501

Re: Fifield #2

1650'FSL, 1090'FEL, Section 5, T-29-N, R-11-W, San Juan County, NM

July 22, 1994

Meridian Oil, Inc. P.O. Box 4289

Farmington, NM 87499-4289

Attention: Peggy Bradfield

RE: Administrative Application for an unorthodox gas well location.

Fifield Well No. 2 (API No. 30-045-08688) 1650' FSL - 1090' FEL (Unit I) Section 5, Township 29 North, Range 11 West, NMPM,

#### **Federal Express**

Mr. William LeMay New Mexico Oil Conservation Division 310 Old Santa Fe Trail Santa Fe, New Mexico 87501

Re:

Fifield #2

1650'FSL, 1090'FEL, Section 5, T-29-N, R-11-W, San Juan County, NM

|                                       | \             | WELL LO                    | CATION                                    | I AND ACR             | EAGE DEDI        | CATION PL                                                                                                                                                                                                                                                                                                                                                                                                                                                                                                                                                                                                                                                                                                                                                                                                                                                                                                                                                                                                                                                                                                                                                                                                                                                                                                                                                                                                                                                                                                                                                                                                                                                                                                                                                                                                                                                                                                                                                                                                                                                                                                                      | .AT                                                                                                                                                                                                                                                                                                                                                                                                                                                                                                                                                                                                                                                                                                                                                                                                                                                                                                                                                                                                                                                                                                                                                                                                                                                                                                                                                                                                                                                                                                                                                                                                                                                                                                                                                                                                                                                                                                                                                                                                                                                                                                                            |                                                                                                       |
|---------------------------------------|---------------|----------------------------|-------------------------------------------|-----------------------|------------------|--------------------------------------------------------------------------------------------------------------------------------------------------------------------------------------------------------------------------------------------------------------------------------------------------------------------------------------------------------------------------------------------------------------------------------------------------------------------------------------------------------------------------------------------------------------------------------------------------------------------------------------------------------------------------------------------------------------------------------------------------------------------------------------------------------------------------------------------------------------------------------------------------------------------------------------------------------------------------------------------------------------------------------------------------------------------------------------------------------------------------------------------------------------------------------------------------------------------------------------------------------------------------------------------------------------------------------------------------------------------------------------------------------------------------------------------------------------------------------------------------------------------------------------------------------------------------------------------------------------------------------------------------------------------------------------------------------------------------------------------------------------------------------------------------------------------------------------------------------------------------------------------------------------------------------------------------------------------------------------------------------------------------------------------------------------------------------------------------------------------------------|--------------------------------------------------------------------------------------------------------------------------------------------------------------------------------------------------------------------------------------------------------------------------------------------------------------------------------------------------------------------------------------------------------------------------------------------------------------------------------------------------------------------------------------------------------------------------------------------------------------------------------------------------------------------------------------------------------------------------------------------------------------------------------------------------------------------------------------------------------------------------------------------------------------------------------------------------------------------------------------------------------------------------------------------------------------------------------------------------------------------------------------------------------------------------------------------------------------------------------------------------------------------------------------------------------------------------------------------------------------------------------------------------------------------------------------------------------------------------------------------------------------------------------------------------------------------------------------------------------------------------------------------------------------------------------------------------------------------------------------------------------------------------------------------------------------------------------------------------------------------------------------------------------------------------------------------------------------------------------------------------------------------------------------------------------------------------------------------------------------------------------|-------------------------------------------------------------------------------------------------------|
| 30-045-08688                          | mber          | 716                        | <sup>1</sup> <b>Pool C</b> ode<br>29/7128 |                       | Basin Fruit      | ' Pool No<br>tland Coal/                                                                                                                                                                                                                                                                                                                                                                                                                                                                                                                                                                                                                                                                                                                                                                                                                                                                                                                                                                                                                                                                                                                                                                                                                                                                                                                                                                                                                                                                                                                                                                                                                                                                                                                                                                                                                                                                                                                                                                                                                                                                                                       |                                                                                                                                                                                                                                                                                                                                                                                                                                                                                                                                                                                                                                                                                                                                                                                                                                                                                                                                                                                                                                                                                                                                                                                                                                                                                                                                                                                                                                                                                                                                                                                                                                                                                                                                                                                                                                                                                                                                                                                                                                                                                                                                | ctured Cliffs                                                                                         |
| ' Property Code                       |               | Fifie                      | eld                                       | <sup>3</sup> Property | Name             |                                                                                                                                                                                                                                                                                                                                                                                                                                                                                                                                                                                                                                                                                                                                                                                                                                                                                                                                                                                                                                                                                                                                                                                                                                                                                                                                                                                                                                                                                                                                                                                                                                                                                                                                                                                                                                                                                                                                                                                                                                                                                                                                |                                                                                                                                                                                                                                                                                                                                                                                                                                                                                                                                                                                                                                                                                                                                                                                                                                                                                                                                                                                                                                                                                                                                                                                                                                                                                                                                                                                                                                                                                                                                                                                                                                                                                                                                                                                                                                                                                                                                                                                                                                                                                                                                | ' Well Number                                                                                         |
| OGRID No. 14538                       |               | MERII                      | DIAN O                                    | Operator              | Name             |                                                                                                                                                                                                                                                                                                                                                                                                                                                                                                                                                                                                                                                                                                                                                                                                                                                                                                                                                                                                                                                                                                                                                                                                                                                                                                                                                                                                                                                                                                                                                                                                                                                                                                                                                                                                                                                                                                                                                                                                                                                                                                                                |                                                                                                                                                                                                                                                                                                                                                                                                                                                                                                                                                                                                                                                                                                                                                                                                                                                                                                                                                                                                                                                                                                                                                                                                                                                                                                                                                                                                                                                                                                                                                                                                                                                                                                                                                                                                                                                                                                                                                                                                                                                                                                                                | 'Elevation 5764'                                                                                      |
|                                       |               |                            | <del></del>                               | 10 Surface            | Location         | · · · · · · · · · · · · · · · · · · ·                                                                                                                                                                                                                                                                                                                                                                                                                                                                                                                                                                                                                                                                                                                                                                                                                                                                                                                                                                                                                                                                                                                                                                                                                                                                                                                                                                                                                                                                                                                                                                                                                                                                                                                                                                                                                                                                                                                                                                                                                                                                                          | · · · · · · · · · · · · · · · · · · ·                                                                                                                                                                                                                                                                                                                                                                                                                                                                                                                                                                                                                                                                                                                                                                                                                                                                                                                                                                                                                                                                                                                                                                                                                                                                                                                                                                                                                                                                                                                                                                                                                                                                                                                                                                                                                                                                                                                                                                                                                                                                                          |                                                                                                       |
| UL or lot no. Section                 | n Towns       | hip Range                  | Lot Idn                                   | Feet from the         | North/South line | Feet from the                                                                                                                                                                                                                                                                                                                                                                                                                                                                                                                                                                                                                                                                                                                                                                                                                                                                                                                                                                                                                                                                                                                                                                                                                                                                                                                                                                                                                                                                                                                                                                                                                                                                                                                                                                                                                                                                                                                                                                                                                                                                                                                  | East/West iii                                                                                                                                                                                                                                                                                                                                                                                                                                                                                                                                                                                                                                                                                                                                                                                                                                                                                                                                                                                                                                                                                                                                                                                                                                                                                                                                                                                                                                                                                                                                                                                                                                                                                                                                                                                                                                                                                                                                                                                                                                                                                                                  | ne County                                                                                             |
| I 5                                   | 29            | N 11 W                     |                                           | 1650                  | South            | 1090                                                                                                                                                                                                                                                                                                                                                                                                                                                                                                                                                                                                                                                                                                                                                                                                                                                                                                                                                                                                                                                                                                                                                                                                                                                                                                                                                                                                                                                                                                                                                                                                                                                                                                                                                                                                                                                                                                                                                                                                                                                                                                                           | East                                                                                                                                                                                                                                                                                                                                                                                                                                                                                                                                                                                                                                                                                                                                                                                                                                                                                                                                                                                                                                                                                                                                                                                                                                                                                                                                                                                                                                                                                                                                                                                                                                                                                                                                                                                                                                                                                                                                                                                                                                                                                                                           | S.J.                                                                                                  |
| · · · · · · · · · · · · · · · · · · · | <del></del>   | 11 Bot                     | tom Hol                                   | e Location I          | f Different Fro  | om Surface                                                                                                                                                                                                                                                                                                                                                                                                                                                                                                                                                                                                                                                                                                                                                                                                                                                                                                                                                                                                                                                                                                                                                                                                                                                                                                                                                                                                                                                                                                                                                                                                                                                                                                                                                                                                                                                                                                                                                                                                                                                                                                                     |                                                                                                                                                                                                                                                                                                                                                                                                                                                                                                                                                                                                                                                                                                                                                                                                                                                                                                                                                                                                                                                                                                                                                                                                                                                                                                                                                                                                                                                                                                                                                                                                                                                                                                                                                                                                                                                                                                                                                                                                                                                                                                                                |                                                                                                       |
| UL or lot no. Section                 | Townsh        | ip Range                   | Lot Idn                                   | Feet from the         | North/South line | Feet from the                                                                                                                                                                                                                                                                                                                                                                                                                                                                                                                                                                                                                                                                                                                                                                                                                                                                                                                                                                                                                                                                                                                                                                                                                                                                                                                                                                                                                                                                                                                                                                                                                                                                                                                                                                                                                                                                                                                                                                                                                                                                                                                  | East/West lin                                                                                                                                                                                                                                                                                                                                                                                                                                                                                                                                                                                                                                                                                                                                                                                                                                                                                                                                                                                                                                                                                                                                                                                                                                                                                                                                                                                                                                                                                                                                                                                                                                                                                                                                                                                                                                                                                                                                                                                                                                                                                                                  | ne County                                                                                             |
| " Dedicated Acres " Jo<br>320/160     | int or Infill | <sup>14</sup> Consolidatio | n Code 115 C                              | order No.             |                  |                                                                                                                                                                                                                                                                                                                                                                                                                                                                                                                                                                                                                                                                                                                                                                                                                                                                                                                                                                                                                                                                                                                                                                                                                                                                                                                                                                                                                                                                                                                                                                                                                                                                                                                                                                                                                                                                                                                                                                                                                                                                                                                                | •                                                                                                                                                                                                                                                                                                                                                                                                                                                                                                                                                                                                                                                                                                                                                                                                                                                                                                                                                                                                                                                                                                                                                                                                                                                                                                                                                                                                                                                                                                                                                                                                                                                                                                                                                                                                                                                                                                                                                                                                                                                                                                                              |                                                                                                       |
|                                       |               |                            |                                           |                       | ON UNTIL ALL     |                                                                                                                                                                                                                                                                                                                                                                                                                                                                                                                                                                                                                                                                                                                                                                                                                                                                                                                                                                                                                                                                                                                                                                                                                                                                                                                                                                                                                                                                                                                                                                                                                                                                                                                                                                                                                                                                                                                                                                                                                                                                                                                                |                                                                                                                                                                                                                                                                                                                                                                                                                                                                                                                                                                                                                                                                                                                                                                                                                                                                                                                                                                                                                                                                                                                                                                                                                                                                                                                                                                                                                                                                                                                                                                                                                                                                                                                                                                                                                                                                                                                                                                                                                                                                                                                                | CONSOLIDATED                                                                                          |
| Not resurve from a plat by Russell    | dated         | 1 2-16-5<br>Neace.         |                                           |                       | 1090'            | Figure and complete the second | Bradfiel  Bradfiel  MEYOR Confy that the well from field notes of supervision, and the best of my believes of the best of my believes of the best of t | CERTIFICATION location shown on this plat of actual surveys made by mid that the same is true and ef. |