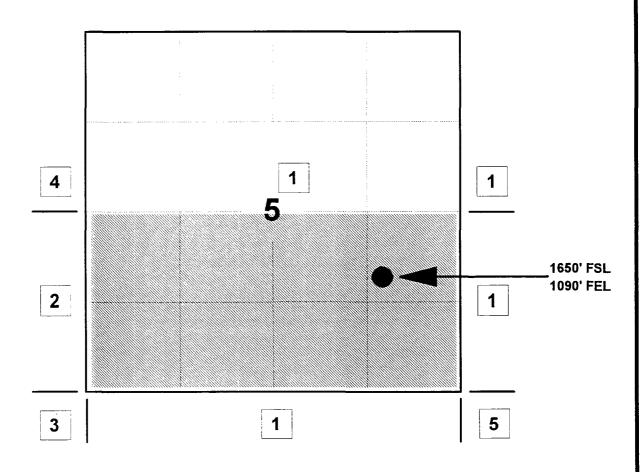

|                                       | \             | WELL LO                    | CATION                                    | I AND ACR             | EAGE DEDI        | CATION PL                                                                                                                                                                                                                                                                                                                                                                                                                                                                                                                                                                                                                                                                                                                                                                                                                                                                                                                                                                                                                                                                                                                                                                                                                                                                                                                                                                                                                                                                                                                                                                                                                                                                                                                                                                                                                                                                                                                                                                                                                                                                                                                      | .AT                                                                                                                                                                                                                                                                                                                                                                                                                                                                                                                                                                                                                                                                                                                                                                                                                                                                                                                                                                                                                                                                                                                                                                                                                                                                                                                                                                                                                                                                                                                                                                                                                                                                                                                                                                                                                                                                                                                                                                                                                                                                                                                            |                                                                                                       |
|---------------------------------------|---------------|----------------------------|-------------------------------------------|-----------------------|------------------|--------------------------------------------------------------------------------------------------------------------------------------------------------------------------------------------------------------------------------------------------------------------------------------------------------------------------------------------------------------------------------------------------------------------------------------------------------------------------------------------------------------------------------------------------------------------------------------------------------------------------------------------------------------------------------------------------------------------------------------------------------------------------------------------------------------------------------------------------------------------------------------------------------------------------------------------------------------------------------------------------------------------------------------------------------------------------------------------------------------------------------------------------------------------------------------------------------------------------------------------------------------------------------------------------------------------------------------------------------------------------------------------------------------------------------------------------------------------------------------------------------------------------------------------------------------------------------------------------------------------------------------------------------------------------------------------------------------------------------------------------------------------------------------------------------------------------------------------------------------------------------------------------------------------------------------------------------------------------------------------------------------------------------------------------------------------------------------------------------------------------------|--------------------------------------------------------------------------------------------------------------------------------------------------------------------------------------------------------------------------------------------------------------------------------------------------------------------------------------------------------------------------------------------------------------------------------------------------------------------------------------------------------------------------------------------------------------------------------------------------------------------------------------------------------------------------------------------------------------------------------------------------------------------------------------------------------------------------------------------------------------------------------------------------------------------------------------------------------------------------------------------------------------------------------------------------------------------------------------------------------------------------------------------------------------------------------------------------------------------------------------------------------------------------------------------------------------------------------------------------------------------------------------------------------------------------------------------------------------------------------------------------------------------------------------------------------------------------------------------------------------------------------------------------------------------------------------------------------------------------------------------------------------------------------------------------------------------------------------------------------------------------------------------------------------------------------------------------------------------------------------------------------------------------------------------------------------------------------------------------------------------------------|-------------------------------------------------------------------------------------------------------|
| 30-045-08688                          | mber          | 716                        | <sup>1</sup> <b>Pool C</b> ode<br>29/7128 |                       | Basin Fruit      | ' Pool No<br>tland Coal/                                                                                                                                                                                                                                                                                                                                                                                                                                                                                                                                                                                                                                                                                                                                                                                                                                                                                                                                                                                                                                                                                                                                                                                                                                                                                                                                                                                                                                                                                                                                                                                                                                                                                                                                                                                                                                                                                                                                                                                                                                                                                                       |                                                                                                                                                                                                                                                                                                                                                                                                                                                                                                                                                                                                                                                                                                                                                                                                                                                                                                                                                                                                                                                                                                                                                                                                                                                                                                                                                                                                                                                                                                                                                                                                                                                                                                                                                                                                                                                                                                                                                                                                                                                                                                                                | ctured Cliffs                                                                                         |
| ' Property Code                       |               | Fifie                      | eld                                       | <sup>3</sup> Property | Name             |                                                                                                                                                                                                                                                                                                                                                                                                                                                                                                                                                                                                                                                                                                                                                                                                                                                                                                                                                                                                                                                                                                                                                                                                                                                                                                                                                                                                                                                                                                                                                                                                                                                                                                                                                                                                                                                                                                                                                                                                                                                                                                                                |                                                                                                                                                                                                                                                                                                                                                                                                                                                                                                                                                                                                                                                                                                                                                                                                                                                                                                                                                                                                                                                                                                                                                                                                                                                                                                                                                                                                                                                                                                                                                                                                                                                                                                                                                                                                                                                                                                                                                                                                                                                                                                                                | ' Well Number                                                                                         |
| OGRID No. 14538                       |               | MERII                      | DIAN O                                    | Operator              | Name             |                                                                                                                                                                                                                                                                                                                                                                                                                                                                                                                                                                                                                                                                                                                                                                                                                                                                                                                                                                                                                                                                                                                                                                                                                                                                                                                                                                                                                                                                                                                                                                                                                                                                                                                                                                                                                                                                                                                                                                                                                                                                                                                                |                                                                                                                                                                                                                                                                                                                                                                                                                                                                                                                                                                                                                                                                                                                                                                                                                                                                                                                                                                                                                                                                                                                                                                                                                                                                                                                                                                                                                                                                                                                                                                                                                                                                                                                                                                                                                                                                                                                                                                                                                                                                                                                                | 'Elevation 5764'                                                                                      |
|                                       |               |                            | <del></del>                               | 10 Surface            | Location         | · · · · · · · · · · · · · · · · · · ·                                                                                                                                                                                                                                                                                                                                                                                                                                                                                                                                                                                                                                                                                                                                                                                                                                                                                                                                                                                                                                                                                                                                                                                                                                                                                                                                                                                                                                                                                                                                                                                                                                                                                                                                                                                                                                                                                                                                                                                                                                                                                          | · · · · · · · · · · · · · · · · · · ·                                                                                                                                                                                                                                                                                                                                                                                                                                                                                                                                                                                                                                                                                                                                                                                                                                                                                                                                                                                                                                                                                                                                                                                                                                                                                                                                                                                                                                                                                                                                                                                                                                                                                                                                                                                                                                                                                                                                                                                                                                                                                          |                                                                                                       |
| UL or lot no. Section                 | n Towns       | hip Range                  | Lot Idn                                   | Feet from the         | North/South line | Feet from the                                                                                                                                                                                                                                                                                                                                                                                                                                                                                                                                                                                                                                                                                                                                                                                                                                                                                                                                                                                                                                                                                                                                                                                                                                                                                                                                                                                                                                                                                                                                                                                                                                                                                                                                                                                                                                                                                                                                                                                                                                                                                                                  | East/West iii                                                                                                                                                                                                                                                                                                                                                                                                                                                                                                                                                                                                                                                                                                                                                                                                                                                                                                                                                                                                                                                                                                                                                                                                                                                                                                                                                                                                                                                                                                                                                                                                                                                                                                                                                                                                                                                                                                                                                                                                                                                                                                                  | ne County                                                                                             |
| I 5                                   | 29            | N 11 W                     |                                           | 1650                  | South            | 1090                                                                                                                                                                                                                                                                                                                                                                                                                                                                                                                                                                                                                                                                                                                                                                                                                                                                                                                                                                                                                                                                                                                                                                                                                                                                                                                                                                                                                                                                                                                                                                                                                                                                                                                                                                                                                                                                                                                                                                                                                                                                                                                           | East                                                                                                                                                                                                                                                                                                                                                                                                                                                                                                                                                                                                                                                                                                                                                                                                                                                                                                                                                                                                                                                                                                                                                                                                                                                                                                                                                                                                                                                                                                                                                                                                                                                                                                                                                                                                                                                                                                                                                                                                                                                                                                                           | S.J.                                                                                                  |
| · · · · · · · · · · · · · · · · · · · | <del></del>   | 11 Bot                     | tom Hol                                   | e Location I          | f Different Fro  | om Surface                                                                                                                                                                                                                                                                                                                                                                                                                                                                                                                                                                                                                                                                                                                                                                                                                                                                                                                                                                                                                                                                                                                                                                                                                                                                                                                                                                                                                                                                                                                                                                                                                                                                                                                                                                                                                                                                                                                                                                                                                                                                                                                     |                                                                                                                                                                                                                                                                                                                                                                                                                                                                                                                                                                                                                                                                                                                                                                                                                                                                                                                                                                                                                                                                                                                                                                                                                                                                                                                                                                                                                                                                                                                                                                                                                                                                                                                                                                                                                                                                                                                                                                                                                                                                                                                                |                                                                                                       |
| UL or lot no. Section                 | Townsh        | ip Range                   | Lot Idn                                   | Feet from the         | North/South line | Feet from the                                                                                                                                                                                                                                                                                                                                                                                                                                                                                                                                                                                                                                                                                                                                                                                                                                                                                                                                                                                                                                                                                                                                                                                                                                                                                                                                                                                                                                                                                                                                                                                                                                                                                                                                                                                                                                                                                                                                                                                                                                                                                                                  | East/West lin                                                                                                                                                                                                                                                                                                                                                                                                                                                                                                                                                                                                                                                                                                                                                                                                                                                                                                                                                                                                                                                                                                                                                                                                                                                                                                                                                                                                                                                                                                                                                                                                                                                                                                                                                                                                                                                                                                                                                                                                                                                                                                                  | ne County                                                                                             |
| " Dedicated Acres " Jo<br>320/160     | int or Infill | <sup>14</sup> Consolidatio | n Code 115 C                              | order No.             |                  |                                                                                                                                                                                                                                                                                                                                                                                                                                                                                                                                                                                                                                                                                                                                                                                                                                                                                                                                                                                                                                                                                                                                                                                                                                                                                                                                                                                                                                                                                                                                                                                                                                                                                                                                                                                                                                                                                                                                                                                                                                                                                                                                | •                                                                                                                                                                                                                                                                                                                                                                                                                                                                                                                                                                                                                                                                                                                                                                                                                                                                                                                                                                                                                                                                                                                                                                                                                                                                                                                                                                                                                                                                                                                                                                                                                                                                                                                                                                                                                                                                                                                                                                                                                                                                                                                              |                                                                                                       |
|                                       |               |                            |                                           |                       | ON UNTIL ALL     |                                                                                                                                                                                                                                                                                                                                                                                                                                                                                                                                                                                                                                                                                                                                                                                                                                                                                                                                                                                                                                                                                                                                                                                                                                                                                                                                                                                                                                                                                                                                                                                                                                                                                                                                                                                                                                                                                                                                                                                                                                                                                                                                |                                                                                                                                                                                                                                                                                                                                                                                                                                                                                                                                                                                                                                                                                                                                                                                                                                                                                                                                                                                                                                                                                                                                                                                                                                                                                                                                                                                                                                                                                                                                                                                                                                                                                                                                                                                                                                                                                                                                                                                                                                                                                                                                | CONSOLIDATED                                                                                          |
| Not resurve from a plat by Russell    | dated         | 1 2-16-5<br>Neace.         |                                           |                       | 1090'            | Figure and complete the second | Bradfiel  Bradfiel  MEYOR Confy that the well from field notes of supervision, and the best of my believes of the best of my believes of the best of t | CERTIFICATION location shown on this plat of actual surveys made by mid that the same is true and ef. |