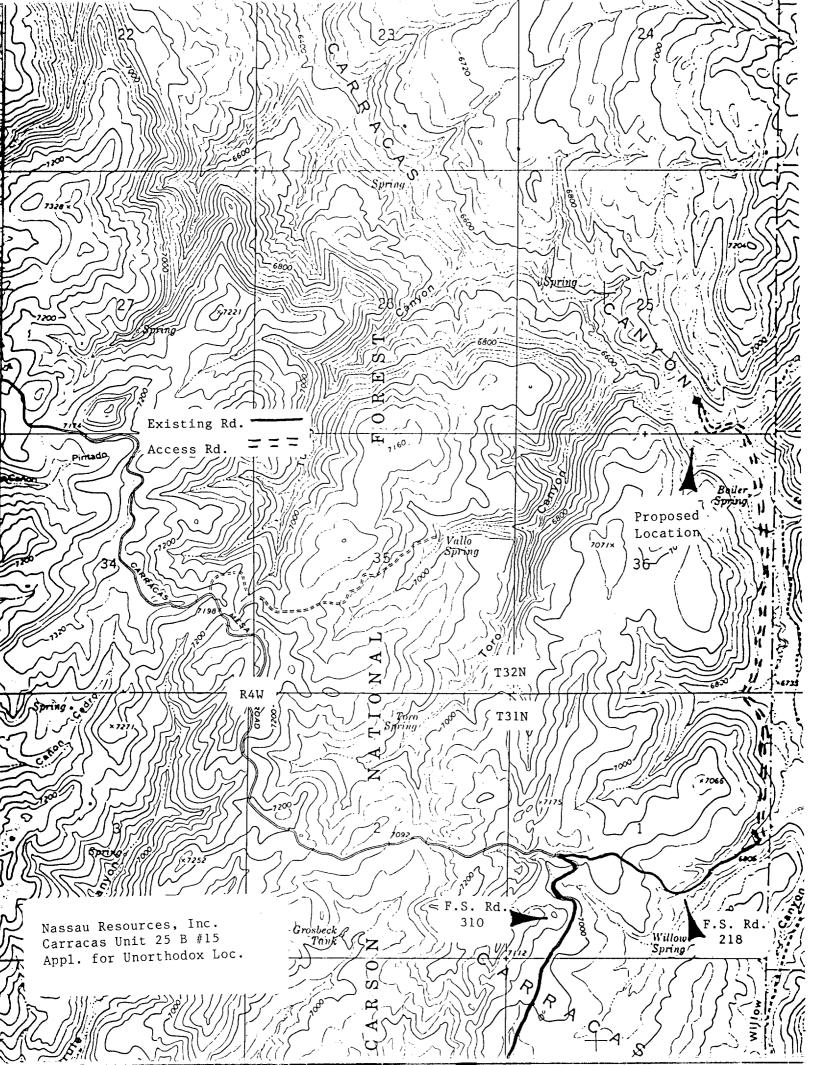

Nassau Resources, Inc., hereby requests administrative approval of an unorthodox location for the captioned well based upon terrain and archeological findings.

As indicated by the attached topographic map, the terrain in this section is extremely rough and no other drill site on this lease is feasible which meets Carson Nation Forest guidelines for development. Also, cultural resources, believed to have eroded from the higher elevations northwest of the proposed well pad, were recorded during the archeological survey.

Gentlemen:

Nassau Resources, Inc., hereby requests administrative approval of an unorthodox location for the captioned well based upon terrain and archeological findings.

As indicated by the attached topographic map, the terrain in this section is extremely rough and no other drill site on this lease is feasible which meets Carson Nation Forest guidelines for development. Also, cultural resources, believed to have eroded from the higher elevations northwest of the proposed well pad, were recorded during the archeological survey.