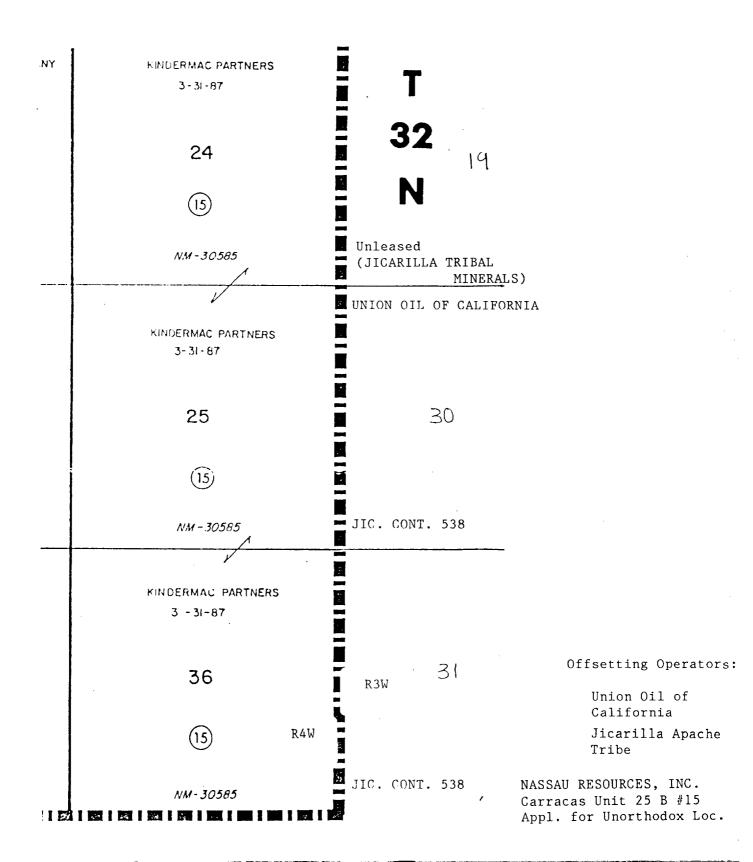

6. Attached as Exhibit C is a list of the names and addresses of offsetting interesting owners within a mile of one or more of the locations who may be affected by this Application, all of whom have been provided with notice by certified mail return receipt of this Application.

EXHIBIT A

Carracas 33B-#16 - E/2 Sec. 33-T32N-R4W (Unit P) - Off Pattern 790'FSL - E/2 Sec. 35-T32N-R4W (Unit I) - Off Pattern 1850'FSL - E/2 Sec. 35-T32N-R4W (Unit I) - Off Pattern Carracas 36A-#5 - W/2 Sec. 36-T32N-R5W (Unit E) - Off Pattern 1450'FNL - Sec. 36-T32N-R5W (Unit E) - Off Pattern 200'FSL - E/2 Sec. 36-T32N-R4W (Unit 0) - Off Pattern 1190'FSL - E/2 Sec. 36-T32N-R4W (Unit 0) - Off Pattern