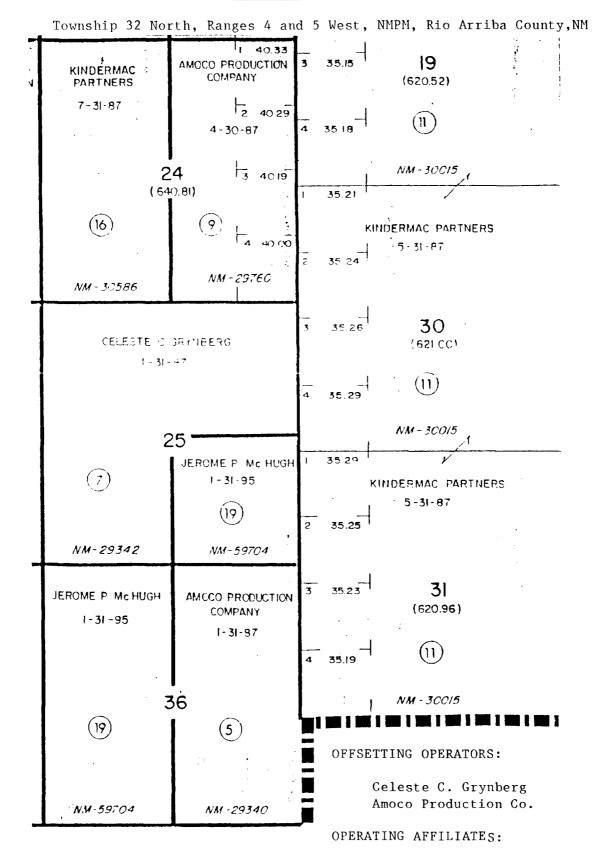

Attached is a copy of a letter from Philip Settles of the Jicarilla Ranger District of Carson National Forest indicating their guidelines for development.

This well is in Nassau's Carracas Unit. Amoco Production Co. and Celeste C. Grynberg, offsetting operators as indicated by the attached lease plat, have been notified of this application by certified mail. Jerome P. McHugh and Kindermac Partners are operating affiliates with Nassau Resources, Inc. and have been notified of this application.

# LEASE PLAT

Carracas Unit 25 A #16

Jerome P. McHugh

Appl. for Unorthodox Loc.

Forest Service

Jicarilla Ranger District Gobernador Route Blanco, NM 87412

Reply to: 2820

Date August 3, 1988