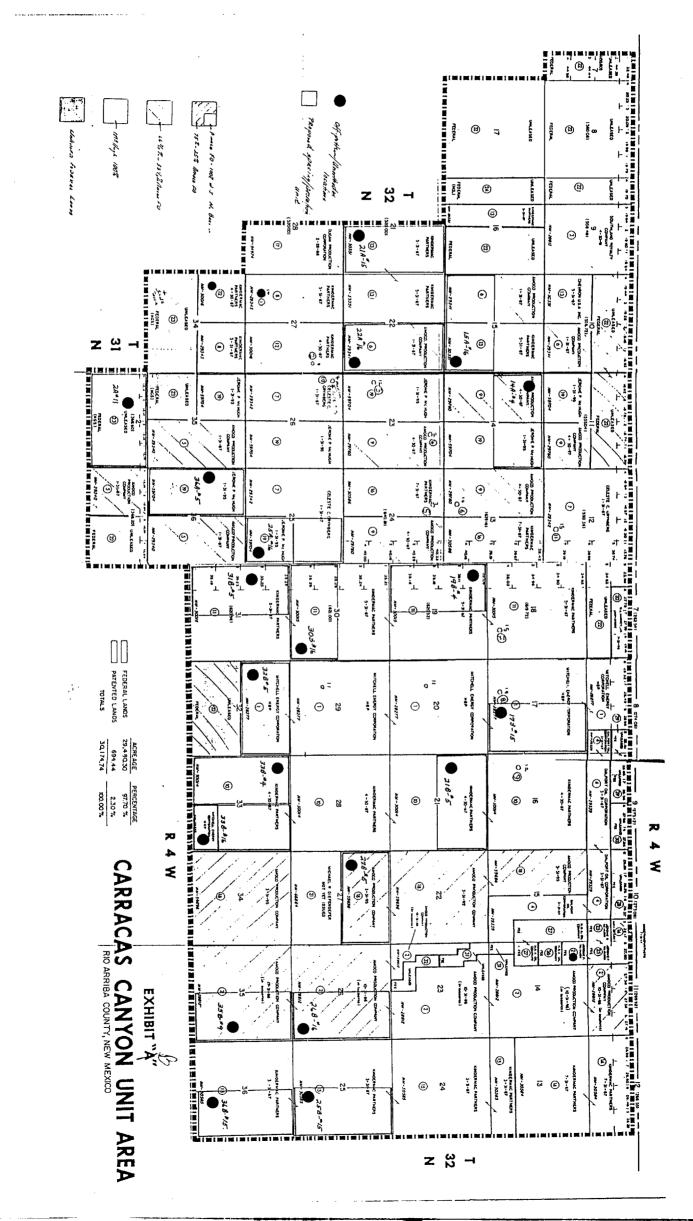

3. The Carracas Canyon Unit in Rio Arriba County, New Mexico lies entirely within the Carson National Forest in topography which is virtually inaccessible to a standard location for these twenty spacing units under the subject pool rules.

4. Applicant proposes the following twenty wells as shown on Exhibit A attached hereto and requests the Division grant each as exceptions to Rule 7 of Order R-8768.

1

5. Exhibit B is a plat of the area of the Carracas Canyon Unit showing the spacing units and approximate well locations.

; i ·

KELLAHIN, KELLAHIN & AUBREY

By

W. Thomas Kellahin P.O. Box 2265 Santa Fe, NM 87504-2265 (505) 982-4285

2

Carracas 2A-#11 - All Sec. 2-T31N-R5W (Unit K) - Off Pattern 2000' FSL 2200' FWL Carracas 14A-#4 - N/2 Sec. 14-T32N-R5W (Unit D) - Off Pattern 790' FNL 790' FWL Carracas 15A-#16 - S/2 Sec. 15-T32N-R5W (Unit P) - Off Pattern & Unorthodox 500' FEL 200 ' FSL Carracas 17B-#15 - E/2 Sec. 17-T32N-R4W (Unit O) - Off Pattern & 650' FSL 2070' FEL Unorthodox Carracas 19B-#4 - W/2 Sec. 19-T32N-R4W (Unit D) - Off Pattern 1170' FNL 830' FWL Carracas 21A-#15 - E/2 Sec. 21-T32N-R5W (Unit O) - Off Pattern 1850' FEL 790' FSL Carracas 21B-#5 - N/2 Sec. 21-T32N-R4W (Unit E) - Off Pattern 1655' FNL 1185' FWL Carracas 22A-#16 - E/2 Sec. 22-T32N-R5W (Unit P) - Off Pattern 790' FSL 790' FEL Carracas 25A-#16 - E/2 Sec. 25-T32N-R5W (Unit P) - Off Pattern & 640' FSL 710' FEL Unorthodo: Unorthodox Carracas 25B-#15 - E/2 Sec. 25-T32N-R4W (Unit O) - Off Pattern & 640' FSL 1500' FEL Unorthodox Carracas 26B-#16 - E/2 Sec. 26-T32N-R4W (Unit P) - Off Pattern 790' FEL 790' FSL . **;**\* Carracas 27B-#5 - N/2 Sec. 27-T32N-R4W (Unit E) - Off Pattern 1740' FNL 1800' FWL Carracas 30B-#16 - S/2 Sec. 30-T32N-R4W (Unit P) - Off Pattern 1100' FSL 790' FEL Carracas 31B-#5 - W/2 Sec. 31-T32N-R4W (Unit E) - Off Pattern 830' FWL 1770' FNL - N/2 Sec. 32-T32N-R4W (Unit E) - Off Pattern Carracas 32B-#5 790' FWL 1630' FNL Carracas 33B-#4 - W/2 Sec. 33-T32N-R4W (Unit D) - Off Pattern 1060' FWL 1160' FNL

EXHIBIT A

Carracas 33B-#16 - E/2 Sec. 33-T32N-R4W (Unit P) - Off Pattern 790'FSL - E/2 Sec. 35-T32N-R4W (Unit I) - Off Pattern 1850'FSL - E/2 Sec. 35-T32N-R4W (Unit I) - Off Pattern Carracas 36A-#5 - W/2 Sec. 36-T32N-R5W (Unit E) - Off Pattern 1450'FNL - Sec. 36-T32N-R5W (Unit E) - Off Pattern 200'FSL - E/2 Sec. 36-T32N-R4W (Unit 0) - Off Pattern 1190'FSL - E/2 Sec. 36-T32N-R4W (Unit 0) - Off Pattern

# EXHIBIT "A" CASE 9030 ORDER NO. R-8368 CARRACAS CANYON UNIT RIO ARRIBA COUNTY, NEW MEXICO

# TOWNSHIP 31 NORTH, RANGE 5 WEST, NMPM

Irregular Sections 1 and 2: All

## TOWNSHIP 32 NORTH, RANGE 4 WEST, NMPM

- Irregular Sections 7-12: All Sections 13-17 : All
- Irregular Sections 18 and 19: All Sections 20-29: All
- Irregular Sections 30 and 31: All
  - Sections 32-36: All

## TOWNSHIP 32 NORTH, RANGE 5 WEST, NMPM

- Irregular Sections 7-13: All Sections 14-17: All
  - Irregular Section 18: All Section 21: E/2
    - Sections 22 and 23: All
  - Irregular Section 24: All
    - Sections 25-27: All
      - Section 28: E/2
    - Sections 34-36: All

Comprising 30,351.91 acres, more or less, of Federal and Fee (Patented) lands.

November 22, 1988

New Mexico Oil Conservation Division ATTN: Mike Stogner 310 Old Santa Fe Trail, Room 206 Santa Fe, NM 87503