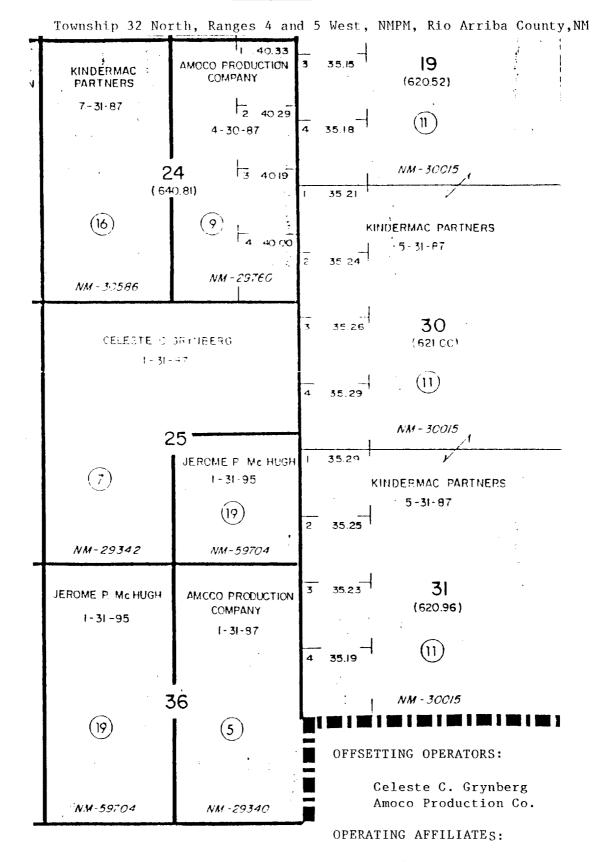

RE: Application for Unorthodox Location Nassau Resources, Inc. Carracas Unit 25 A #16 640' FSL - 710' FEL Sec. 25, Township 32 North, Range 5 West, NMPM Rio Arriba County, New Mexico

Case 9559

Gentlemen:

Nassau Resources, Inc., hereby requests administrative approval of an unorthodox location for the captioned well based upon terrain and archeological findings.

As indicated by the attached topographic map, the terrain in this section is extremely rough and no other drill site on this lease is feasible which meets Carson Nation Forest guidelines for development. Also, cultural resources, believed to have eroded from the higher elevations northwest of the proposed well pad, were recorded during the archeological survey.

Attached is a copy of a letter from Philip Settles of the Jicarilla Ranger District of Carson National Forest indicating their guidelines for development.

This well is in Nassau's Carracas Unit. Amoco Production Co. and Celeste C. Grynberg, offsetting operators as indicated by the attached lease plat, have been notified of this application by certified mail. Jerome P. McHugh and Kindermac Partners are operating affiliates with Nassau Resources, Inc. and have been notified of this application.

Mr. James Hazen Nassau Resources, Inc. P.O. Box 809 Farmington, New Mexico 87499 ∟

Dear James:

It was brought to my attention by Mike Atchison that you will be needing to apply for some unorthadox locations for some of the wells in the Carracas Unit. The current location in need of unorthadox approval is the well location just northwest of the Carracas Administrative site, Section 18, T. 32 N., R. 4 W. The need for moving the location to the new site is based upon wildlife habitat protection and in keeping within the guidelines set forth in the Carson Forest Plan. The Plan, as you know, has a major emphasis in wildlife and wildlife habitat. Also key to this request for moving the location is the current Off-Road-Vehicle restriction policy in place over the entire Carracas Unit. This restriction is in place to limit off-roadvehicle travel within a key wildlife management area so that security area will not be lost by unnecessary road construction.

Whenever possible, locations will be required to be placed along open access roads. Further unorthadox locations can be expected within the Carracas Unit to keep in line with the management direction set forth for this area.