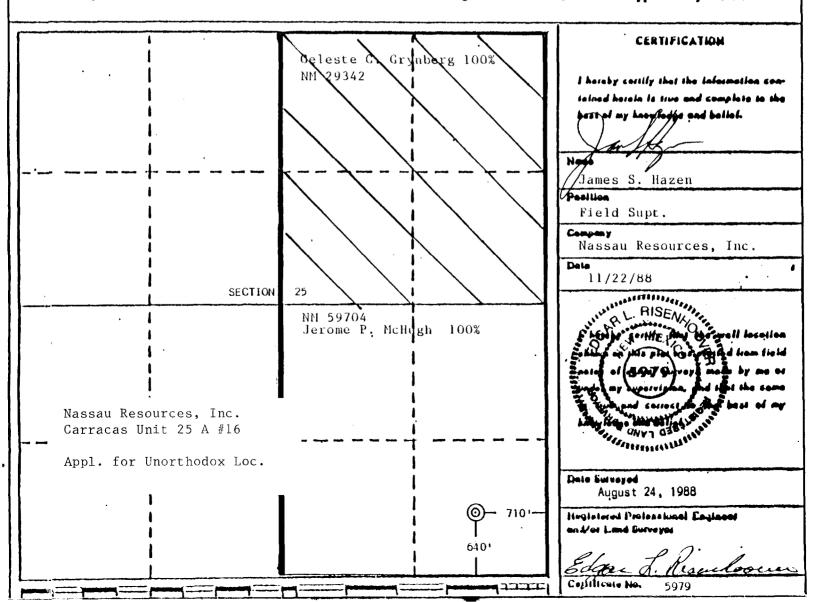

RE: Application for Unorthodox Location Nassau Resources, Inc. Carracas Unit 25 A #16 640' FSL - 710' FEL Sec. 25, Township 32 North, Range 5 West, NMPM Rio Arriba County, New Mexico

Case 9559

Gentlemen:

| Cyerelor<br>Nassau Resources, Inc. |                |              |           | Lug                  | Lugar       |         |              |           |          | ull No.   | ****** |
|------------------------------------|----------------|--------------|-----------|----------------------|-------------|---------|--------------|-----------|----------|-----------|--------|
|                                    |                |              |           | Carracas Unit 25 A · |             |         |              |           | 16       |           |        |
| Unit Laliur                        | Section        | Townshilp    |           |                      | Range       |         | County       |           |          |           |        |
| Р                                  | 25             | 3            | 2 North   |                      | 5 We        | st      | Ric          | o Arriba  |          |           |        |
| Actual Fastage Loca                | tion of Wells  |              |           |                      |             |         |              | ,         |          | •         |        |
| 640                                | lest from the  | South        | line and  |                      | 710         | lea     | from the     | East      | . šin    | •         |        |
| Ground Level Elev.                 | Fieducing I    | "ormation    |           | Poul                 |             |         |              |           | Dedicaie | A Actoria |        |
| 6978                               | ]              | Fruitland    |           | Basin Fruitland Coal |             |         |              | 320       | .0       | Actes     |        |
| 1. Outline the                     | e acreage dedi | cuted to the | subject w | cll L                | y colored p | encil o | r hachure me | rks on th | a olat b | slaw.     |        |

# LEASE PLAT

Carracas Unit 25 A #16

Jerome P. McHugh

Appl. for Unorthodox Loc.

Forest Service

Jicarilla Ranger District Gobernador Route Blanco, NM 87412

Reply to: 2820

Date August 3, 1988

Appl. for Unorthodox Loc.

November 22, 1988

New Mexico Oil Conservation Division ATTN: Mike Stogner 310 Old Santa Fe Trail, Room 206 Santa Fe, NM 87503

RE: Application for Unorthodox Location Nassau Resources, Inc. Carracas Unit 25 A #16 640' FSL - 710' FEL Sec. 25, Township 32 North, Range 5 West, NMPM Rio Arriba County, New Mexico