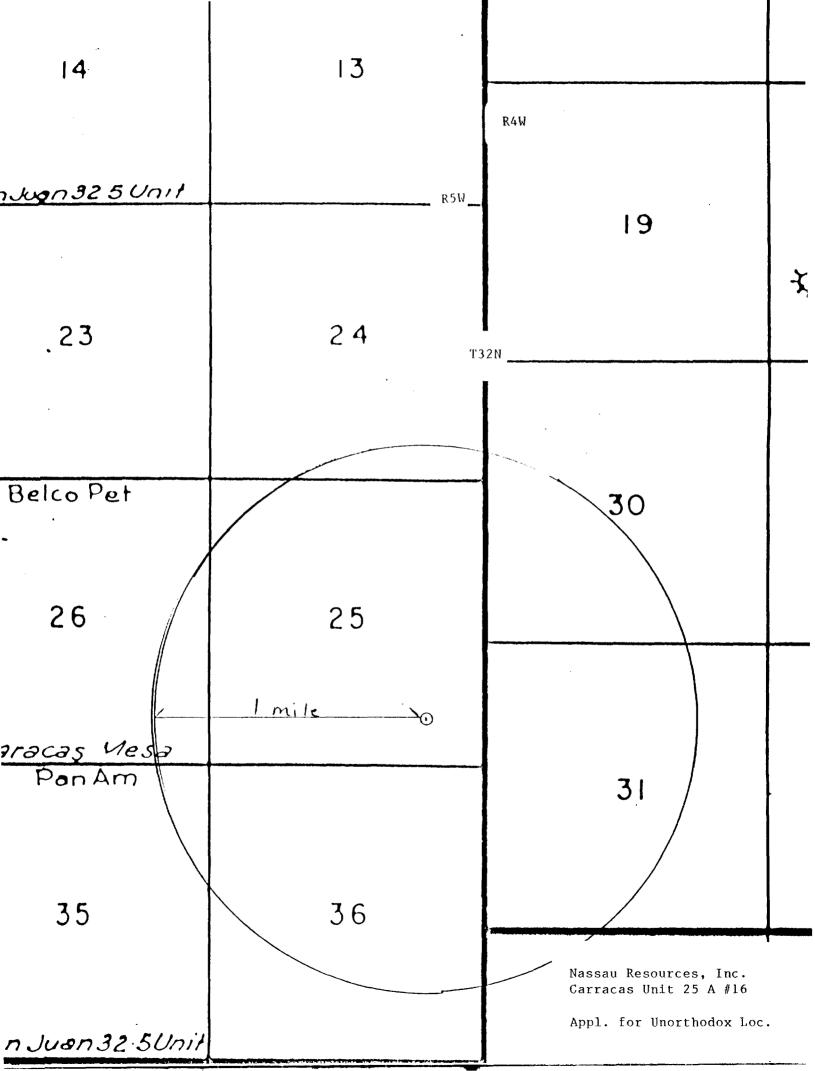

RE: Application for Unorthodox Location Nassau Resources, Inc. Carracas Unit 25 A #16 640' FSL - 710' FEL Sec. 25, Township 32 North, Range 5 West, NMPM Rio Arriba County, New Mexico

Case 9559

Gentlemen:

Nassau Resources, Inc., hereby requests administrative approval of an unorthodox location for the captioned well based upon terrain and archeological findings.

As indicated by the attached topographic map, the terrain in this section is extremely rough and no other drill site on this lease is feasible which meets Carson Nation Forest guidelines for development. Also, cultural resources, believed to have eroded from the higher elevations northwest of the proposed well pad, were recorded during the archeological survey.

| Cyerelor<br>Nassau Resources, Inc. |                |              |           | Lug                  | Lugar       |         |              |           |          | ull No.   | ****** |
|------------------------------------|----------------|--------------|-----------|----------------------|-------------|---------|--------------|-----------|----------|-----------|--------|
|                                    |                |              |           | Carracas Unit 25 A · |             |         |              |           | 16       |           |        |
| Unit Laliur                        | Section        | Townshilp    |           |                      | Range       |         | County       |           |          |           |        |
| Р                                  | 25             | 3            | 2 North   |                      | 5 We        | st      | Ric          | o Arriba  |          |           |        |
| Actual Fastage Loca                | tion of Wells  |              |           |                      |             |         |              | ,         |          | •         |        |
| 640                                | lest from the  | South        | line and  |                      | 710         | lea     | from the     | East      | . šin    | •         |        |
| Ground Level Elev.                 | Fieducing I    | "ormation    |           | Poul                 |             |         |              |           | Dedicaie | A Actoria |        |
| 6978                               | ]              | Fruitland    |           | Basin Fruitland Coal |             |         |              | 320       | .0       | Actes     |        |
| 1. Outline the                     | e acreage dedi | cuted to the | subject w | cll L                | y colored p | encil o | r hachure me | rks on th | a olat b | slaw.     |        |

# LEASE PLAT

Carracas Unit 25 A #16

Jerome P. McHugh

Appl. for Unorthodox Loc.

Forest Service

Jicarilla Ranger District Gobernador Route Blanco, NM 87412

Reply to: 2820

Date August 3, 1988