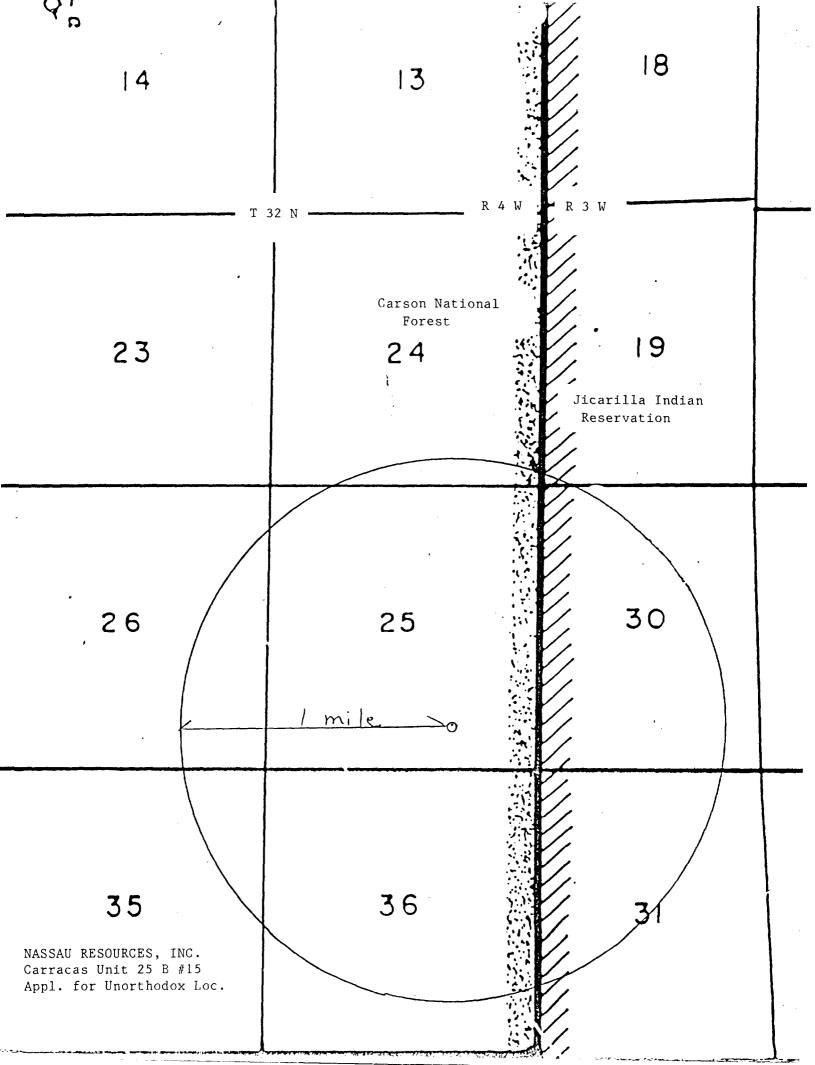

6. Attached as Exhibit C is a list of the names and addresses of offsetting interesting owners within a mile of one or more of the locations who may be affected by this Application, all of whom have been provided with notice by certified mail return receipt of this Application.

RE: Application for Unorthodox Location Nassau Resources, Inc. Carracas Unit 25 A #16 640' FSL - 710' FEL Sec. 25, Township 32 North, Range 5 West, NMPM Rio Arriba County, New Mexico

Case 9559

Gentlemen: