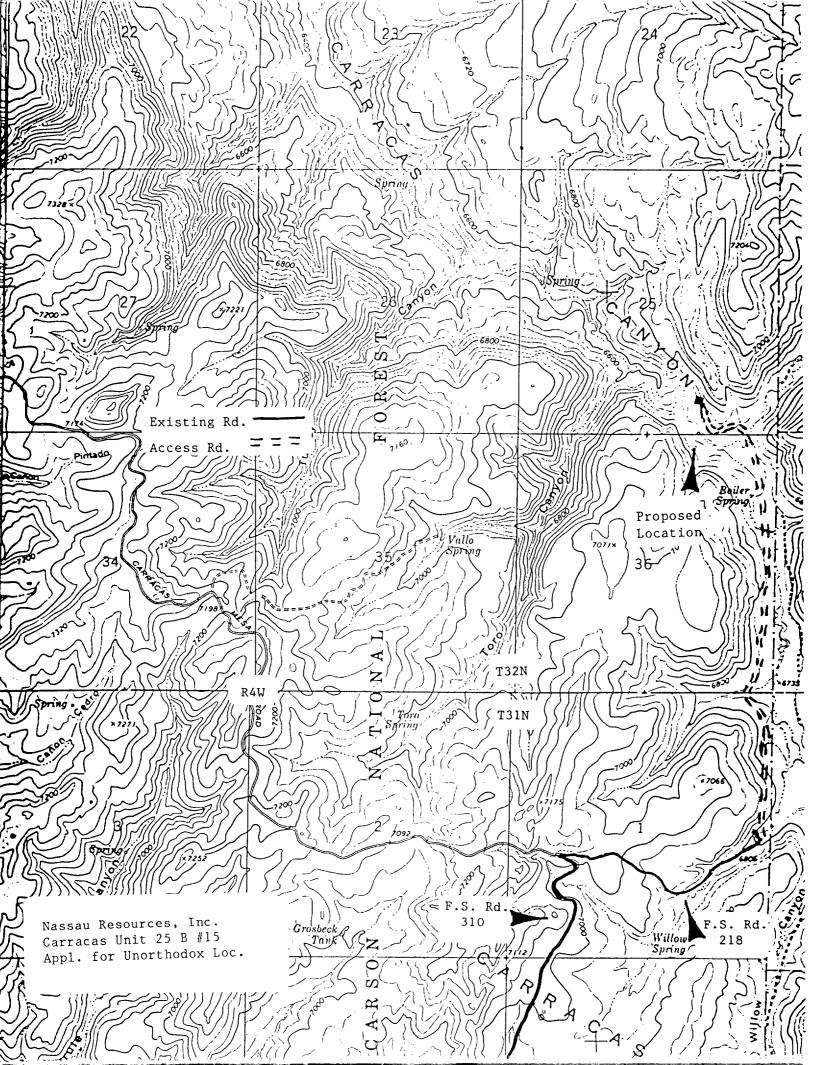

Nassau Resources, Inc., hereby requests administrative approval of an unorthodox location for the captioned well based upon terrain and archeological findings.

As indicated by the attached topographic map, the terrain in this section is extremely rough and no other drill site on this lease is feasible which meets Carson Nation Forest guidelines for development. Also, cultural resources, believed to have eroded from the higher elevations northwest of the proposed well pad, were recorded during the archeological survey.

Gentlemen:

Nassau Resources, Inc., hereby requests administrative approval of an unorthodox location for the captioned well based upon terrain and archeological findings.

As indicated by the attached topographic map, the terrain in this section is extremely rough and no other drill site on this lease is feasible which meets Carson Nation Forest guidelines for development. Also, cultural resources, believed to have eroded from the higher elevations northwest of the proposed well pad, were recorded during the archeological survey.