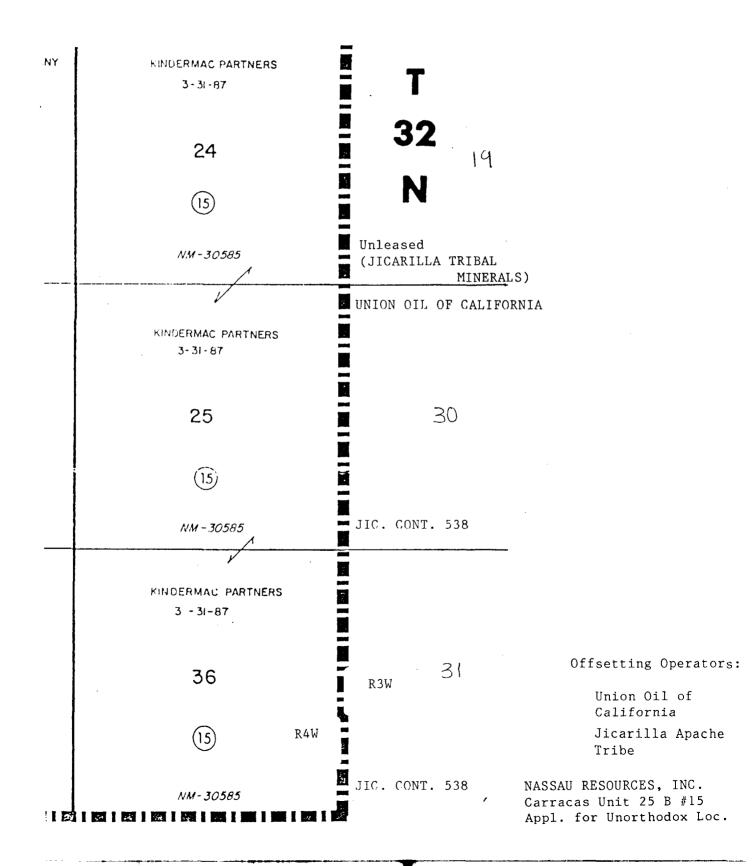

6. Attached as Exhibit C is a list of the names and addresses of offsetting interesting owners within a mile of one or more of the locations who may be affected by this Application, all of whom have been provided with notice by certified mail return receipt of this Application.

EXHIBIT A

Carracas 33B-#16 - E/2 Sec. 33-T32N-R4W (Unit P) - Off Pattern 790'FSL - E/2 Sec. 35-T32N-R4W (Unit I) - Off Pattern 1850'FSL - E/2 Sec. 35-T32N-R4W (Unit I) - Off Pattern Carracas 36A-#5 - W/2 Sec. 36-T32N-R5W (Unit E) - Off Pattern 1450'FNL - Sec. 36-T32N-R5W (Unit E) - Off Pattern 200'FSL - E/2 Sec. 36-T32N-R4W (Unit 0) - Off Pattern 1190'FSL - E/2 Sec. 36-T32N-R4W (Unit 0) - Off Pattern