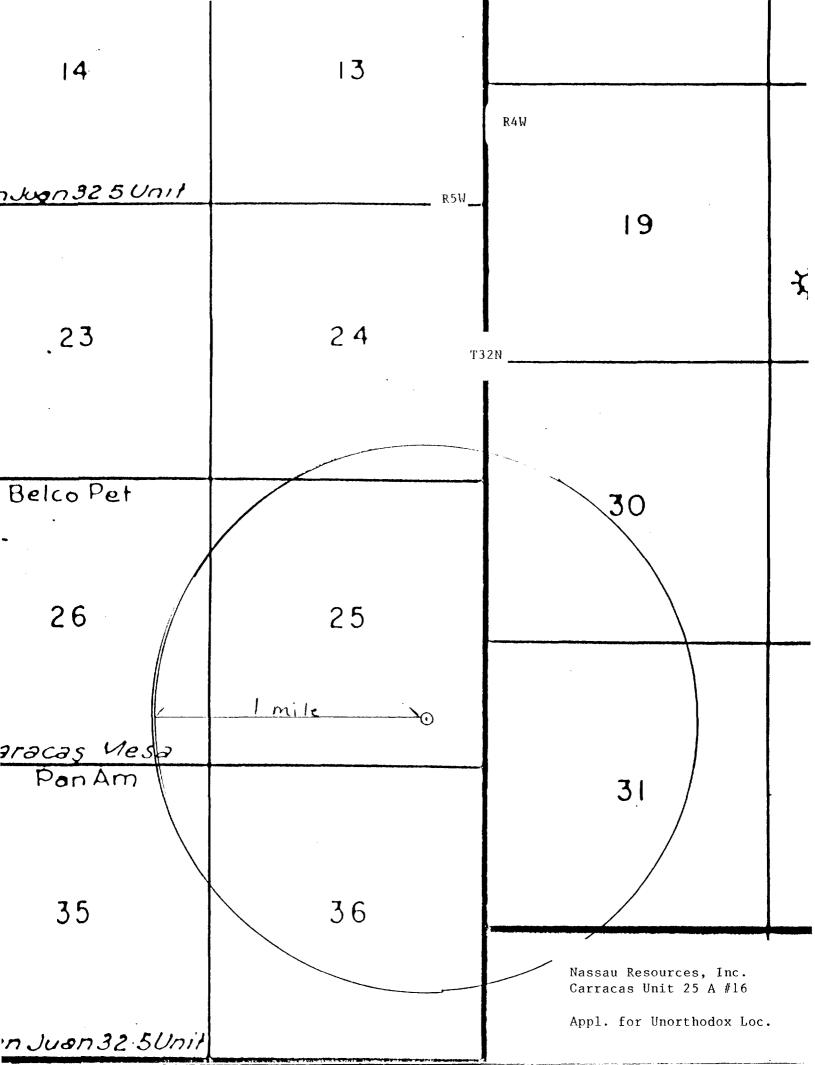

RE: Application for Unorthodox Location Nassau Resources, Inc. Carracas Unit 25 A #16 640' FSL - 710' FEL Sec. 25, Township 32 North, Range 5 West, NMPM Rio Arriba County, New Mexico

Case 9559

Gentlemen:

Nassau Resources, Inc., hereby requests administrative approval of an unorthodox location for the captioned well based upon terrain and archeological findings.

As indicated by the attached topographic map, the terrain in this section is extremely rough and no other drill site on this lease is feasible which meets Carson Nation Forest guidelines for development. Also, cultural resources, believed to have eroded from the higher elevations northwest of the proposed well pad, were recorded during the archeological survey.

#### 

́Р, О, ЦОХ 2014

FE, NEW MEXICO 87501

Form C-102 Baulsad 10-1-78

| NO MINERALS DEPARTMENT | SANTA |
|------------------------|-------|
| ~                      |       |

| Il distances must be from the outer towndastes of the Sectio | 11 | distances | must be | from the | outer loundartes | eł | the | Section |
|--------------------------------------------------------------|----|-----------|---------|----------|------------------|----|-----|---------|
|--------------------------------------------------------------|----|-----------|---------|----------|------------------|----|-----|---------|

| Cyerelor<br>Nassau Resources, Inc. |                |              |           | Lug                  | Lugar       |         |              |           |          | ull No.   | ****** |
|------------------------------------|----------------|--------------|-----------|----------------------|-------------|---------|--------------|-----------|----------|-----------|--------|
|                                    |                |              |           | Carracas Unit 25 A · |             |         |              |           | 16       |           |        |
| Unit Laliur                        | Section        | Townshilp    |           |                      | Range       |         | County       |           |          |           |        |
| Р                                  | 25             | 3            | 2 North   |                      | 5 We        | st      | Ric          | o Arriba  |          |           |        |
| Actual Fastage Loca                | tion of Wells  |              |           |                      |             |         |              | ,         |          | •         |        |
| 640                                | lest from the  | South        | line and  |                      | 710         | lea     | from the     | East      | . šin    | •         |        |
| Ground Level Elev.                 | Fieducing I    | "ormation    |           | Poul                 |             |         |              |           | Dedicaie | A Actoria |        |
| 6978                               | ]              | Fruitland    |           | Basin Fruitland Coal |             |         |              | 320       | .0       | Actes     |        |
| 1. Outline the                     | e acreage dedi | cuted to the | subject w | cll L                | y colored p | encil o | r hachure me | rks on th | a olat b | slaw.     |        |

- 2. If more than one lease is dedicated to the well, outline each and identify the ownership tharsof (both as to working interest and royalty).
- 3. If more than one lease of different ownership is dedicated to the well, have the interests of all owners been consolidated by communitization, unitization, force-pooling.etc?

XX Yes No Il maswer is "yes," type of consolidation Carracas Unit Unitization

If answer is "no;" list the owners and tract descriptions which have actually been consolidated. (Use reverse side of this form if necessary.)\_\_\_\_\_