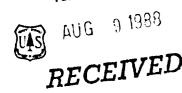

RE: Application for Unorthodox Location Nassau Resources, Inc. Carracas Unit 25 A #16 640' FSL - 710' FEL Sec. 25, Township 32 North, Range 5 West, NMPM Rio Arriba County, New Mexico

Case 9559

Gentlemen:

Nassau Resources, Inc., hereby requests administrative approval of an unorthodox location for the captioned well based upon terrain and archeological findings.

As indicated by the attached topographic map, the terrain in this section is extremely rough and no other drill site on this lease is feasible which meets Carson Nation Forest guidelines for development. Also, cultural resources, believed to have eroded from the higher elevations northwest of the proposed well pad, were recorded during the archeological survey.

Attached is a copy of a letter from Philip Settles of the Jicarilla Ranger District of Carson National Forest indicating their guidelines for development.

This well is in Nassau's Carracas Unit. Amoco Production Co. and Celeste C. Grynberg, offsetting operators as indicated by the attached lease plat, have been notified of this application by certified mail. Jerome P. McHugh and Kindermac Partners are operating affiliates with Nassau Resources, Inc. and have been notified of this application.

# LEASE PLAT

Carracas Unit 25 A #16

Jerome P. McHugh

Appl. for Unorthodox Loc.

Forest Service

Jicarilla Ranger District Gobernador Route Blanco, NM 87412

Reply to: 2820

Date August 3, 1988