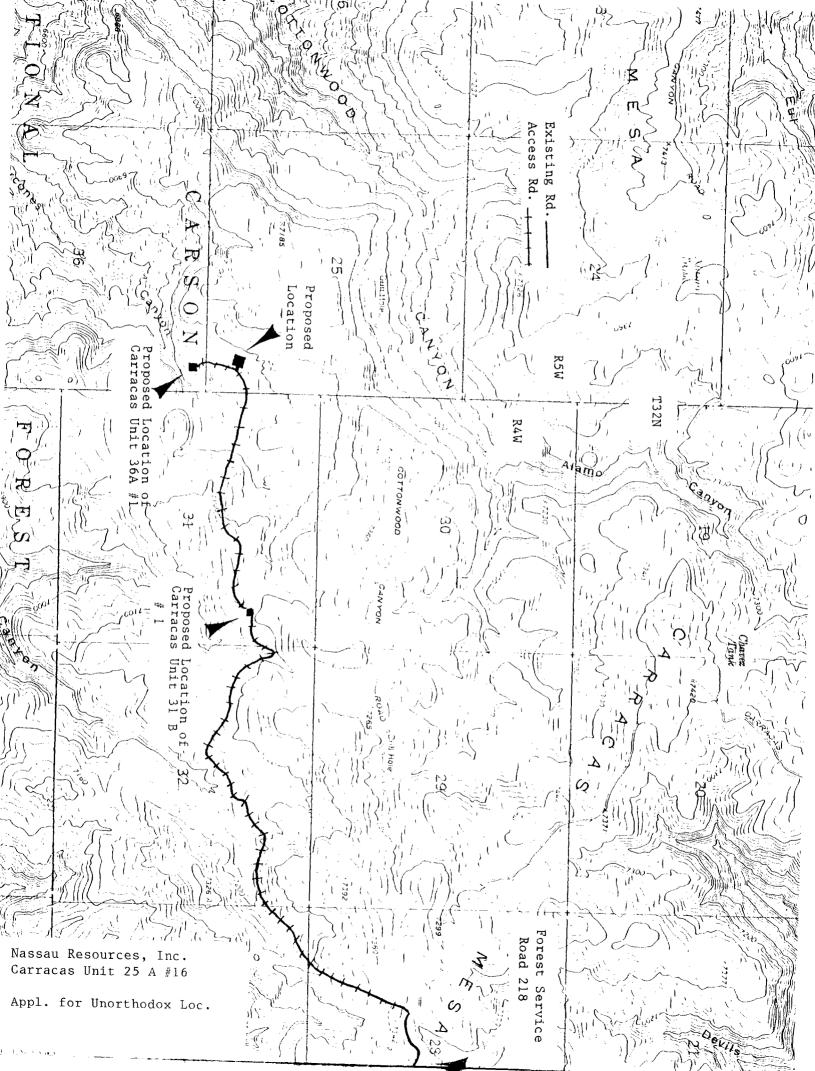

RE: Application for Unorthodox Location Nassau Resources, Inc. Carracas Unit 25 A #16 640' FSL - 710' FEL Sec. 25, Township 32 North, Range 5 West, NMPM Rio Arriba County, New Mexico

Case 9559

Gentlemen:

Nassau Resources, Inc., hereby requests administrative approval of an unorthodox location for the captioned well based upon terrain and archeological findings.

As indicated by the attached topographic map, the terrain in this section is extremely rough and no other drill site on this lease is feasible which meets Carson Nation Forest guidelines for development. Also, cultural resources, believed to have eroded from the higher elevations northwest of the proposed well pad, were recorded during the archeological survey.

Attached is a copy of a letter from Philip Settles of the Jicarilla Ranger District of Carson National Forest indicating their guidelines for development.

This well is in Nassau's Carracas Unit. Amoco Production Co. and Celeste C. Grynberg, offsetting operators as indicated by the attached lease plat, have been notified of this application by certified mail. Jerome P. McHugh and Kindermac Partners are operating affiliates with Nassau Resources, Inc. and have been notified of this application.

Also attached are the C-102 plat and production map.

Please contact us if anything further is required to complete this application.

Respectfully submitted,

Fran Verrin Fran Perrin

XC: Ernie Busch, NMOCD, Aztec, NM Jerome P. McHugh/Kindermac Amoco Production Co. Celeste C. Grynberg