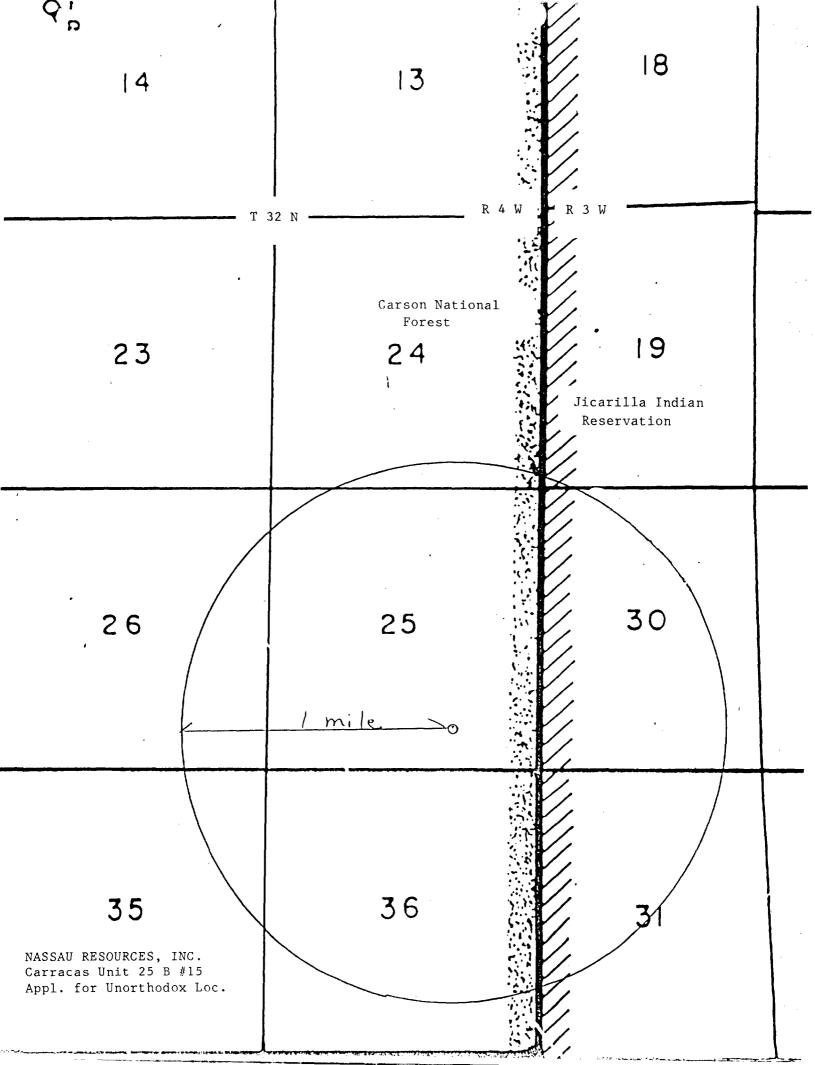

6. Attached as Exhibit C is a list of the names and addresses of offsetting interesting owners within a mile of one or more of the locations who may be affected by this Application, all of whom have been provided with notice by certified mail return receipt of this Application.

RE: Application for Unorthodox Location Nassau Resources, Inc. Carracas Unit 25 A #16 640' FSL - 710' FEL Sec. 25, Township 32 North, Range 5 West, NMPM Rio Arriba County, New Mexico

Case 9559

Gentlemen:

Appl. for Unorthodox Loc.

November 22, 1988

New Mexico Oil Conservation Division ATTN: Mike Stogner 310 Old Santa Fe Trail, Room 206 Santa Fe, NM 87503

RE: Application for Unorthodox Location Nassau Resources, Inc. Carracas Unit 25 A #16 640' FSL - 710' FEL Sec. 25, Township 32 North, Range 5 West, NMPM Rio Arriba County, New Mexico