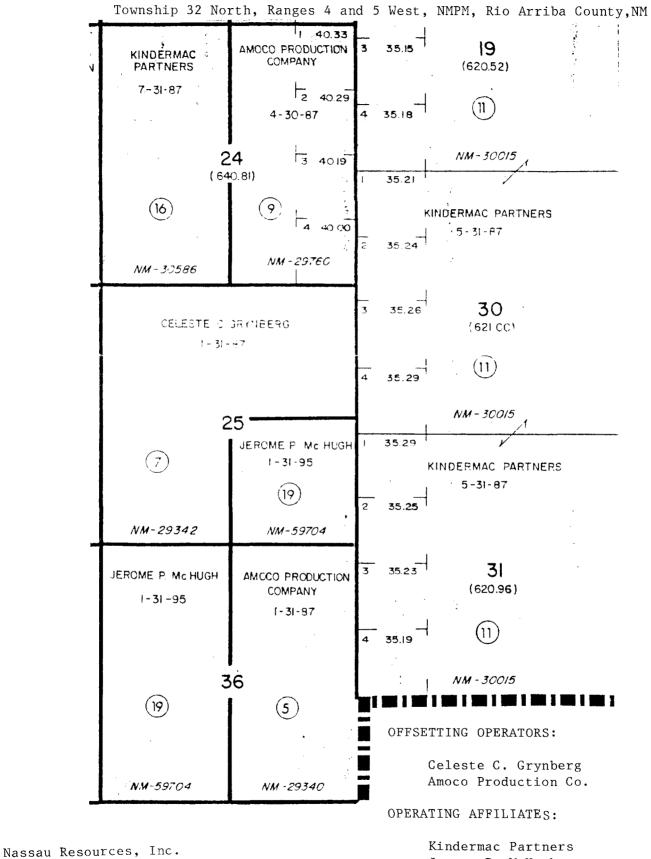

Attached is a copy of a letter from Philip Settles of the Jicarilla Ranger District of Carson National Forest indicating their guidelines for development.

This well is in Nassau's Carracas Unit. Amoco Production Co. and Celeste C. Grynberg, offsetting operators as indicated by the attached lease plat, have been notified of this application by certified mail. Jerome P. McHugh and Kindermac Partners are operating affiliates with Nassau Resources, Inc. and have been notified of this application.