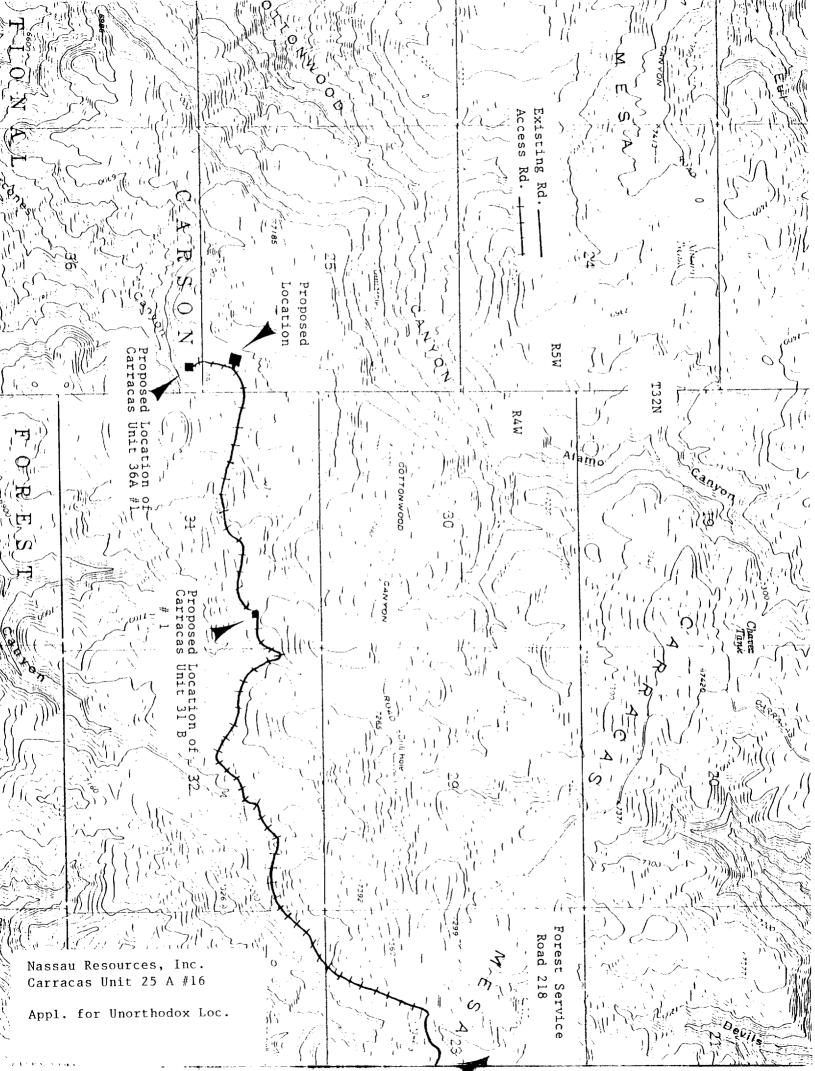

RE: Application for Unorthodox Location Nassau Resources, Inc. Carracas Unit 25 A #16 640' FSL - 710' FEL Sec. 25, Township 32 North, Range 5 West, NMPM Rio Arriba County, New Mexico

Case 9559

Gentlemen:

Nassau Resources, Inc., hereby requests administrative approval of an unorthodox location for the captioned well based upon terrain and archeological findings.

As indicated by the attached topographic map, the terrain in this section is extremely rough and no other drill site on this lease is feasible which meets Carson Nation Forest guidelines for development. Also, cultural resources, believed to have eroded from the higher elevations northwest of the proposed well pad, were recorded during the archeological survey.

Attached is a copy of a letter from Philip Settles of the Jicarilla Ranger District of Carson National Forest indicating their guidelines for development.

This well is in Nassau's Carracas Unit. Amoco Production Co. and Celeste C. Grynberg, offsetting operators as indicated by the attached lease plat, have been notified of this application by certified mail. Jerome P. McHugh and Kindermac Partners are operating affiliates with Nassau Resources, Inc. and have been notified of this application.

Also attached are the C-102 plat and production map.

Please contact us if anything further is required to complete this application.

Respectfully submitted,

Fran Verrin Fran Perrin

XC: Ernie Busch, NMOCD, Aztec, NM Jerome P. McHugh/Kindermac Amoco Production Co. Celeste C. Grynberg

Appl. for Unorthodox Loc.

November 22, 1988

New Mexico Oil Conservation Division ATTN: Mike Stogner 310 Old Santa Fe Trail, Room 206 Santa Fe, NM 87503

RE: Application for Unorthodox Location Nassau Resources, Inc. Carracas Unit 25 A #16 640' FSL - 710' FEL Sec. 25, Township 32 North, Range 5 West, NMPM Rio Arriba County, New Mexico

Gentlemen:

Nassau Resources, Inc., hereby requests administrative approval of an unorthodox location for the captioned well based upon terrain and archeological findings.

As indicated by the attached topographic map, the terrain in this section is extremely rough and no other drill site on this lease is feasible which meets Carson Nation Forest guidelines for development. Also, cultural resources, believed to have eroded from the higher elevations northwest of the proposed well pad, were recorded during the archeological survey.

Also attached are the C-102 plat and production map.

Please contact us if anything further is required to complete this application.

Respectfully submitted,

Fran Peru Fran Perrin

XC: Ernie Busch, NMOCD, Aztec, NM Jerome P. McHugh/Kindermac Amoco Production Co. Celeste C. Grynberg