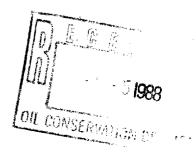

Nassau Resources, Inc., hereby requests administrative approval of an unorthodox location for the captioned well based upon terrain and archeological findings.

As indicated by the attached topographic map, the terrain in this section is extremely rough and no other drill site on this lease is feasible which meets Carson Nation Forest guidelines for development. Also, cultural resources, believed to have eroded from the higher elevations northwest of the proposed well pad, were recorded during the archeological survey.

Mr. James Hazen Nassau Resources, Inc. P.O. Box 809 Farmington, New Mexico 87499 ∟

Dear James:

It was brought to my attention by Mike Atchison that you will be needing to apply for some unorthadox locations for some of the wells in the Carracas Unit. The current location in need of unorthadox approval is the well location just northwest of the Carracas Administrative site, Section 18, T. 32 N., R. 4 W. The need for moving the location to the new site is based upon wildlife habitat protection and in keeping within the guidelines set forth in the Carson Forest Plan. The Plan, as you know, has a major emphasis in wildlife and wildlife habitat. Also key to this request for moving the location is the current Off-Road-Vehicle restriction policy in place over the entire Carracas Unit. This restriction is in place to limit off-roadvehicle travel within a key wildlife management area so that security area will not be lost by unnecessary road construction.

Whenever possible, locations will be required to be placed along open access roads. Further unorthadox locations can be expected within the Carracas Unit to keep in line with the management direction set forth for this area.