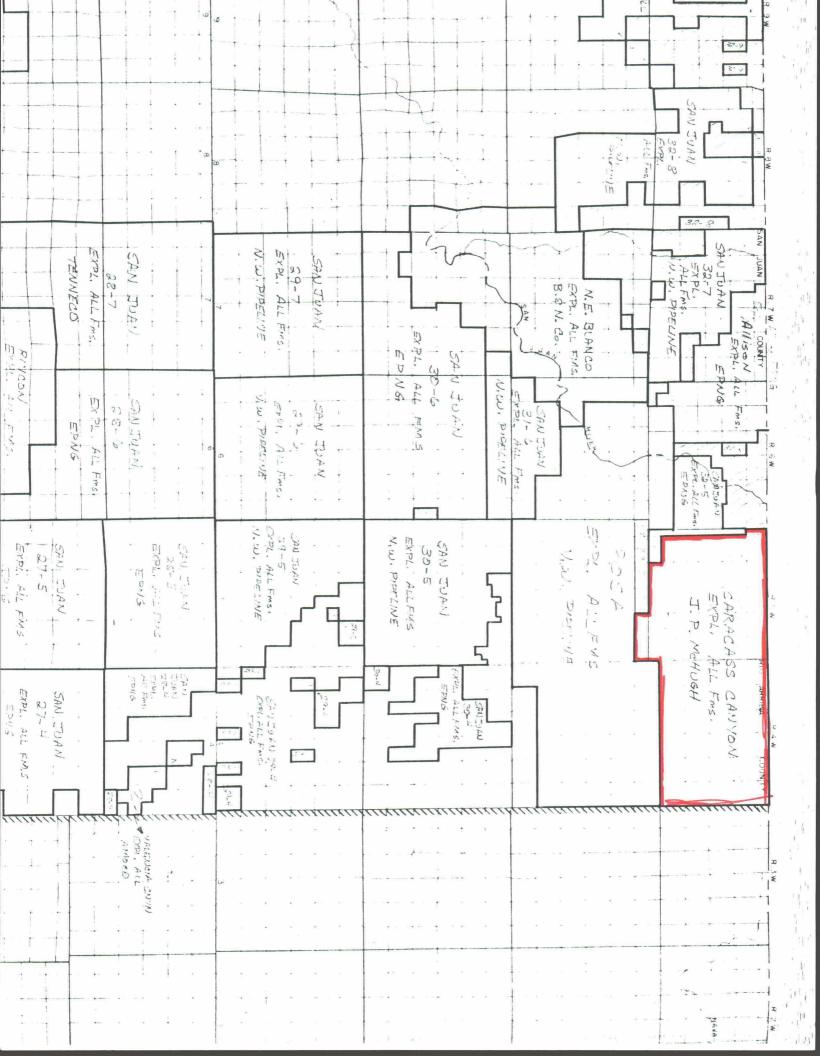

Attached is a copy of a letter from Philip Settles of the Jicarilla Ranger District of Carson National Forest indicating their guidelines for development.

This well is in Nassau's Carracas Unit. Amoco Production Co. and Celeste C. Grynberg, offsetting operators as indicated by the attached lease plat, have been notified of this application by certified mail. Jerome P. McHugh and Kindermac Partners are operating affiliates with Nassau Resources, Inc. and have been notified of this application.