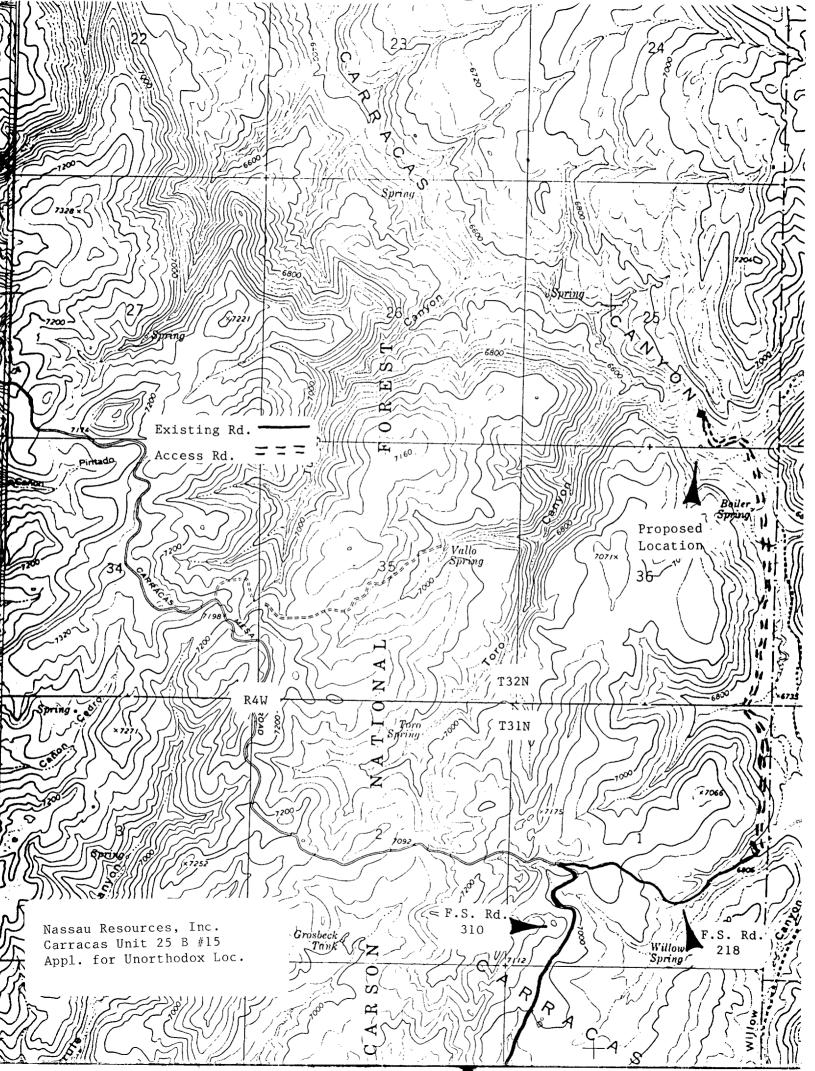

## TOWNSHIP 32 NORTH, RANGE 4 WEST, NMPM

- Irregular Sections 7-12: All Sections 13-17 : All
- Irregular Sections 18 and 19: All Sections 20-29: All
- Irregular Sections 30 and 31: All
  - Sections 32-36: All

## TOWNSHIP 32 NORTH, RANGE 5 WEST, NMPM

- Irregular Sections 7-13: All Sections 14-17: All
  - Irregular Section 18: All Section 21: E/2
    - Sections 22 and 23: All
  - Irregular Section 24: All
    - Sections 25-27: All
      - Section 28: E/2
    - Sections 34-36: All

RE: Application for Unorthodox Location Nassau Resources, Inc. Carracas Unit 25 A #16 640' FSL - 710' FEL Sec. 25, Township 32 North, Range 5 West, NMPM Rio Arriba County, New Mexico

Case 9559

Gentlemen:

| Cyerelor<br>Nassau Resources, Inc. |                |              |           | Lug                  | Lugar       |         |              |           |          | ull No.   | ****** |
|------------------------------------|----------------|--------------|-----------|----------------------|-------------|---------|--------------|-----------|----------|-----------|--------|
|                                    |                |              |           | Carracas Unit 25 A · |             |         |              |           | 16       |           |        |
| Unit Laliur                        | Section        | Townshilp    |           |                      | Range       |         | County       |           |          |           |        |
| Р                                  | 25             | 3            | 2 North   |                      | 5 We        | st      | Ric          | o Arriba  |          |           |        |
| Actual Fastage Loca                | tion of Wells  |              |           |                      |             |         |              | ,         |          | •         |        |
| 640                                | lest from the  | South        | line and  |                      | 710         | lea     | from the     | East      | . šin    | •         |        |
| Ground Level Elev.                 | Fieducing I    | "ormation    |           | Poul                 |             |         |              |           | Dedicaie | A Actoria |        |
| 6978                               | ]              | Fruitland    |           | Basin Fruitland Coal |             |         |              | 320       | .0       | Actes     |        |
| 1. Outline the                     | e acreage dedi | cuted to the | subject w | cll L                | y colored p | encil o | r hachure me | rks on th | a olat b | slaw.     |        |