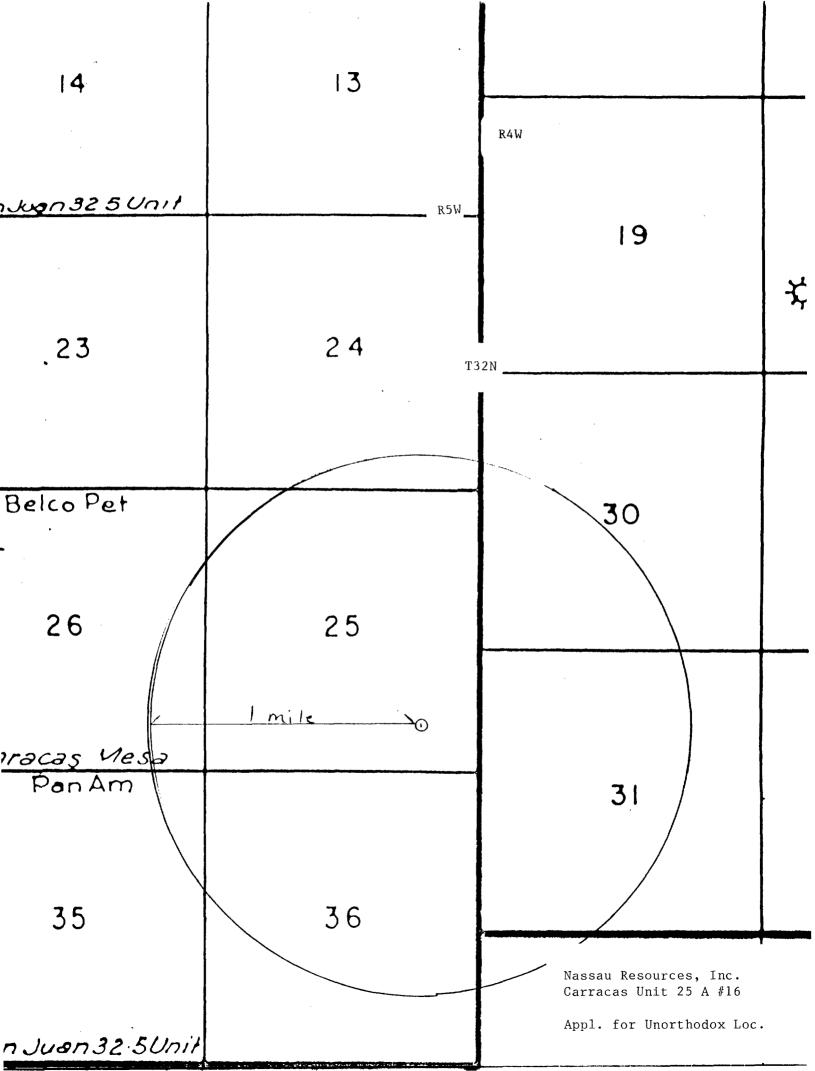

RE: Application for Unorthodox Location Nassau Resources, Inc. Carracas Unit 25 A #16 640' FSL - 710' FEL Sec. 25, Township 32 North, Range 5 West, NMPM Rio Arriba County, New Mexico

Case 9559

Gentlemen:

| Cyerelor<br>Nassau Resources, Inc. |                |              |           | Lug                  | Lugar       |         |              |           |          | ull No.   | ****** |
|------------------------------------|----------------|--------------|-----------|----------------------|-------------|---------|--------------|-----------|----------|-----------|--------|
|                                    |                |              |           | Carracas Unit 25 A · |             |         |              |           | 16       |           |        |
| Unit Laliur                        | Section        | Townshilp    |           |                      | Range       |         | County       |           |          |           |        |
| Р                                  | 25             | 3            | 2 North   |                      | 5 We        | st      | Ric          | o Arriba  |          |           |        |
| Actual Fastage Loca                | tion of Wells  |              |           |                      |             |         |              | ,         |          | •         |        |
| 640                                | lest from the  | South        | line and  |                      | 710         | lea     | from the     | East      | . šin    | •         |        |
| Ground Level Elev.                 | Fieducing I    | "ormation    |           | Poul                 |             |         |              |           | Dedicaie | A Actoria |        |
| 6978                               | ]              | Fruitland    |           | Basin Fruitland Coal |             |         |              | 320       | .0       | Actes     |        |
| 1. Outline the                     | e acreage dedi | cuted to the | subject w | cll L                | y colored p | encil o | r hachure me | rks on th | a olat b | slaw.     |        |

- 2. If more than one lease is dedicated to the well, outline each and identify the ownership tharsof (both as to working interest and royalty).
- 3. If more than one lease of different ownership is dedicated to the well, have the interests of all owners been consolidated by communitization, unitization, force-pooling.etc?

XX Yes No Il maswer is "yes," type of consolidation Carracas Unit Unitization

If answer is "no;" list the owners and tract descriptions which have actually been consolidated. (Use reverse side of this form if necessary.)\_\_\_\_\_

# LEASE PLAT

Carracas Unit 25 A #16

Jerome P. McHugh

Appl. for Unorthodox Loc.

Forest Service

Jicarilla Ranger District Gobernador Route Blanco, NM 87412

Reply to: 2820

Date August 3, 1988