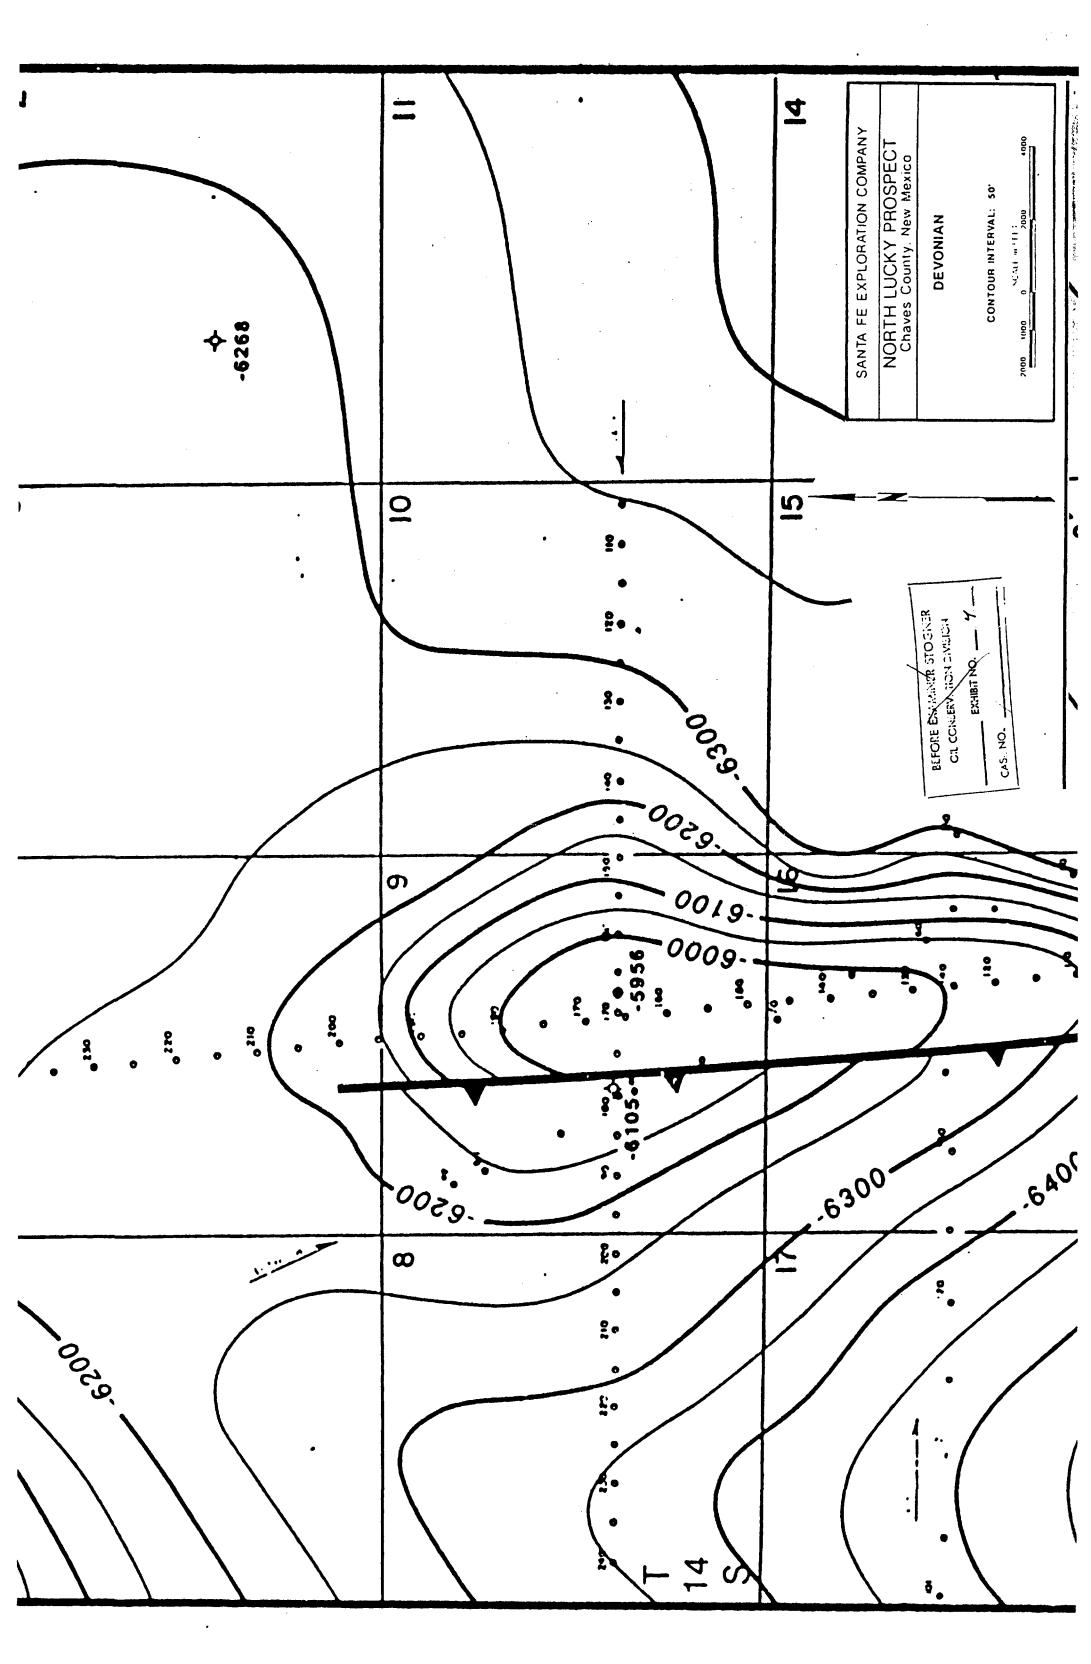

#### FINDS THAT:

- (1) Due public notice having been given as required by law, the Division has jurisdiction of this cause and the subject matter thereof.
- (2) The applicant, Santa Fe Exploration Company, is the owner and operator of the Holmstrom Federal Well No. 1 located 1980 feet from the South and East lines (Unit J) of Section 9, Township 14 South, Range 29 East, NMPM, Chaves County, New Mexico, which was spudded July 29, 1988, drilled to a total depth of 9,758 feet, and successfully tested in the Devonian formation.
- (3) Applicant now seeks the creation of a new pool for the production of oil from the Devonian formation consisting of the SE/4 of said Section 9 and the promulgation of temporary special rules and regulations therefor including a provision for 160-acre spacing and proration units and designated well location requirements.

- (4) Applicant further seeks the assignment of an oil discovery allowable pursuant to Division General Rule 509 to the above-described well but at the time of the hearing, the applicant requested this portion of the application be <u>dismissed</u>.
- (5) The evidence presently available indicates that the aforementioned well has discovered a separate common source of supply in the Devonian formation from 9728 to 9758 feet.
- (6) There is ample evidence in the record on this case which indicates that the Devonian formation encountered in the above-described well is of high permeability and that the drainage radius of the well will be in excess of 40 acres.
- (7) In order to prevent the economic loss caused by the drilling of unnecessary wells, avoid the augmentation of risk arising from the drilling of an excessive number of wells, prevent reduced recovery which might result from the drilling of too few wells, and to otherwise prevent waste and protect correlative rights, temporary special rules and regulations providing for 160-acre spacing units should be promulgated for the proposed pool.
- (8) The temporary special rules and regulations should also provide for restrictive well locations in order to assure orderly development of the pool and protect correlative rights.
- (9) At the request of the applicant, temporary special rules and regulations for the proposed pool should be established for a two-year period in order to allow the operators in the subject pool to gather sufficient reservoir information to show that an 160-acre unit in the area can be efficiently and economically drained and developed by one well.
- (10) At the time of the hearing, the applicant requested that the proposed pool be designated the McAlpine-Devonian Pool or in the alternative the North Lucky Lake-Devonian Pool; however, neither name is acceptable at this time.
- (11) A new pool classified as an oil pool for Devonian production should be created and designated the North King Camp-Devonian Pool, with vertical limits to include the Devonian formation and the horizontal limits comprising the SE/4 of Section 9, Township 14 South, Range 29 East, NMPM, Chaves County, New Mexico.

#### IT IS THEREFORE ORDERED THAT:

(1) Pursuant to the application of Santa Fe Exploration Company a new pool in Chaves County, New Mexico, classified as an oil pool for Devonian production, is hereby created and designated the North King Camp-Devonian Pool, with vertical limits comprising the Devonian formation, and the horizontal limits comprising the following described area:

### TOWNSHIP 14 SOUTH, RANGE 29 EAST, NMPM Section 9: SE/4

(2) Temporary Special Rules for said pool are hereby promulgated as follows: