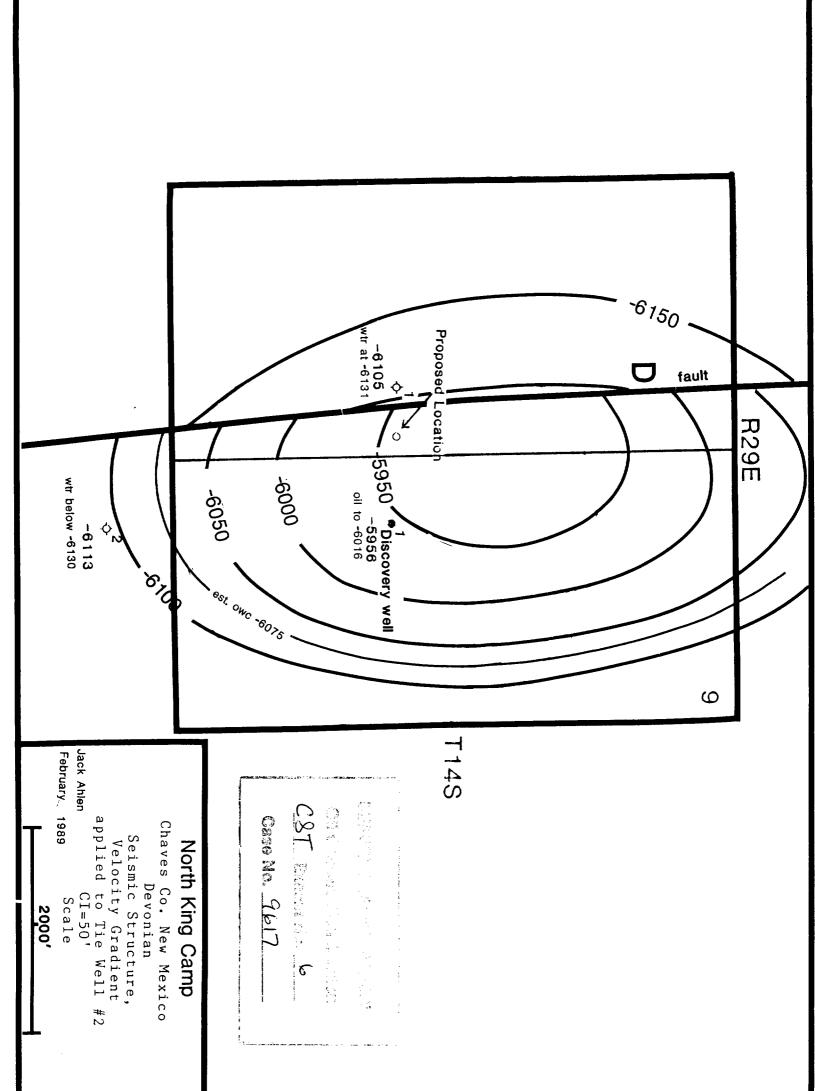

#### FINDS THAT:

- (1) Due public notice having been given as required by law, the Division has jurisdiction of this cause and the subject matter thereof.
- (2) The applicant, Santa Fe Exploration Company, is the owner and operator of the Holmstrom Federal Well No. 1 located 1980 feet from the South and East lines (Unit J) of Section 9, Township 14 South, Range 29 East, NMPM, Chaves County, New Mexico, which was spudded July 29, 1988, drilled to a total depth of 9,758 feet, and successfully tested in the Devonian formation.
- (3) Applicant now seeks the creation of a new pool for the production of oil from the Devonian formation consisting of the SE/4 of said Section 9 and the promulgation of temporary special rules and regulations therefor including a provision for 160-acre spacing and proration units and designated well location requirements.

- (4) Applicant further seeks the assignment of an oil discovery allowable pursuant to Division General Rule 509 to the above-described well but at the time of the hearing, the applicant requested this portion of the application be <u>dismissed</u>.
- (5) The evidence presently available indicates that the aforementioned well has discovered a separate common source of supply in the Devonian formation from 9728 to 9758 feet.
- (6) There is ample evidence in the record on this case which indicates that the Devonian formation encountered in the above-described well is of high permeability and that the drainage radius of the well will be in excess of 40 acres.
- (7) In order to prevent the economic loss caused by the drilling of unnecessary wells, avoid the augmentation of risk arising from the drilling of an excessive number of wells, prevent reduced recovery which might result from the drilling of too few wells, and to otherwise prevent waste and protect correlative rights, temporary special rules and regulations providing for 160-acre spacing units should be promulgated for the proposed pool.
- (8) The temporary special rules and regulations should also provide for restrictive well locations in order to assure orderly development of the pool and protect correlative rights.
- (9) At the request of the applicant, temporary special rules and regulations for the proposed pool should be established for a two-year period in order to allow the operators in the subject pool to gather sufficient reservoir information to show that an 160-acre unit in the area can be efficiently and economically drained and developed by one well.
- (10) At the time of the hearing, the applicant requested that the proposed pool be designated the McAlpine-Devonian Pool or in the alternative the North Lucky Lake-Devonian Pool; however, neither name is acceptable at this time.
- (11) A new pool classified as an oil pool for Devonian production should be created and designated the North King Camp-Devonian Pool, with vertical limits to include the Devonian formation and the horizontal limits comprising the SE/4 of Section 9, Township 14 South, Range 29 East, NMPM, Chaves County, New Mexico.

# SPECIAL RULES AND REGULATIONS FOR THE NORTH KING CAMP-DEVONIAN POOL

- RULE 1: Each well completed or recompleted in the North King Camp-Devonian Pool or in the Devonian formation within one mile thereof, and not nearer to or within the limits of another designated Devonian oil pool, shall be spaced, drilled operated and produced in accordance with the Special Rules hereinafter set forth.
- RULE 2: Each well shall be located on a standard unit containing 160 acres, more or less, substantially in the form of a square, which is a governmental quarter-section being a legal subdivision of the United States Public Lands Survey.
- RULE 3: The Director of the Oil Conservation Division, hereinafter referred to as the "Division", may grant an exception to the requirements of Rule 2 without notice and hearing when an application has been filed for a non-standard unit consisting of less than 160 acres or the unorthodox size or shape of the tract is due to a variation in the legal subdivision of the United States Public Land Surveys. All operators offsetting the