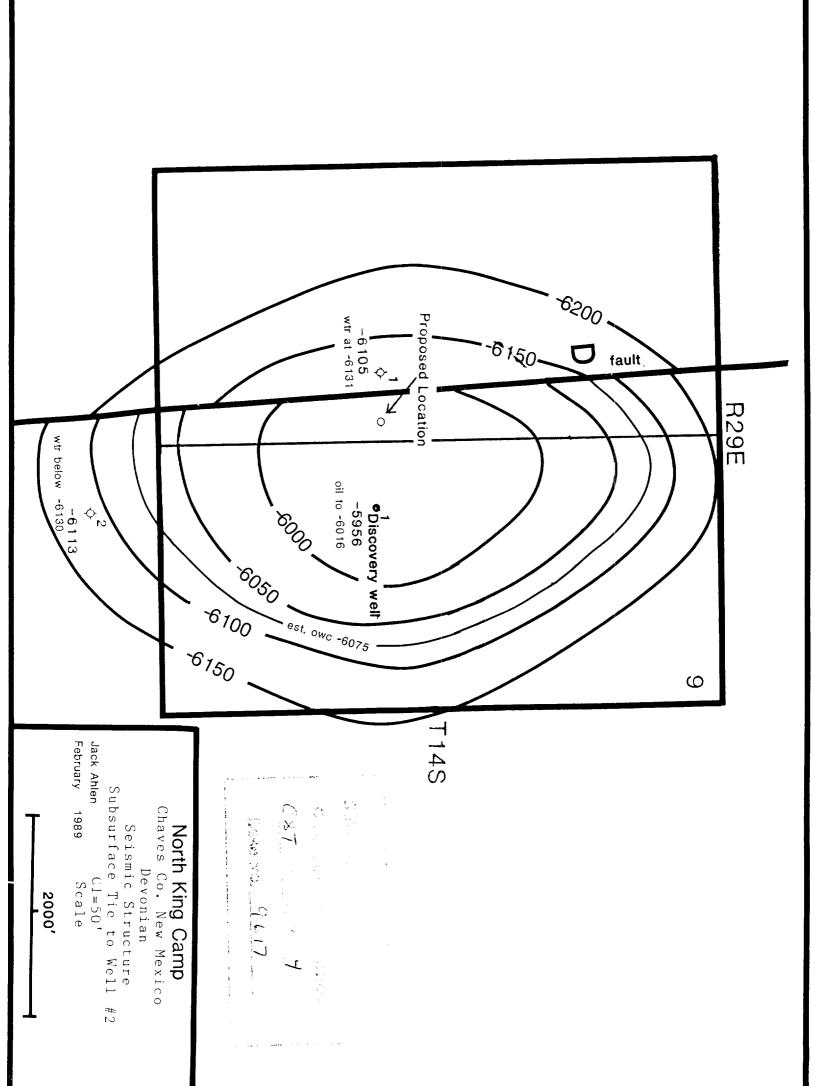

#### FINDS THAT:

- (1) Due public notice having been given as required by law, the Division has jurisdiction of this cause and the subject matter thereof.
- (2) The applicant, Santa Fe Exploration Company, is the owner and operator of the Holmstrom Federal Well No. 1 located 1980 feet from the South and East lines (Unit J) of Section 9, Township 14 South, Range 29 East, NMPM, Chaves County, New Mexico, which was spudded July 29, 1988, drilled to a total depth of 9,758 feet, and successfully tested in the Devonian formation.
- (3) Applicant now seeks the creation of a new pool for the production of oil from the Devonian formation consisting of the SE/4 of said Section 9 and the promulgation of temporary special rules and regulations therefor including a provision for 160-acre spacing and proration units and designated well location requirements.

- (4) Applicant further seeks the assignment of an oil discovery allowable pursuant to Division General Rule 509 to the above-described well but at the time of the hearing, the applicant requested this portion of the application be <u>dismissed</u>.
- (5) The evidence presently available indicates that the aforementioned well has discovered a separate common source of supply in the Devonian formation from 9728 to 9758 feet.
- (6) There is ample evidence in the record on this case which indicates that the Devonian formation encountered in the above-described well is of high permeability and that the drainage radius of the well will be in excess of 40 acres.
- (7) In order to prevent the economic loss caused by the drilling of unnecessary wells, avoid the augmentation of risk arising from the drilling of an excessive number of wells, prevent reduced recovery which might result from the drilling of too few wells, and to otherwise prevent waste and protect correlative rights, temporary special rules and regulations providing for 160-acre spacing units should be promulgated for the proposed pool.
- (8) The temporary special rules and regulations should also provide for restrictive well locations in order to assure orderly development of the pool and protect correlative rights.
- (9) At the request of the applicant, temporary special rules and regulations for the proposed pool should be established for a two-year period in order to allow the operators in the subject pool to gather sufficient reservoir information to show that an 160-acre unit in the area can be efficiently and economically drained and developed by one well.
- (10) At the time of the hearing, the applicant requested that the proposed pool be designated the McAlpine-Devonian Pool or in the alternative the North Lucky Lake-Devonian Pool; however, neither name is acceptable at this time.
- (11) A new pool classified as an oil pool for Devonian production should be created and designated the North King Camp-Devonian Pool, with vertical limits to include the Devonian formation and the horizontal limits comprising the SE/4 of Section 9, Township 14 South, Range 29 East, NMPM, Chaves County, New Mexico.

# SPECIAL RULES AND REGULATIONS FOR THE NORTH KING CAMP-DEVONIAN POOL

- RULE 1: Each well completed or recompleted in the North King Camp-Devonian Pool or in the Devonian formation within one mile thereof, and not nearer to or within the limits of another designated Devonian oil pool, shall be spaced, drilled operated and produced in accordance with the Special Rules hereinafter set forth.
- RULE 2: Each well shall be located on a standard unit containing 160 acres, more or less, substantially in the form of a square, which is a governmental quarter-section being a legal subdivision of the United States Public Lands Survey.
- RULE 3: The Director of the Oil Conservation Division, hereinafter referred to as the "Division", may grant an exception to the requirements of Rule 2 without notice and hearing when an application has been filed for a non-standard unit consisting of less than 160 acres or the unorthodox size or shape of the tract is due to a variation in the legal subdivision of the United States Public Land Surveys. All operators offsetting the