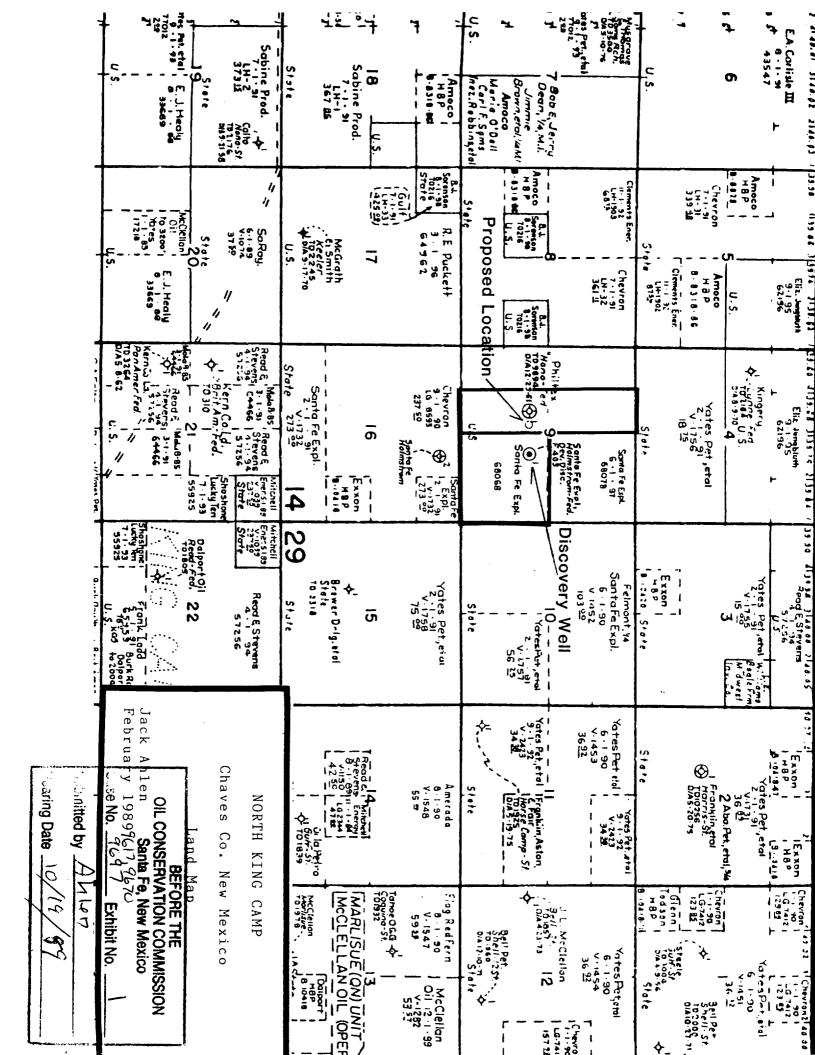

#### FINDS THAT:

- (1) Due public notice having been given as required by law, the Division has jurisdiction of this cause and the subject matter thereof.
- (2) The applicant, Santa Fe Exploration Company, is the owner and operator of the Holmstrom Federal Well No. 1 located 1980 feet from the South and East lines (Unit J) of Section 9, Township 14 South, Range 29 East, NMPM, Chaves County, New Mexico, which was spudded July 29, 1988, drilled to a total depth of 9,758 feet, and successfully tested in the Devonian formation.
- (3) Applicant now seeks the creation of a new pool for the production of oil from the Devonian formation consisting of the SE/4 of said Section 9 and the promulgation of temporary special rules and regulations therefor including a provision for 160-acre spacing and proration units and designated well location requirements.

#### IT IS THEREFORE ORDERED THAT:

(1) Pursuant to the application of Santa Fe Exploration Company a new pool in Chaves County, New Mexico, classified as an oil pool for Devonian production, is hereby created and designated the North King Camp-Devonian Pool, with vertical limits comprising the Devonian formation, and the horizontal limits comprising the following described area:

### TOWNSHIP 14 SOUTH, RANGE 29 EAST, NMPM Section 9: SE/4

(2) Temporary Special Rules for said pool are hereby promulgated as follows: