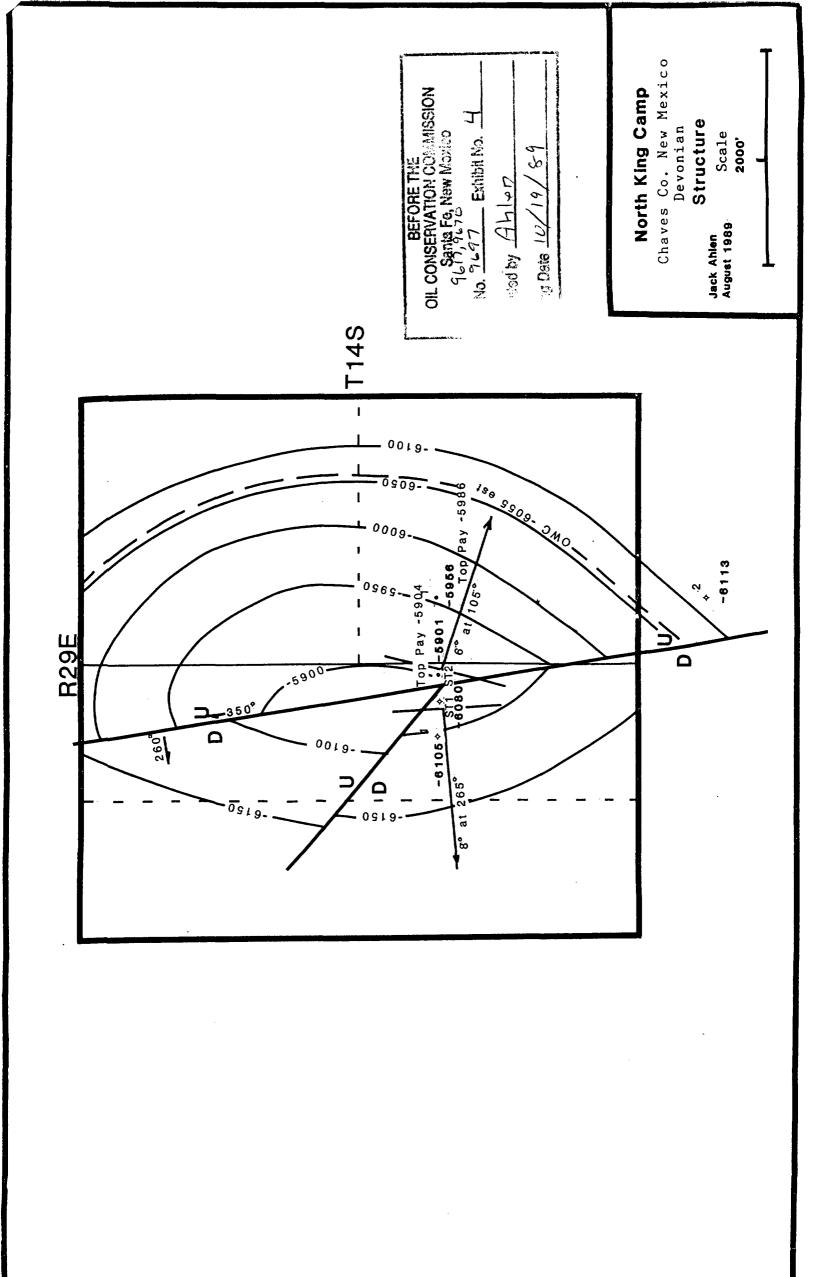

#### FINDS THAT:

- (1) Due public notice having been given as required by law, the Division has jurisdiction of this cause and the subject matter thereof.
- (2) The applicant, Santa Fe Exploration Company, is the owner and operator of the Holmstrom Federal Well No. 1 located 1980 feet from the South and East lines (Unit J) of Section 9, Township 14 South, Range 29 East, NMPM, Chaves County, New Mexico, which was spudded July 29, 1988, drilled to a total depth of 9,758 feet, and successfully tested in the Devonian formation.
- (3) Applicant now seeks the creation of a new pool for the production of oil from the Devonian formation consisting of the SE/4 of said Section 9 and the promulgation of temporary special rules and regulations therefor including a provision for 160-acre spacing and proration units and designated well location requirements.

- (4) Applicant further seeks the assignment of an oil discovery allowable pursuant to Division General Rule 509 to the above-described well but at the time of the hearing, the applicant requested this portion of the application be <u>dismissed</u>.
- (5) The evidence presently available indicates that the aforementioned well has discovered a separate common source of supply in the Devonian formation from 9728 to 9758 feet.
- (6) There is ample evidence in the record on this case which indicates that the Devonian formation encountered in the above-described well is of high permeability and that the drainage radius of the well will be in excess of 40 acres.
- (7) In order to prevent the economic loss caused by the drilling of unnecessary wells, avoid the augmentation of risk arising from the drilling of an excessive number of wells, prevent reduced recovery which might result from the drilling of too few wells, and to otherwise prevent waste and protect correlative rights, temporary special rules and regulations providing for 160-acre spacing units should be promulgated for the proposed pool.
- (8) The temporary special rules and regulations should also provide for restrictive well locations in order to assure orderly development of the pool and protect correlative rights.
- (9) At the request of the applicant, temporary special rules and regulations for the proposed pool should be established for a two-year period in order to allow the operators in the subject pool to gather sufficient reservoir information to show that an 160-acre unit in the area can be efficiently and economically drained and developed by one well.
- (10) At the time of the hearing, the applicant requested that the proposed pool be designated the McAlpine-Devonian Pool or in the alternative the North Lucky Lake-Devonian Pool; however, neither name is acceptable at this time.
- (11) A new pool classified as an oil pool for Devonian production should be created and designated the North King Camp-Devonian Pool, with vertical limits to include the Devonian formation and the horizontal limits comprising the SE/4 of Section 9, Township 14 South, Range 29 East, NMPM, Chaves County, New Mexico.

#### IT IS THEREFORE ORDERED THAT:

(1) Pursuant to the application of Santa Fe Exploration Company a new pool in Chaves County, New Mexico, classified as an oil pool for Devonian production, is hereby created and designated the North King Camp-Devonian Pool, with vertical limits comprising the Devonian formation, and the horizontal limits comprising the following described area:

### TOWNSHIP 14 SOUTH, RANGE 29 EAST, NMPM Section 9: SE/4

(2) Temporary Special Rules for said pool are hereby promulgated as follows: