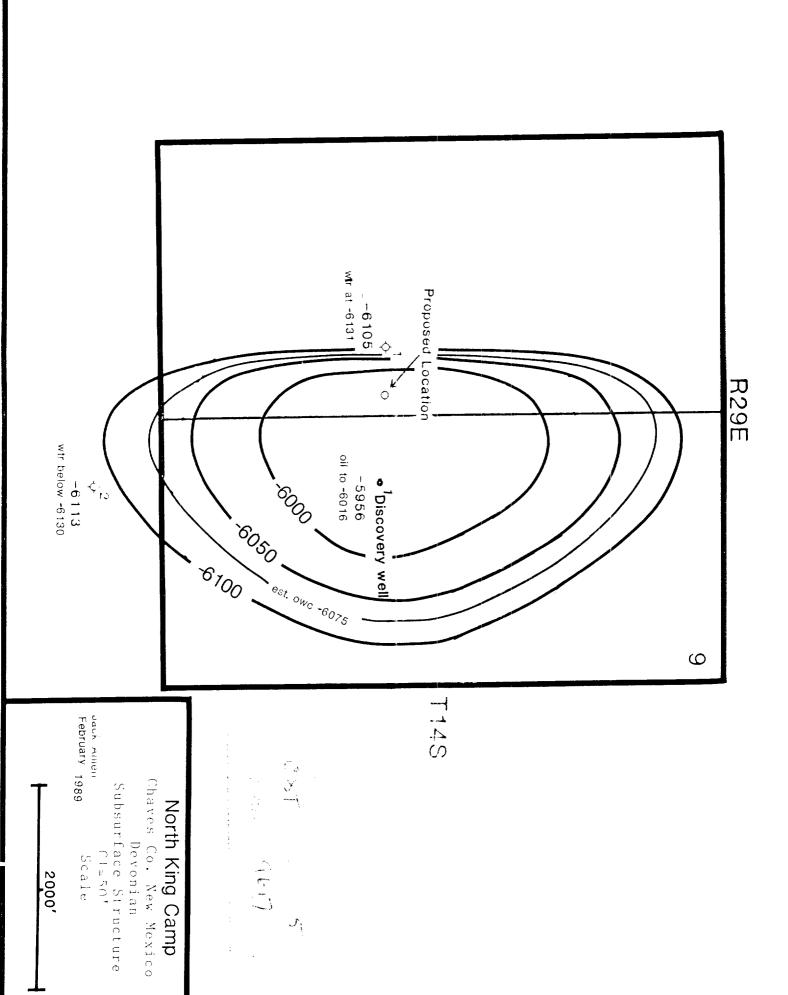

#### FINDS THAT:

- (1) Due public notice having been given as required by law, the Division has jurisdiction of this cause and the subject matter thereof.
- (2) The applicant, Santa Fe Exploration Company, is the owner and operator of the Holmstrom Federal Well No. 1 located 1980 feet from the South and East lines (Unit J) of Section 9, Township 14 South, Range 29 East, NMPM, Chaves County, New Mexico, which was spudded July 29, 1988, drilled to a total depth of 9,758 feet, and successfully tested in the Devonian formation.
- (3) Applicant now seeks the creation of a new pool for the production of oil from the Devonian formation consisting of the SE/4 of said Section 9 and the promulgation of temporary special rules and regulations therefor including a provision for 160-acre spacing and proration units and designated well location requirements.

- (4) Applicant further seeks the assignment of an oil discovery allowable pursuant to Division General Rule 509 to the above-described well but at the time of the hearing, the applicant requested this portion of the application be <u>dismissed</u>.
- (5) The evidence presently available indicates that the aforementioned well has discovered a separate common source of supply in the Devonian formation from 9728 to 9758 feet.
- (6) There is ample evidence in the record on this case which indicates that the Devonian formation encountered in the above-described well is of high permeability and that the drainage radius of the well will be in excess of 40 acres.
- (7) In order to prevent the economic loss caused by the drilling of unnecessary wells, avoid the augmentation of risk arising from the drilling of an excessive number of wells, prevent reduced recovery which might result from the drilling of too few wells, and to otherwise prevent waste and protect correlative rights, temporary special rules and regulations providing for 160-acre spacing units should be promulgated for the proposed pool.
- (8) The temporary special rules and regulations should also provide for restrictive well locations in order to assure orderly development of the pool and protect correlative rights.
- (9) At the request of the applicant, temporary special rules and regulations for the proposed pool should be established for a two-year period in order to allow the operators in the subject pool to gather sufficient reservoir information to show that an 160-acre unit in the area can be efficiently and economically drained and developed by one well.
- (10) At the time of the hearing, the applicant requested that the proposed pool be designated the McAlpine-Devonian Pool or in the alternative the North Lucky Lake-Devonian Pool; however, neither name is acceptable at this time.
- (11) A new pool classified as an oil pool for Devonian production should be created and designated the North King Camp-Devonian Pool, with vertical limits to include the Devonian formation and the horizontal limits comprising the SE/4 of Section 9, Township 14 South, Range 29 East, NMPM, Chaves County, New Mexico.

# SPECIAL RULES AND REGULATIONS FOR THE NORTH KING CAMP-DEVONIAN POOL

- RULE 1: Each well completed or recompleted in the North King Camp-Devonian Pool or in the Devonian formation within one mile thereof, and not nearer to or within the limits of another designated Devonian oil pool, shall be spaced, drilled operated and produced in accordance with the Special Rules hereinafter set forth.
- RULE 2: Each well shall be located on a standard unit containing 160 acres, more or less, substantially in the form of a square, which is a governmental quarter-section being a legal subdivision of the United States Public Lands Survey.
- RULE 3: The Director of the Oil Conservation Division, hereinafter referred to as the "Division", may grant an exception to the requirements of Rule 2 without notice and hearing when an application has been filed for a non-standard unit consisting of less than 160 acres or the unorthodox size or shape of the tract is due to a variation in the legal subdivision of the United States Public Land Surveys. All operators offsetting the