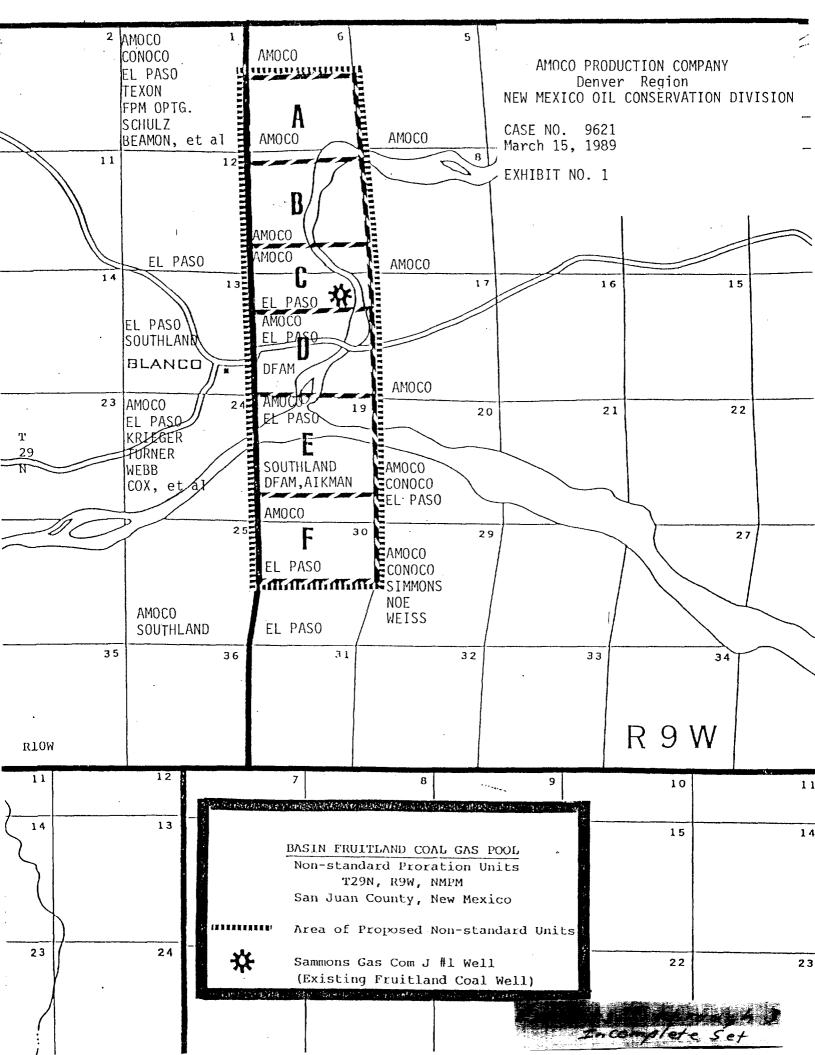

12 13

14

15

16

Exhibit Number One is a plat showing the Α six recommended nonstandard gas proration units, as well as the other governmental sections in the immediate area. the plat itself we have indicated with a dashed line the area that we are recommending be looked at for the creation

17 18

of six nonstandard units and within that by the slashed

19 20

line and also by virtue of the letter designation, are the

21

six nonstandard proration units that we are recommending.

22 23

this particular exhibit the ownership of the dicated on

In conjunction with that we've also in-

24

acreage within the six nonstandard proration units as well

25

as the offsetting governmental sections.

Q How many wells currently exist on these nonstandard units?

A There's only one coal well existing at this point in time within the six recommended nonstandard proration units and that would be found in Tract C and I've indicated the location of that well with a gas well symbol.

Q Is that well at a standard location?

A Yes, it is. That well is the Salmon Gas Com J No. 1. It was completed on January 22 of 1988. It's currently producing approximately 150 MCFD. The footage distance from the south line of Unit C is approximately 1185 feet, which is in excess of 790-foot setback required under the terms of the spacing order.

Q Now, Mr. Wood, are there nonstandard units -- are these nonstandard units approved for other formations in the -- in this area?

A Yes, they are. There's been a number of Division orders that have been entered that have created very similar, if not exactly the same, nonstandard proration units for both the Dakota formation and also the Mesaverde.

More specifically, Commission Order R-564 issued December 20th, 1954, created nonstandard proration units for the Mesaverde formation which would equate

what we are recommending on Exhibit One as Tracts A and В.

3

4

5

Also, in March -- on March 12th, 1956, under Division Order R-771, a similar nonstandard proration unit was created for what we refer to as Tract C in our Exhibit Number One.

6

7

8

9

10

11

12

13

14

15

16

17

18

19

20

21 22

23

24

25

Tract D was created for the Mesaverde under Division Order R-1096, entered December 18th, 1957; Tract E was created for the Mesaverde under Division Order R-1097, entered December 18th, 1957; and Tract F was also created for the Mesaverde under Division Order 1098, also entered December 18th, 1957.

In conjunction, under Order R-2046, entered August 14th, 1961, similar nonstandard proration units were created for the Dakota formation.

Would you now refer to Amoco Exhibit Number Two, identify that and review that, please?

CARR: Nothing further in

MR.

1 We've certainly got the one well that is Α 2 located on Tract C. I believe we'd like to see some ex-3 tended performance on that before we commit some additional funds for developing acreage, although this area is cur-5 rently active 6 In your Exhibit Number One I see two Q 7 rivers coming together. What, what are those rivers? 8 I also see a potential of a lot of unorthodox locations, if 9 I can get myself geographically oriented here. 10 It appears that the river that is run-11 ning north/south through Tracts E, D, C, B and portions of 12 A would be the San Juan River. 13 The channel indicating an east/west 14 direction -- I'm looking for the Examiner's information at 15 a government land office survey dated 1881 -- appears to be 16 the Canyon Largo Rio? 17 Q Okay. 18 MR. STOGNER: I have no other 19 questions of this witness at this time. 20 Are there any other questions? 21 MR. CARR: Nothing further. 22 MR. STOGNER: He may be ex-23 cused. 24 Mr. Carr? 25