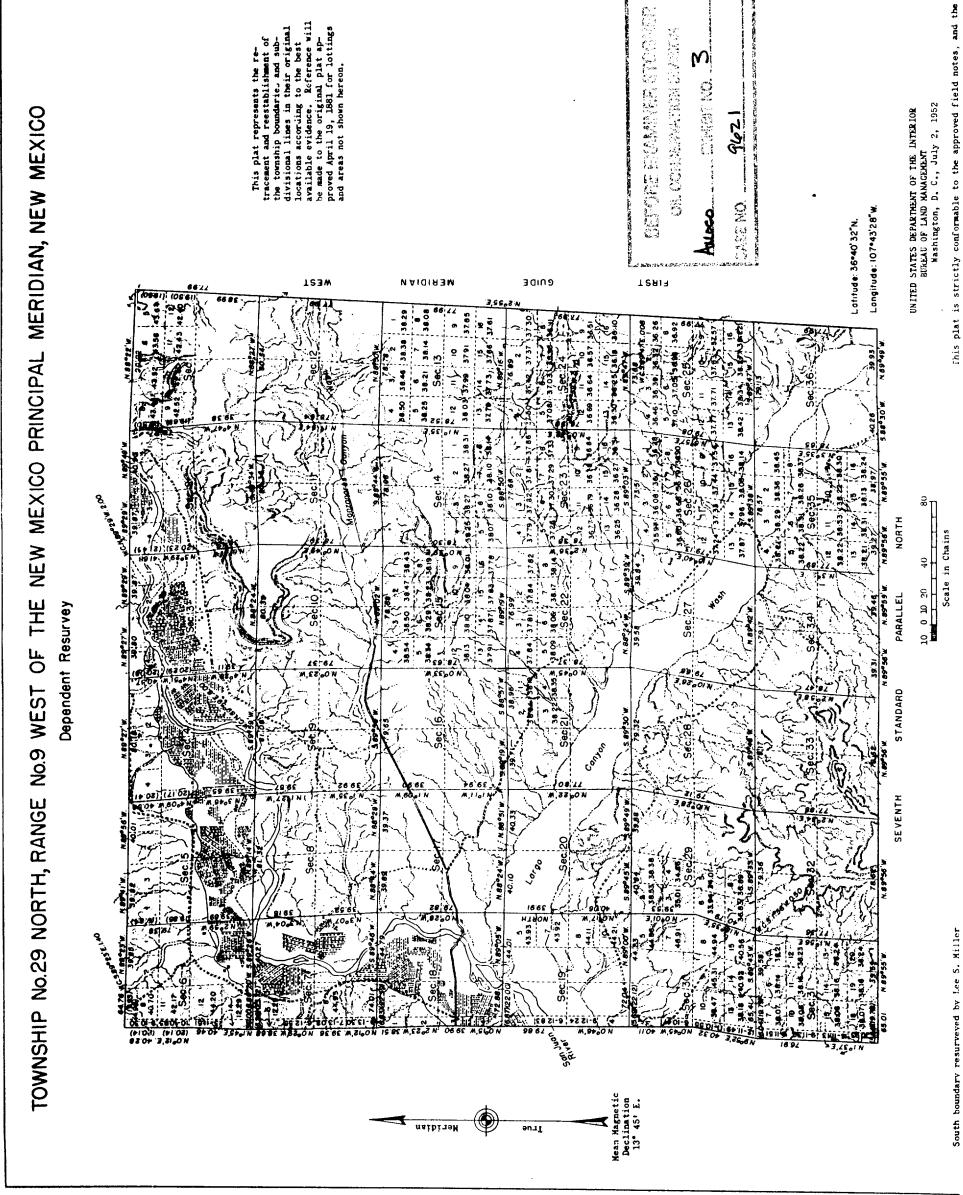

> All right, would you now identify Amoco Q

Exhibit Number Three?

A Okay. Amoco's Exhibit Number Three is a copy of the government land office survey dated July 2nd, 1952. This is for the township that contains the six non-standard gas proration units. They are found in Sections 6, 7, 18, 19 and 30, which are the far western tier of sections indicated on this plat.

This plat would also indicate the acreage content of each one of those sections and it does show the fact that these are nonstandard governmental sections.

Q Attached to the February 17, 1989, application was a list of all offsetting owners to whom notice is required to be given under Rule 1207, is that correct?