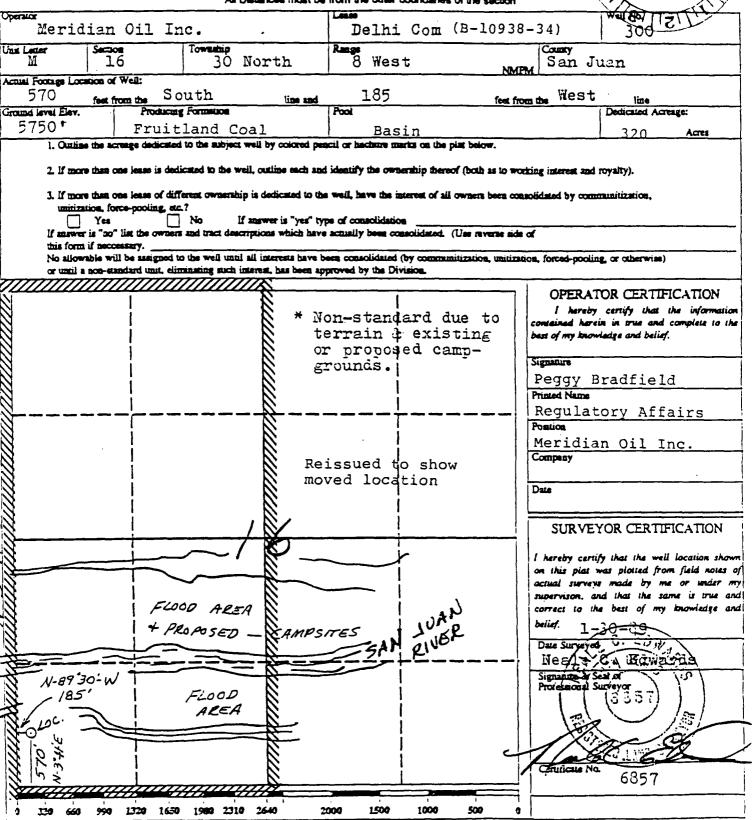

Dear Mr. LeMay:

This is a request for administrative approval for an unorthodox gas well location in the Basin Fruitland Coal Pool.

It is intended to locate the Meridian Oil Inc. Delhi Com #300 at 570' from the South line and 185' from the West line of Section 16, T-30-N, R-8-W, San Juan County, New Mexico.

The flood plain terrain, San Juan River, and existing or proposed campsites makes this location necessary.

A copy of this application is being submitted to all offset operators by certified mail with a request that they furnish your Santa Fe office with a Waiver of Objection, and return one copy to this office.

Plats showing the proposed well location and the terrain in Section 16, along with an ownership plat, are attached.

Sincerely yours, palliced Peggy Bradfield

encl.

Dear Mr. LeMay:

Sincerely yours,

This is a request for administrative approval for an unorthodox gas well location in the Basin Fruitland Coal Pool.

It is intended to locate the Meridian Oil Inc. Delhi Com #300 at 570' from the South line and 185' from the West line of Section 16, T-30-N, R-8-W, San Juan County, New Mexico.

Plats showing the proposed well location and the terrain in Section 16, along with an ownership plat, are attached.

| Lagry Draufield |        |
|-----------------|--------|
| Peggy Bradfield |        |
| encl.           |        |
|                 | WAIVER |
|                 |        |