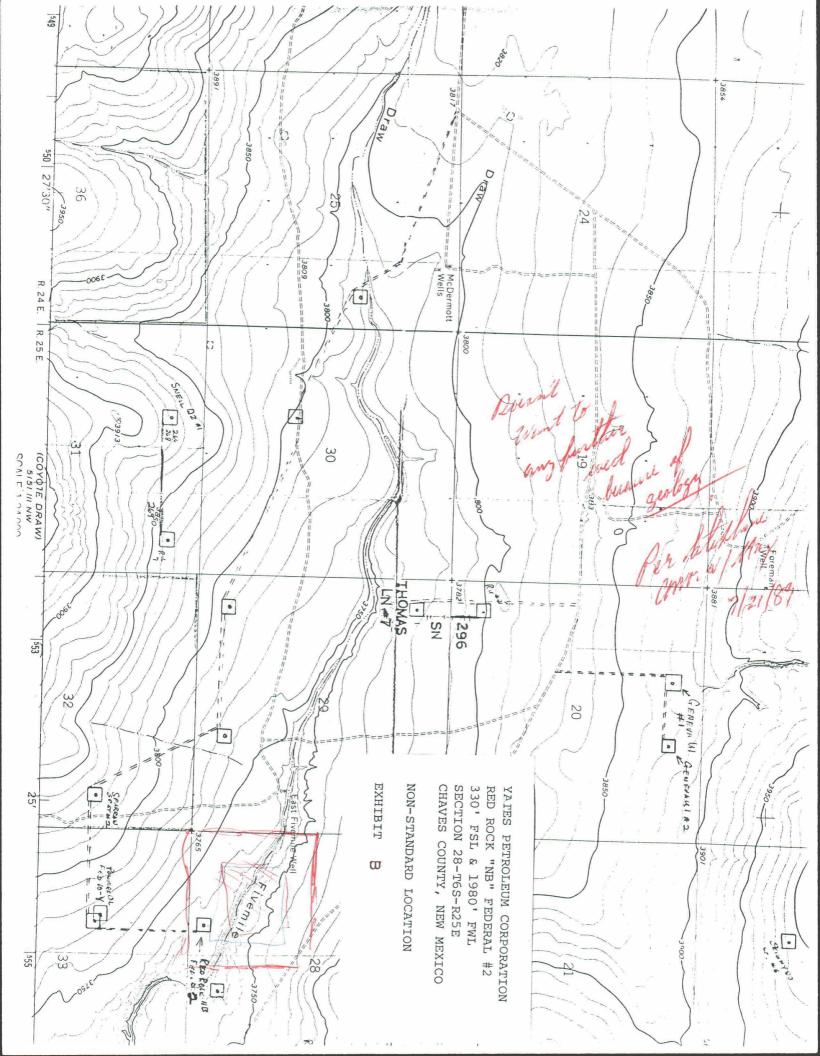

RECEIVED

JUL 20 1989

OIL CONSERVATION DIV. SANTA FE

Attention: Mr. William LeMay

Re: Non-Standard Location Red Rock "NB" Federal #2 330' FSL & 1980' FWL Section 28, T6S-R25E Chaves County, New Mexico

Gentlemen:

Case 9725

Yates Petroleum Corporation requests administrative approval for the nonstandard location as provided for under NMOCD Rule 104F.

The reason for requesting this non-standard location is topographic. Our preferred location was 660' FSL and 1980' FEL but this location fell in major drainage. Our next choice is 330' FSL and 1980' FWL.

Enclosed please find a copy of the lease map showing the offsetting operator, a topographic map of the area, a survey plat and copies of the certification slip showing where the offset operators have been notified. Offset operator has been notified of our intentions, by certified mail, via a xerox copy of this letter. Yates Petroleum Corporation has the other offsetting leases.