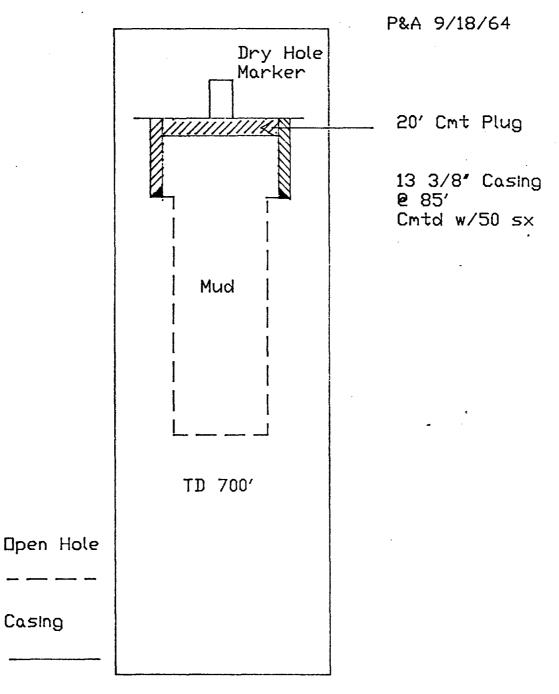

12 1 А Yes, it is. 2 And did you either measure or calculate Q 3 the top of the cement for each of the wells? 4 А Yes, that's in the last column on the 5 righthand side. 6 Do you see any of those wells that are Q 7 cemented in such a fashion that they constitute a risk to 8 injection of water into the flooded interval? 9 No. There's none there. Α 10 Q Pages 10 through 14 represent what, Mr. 11 Krug? 12 Α Those are schematics of the -- of that 13 tabulated form that you just looked at. 14 Do you have any plugged and abandoned Q 15 wells within the half mile radius that have penetrated the 16 injection formation? 17 Α Yes. 18 Q And have you prepared schematics for 19 those wells? 20 Α Yes, there are. 21 Do you see any of the plugged and aban-Q 22 doned wells that are improperly plugged and abandoned? 23 А No, there is no indication. 24 0 Have you also enclosed for the Examiner 25 water analysis on the produced water?