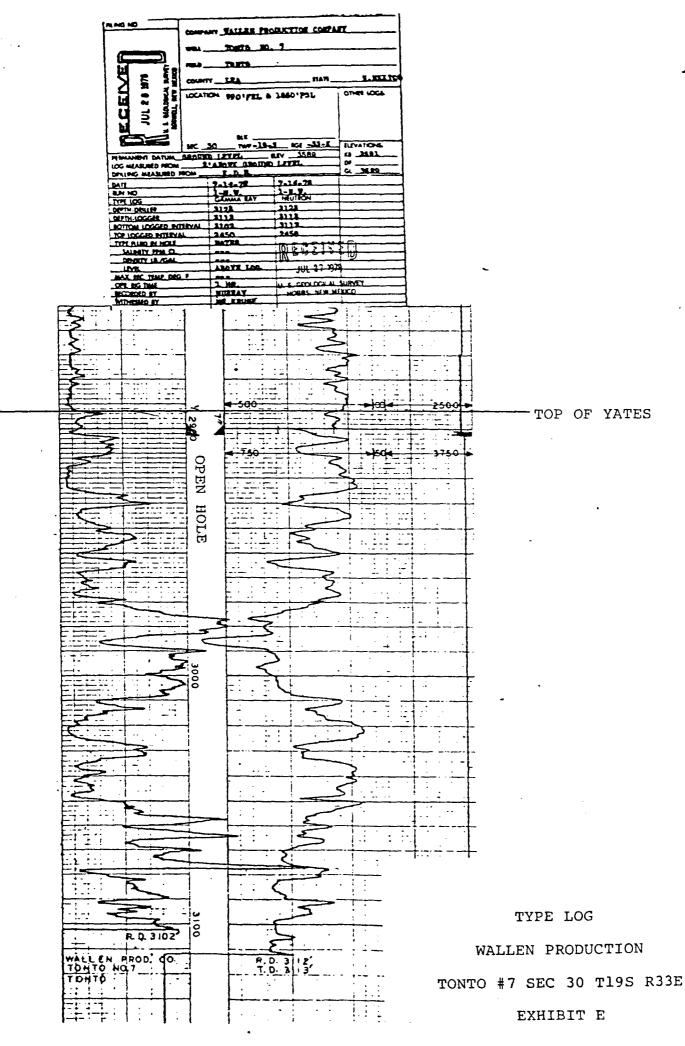

8 1 Seven Rivers Reef. 2 Is this water produced within the con-Q 3 solidated lease area that you operate? 4 А Yes. 5 Q Let me have you turn to Exhibit Number 6 Two now, Mr. Krug, which is the cross section. 7 Α Uh-huh. 8 Show us the two wells that you have Q 9 placed on your cross section so that we can orient our-10 selves as to their placement in the waterflood project. 11 right. There's a small map here to A11 А 12 correspond with this map you were just looking at and it 13 clearly labels Wells 7 and 6. 14 When you look at Well No. 7, the Tonto Q 15 7, on the cross section, will you identify for the No. 16 Examiner the disposal interval, or the flood interval? 17 А Yes, it's the interval between -- if 18 vou'll look at the A-A' the shoe is that triangle that you 19 see sitting inside the (unclear), from there to TD is open 20 hole with two porosity sections, the upper and the lower 21 sands, both of which are perforated on No. 6, as shown in 22 red. 23 Q The approximate location of the shoe on 24 the injector well is about 2900 feet, is it not? 25 Yes, sir, 29 -- I don't remember that, А

9 1 2904, I think is right. 2 And then the total depth of the well, Q 3 the open hole interval, is at 3113? 4 3113, that's correct. А 5 Q Let's turn now to Exhibit Number Okay. 6 Three, which has been marked as Exhibit Three. 7 MR. KELLAHIN: It's the C-108 8 information, Mr. Stogner. We have separately numbered the 9 pages to help facilitate the explanation of the informa-10 tion. 11 Q Let me have you turn to page number 3, 12 Mr. Krug. 13 А I'm there, uh-huh. 14 Q All right. Have you examined the infor-15 mation available for all the wells that penetrated through 16 the injection formation within the half mile radius circle? 17 А Yes, I do. 18 And in making that investigation, do you 0 19 find any of those wellbores that are improperly cemented or 20 cased? 21 А No, not in my records. 22 Do you find any indication that there is Q 23 any open faulting whereby injection fluids place in the 24 Yates Seven Rivers Pool would migrate out of that pool into 25 other formations?

10 1 А No. I saw no indication of that at all. 2 Your page 4 is -- corresponds to part of Q 3 the C-108 filings and you're proposing some rates as well 4 as some surface pressures for the project area. 5 MR. KELLAHIN: Mr. Examiner, 6 the surface injection rate, if you use the top of the show 7 of the disposal or the injector well, would convert to a 8 pressure limitation of about 580 pounds. 9 Mr. Krug, do you anticipate that you 0 10 will be able to confine your surface pressure limitation to 11 580 pounds surface pressure and still have a successful 12 waterflood project? 13 А No. 14 Why not, sir? Q 15 А I don't think I'll get in enough water 16 to do a decent job. 17 0 How do you propose to document the 18 volume of -- or the pressure rate that you need in order to 19 make your project successful? 20 А Well, after we've injected for awhile to 21 where we know what we're doing, we'll run some step rate 22 tests and submit them to the OCD for perusal and approval, 23 possible approval. 24 Have you estimated the average range of Q 25 barrels of water per day you will need to inject into your

Exhibit D Geological Data - Paragraph VIII

Exhibit E Log of Injection Well

Exhibit F Data Sheet on Proposed Injection Well

Exhibit G Schematic of Proposed Injection Well

Exhibit H Schematic of P&A Wells within Area of Review