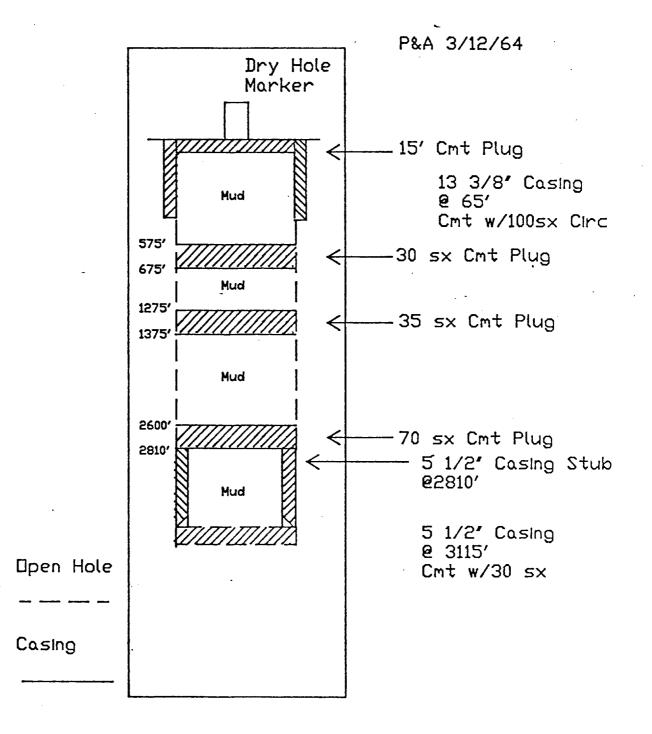

12 1 А Yes, it is. 2 And did you either measure or calculate Q 3 the top of the cement for each of the wells? 4 А Yes, that's in the last column on the 5 righthand side. 6 Do you see any of those wells that are Q 7 cemented in such a fashion that they constitute a risk to 8 injection of water into the flooded interval? 9 No. There's none there. Α 10 Q Pages 10 through 14 represent what, Mr. 11 Krug? 12 Α Those are schematics of the -- of that 13 tabulated form that you just looked at. 14 Do you have any plugged and abandoned Q 15 wells within the half mile radius that have penetrated the 16 injection formation? 17 Α Yes. 18 Q And have you prepared schematics for 19 those wells? 20 Α Yes, there are. 21 Do you see any of the plugged and aban-Q 22 doned wells that are improperly plugged and abandoned? 23 А No, there is no indication. 24 0 Have you also enclosed for the Examiner 25 water analysis on the produced water?

13 1 Yes, indeed. А 2 Is that found on page 15? Q 3 Yes, it is. А 4 Do you anticipate any type of incompat-0 5 ibilities with the waters and re-introducing them into the 6 flood zone? 7 I had those analyzed by two people, Α No, 8 both the Treat-O-Lite and by Martin Water Lab. 9 And what was the conclusion? 0 10 А That they were compatible. There was no 11 problems at all; very lucky. 12 Let me turn now to page 17. Does that 0 13 represent an accurate list of the offset operators within 14 the half mile radius and the owners of the surface within 15 the waterflood area? 16 Yes, that's all there was. А 17 The next information in the Exhibit Num-0 18 ber Three is information found on 18, 19 and 20. Would you 19 describe what you're doing with that information? 20 I'm trying to show that we will get ad-А 21 ditional oil out of the formation by secondary recovery 22 through flood injection. 23 Using standard engineering calculations Q 24 analysis have you satisfied yourself that and method of 25 utilization of the No. 7 Well for injection will increase

20 1 Ross Federal Well No. 6. 2 So there was a 70-foot cement plug on Q 3 top of the stub at 2810 and you have measured cement from 4 the bottom of that casing up to the stub. 5 Yes, sir. I found no problems where at Α 6 all. 7 Now when I look at your Exhibit Q Okay. 8 One, the wells that will have immediately -- imme-Number 9 diate influence, will be the No. 6 and 8, is that correct? 10 That's what we estimated, yes, sir. Α 11 And what is the present production rate Q 12 on those two wells? 13 Less than 6 barrels a day. А 14 How about the No. 5? Q 15 The No. 5 is about 8, but that's out of А 16 the Seven Rivers Reef. 17 Now your injection is only in the upper 0 18 portion, is that correct? 19 In the Yates, yes, sir. A 20 Q In the Yates. Do you have any plans at 21 this time or maybe in the future to inject in the Seven 22 Rivers portion? 23 sir. I do anticipate in the future А No, 24 to little deeper. We're in kind of a sub-reef drill a 25 here. We never have reached the main reef.

21 1 And that main reef is down totally in Q 2 the Seven Rivers? 3 Below that, way below, another 150 feet Α 4 below, we estimate. 5 Now the rest of the wells that Q Okay. 6 are presently producing in the southwest quarter, what is 7 the average rate of production in those wells, would you 8 say? 9 Α 4, 4 barrels a day. 10 Q Are any of those from the Seven Rivers 11 formation? 12 А Only the 3 that I named in the central 13 and the No. 2 on the extreme west. 14 Q Okay. 15 А And we're going to perforate that one 16 into the zones that we're talking about here. 17 When were the notice mailed to the lease 0 18 operators, your notice? 19 MR. KELLAHIN: Yes, sir, the 20 certificate will show that they were sent on July 26th. 21 MR. STOGNER: Okay, July 26. 22 KELLAHIN: MR. This case has 23 been continued from a prior docket. 24 STOGNER: MR. That's what I 25 thought.

Exhibit D Geological Data - Paragraph VIII

Exhibit E Log of Injection Well

Exhibit F Data Sheet on Proposed Injection Well

Exhibit G Schematic of Proposed Injection Well

Exhibit H Schematic of P&A Wells within Area of Review