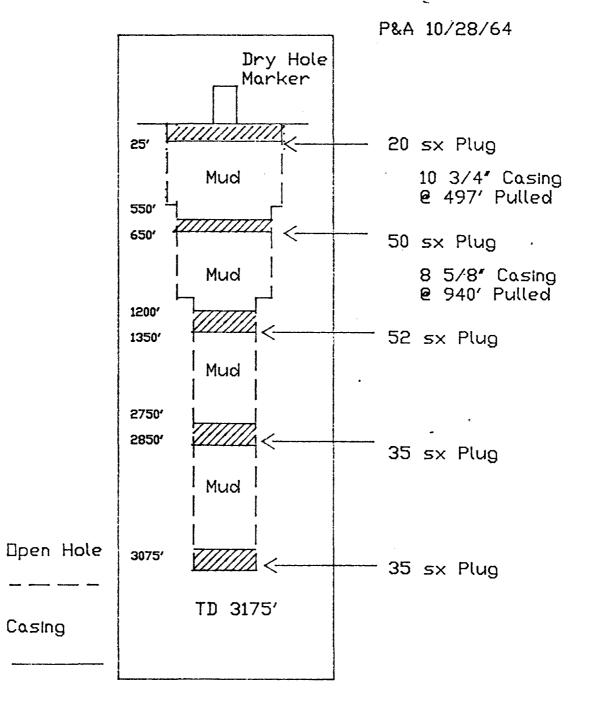

19 1 Now, I'm looking at page 9, which is Q 2 your completion and records of the wells within an area. 3 Is this within the half mile radius? 4 Yes, sir. To my knowledge this is all А 5 of them. 6 And your injection interval is -- I know Q 7 I'm repeating a bunch but I'm to establish something here 8 -- the open hole interval from 2900? 9 Yes, in this particular well. Α 10 Q Okay, when I look at the third well from 11 the top, that is the Edward (unclear) Signal Rock Federal 12 No. 6, you had a top of cement at 2810, is that correct? 13 А Yes, sir. 14 And that well is presently abandoned, Q 15 correct? 16 Yes. А 17 Okay, now that leaves less than 80 feet Q 18 between the injection interval and the top of cement in 19 this well. 20 Yes, sir, that cement come up inside. А 21 Inside what? Q 22 А Let me double check here. I think it's 23 itemized on page 11. 24 On page 11? Q 25 Yes, sir, I think that's right, Signal А

20 1 Ross Federal Well No. 6. 2 So there was a 70-foot cement plug on Q 3 top of the stub at 2810 and you have measured cement from 4 the bottom of that casing up to the stub. 5 Yes, sir. I found no problems where at Α 6 all. 7 Now when I look at your Exhibit Q Okay. 8 One, the wells that will have immediately -- imme-Number 9 diate influence, will be the No. 6 and 8, is that correct? 10 That's what we estimated, yes, sir. Α 11 And what is the present production rate Q 12 on those two wells? 13 Less than 6 barrels a day. А 14 How about the No. 5? Q 15 The No. 5 is about 8, but that's out of А 16 the Seven Rivers Reef. 17 Now your injection is only in the upper 0 18 portion, is that correct? 19 In the Yates, yes, sir. A 20 Q In the Yates. Do you have any plans at 21 this time or maybe in the future to inject in the Seven 22 Rivers portion? 23 sir. I do anticipate in the future А No, 24 to little deeper. We're in kind of a sub-reef drill a 25 here. We never have reached the main reef.