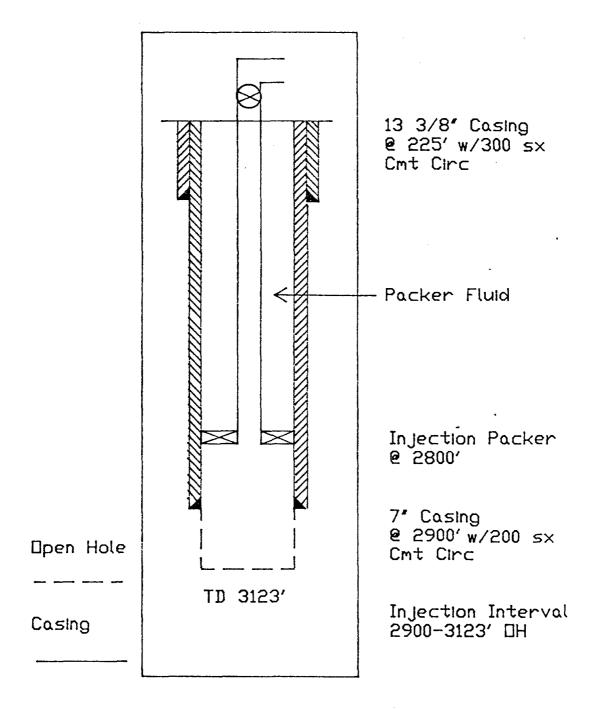

11 1 injection well in order to make it feasible? 2 А We estimate that 200, 250 would be ade-3 quate. 4 Page five is simply the information on Q 5 the injection interval, Mr. Krug. 6 Page six is part of the log that you've 7 already described. 8 Let's -- let's go to the data, page 9 and eight, that shows the schematic and then the seven 10 information on the injection well. 11 All right. А 12 Would you describe for us how the well Q 13 is currently completed? 14 А Yes. This was by special approval. The 15 potash in this area is owned by Noranda, a Canadian outfit. 16 I got together with them on what they would approve as a --17 as a casing program and then submitted it to the Oil Cons-18 ervation Commission for approval, which entailed cementing 19 the production string to the surface, among other things. 20 Q Is the well currently completed as you 21 have shown on the schematic on page 8? 22 Yes, sir, it certainly is. А 23 Q Turn to page 9 now. Is this your tabu-24 lation of the wellbore information within the half mile 25 radius area?

19 1 Now, I'm looking at page 9, which is Q 2 your completion and records of the wells within an area. 3 Is this within the half mile radius? 4 Yes, sir. To my knowledge this is all А 5 of them. 6 And your injection interval is -- I know Q 7 I'm repeating a bunch but I'm to establish something here 8 -- the open hole interval from 2900? 9 Yes, in this particular well. Α 10 Q Okay, when I look at the third well from 11 the top, that is the Edward (unclear) Signal Rock Federal 12 No. 6, you had a top of cement at 2810, is that correct? 13 А Yes, sir. 14 And that well is presently abandoned, Q 15 correct? 16 Yes. А 17 Okay, now that leaves less than 80 feet Q 18 between the injection interval and the top of cement in 19 this well. 20 Yes, sir, that cement come up inside. А 21 Inside what? Q 22 А Let me double check here. I think it's 23 itemized on page 11. 24 On page 11? Q 25 Yes, sir, I think that's right, Signal А

20 1 Ross Federal Well No. 6. 2 So there was a 70-foot cement plug on Q 3 top of the stub at 2810 and you have measured cement from 4 the bottom of that casing up to the stub. 5 Yes, sir. I found no problems where at Α 6 all. 7 Now when I look at your Exhibit Q Okay. 8 One, the wells that will have immediately -- imme-Number 9 diate influence, will be the No. 6 and 8, is that correct? 10 That's what we estimated, yes, sir. Α 11 And what is the present production rate Q 12 on those two wells? 13 Less than 6 barrels a day. А 14 How about the No. 5? Q 15 The No. 5 is about 8, but that's out of А 16 the Seven Rivers Reef. 17 Now your injection is only in the upper 0 18 portion, is that correct? 19 In the Yates, yes, sir. A 20 Q In the Yates. Do you have any plans at 21 this time or maybe in the future to inject in the Seven 22 Rivers portion? 23 sir. I do anticipate in the future А No, 24 to little deeper. We're in kind of a sub-reef drill a 25 here. We never have reached the main reef.

Exhibit D Geological Data - Paragraph VIII

Exhibit E Log of Injection Well

Exhibit F Data Sheet on Proposed Injection Well

Exhibit G Schematic of Proposed Injection Well

Exhibit H Schematic of P&A Wells within Area of Review