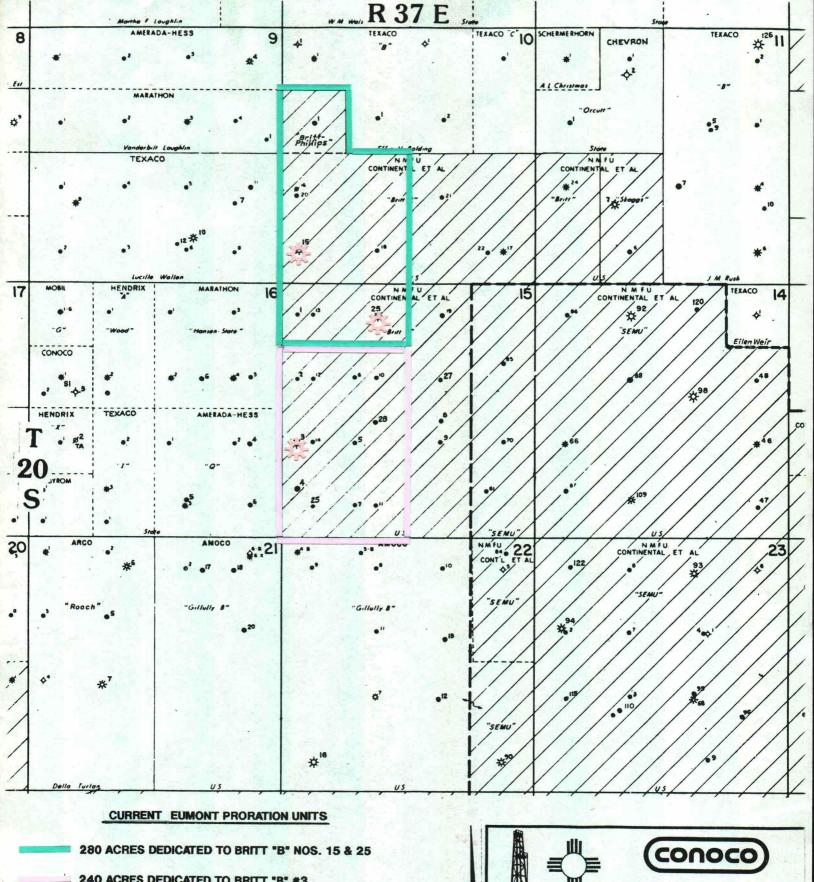

Exhibits 1 through >

240 ACRES DEDICATED TO BRITT "B" #3

**EUMONT GAS WELLS** 

**EXHIBIT NO. 1** 

9-8-89

BEFORE EXAMINER CATANACH OIL CONSERVATION DIVISION EXHIBIT NO. 1 9748 CASE NO .\_\_ Submitted by Conoco Inc. Hearing Date 9-20-89

# NEW MEXICO OIL CONSERVATION COMMISSION WELL LOCATION AND ACREAGE DEDICATION PLAT

Form C-102 Supersedes C-128 Effective 1-1-65

Well No Lea 20-5 Dedicated Acreage: 3565 1. Outline the acreage dedicated to the subject well by colored pencil or hachure marks on the plat below. 2. If more than one lease is dedicated to the well, outline each and identify the ownership thereof (both as to working interest and royalty). 3. If more than one lease of different ownership is dedicated to the well, have the interests of all owners been consolidated by communitization, unitization, force-pooling. etc? If answer is "yes," type of consolidation \_ If answer is "no," list the owners and tract descriptions which have actually been consolidated. (Use reverse side of this form if necessary.)\_ No allowable will be assigned to the well until all interests have been consolidated (by communitization, unitization, forced-pooling, or otherwise) or until a non-standard unit, eliminating such interests, has been approved by the Commis-CERTIFICATION I hereby certify that the information contained herein is true and complete to the best of my knowledge and belief. This 280 acre non-standard gas proration unit was approved by Commission order No. I hereby certify that the well location shown on this plat was plotted from field notes of actual surveys made by me or ¥ 15 under my supervision, and that the same is true and correct to the best of my knowledge and belief. SECTION SECTION 15 Date Surveyed 25 Registered Professional Engineer and/or Land Surveyor 1500 330 1980 2310 2000 1320 1650

## NEW MEXICO OIL CONSERVATION COMMISSION WELL LOCATION AND ACREAGE DEDICATION PLAT

Form C-102 Supersedes C-128 Effective 1-1-65

Well No. 20-5 660 Preducing Format 3560 Eumon 1. Outline the acreage dedicated to the subject well by colored pencil or hachure marks on the plat below. 2. If more than one lease is dedicated to the well, outline each and identify the ownership thereof (both as to working interest and royalty). 3. If more than one lease of different ownership is dedicated to the well, have the interests of all owners been consolidated by communitization, unitization, force-pooling. etc? If answer is "yes," type of consolidation \_\_ If answer is "no," list the owners and tract descriptions which have actually been consolidated. (Use reverse side of this form if necessary.)\_ No allowable will be assigned to the well until all interests have been consolidated (by communitization, unitization, forced-pooling, or otherwise) or until a non-standard unit, eliminating such interests, has been approved by the Commis-CERTIFICATION This 280 acre non-standard gas proration unit was approved by commission order No. R-5008 i hereby certify that the information contained herein is true and complete to the best of my knowledge and belief. I hereby certify that the well location shown on this plat was platted from field notes of actual surveys made by me or - j 15 under my supervision, and that the same is true and correct to the best of my knowledge and belief. SECTION SECTION 15 Date Surveyed Registered Professional Engineer and/or Land Surveyor Certificate No. 2000 1000

BEFORE EXAMINER CATANACH
OIL CONSERVATION DIVISION

\_\_\_EXHIBIT NO. 2-C

CASE NO. 9748

Submitted by Conoco Inc.

Hearing Date 9-20-89

640 ACRES DEDICATED TO BRITT "B" NOS. 3, 15, & 25

40 ACRE TRACT SOLD TO D.H. ARRINGTON OIL & GAS INC.