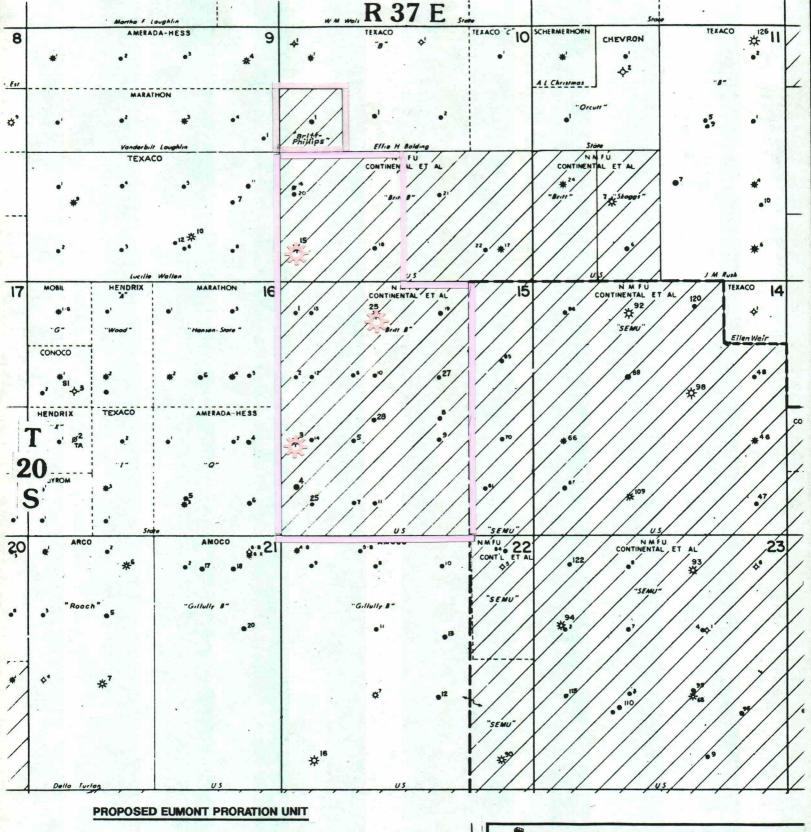

# NEW MEXICO OIL CONSERVATION COMMISSION WELL LOCATION AND ACREAGE DEDICATION PLAT

Form C-102 Supersedes C-128 Effective 1-1-65

Well No Lea 20-5 Dedicated Acreage: 3565 1. Outline the acreage dedicated to the subject well by colored pencil or hachure marks on the plat below. 2. If more than one lease is dedicated to the well, outline each and identify the ownership thereof (both as to working interest and royalty). 3. If more than one lease of different ownership is dedicated to the well, have the interests of all owners been consolidated by communitization, unitization, force-pooling. etc? If answer is "yes," type of consolidation \_ If answer is "no," list the owners and tract descriptions which have actually been consolidated. (Use reverse side of this form if necessary.)\_ No allowable will be assigned to the well until all interests have been consolidated (by communitization, unitization, forced-pooling, or otherwise) or until a non-standard unit, eliminating such interests, has been approved by the Commis-CERTIFICATION I hereby certify that the information contained herein is true and complete to the best of my knowledge and belief. This 280 acre non-standard gas proration unit was approved by Commission order No. I hereby certify that the well location shown on this plat was plotted from field notes of actual surveys made by me or ¥ 15 under my supervision, and that the same is true and correct to the best of my knowledge and belief. SECTION SECTION 15 Date Surveyed 25 Registered Professional Engineer and/or Land Surveyor 1500 330 1980 2310 2000 1320 1650

BEFORE EXAMINER CATANACH
OIL CONSERVATION DIVISION

EXHIBIT NO. 2 - B

CASE NO. 9748

Submitted by Conoco, Inc.

Hearing Date 9-20-89

## NEW MEXICO OIL CONSERVATION COMMISSION WELL LOCATION AND ACREAGE DEDICATION PLAT

Form C-102 Supersedes C-128 Effective 1-1-65

Well No. 20-5 660 Preducing Format 3560 Eumon 1. Outline the acreage dedicated to the subject well by colored pencil or hachure marks on the plat below. 2. If more than one lease is dedicated to the well, outline each and identify the ownership thereof (both as to working interest and royalty). 3. If more than one lease of different ownership is dedicated to the well, have the interests of all owners been consolidated by communitization, unitization, force-pooling. etc? If answer is "yes," type of consolidation \_\_ If answer is "no," list the owners and tract descriptions which have actually been consolidated. (Use reverse side of this form if necessary.)\_ No allowable will be assigned to the well until all interests have been consolidated (by communitization, unitization, forced-pooling, or otherwise) or until a non-standard unit, eliminating such interests, has been approved by the Commis-CERTIFICATION This 280 acre non-standard gas proration unit was approved by commission order No. R-5008 i hereby certify that the information contained herein is true and complete to the best of my knowledge and belief. I hereby certify that the well location shown on this plat was platted from field notes of actual surveys made by me or - j 15 under my supervision, and that the same is true and correct to the best of my knowledge and belief. SECTION SECTION 15 Date Surveyed Registered Professional Engineer and/or Land Surveyor Certificate No. 2000 1000

BEFORE EXAMINER CATANACH
OIL CONSERVATION DIVISION

\_\_\_EXHIBIT NO. 2-C

CASE NO. 9748

Submitted by Conoco Inc.

Hearing Date 9-20-89

640 ACRES DEDICATED TO BRITT "B" NOS. 3, 15, & 25

40 ACRE TRACT SOLD TO D.H. ARRINGTON OIL & GAS INC.