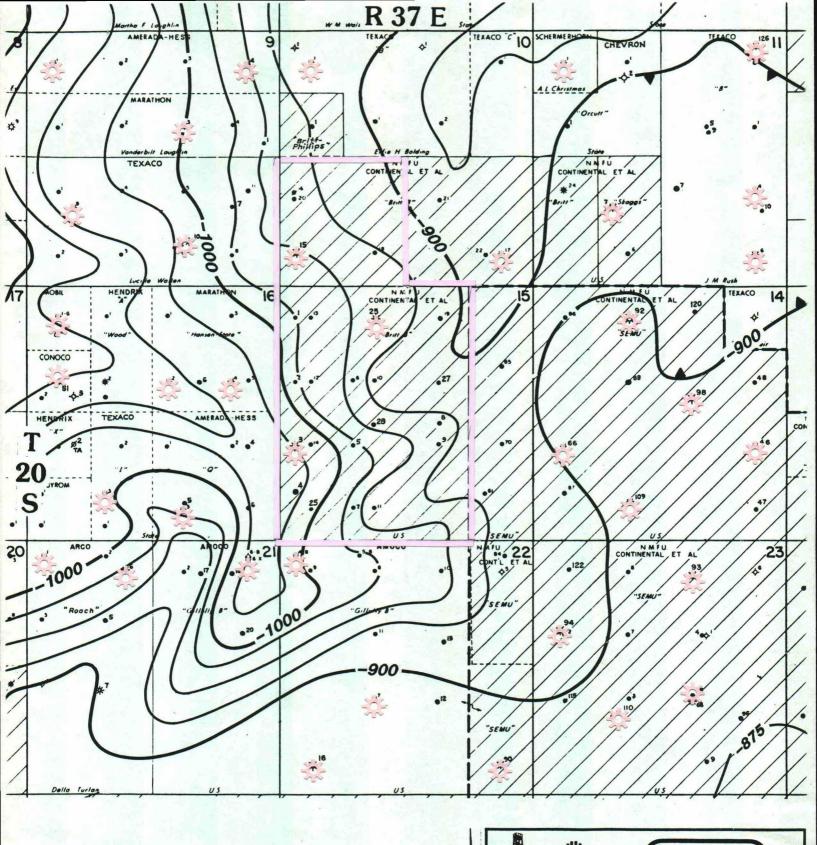

> BEFORE EXAMINER CATANACH OIL CONSERVATION DIVISION

EXHIBIT NO. 2-A

CASE NO. 9748

Submitted by Conoco

#### EXHIBIT NO. 2-B

# NEW MEXICO OIL CONSERVATION COMMISSION WELL LOCATION AND ACREAGE DEDICATION PLAT

Form C-102 Supersedes C-128 Effective 1-1-65

Well No Lea 20-5 Dedicated Acreage: 3565 1. Outline the acreage dedicated to the subject well by colored pencil or hachure marks on the plat below. 2. If more than one lease is dedicated to the well, outline each and identify the ownership thereof (both as to working interest and royalty). 3. If more than one lease of different ownership is dedicated to the well, have the interests of all owners been consolidated by communitization, unitization, force-pooling. etc? If answer is "yes," type of consolidation \_ If answer is "no," list the owners and tract descriptions which have actually been consolidated. (Use reverse side of this form if necessary.)\_ No allowable will be assigned to the well until all interests have been consolidated (by communitization, unitization, forced-pooling, or otherwise) or until a non-standard unit, eliminating such interests, has been approved by the Commis-CERTIFICATION I hereby certify that the information contained herein is true and complete to the best of my knowledge and belief. This 280 acre non-standard gas proration unit was approved by Commission order No. I hereby certify that the well location shown on this plat was plotted from field notes of actual surveys made by me or ¥ 15 under my supervision, and that the same is true and correct to the best of my knowledge and belief. SECTION SECTION 15 Date Surveyed 25 Registered Professional Engineer and/or Land Surveyor 1500 330 1980 2310 2000 1320 1650

BEFORE EXAMINER CATANACH
OIL CONSERVATION DIVISION

EXHIBIT NO. 2 - B

CASE NO. 9748

Submitted by Conoco, Inc.

Hearing Date 9-20-89