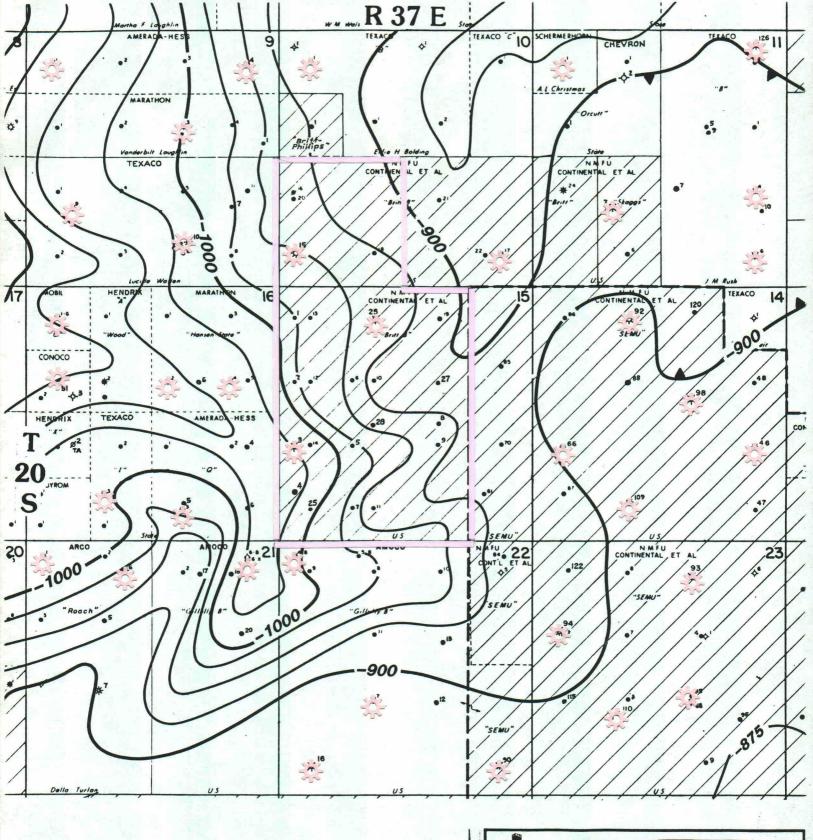

640 ACRES DEDICATED TO BRITT "B" NOS. 3, 15, & 25

40 ACRE TRACT SOLD TO D.H. ARRINGTON OIL & GAS INC.

EUMONT GAS WELLS

**EXHIBIT NO. 3** 

BEFORE EXAMINER CATANACH
OIL CONSERVATION DIVISION

EXHIBIT NO. 3

CASE NO. 9748