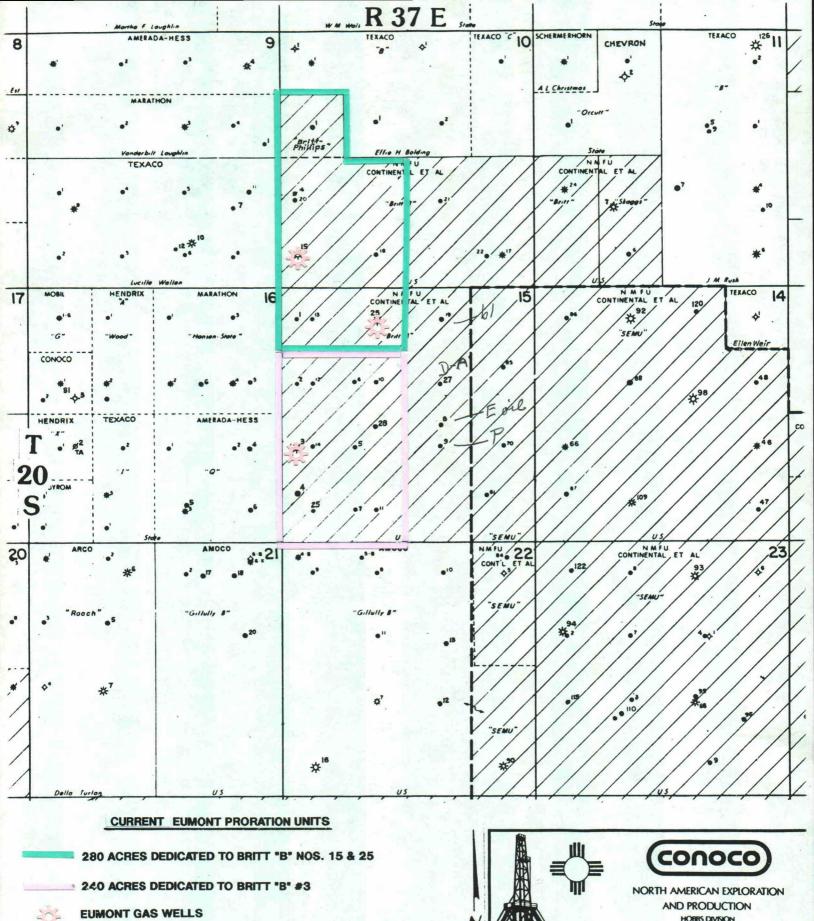

640 ACRES DEDICATED TO BRITT "B" NOS. 3, 15, & 25

40 ACRE TRACT SOLD TO D.H. ARRINGTON OIL & GAS INC.

EUMONT GAS WELLS

**EXHIBIT NO. 3** 

BEFORE EXAMINER CATANACH
OIL CONSERVATION DIVISION

EXHIBIT NO. 3

CASE NO. 9748