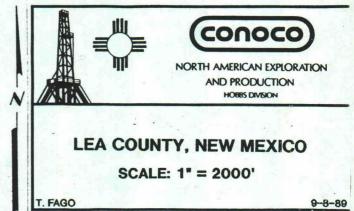

640 ACRES DEDICATED TO BRITT "B" NOS. 3, 15, & 25

40 ACRE TRACT SOLD TO D.H. ARRINGTON OIL & GAS INC.

EUMONT GAS WELLS

**EXHIBIT NO. 3** 

BEFORE EXAMINER CATANACH
OIL CONSERVATION DIVISION

EXHIBIT NO. 3

CASE NO. 9748