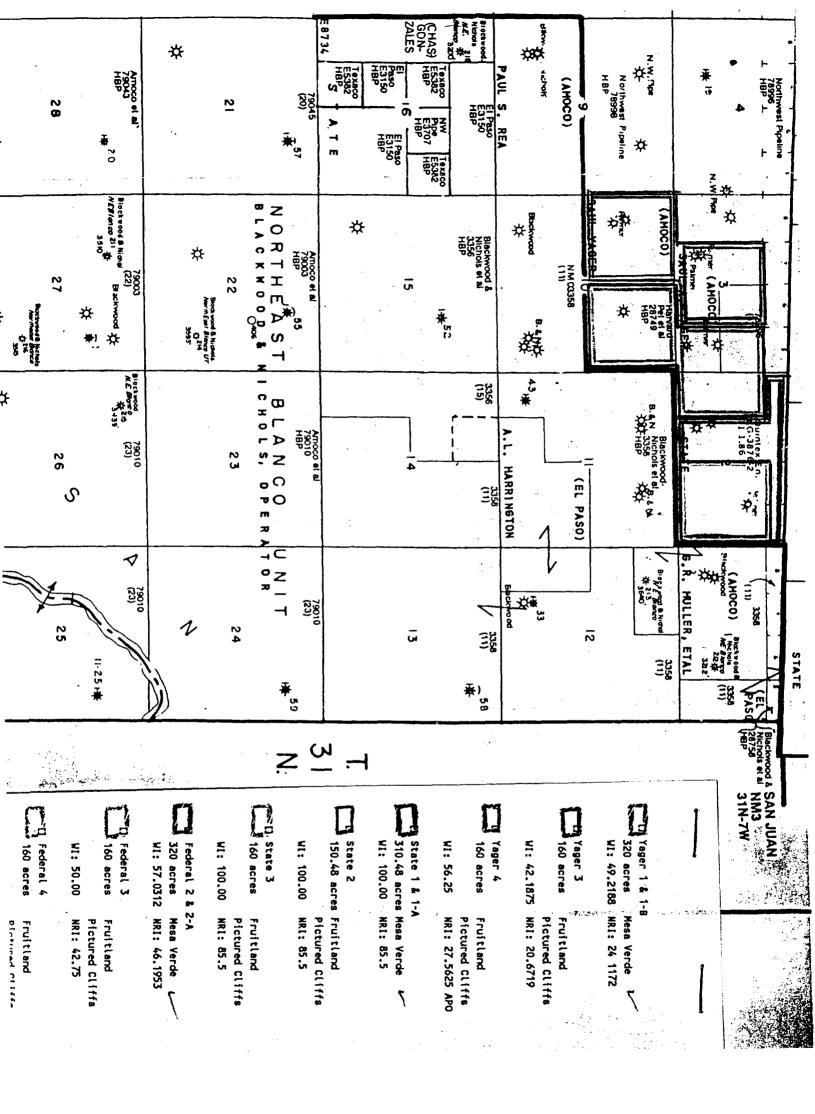

### APPLICATION

COMES NOW QUINOCO PETROLEUM INC., by and through it attorneys, Kellahin, Kellahin & Aubrey, and applies to the New Mexico Oil Conservation Division for approval of a nonstandard spacing and proration unit in the Basin Fruitland Coal Gas Pool for the Federal G Well No. 4 located at a standard location in the SW/4NE/4 of Section 10, T31N, R7W, San Juan County, New Mexico with the subject non-standard unit consisting of 319.91 acres, more or less being described as follows:

| Section | 2:  | W/2 SW/4 |
|---------|-----|----------|
| Section | 3:  | E/2 SE/4 |
| Section | 10: | NE/4     |

1. Applicant in a working interest owner and operator for the described non-standard proration and spacing unit. 2. As a result of governmental surveys, the northern side of Township 31 North, Range 7 West, consists of a series of lots each of which contains more or less than 40 acres resulting the necessity of a proration and spacing unit for the described acreage being portions of 3 sections contrary to Rule 6 of Order R-8768 for a Basin Fruitland Coal Gas Well.

3. The subject non-standard proration and spacing unit has been previously approved for Mesa Verde production.

4. Attached as Exhibit A is a plat showing the described acreage and the well location.

5. Attached as Exhibit B is a list of the offsetting interest owners who are required by Division rules to receive notification of this application.

6. Pursuant to Division notice rules, a copy of this application was mailed by certified mail, return-receipt to each of the parties listed on Exhibit B.

WHEREFORE, Applicant requests that after notice and hearing, the application will be granted.