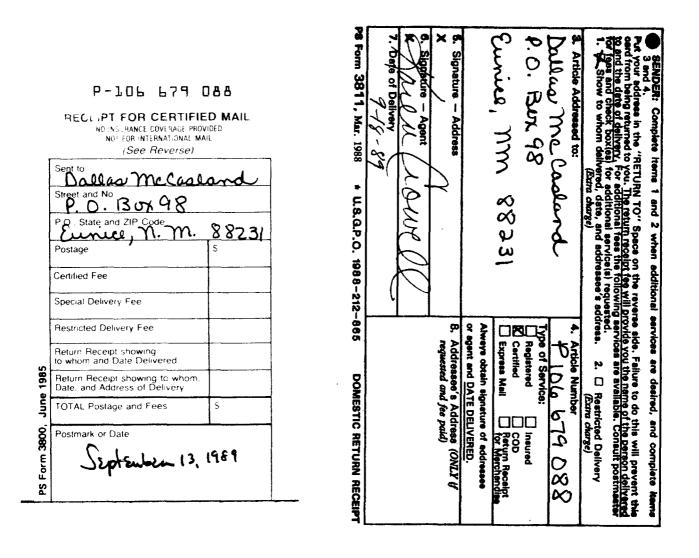

September 13, 1989

CERTIFIED MAIL RETURN RECEIPT REQUESTED

Dallas McCasland Post Office Box 98 Eunice, New Mexico 88231

> Re: Oil Conservation Division Case No. 9774: Application of Hal J. Rasmussen Operating, Inc. to Amend Division Orders Nos. R-6483 and R-8575 and for Special Gas Metering Provisions, Lea County, New Mexico

Oil Conservation Division Case No. 9775: Application of Hal J. Rasmussen Operating, Inc. for Non-Standard Gas Proration Units, Unorthodox Gas Well Locations, Simultaneous Dedication, and Special Gas Metering Provisions, Lea County, New Mexico

Oil Conservation Division Case No. 9776: Application of Hal J. Rasmussen Operating, Inc. for Surface Commingling, Lea County, New Mexico

Dear Mr. McCasland:

This letter is to advise you that Hal J. Rasmussen Operating, Inc. has filed the enclosed applications with the New Mexico Oil Conservation Division.