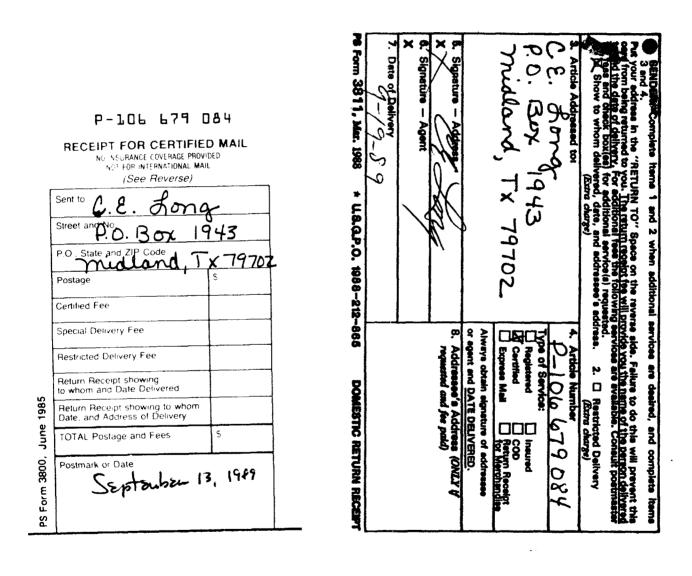

### CERTIFIED MAIL RETURN RECEIPT REQUESTED

C. E. Long Post Office Box 1943 Midland, Texas 79702

> Re: Oil Conservation Division Case No. 9774: Application of Hal J. Rasmussen Operating, Inc. to Amend Division Orders Nos. R-6483 and R-8575 and for Special Gas Metering Provisions, Lea County, New Mexico

Oil Conservation Division Case No. 9775: Application of Hal J. Rasmussen Operating, Inc. for Non-Standard Gas Proration Units, Unorthodox Gas Well Locations, Simultaneous Dedication, and Special Gas Metering Provisions, Lea County, New Mexico

Oil Conservation Division Case No. 9776: Application of Hal J. Rasmussen Operating, Inc. for Surface Commingling, Lea County, New Mexico

Dear Mr. Long:

This letter is to advise you that Hal J. Rasmussen Operating, Inc. has filed the enclosed applications with the New Mexico Oil Conservation Division.