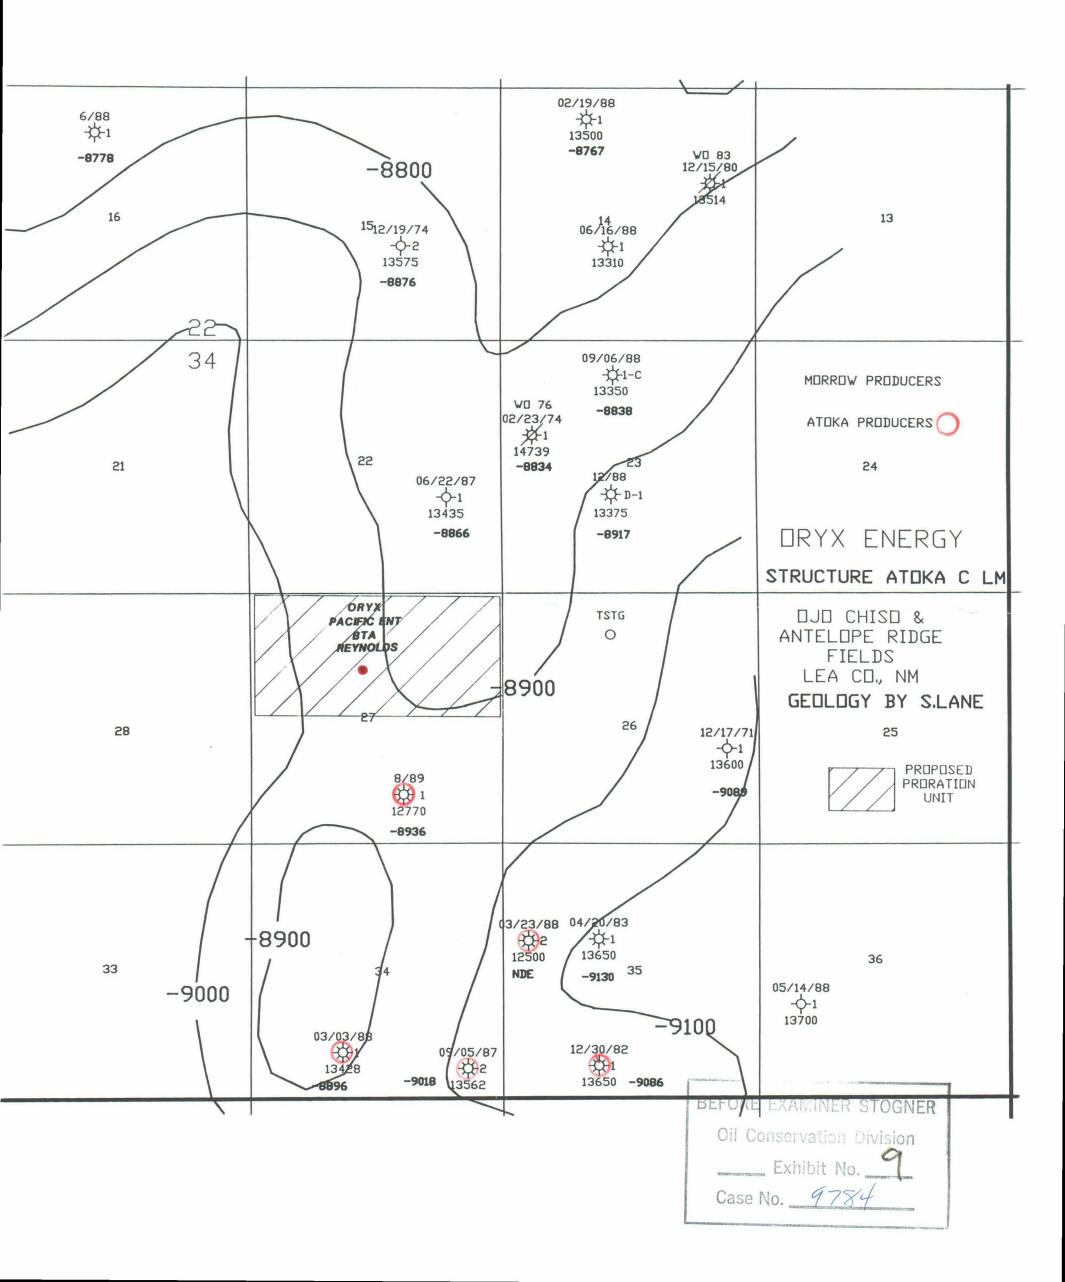

# **Antelope Ridge Prospect**

Hearing Date / 19/18/89
Exhibit #

Exhibits 1 through 110cket # Case # 9784

Complete Set R34E 23 Proposed 22 **OJO Chiso** Location Federal #17 **Proposed** Location 28 Sun Federal **Proposed** Comm. #1 Location 33 34