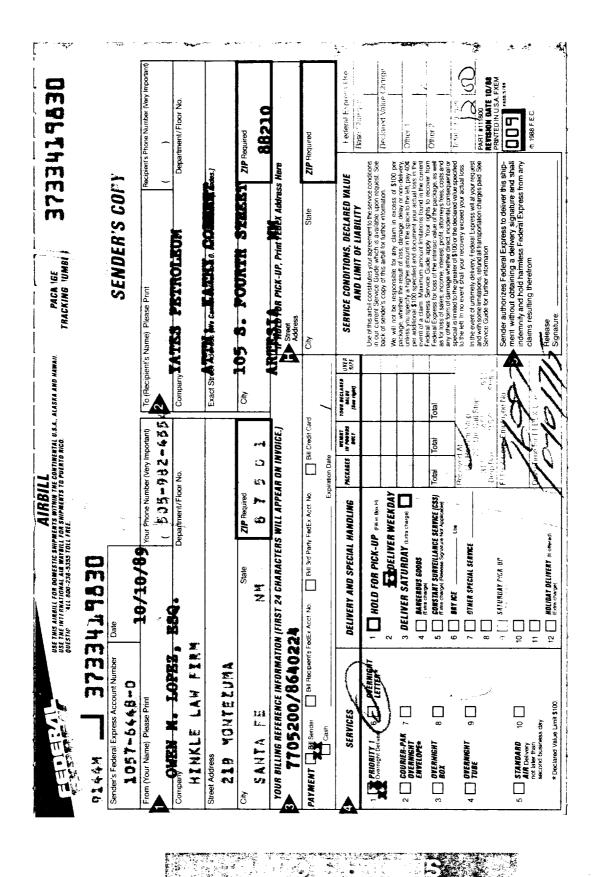

# MEMORANDUM

**TO:** List - Via Federal Express

FROM: Owen M. Lopez

DATE: October 10, 1989

**RE:** Application of Santa Fe Energy Operating Partners, L.P.

Please find enclosed the Application of State For Etergy Operating Partners, L.P. filed today with the New Mexico Oil Conservation Division. If you have any questions concerning the filing, please call me at (505) 982-4554 or Pat Tower at (915) 687-3551.

OML:frs

enclosure

| EXHIBIT     |   |
|-------------|---|
| Δ           |   |
| <br><u></u> |   |
|             | ┛ |

ġ.

Abo Petroleum Corporation Attention: Kathy Colbert 105 S. Fourth Street Artesia, New Mexico 88210